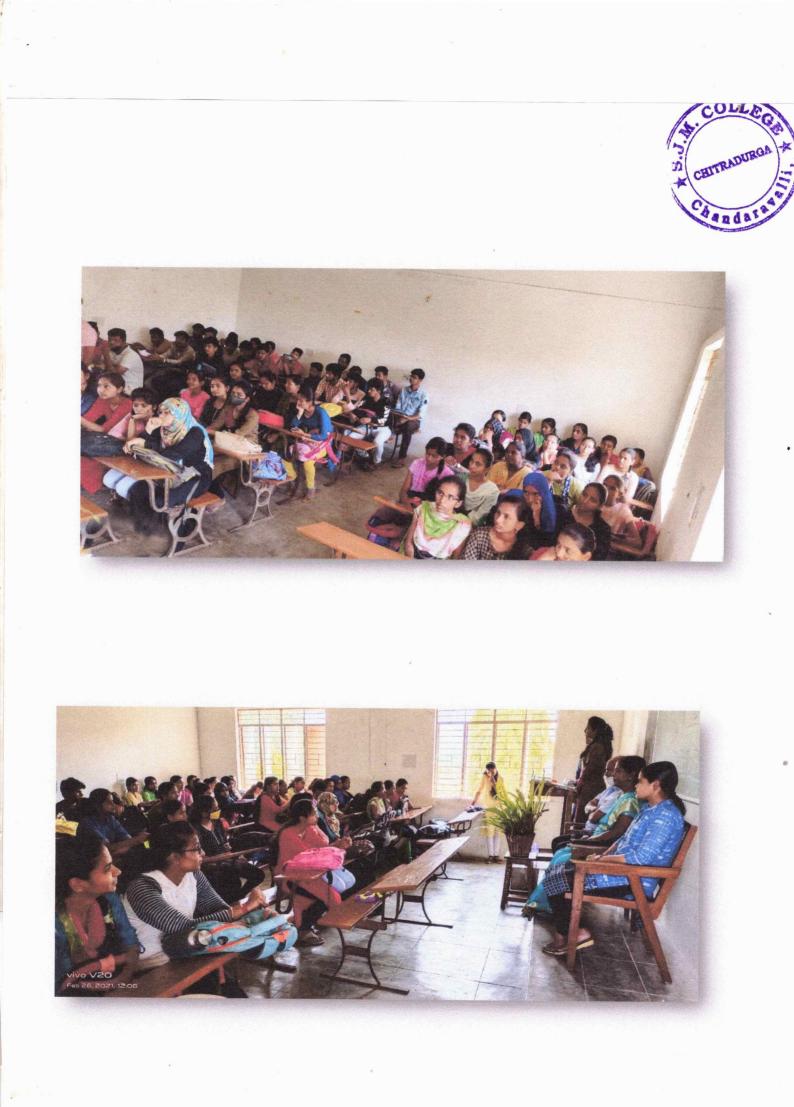

# Certificate Course in Competitive Mathematics-2022-23 Time-Table

## Class: IInd YearB.Sc

| DAY | Ι   | II | III     | IV     | V           | VI  | VII | VIII |
|-----|-----|----|---------|--------|-------------|-----|-----|------|
|     | 8-9 | 9- | 10.10-  | 11.10- | 12.10 to    | 2-3 | 3-4 | 4-5  |
|     |     | 10 | to11-10 | 12-10  | 1.10        | -   |     |      |
| TUE |     |    |         |        | Competitive |     |     |      |
|     |     |    |         |        | Mathematics |     |     |      |
| WED |     |    |         |        | Competitive |     |     |      |
|     |     |    |         |        | Mathematics |     |     |      |
| THU |     |    |         |        | Competitive |     |     |      |
|     |     |    |         |        | Mathematics |     |     |      |