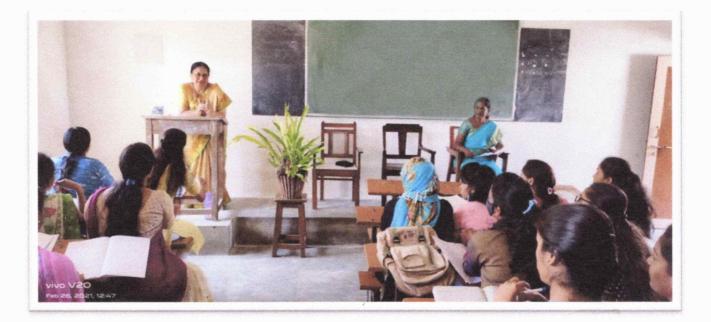

# **::** MEETING PROCEEDINGS ::

The Meeting of BOS in Mathematics under the Chairmanship of Dr.Dinesh Kumar which was held on 10-03-2023 at S.J.M.College of Arts, Science & Commerce Chandravalli, Chitradurga.

The Syllabus for the Certificate Course on "Competitive Mathematics" was unanimously approved by all the BOS Members.

r by Genetick

Signature of BOS Members

- 1. Dr. Dinesh Kuma
- 2. Dr. K. Graneth.
- 3. Smt. Sangeetha Singh
- 4. Prof. V-S. Nalini