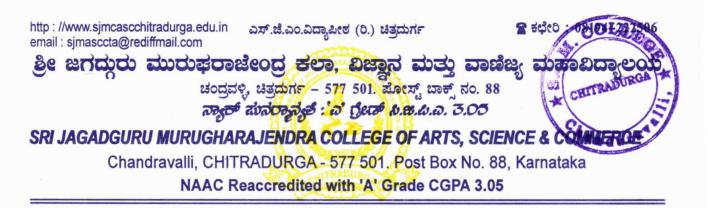

# **::** MEETING PROCEEDINGS ::

The Meeting of BOS in Mathematics under the Chairmanship of Dr.Dinesh Kumar which was held on 10-03-2023 at S.J.M.College of Arts, Science & Commerce Chandravalli, Chitradurga.

The Syllabus for the Certificate Course on "Competitive Mathematics" was unanimously approved by all the BOS Members.

r by Genetick

Signature of BOS Members

- 1. Dr. Dinesh Kuma
- 2. Dr. K. Graneth.
- 3. Smt. Sangeetha Singh
- 4. Prof. V-S. Nalini