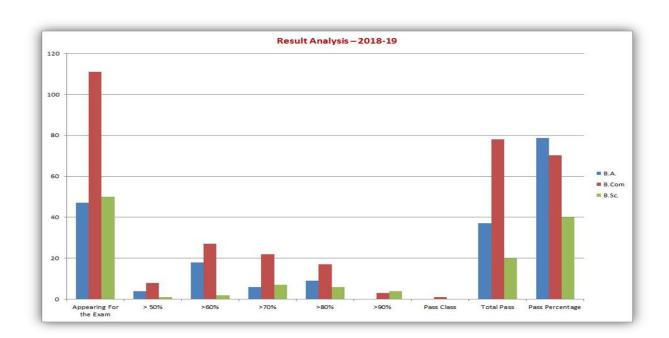

#### Result Analysis - 2018-19

This is to certify that the overall output in the form of Semester end result is outstanding compared to neighbouring Three Colleges.

| Program | Appearing<br>For the<br>Exam | > 50% | >60% | >70% | >80% | >90% | Pass<br>Class | Total<br>Pass | Pass<br>Percentage |
|---------|------------------------------|-------|------|------|------|------|---------------|---------------|--------------------|
| B.A.    | 47                           | 04    | 18   | 06   | 09   | 0    | 0             | 37            | 78.72              |
| B.Com   | 111                          | 08    | 27   | 22   | 17   | 03   | 01            | 78            | 70.27              |
| B.Sc.   | 50                           | 01    | 02   | 07   | 06   | 04   | 0             | 20            | 40                 |