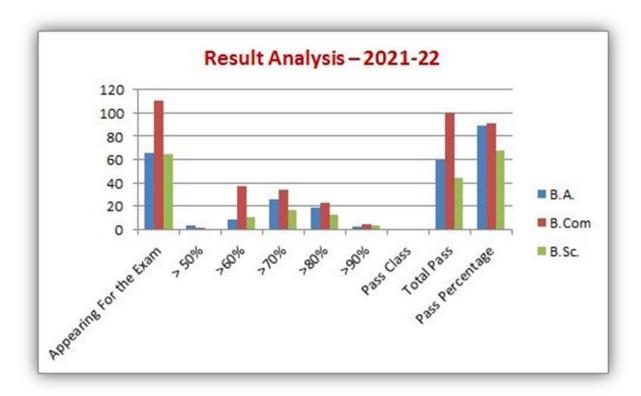

#### Result Analysis - 2021-22

| Program | Appearing<br>For the<br>Exam | > 50% | >60% | >70% | >80% | >90% | Pass<br>Class | Total<br>Pass | Pass<br>Percentage |
|---------|------------------------------|-------|------|------|------|------|---------------|---------------|--------------------|
| B.A.    | 66                           | 03    | 09   | 26   | 19   | 02   | 0             | 59            | 89.39              |
| B.Com   | 110                          | 01    | 37   | 34   | 23   | 05   | 0             | 100           | 90.91              |
| B.Sc.   | 65                           | 0     | 11   | 17   | 13   | 03   | 0             | 44            | 67.69              |