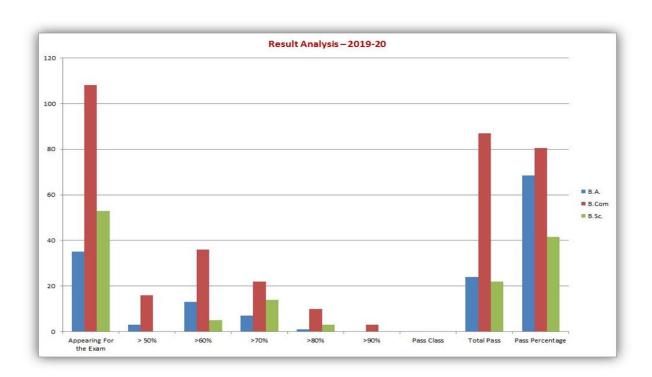

#### Result Analysis - 2019-20

This is to certify that the overall output in the form of Semester end result is outstanding compared to neighbouring Three Colleges.

| Program | Appearing<br>For the<br>Exam | > 50% | >60% | >70% | >80% | >90% | Pass<br>Class | Total<br>Pass | Pass<br>Percentage |
|---------|------------------------------|-------|------|------|------|------|---------------|---------------|--------------------|
| B.A.    | 35                           | 03    | 13   | 07   | 01   | 0    | 0             | 24            | 68.57              |
| B.Com   | 108                          | 16    | 36   | 22   | 10   | 03   | 0             | 87            | 80.56              |
| B.Sc.   | 53                           | 0     | 05   | 14   | 03   | 0    | 0             | 22            | 41.51              |

PRINCIPAL
Sri Jagadguru Murugharajendra College
of Arts, Science & Commerce
CHITRADURGA

(Affiliated to Davangere University)

Re-accredited with 'A' Grade