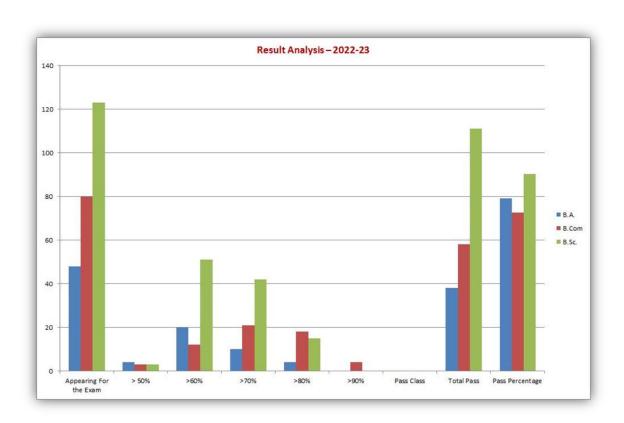

#### Result Analysis - 2022-23

This is to certify that the overall output in the form of Semester end result is outstanding compared to neighbouring Three Colleges.

| Program | Appearing<br>For the<br>Exam | > 50% | >60% | >70% | >80% | >90% | Pass<br>Class | Total<br>Pass | Pass<br>Percentage |
|---------|------------------------------|-------|------|------|------|------|---------------|---------------|--------------------|
| B.A.    | 48                           | 4     | 20   | 10   | 4    | 0    | 0             | 38            | 79.17              |
| B.Com   | 80                           | 3     | 12   | 21   | 18   | 4    | 0             | 58            | 72.50              |
| B.Sc.   | 123                          | 3     | 51   | 42   | 15   | 0    | 0             | 111           | 90.24              |