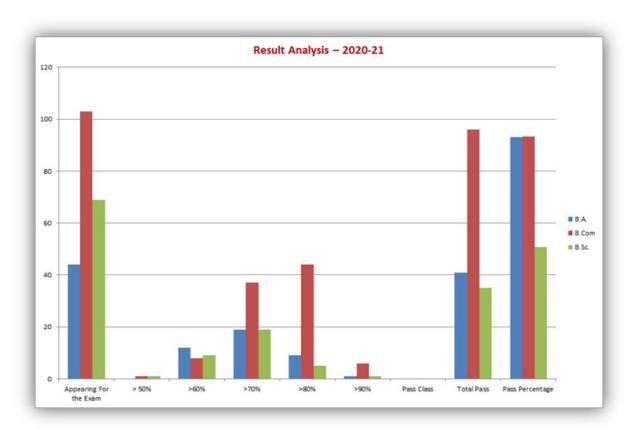

#### Result Analysis - 2020-21

This is to certify that the overall output in the form of Semester end result is outstanding compared to neighbouring Three Colleges.

| Program | Appearing<br>For the<br>Exam | > 50% | >60% | >70% | >80% | >90% | Pass<br>Class | Total<br>Pass | Pass<br>Percentage |
|---------|------------------------------|-------|------|------|------|------|---------------|---------------|--------------------|
| B.A.    | 44                           | 0     | 12   | 19   | 09   | 01   | 0             | 41            | 93.18              |
| B.Com   | 103                          | 01    | 08   | 37   | 44   | 06   | 0             | 96            | 93.20              |
| B.Sc.   | 69                           | 01    | 09   | 19   | 05   | 01   | 0             | 35            | 50.72              |