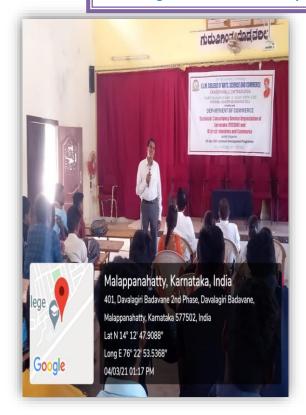

The program commenced with a welcome address and an inaugural speech by Dr. K. C. Ramesh, the Principal. Dr. Gururaj M. B. delivered an inspiring keynote address, setting the tone for the program. Various experts from TECSOK shared their knowledge and experiences in the field of entrepreneurship. Students actively participated in discussions and brainstorming sessions. Mr. Nagaraj, the proprietor of Maruthi Masala Products, provided valuable insights about his small-scale industry.

Kumi. Bhoomika initiated the program with a solemn prayer, Prof. H. K. Shivappa, the Vice Principal, delivered a warm and welcoming speech. A total of 103 students actively participated in the program, representing diverse academic backgrounds and a strong interest in entrepreneurship.