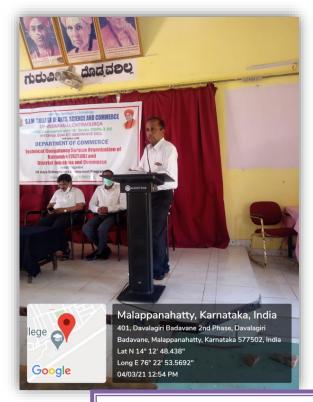

#### **Inaugural Function of Entrepreneurs Development Programme**

PRINCIPAL

Fri Jagadguru Murugharajendra College
of Arts, Science & Commerce
CHITRADURGA

The program commenced with a welcome address and an inaugural speech by Dr. K. C. Ramesh, the Principal. Dr. Gururaj M. B. delivered an inspiring keynote address, setting the tone for the program. Various experts from TECSOK shared their knowledge and experiences in the field of entrepreneurship. Students actively participated in discussions and brainstorming sessions. Mr. Nagaraj, the proprietor of Maruthi Masala Products, provided valuable insights about his small-scale industry.