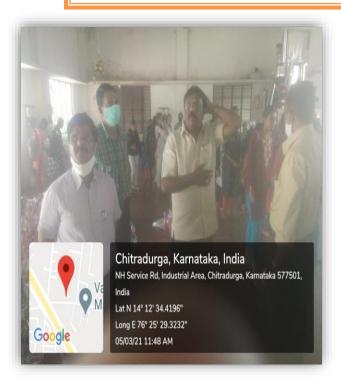

conomic growth of the region.

Kumi. Bhoomika initiated the program with a solemn prayer, Prof. H. K. Shivappa, the Vice Principal, delivered a warm and welcoming speech. A total of 103 students actively participated in the program, representing diverse academic backgrounds and a strong interest in entrepreneurship.

PRINCIPAL
Sri Jagadguru Murugharajendra Colleg
of Arts, Science & Commerce
CHITRADURGA





#### **Inaugural Function of Entrepreneurs Development Programme**





PRINCIPAL

Fri Jagadguru Murugharajendra College
of Arts, Science & Commerce
CHITRADURGA

### **Resource person from TECSOK Engaged in Training**





### **Visit to Small Scale Industry Unit**











Small Scale Industry, Maruthi Masala Products Proprietor Mr. Nagaraj Explaining about the Unit to the Students









SJM Vidyapeetha®, Chitradurga

#### S.J.M.COLLEGE OFARTS, SCIENCE AND COMMERCE

CHANDRAVALLI, CHITRADURGA

NAAC Accredited with 'A' Grade CGPA-3.05

#### **INTERNAL QUALITY ASSURANCE CELL**

**Initiative** with

#### **DEPARTMENT OF COMMERCE**

Technical Consultancy Service Organization of Karnataka (TECSOK)

And

**District Industries and Commerce** 

**Jointly Organize** 

10 DAYS ENTREPRENEURS DEVELOPMENT PROGRAMME

From 04/03/2021 To 13/03/2021

Participants

|      |                      | _     | _      |       |        | ,    |        |       |        |      |        |      |        |      |        |       |        |       |       |       |       |           |
|------|----------------------|-------|--------|-------|--------|------|--------|-------|--------|------|--------|--