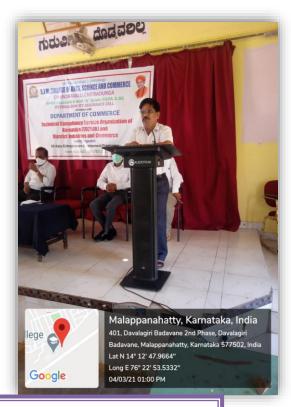

### **Resource person from TECSOK Engaged in Training**

The program commenced with a welcome address and an inaugural speech by Dr. K. C. Ramesh, the Principal. Dr. Gururaj M. B. delivered an inspiring keynote address, setting the tone for the program. Various experts from TECSOK shared their knowledge and experiences in the field of entrepreneurship. Students actively participated in discussions and brainstorming sessions. Mr. Nagaraj, the proprietor of Maruthi Masala Products, provided valuable insights about his small-scale industry.