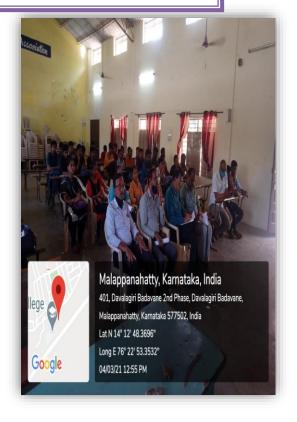

Kumi. Bhoomika initiated the program with a solemn prayer, Prof. H. K. Shivappa, the Vice Principal, delivered a warm and welcoming speech. A total of 103 students actively participated in the program, representing diverse academic backgrounds and a strong interest in entrepreneurship.