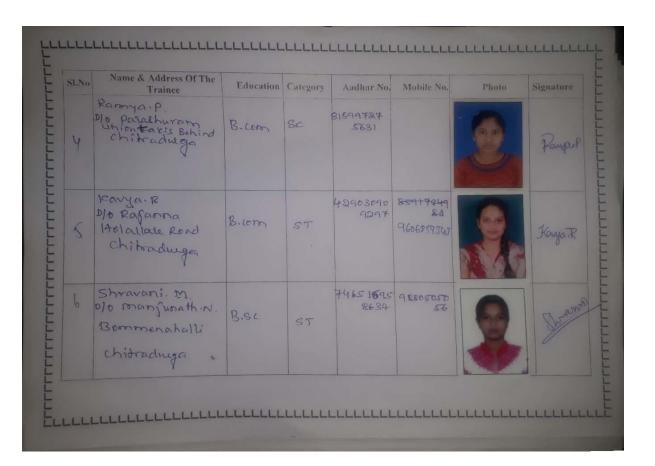

Participants

|      |                      | _     | _      |       |        | ,    |        |       |        |      |        |      |        |      |        |       |        |       |       |       |       |           |
|------|----------------------|-------|--------|-------|--------|------|--------|-------|--------|------|--------|------|--------|------|--------|-------|--------|-------|-------|-------|-------|-----------|
| SLNo | Name of the Students | 04-03 | 3-2021 | 05-03 | 3-2021 | 06-0 | 3-2021 | 07-03 | 3-2021 | 08-0 | 7-2021 | 09-0 | 3-2021 | 10-0 | 3-2021 | 11-03 | 3-2021 | 12-03 | -2021 | 13-03 | -2021 | Signature |
| 1    | Sahana 15.           | P     | P      | P     | P      | P    | P      | A     | AB     | P    | P      | 8    | P      | P    | P      | 1     |        | P     | P     | AB    | P.    | \$n       |
| 2    | Asbasins no.         | P     | P      | P     | 8      | P    | P      | P     | P      | P    | P      | 4    | P      | P    | P      |       |        | P     | P     | AB    | 7     | AShows    |
| 3    | Dwashun 15,          | p     | P      | P     | P      | AB   | P      | P     | P      | P    | P      | AB   | PB     | P    | P      |       |        | P     | P     | 6B    | P     | Ston      |
| U    | Rumya P              | p     | P      | P     | P      | P    | P      | P     | P      | P    | P      | AB   | P      | P    | AB     |       | 1      | P     | 8     | P     | MB    | Perrya    |
| 5    | Kanga R              | P     | P      | P     | P      | p    | AR     | P     | Po     | P    | P      | P    | P      | P    | P      | 10    | 1      | 8     | 8     | P     | MB    | 长少        |
| 6    | Showani m            | P     | P      | AR    | P      | P    | DB     | P     | P      | P    | P      | P    | P      | P    | P      | 0     |        | P     | P     | AB    | P     | Down      |
| 7    | RUCShitar.TS+        | P     | P      | P     | P      | P    | X      | AR    | P      | P    | P      | P    | P      | P    | P      | 6     | -      | 8     | P     | P     | AR    | Repeat    |
| 8.   | Bhastoth .s.         | P     | P      | P     | P      | P    | 8      | AB    | P      | P    | P      | P    | P      | P    | AB     | 0     |        | P     | P     | P     | AR!   | Blood     |
| 1    | Murgundth.           | P     | P      | P     | AB     | P    | P      | P     | P      | P    | P      | P    | P      | P    | AB     | 7     |        | P     | P     | r     | P     | Dr        |
| 10   | Shiveword raffers.   | P     | 8      | P     | A      | P    | P      | P     | P      | P    | 8      | P    | P      | P    | AB     | 3     | 0      | 8     | 8     | P     | 8     | Shrana    |
| 7 1  | a vidya - NR         | P     | P      | P     | AB     | p    | P      | P     | P      | P    | P      | AB   | P      | P    | P      | 1-    | 7      | P     | P     | P     | P     | Vida      |
| 21   | · Sungereta BR       | Y     | P      | P     | P      | P    | AB     | P     | P      | P    | P      | H.B  | P      | P    | P      | 10    |        | P     | P     | P     | 8     | Sange     |
| 3    | ShovelcumorT         | P     | 8      | Ab    | P      | P    | 9      | P     | P      | 8    | P      | P    | P      | V    | AB     | 0     | 3      | P     | P     | P     | 9     | Sei       |
| 4    | 15 my yishoene       | P     | P      | AB    | 8      | P    | P      | P     | P      | P    | P      | P    | AB     | P    | P      |       |        | P     | P     | P     | 9     | Lery      |
| 5    | Article, S.          | P     | p      | P     | P      | 8    | AB     | P     | P      | P    | P      | P    | P      | AB   | P      |       |        | 8     | 8     | P     | P     | Anjeli    |
|      | Mumosa GP            | P     | P      | P     | P      | P    | P      | MB    | P      | P    | P      | P    | P      | AB   | P      | -     | 1      | P     | P     | P     | 14.   | (M)       |
| 7 2  | Erstinii CR          | V     | 1      | P     | P      | P    | AB     | P     | P      | P    | P      | P    | P      | P    | P      | 3     |        | P     | P     | P     | 9     | Paghi     |