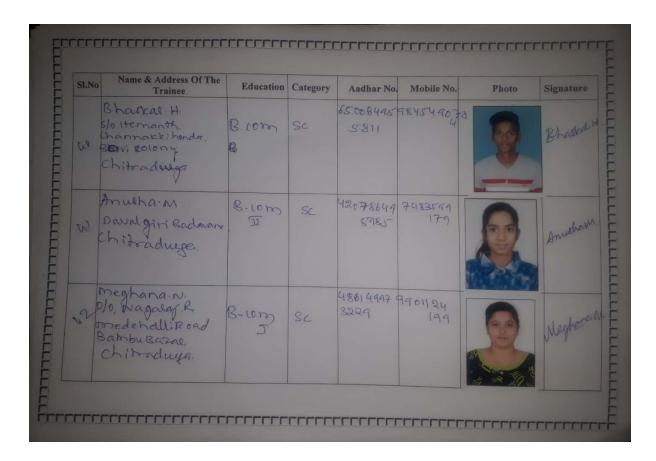

| SLNo | Name of the Students | 04-03 | -2021 | 05-03- | 2021 | 06-03- | 2021 | 07-03- | 2021 | 08-07- | 2021 | 09-03- | 2021 | 10-03- | 2021 | 11-03- | 2021 | 12-03 | -2021 | 13-03 | 3-2021 | Signature  |
|------|----------------------|-------|-------|--------|------|--------|------|--------|------|--------|------|--------|------|--------|------|--------|------|-------|-------|-------|--------|------------|
| 20   | pmprosod-13          | P     | P     | P      | P    | AB     | AB   | P      | 9    | P      | P    | P      | *    | P      | Y    | 1.     |      | P     | P     | P     | P      | (Roods     |
|      | Shi vasay MV.        | P     | P     | P      | P    | P      | 8    | P      | P    | 0      | P    | P      | P    | 8      | p    |        | 1    | P     | P     | DE    | AT     | 3. Showing |
| 27   | Snlvs R              | P     | P     | P      | P    | P      | P    | P      | P    | P      | ATA  | P      | P    | P      | P    |        |      | P     | P     | P     | P      | Ghose      |
| 28   | oblieth B            | P     | P     | P      | P    | P      | P    | P      | P    | P      | P    | D      | A    | 12     | \$   |        | 1    | P     | P     | 15    | 8      | 0          |
| 219  | Padarshorexugali     | P     | P     | P      | P    | p      | P    | P      | P    | P      | 12   | P      | P    | P      | P    | 10     | 1    | P     | DE    | A     | 3 P    | - Repolly  |
|      | Bhoslows H.          | Y     | P     | P      | 7    | P      | P    | P      | P    | AB     | P    | 12     | P    | P      | P    | E      |      | P.    | P     | P     | A      | B 1341.    |
|      | Ansisha M.           | P     | P     | PB     | AR   | P      | P    | P      | P    | P      | P    | P      | P    | P      | P    | R      | 1    | P-    | P     | W.E   | P      | Droshas    |
| 42   | Meghan 10-           | P     | P     | 8      | P    | P      | P    | 8      | P    | AB     | A    | P      | P    | 8      | P    | 8      | 1    | P.    | F     | 8     | P      | - Down     |
|      | Pomesidoa M.         | P     | P     | P      | 8    | P      | P    | P      | P    | AB     | NE   | P      | P    | P      | P    | 1      | 1    | P.    | P     | 1     | P      | Workado    |
|      | Parnerth, Tay        | P     | P     | P      | P    | P      | P    | P      | P    | P      | P    | P      | DB   | P      | P    | 4      | 1    | P.    | P     | +     | 7 9    | DIP!       |
| 45   | Short counts 1       | P     | P     | P      | P    | P      | P    | P      | P    | A8     | P    | AR     | P    | P      | P    | -      | F    | P     | - 8   | F     | > 3    | Bolus      |
|      | Montea y -           | P     | P     | P      | P    | P      | P    | P      | P    | P      | P    | P      | P    | P      | P    | 0      | h    | 18    | - 1   | > 0   | P      | 8 DD),     |
| U    | T. K. Keesthi        | P     | P     | P      | P    | P      | P    | P      | P    | P      | P    | P      | P    | P      | X    | 1      |      | 1 6   | - B   | >     | P      | PIER       |
|      | H-Sahan              | P     | P     | P      | P    | P      | P    | 7      | 9    | P      | P    | P      | P    | P      | P    |        |      | V     | - 1   | >     | P      | T A        |
|      | 5. Michain Camor     | P     | P     | P      | P    | P      | P    | P      | P    | PH     | BAL  | P      | P    | F      | P    |        |      | 0     | P- 1  | P     | P      | PART       |
|      | Morrathi.            |       | BAB   | P      | P    | AR     | P    | P      | P    | P      | P    | A      | BF   | A      | BF   |        |      | 1     | P.    | P     | p      | P Mach     |
|      | Coural Fran Sk       | P     | P     | P      | P    | P      | P    | P      | P    | P      | 1    | P      | P    | P      | 1    | P      |      | 17    | P.    | D     | P      | PER        |