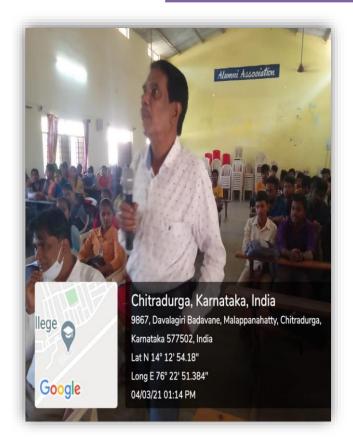

The program commenced with a welcome address and an inaugural speech by Dr. K. C. Ramesh, the Principal. Dr. Gururaj M. B. delivered an inspiring keynote address, setting the tone for the program. Various experts from TECSOK shared their knowledge and experiences in the field of entrepreneurship. Students actively participated in discussions and brainstorming sessions. Mr. Nagaraj, the proprietor of Maruthi Masala Products, provided valuable insights about his small-scale industry.

Kumi. Bhoomika initiated the program with a solemn prayer, Prof. H. K. Shivappa, the Vice Principal, delivered a warm and welcoming speech. A total of 103 students actively participated in the program, representing diverse academic backgrounds and a strong interest in entrepreneurship.