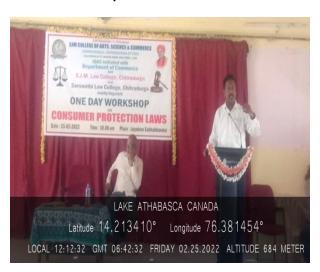

## S.J.M. COLLEGE OF ARTS, SCIENCE & COMMERCE Chandravalli, Chitradurga-577501

IQAC Initiative with Department of Commerce And S.J.M. Law College, Chitradurga And Sarswathi Law College, Chitradurga Jointly Organize

ONE DAY WORK SHOP on CONSUMER PROTECTION LAWS

......

25-02-2022, Friday 10-00.am. onwards Venue : Jayadeva Sabha Bhavana,

You are Cordially Invited

|                 | INAUGURAL                            | SESSION                                      |
|-----------------|--------------------------------------|----------------------------------------------|
| Time : 10       | Date : 25-02:20<br>0 a.m. Place : Ja | 022, Friday<br>yadeva Sabha Bhavana          |
| Inaguration     | SRI. Bannikat<br>Additional Dist     | tti H.R.<br>and Sessions Judge, Chitradurga. |
| Chief Guest     | Dr. Dinesh S.<br>Principal, S.J.M.   | Law College, Chitradurga.                    |
| President       | Dr. K.C. Rame<br>Principal, S.J.M.   | sh.<br>College, Chitradurga                  |
| Presence        | PROF. H.K. Sh<br>Vice Principal, S.  | J.M.College, Chitradurga                     |
| Session - I     | Time :                               | 11.00 a.m. to 12.00 Noon                     |
| Prote           | pic: Evolution o<br>ion Laws and Rig | f Consumer<br>hts of Consumer.               |
| Resource Persor |                                      | Reddy K.V<br>sor of Law ,                    |
| Compere         | PROF. S.B. SHI<br>HOD, Sociology D   |                                              |
| Session - II    | Time :                               | 12.00 Noon to 1.00 p.m.                      |
|                 | opic : Consumer<br>Redressal Comm    | -                                            |
| Resource Person | DR. N.D. GOW<br>Asst. Prof. Sarasw   | DA<br>vathi law College, Chitradurga         |
| Compere         | PROF. R.K. KED<br>HOD, Dept. of Pol  |                                              |
|                 |                                      |                                              |
|                 |                                      |                                              |
|                 |                                      | PRINCI                                       |

The inaugural session commenced with a warm welcome to the dignitaries and participants. Sri Bannikatti, the Chief Guest, emphasized the significance of intellectual property rights in the modern world. Dr. Dinesh, as the President of the event, underscored the importance of consumer protection laws and their evolution over time. Dr. KC Ramesh shared his insights into the workshop's relevance in the legal and business sectors.

Sri Lokesh Reddy K V, the resource person for the workshop, delivered a comprehensive talk on the "Evolution of Consumer Protection Laws and Rights of the Consumer." He provided a detailed overview of the historical development of consumer protection laws, the changing landscape of consumer rights, and their role in modern commerce.