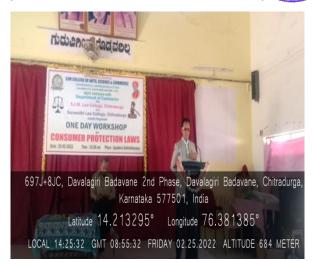

The validity session of the event commenced with the presence of Shri AJ Paramasivaya, our esteemed Chief Guest. Shri Paramasivaya delivered an insightful and thought-provoking address. He emphasized the significance of the event's theme and highlighted key points related to consumer law and education institutions.

Dr. M. S. Sudha Devi, Principal of Saraswati Law College, Chitradurga, graced the event with her valedictory address. Dr. Sudha Devi shared her expertise and experiences related to consumer protection in the context of educational institutions. She encouraged participants to take an active role in safeguarding their rights and responsibilities as consumers.