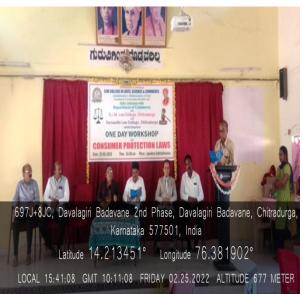

#### Report

The one-day workshop on "IPR (Intellectual Property Rights)" was jointly organized by the Department of Commerce, SJM Law College, and Saraswathi Law College, The workshop aimed to enlighten participants about Intellectual property Rights .

The inaugural session commenced with a warm welcome to the dignitaries and participants. Sri Bannikatti, the Chief Guest, emphasized the significance of intellectual property rights in the modern world. Dr. Dinesh, as the President of the event, underscored the importance of consumer protection laws and their evolution over time. Dr. KC Ramesh shared his insights into the workshop's relevance in the legal and business sectors.