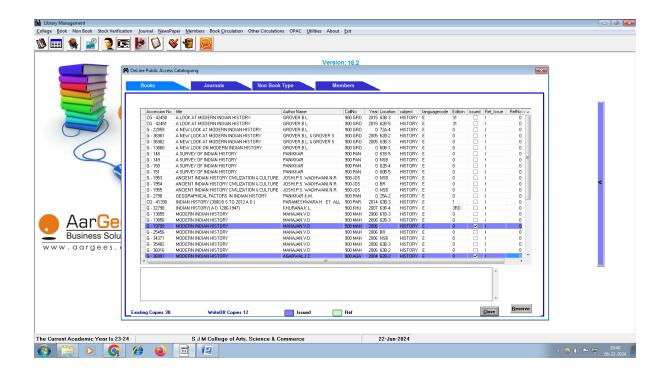

| ,98,781                                |

Sri Jagadguru Murugharajendra Conega of Arts, Science & Commerce CHITRADURGA Chartered Accountant M. No-228852

COLLEG

# **PHOTO GALARY**

# **LIBRARY AND INFORMATION CENTRE**





# **LIBRARY READING ROOM**



# **JOURNALS DISPLAY**



# **CIRCULATION COUNTER**





# **BROWSING CENTRE**



# **LIBRARY REFERENCE SECTION**







# **INFLIBNET N-LIST (E-RESOURCES)**





### **E-LIB LIBRARY MANAGEMENT SOFTWARE**



### STUDENT INFORMATION DISPLAYED IN LIBRARY DATA BASE



### OPAC SYSTEM-ONLINE PUBLIC ACCESS CATALOGUE



### LIBRARY DATABASE IN E-LIB SOFTWARE



# **LIBRARY FOOTFALL - STUDENTS**

|            | S              | J M COLLEGE       | COF    | rugharajendra<br>ARTS<br>AVALLI,<br>E SERVICE | Vidyapeetha (R)  SCIENCE & CHITRADURGE  REGISTER | COM<br>2 57750   | IMERCE<br>24=07-202 | 3              | . 52                         |
|------------|----------------|-------------------|--------|-----------------------------------------------|--------------------------------------------------|------------------|---------------------|----------------|------------------------------|
| SI.<br>No. | Date Acc. No.  | Title of the Book | Author | Time of Issue                                 | Name of the Member<br>& Signature                | Memership<br>No. | Returned Signature  | Time of Return | Initi