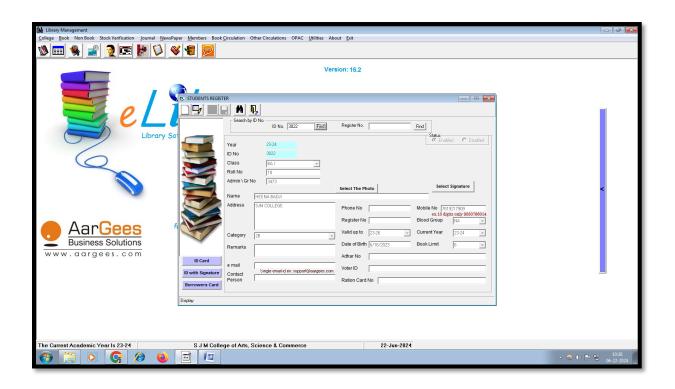

| ,98,781                                |

Sri Jagadguru Murugharajendra Conega of Arts, Science & Commerce CHITRADURGA Chartered Accountant M. No-228852

COLLEG

# **PHOTO GALARY**

# **LIBRARY AND INFORMATION CENTRE**





# **LIBRARY READING ROOM**



# **JOURNALS DISPLAY**



# **CIRCULATION COUNTER**





# **BROWSING CENTRE**



# **LIBRARY REFERENCE SECTION**







# **INFLIBNET N-LIST (E-RESOURCES)**





### **E-LIB LIBRARY MANAGEMENT SOFTWARE**



### STUDENT INFORMATION DISPLAYED IN LIBRARY DATA BASE



### OPAC SYSTEM-ONLINE PUBLIC ACCESS CATALOGUE



### LIBRARY DATABASE IN E-LIB SOFTWARE



# **LIBRARY FOOTFALL - STUDENTS**

|            | S              | J M COLLEGE       | COF    | rugharajendra<br>ARTS<br>AVALLI,<br>E SERVICE | Vidyapeetha (R)  SCIENCE & CHITRADURGE  REGISTER | COM<br>2 57750   | IMERCE<br>24=07-202 | 3              | . 52                         |
|------------|----------------|-------------------|--------|-----------------------------------------------|--------------------------------------------------|------------------|---------------------|----------------|------------------------------|
| SI.<br>No. | Date Acc. No.  | Title of the Book | Author | Time of Issue                                 | Name of the Member<br>& Signature                | Memership<br>