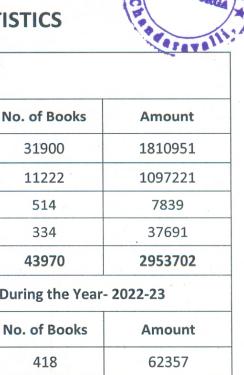

SI. No

1

2

3

4

/ 20 -20

**Book Details** 

Dept. Social Welfare Books

College Books

**UGC Books** 

Jindal Books

### LIBRARY STATISTICS

2022-23

31900

11222

514

334

42070

| ooks Purchased and Amount Spen | t During the Year- 2                               | 2022-23                                                                  |
|--------------------------------|----------------------------------------------------|--------------------------------------------------------------------------|
| Book Details                   | No. of Books                                       | Amount                                                                   |
| College Books                  | 418                                                | 62357                                                                    |
| JGC Books                      |                                                    |                                                                          |
| Oonated Books                  |                                                    |                                                                          |
| Total                          | 418                                                | 62357                                                                    |
|                                | Book Details College Books UGC Books Conated Books | Book Details  No. of Books  College Books  418  GCC Books  Conated Books |