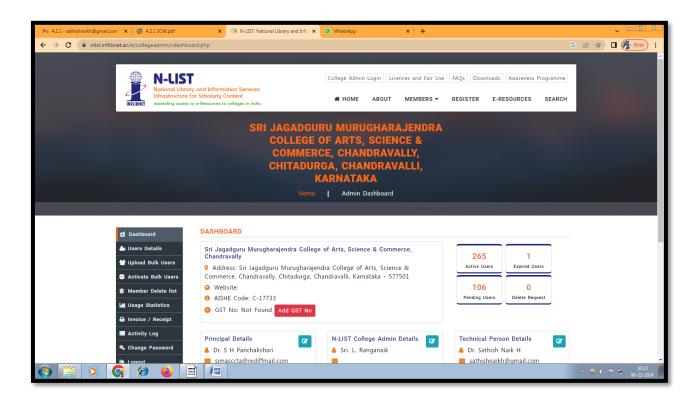

- 42                                                                                                                                                                                                                                                                                                                                                                                            | ,98,781                                |

Sri Jagadguru Murugharajendra Conega of Arts, Science & Commerce CHITRADURGA Chartered Accountant M. No-228852

COLLEG

# **PHOTO GALARY**

# **LIBRARY AND INFORMATION CENTRE**





# **LIBRARY READING ROOM**



# **JOURNALS DISPLAY**



# **CIRCULATION COUNTER**





# **BROWSING CENTRE**



# **LIBRARY REFERENCE SECTION**







# **INFLIBNET N-LIST (E-RESOURCES)**





### **E-LIB LIBRARY MANAGEMENT SOFTWARE**



### STUDENT INFORMATION DISPLAYED IN LIBRARY DATA BASE



### OPAC SYSTEM-ONLINE PUBLIC ACCESS CATALOGUE



### LIBRARY DATABASE IN E-LIB SOFTWARE



# **LIBRARY FOOTFALL - STUDENTS**

|            | S              | J M COLLEGE       | COF    | rugharajendra<br>ARTS<br>AVALLI,<br>E SERVICE | Vidyapeetha (R)  SCIENCE & CHITRADURGE  REGISTER | COM<br>2 57750   | IMERCE<br>24=07-202 | 3              | . 52                         |
|------------|----------------|-------------------|--------|-----------------------------------------------|--------------------------------------------------|------------------|---------------------|----------------|------------------------------|
| SI.<br>No. | Date Acc. No.  | Title of the Book | Author | Time of