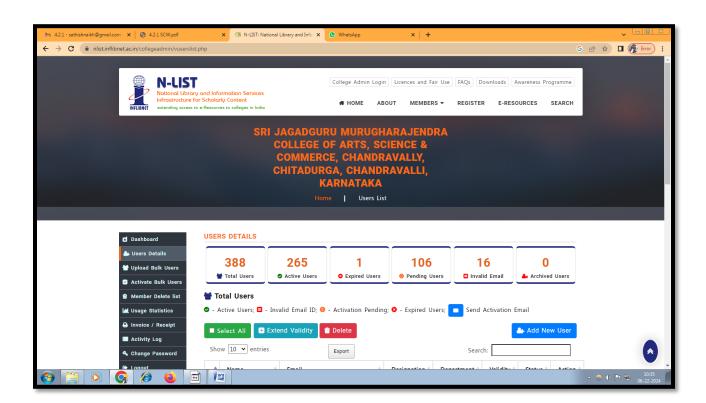

42                                                                                                                                                                                                                                                                                                                                                                                            | ,98,781                                |

Sri Jagadguru Murugharajendra Conega of Arts, Science & Commerce CHITRADURGA Chartered Accountant M. No-228852

COLLEG

# **PHOTO GALARY**

# **LIBRARY AND INFORMATION CENTRE**





# **LIBRARY READING ROOM**



# **JOURNALS DISPLAY**



# **CIRCULATION COUNTER**





# **BROWSING CENTRE**



# **LIBRARY REFERENCE SECTION**







# **INFLIBNET N-LIST (E-RESOURCES)**





### **E-LIB LIBRARY MANAGEMENT SOFTWARE**



### STUDENT INFORMATION DISPLAYED IN LIBRARY DATA BASE



### OPAC SYSTEM-ONLINE PUBLIC ACCESS CATALOGUE



### LIBRARY DATABASE IN E-LIB SOFTWARE



# **LIBRARY FOOTFALL - STUDENTS**

|            | S              | J M COLLEGE       | COF    | rugharajendra<br>ARTS<br>AVALLI,<br>E SERVICE | Vidyapeetha (R)  SCIENCE & CHITRADURGE  REGISTER | COM<br>2 57750   | IMERCE<br>24=07-202 | 3              | . 52                         |
|------------|----------------|-------------------|--------|-----------------------------------------------|--------------------------------------------------|------------------|---------------------|----------------|------------------------------|
| SI.<br>No. | Date Acc. No.  | Title of the Book | Author | Time of I