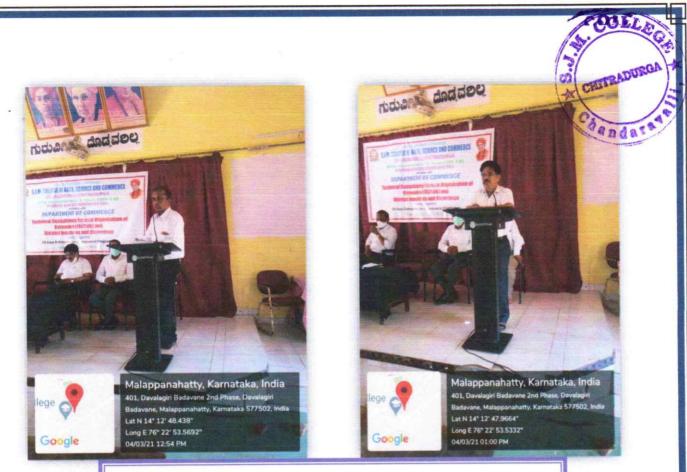

# Programme Inauguration by Chief guest & resource Person

### **Resource Person Addressed to Students**

PRINCIPAL

S J M. Arts Science & Commerce College Hik Road, CHITRADURGA.

**Students participation** 

S J M Arts Science & Commerce College Hik Road. CHITRADURGA