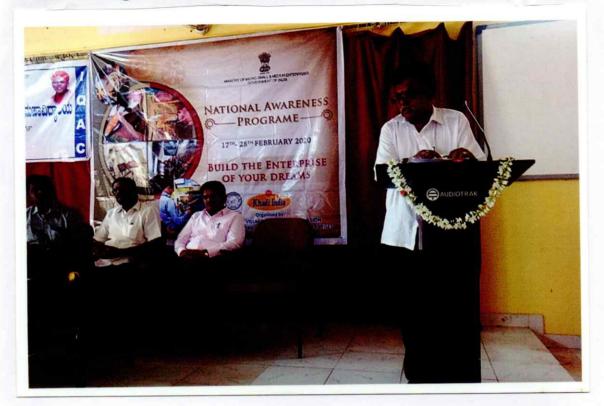

|  |  |
| 69    | Have high a Nagolulion | II. K. Com       | Hazer                 |  |  |  |  |  |  |  |
| 70    | prasama Kuner. 8       | 2 Been           | prej                  |  |  |  |  |  |  |  |
|       |                        | The other        |                       |  |  |  |  |  |  |  |
|       | S J                    | M Arts Science   | 8                     |  |  |  |  |  |  |  |
|       |                        | Road. CHITRADURG |                       |  |  |  |  |  |  |  |



Kum. Boomika initiated the program with Prayer



anda

## Program was inaugurated by the chief guests and college principal.



## **Students Participation**







Resource person Sri. VasiaRajan delivered a lecture to Participants.





# Chief guest Sri. Arul raj addressed to gathering.









Chief guest Sri. N. Prabhakar addressed to the gathering.

## Presidential speech by the Principal.



anda

## Felicitate to Chief guests of this function.

COL



#### Vote of Thanks by prof. H.K. Shivappa



6 0000 PRINCIPAL Sri Jagadguru Murugharajendra College of Arts, Science & Commerce CHITRADURGA

| 1           | Jational Awa           |