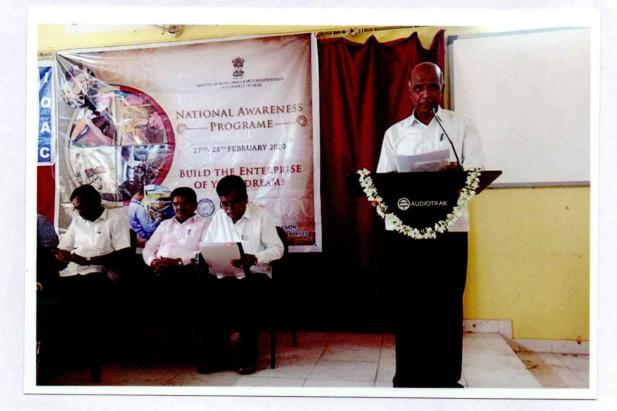

ng              |  |  |  |  |  |  |  |
| 68    | VROYA NI'R.            | Tr. K. com       | Arya                  |  |  |  |  |  |  |  |
| 69    | Have high a Nagolulion | II. K. Com       | Hazer                 |  |  |  |  |  |  |  |
| 70    | prasama Kuner. 8       | 2 Been           | prej                  |  |  |  |  |  |  |  |
|       |                        | The other        |                       |  |  |  |  |  |  |  |
|       | S J                    | M Arts Science   | 8                     |  |  |  |  |  |  |  |
|       |                        | Road. CHITRADURG |                       |  |  |  |  |  |  |  |



Kum. Boomika initiated the program with Prayer



anda

## Program was inaugurated by the chief guests and college principal.



## **Students Participation**







Resource person Sri. VasiaRajan delivered a lecture to Participants.





# Chief guest Sri. Arul raj addressed to gathering.









Chief guest Sri. N. Prabhakar addressed to the gathering.

## Presidential speech by the Principal.



anda

## Felicitate to Chief guests of this function.

COL



#### Vote of Thanks by prof. H.K. Shivappa



6 0000 PRINCIPAL Sri Jagadguru Murugharajendra College of Arts, Science & Commerce CHITRADURGA

| 1           | Jational Awa           |