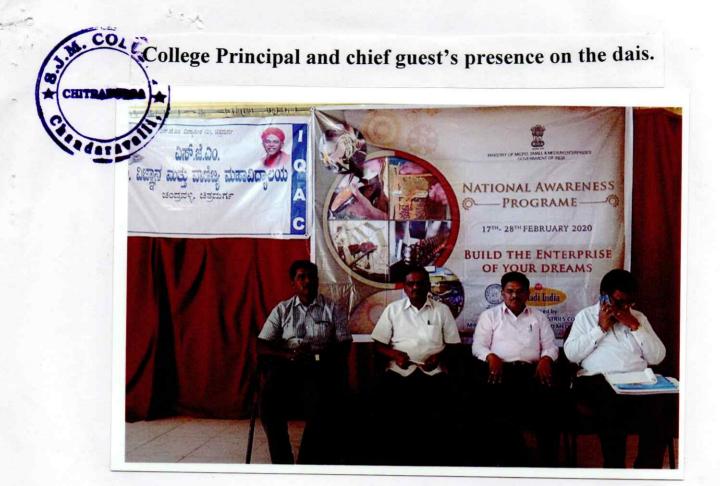

|  |
| 66    | Prerona, K.p.          | 17 B. au         | presona. k o          |  |  |  |  |  |  |  |
| 67    | Nagocentej             | m. B.a.          | abouting              |  |  |  |  |  |  |  |
| 68    | VROYA NI'R.            | Tr. K. com       | Arya                  |  |  |  |  |  |  |  |
| 69    | Have high a Nagolulion | II. K. Com       | Hazer                 |  |  |  |  |  |  |  |
| 70    | prasama Kuner. 8       | 2 Been           | prej                  |  |  |  |  |  |  |  |
|       |                        | The other        |                       |  |  |  |  |  |  |  |
|       | S J                    | M Arts Science   | 8                     |  |  |  |  |  |  |  |
|       |                        | Road. CHITRADURG |                       |  |  |  |  |  |  |  |



Kum. Boomika initiated the program with Prayer



anda

## Program was inaugurated by the chief guests and college principal.



## **Students Participation**







Resource person Sri. VasiaRajan delivered a lecture to Participants.





# Chief guest Sri. Arul raj addressed to gathering.









Chief guest Sri. N. Prabhakar addressed to the gathering.

## Presidential speech by the Principal.



anda

## Felicitate to Chief guests of this function.

COL



#### Vote of Thanks by prof. H.K. Shivappa



6 0000 PRINCIPAL Sri Jagadguru Murugharajendra College of Arts, Science & Commerce CHITRADURGA

| 1           | Jational Awa           |