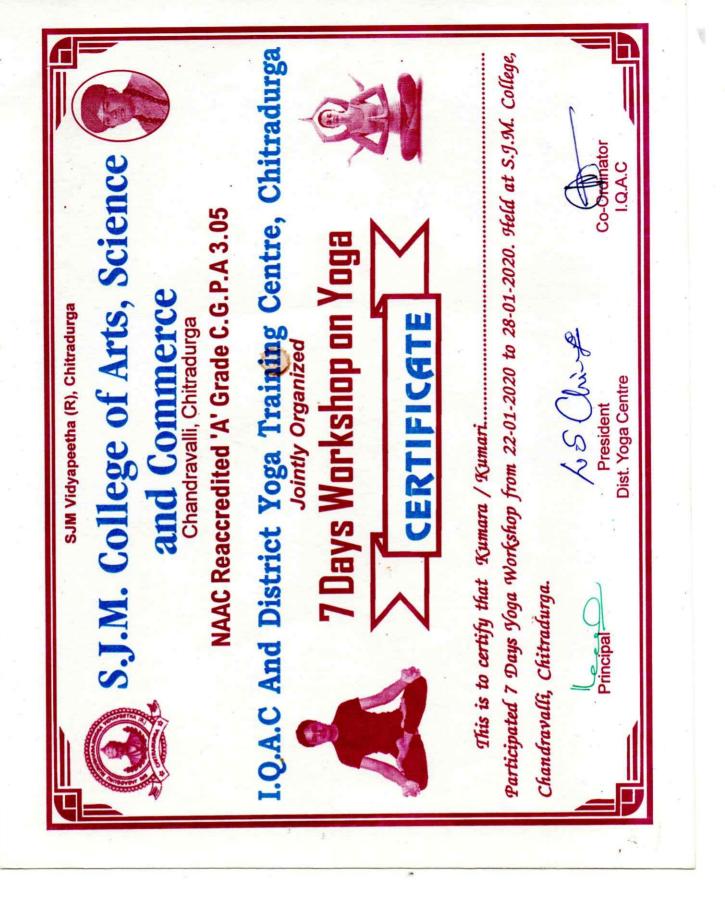

eek yoga Yoga Traninig programe for students from 92.01.2020 to 28.01.2020.

In inaugural program Dr. K.C Ramesh, Principal spoke about how Yoga helps for mental peace, strengthen the physically.

S.L Chinmayanda, Prisident, District Yoga Centre talk about yoga helpful for students for study and providing information about Dhyana, Pranayama in inaugural speech. Yoga Trainer Rangaswamy talk about yoga information.

In 7 Days yoga training program Yoga Trainer Rangaswamy train the students daily in various aspects of yoga effectively. Students are learn and got knowledge of Yoga, how it helpful not only for study, it requires for life.

In a valedictory program Certificates are issued to Yoga trainees

PRINCIPAL

Sri Jagadguru Murugharajendra College of Arts, Science & Commerce CHITRADURGA



### **Paper Cutting**



ಚಿತ್ರದುರ್ಗ: ಒತ್ತಡ, ದುಶ್ಚಟಗಳಿಂದ ಮುಕ್ತವಾಗಿ ಉತ್ತಮ ದೈಹಿಕ, ಮಾನಸಿಕ ಆರೋಗ್ಯ ಕ್ಯಾಗಿ ಯೋಗ ಸಹಕಾರಿಯಾಗುತ್ತದೆ ಎಂದು ಚಂದ್ರವಳ್ಳಿ ಎಸ್ಜಿಎಂ ಕಾಲೇಜು ಪ್ರಾಂಶುಪಾಲ ಡಾ.ಕೆ.ಸಿ.ರಮೇಶ್ ಹೇಳಿದರು.

ಜಿಲ್ಲಾ ಯೋಗ ತರಬೇತಿ ಸಂಸ್ಥೆ ಕಾಲೇಜಿನಲ್ಲಿ 8 ದಿನಗಳ ಯೋಗ ಉಚಿತ ತರಬೇತಿ ಶಿಬಿರಕ್ಕೆ ಬುಧವಾರ ಚಾಲನೆ ನೀಡಿ ಮಾತನಾಡಿ, ವಿದ್ಯಾರ್ಥಿ ದೆಸೆಯಿಂದಲೇ ಆರೋಗ್ಯ ಕಾಪಾಡಿಕೊಳ್ಳಬೇಕು. ಇದಕ್ಕೆ ಯೋಗ, ಧ್ಯಾನ ನೆರವಾಗುತ್ತವೆ. ಯೋಗದಿಂದ ಜ್ಞಾಪಕ ಶಕ್ತಿ ಹೆಚ್ಚಲಿದ್ದು, ಲವಅವಿಕೆ ಜೀವನ ಸಾಗಿಸಬಹುದು ಎಂದರು.

ವಿಷಯಗಳನ್ನು

ಇಂಗ್ಲಿಷ್ ನಿಲ್ಲ

ಜಿಲ್ಲಾ ಯೋಗ ತರಬೇತಿ ಸಂಸ್ಥೆ ಅಧ್ಯಕ್ಷ ಎಲ್.ಎಸ್. ಚಿನ್ಮಯಾನಂದ ಮಾತನಾಡಿ, ಅರೋಗ್ಯ ಚಿನ್ನಾಗಿದ್ದರೆ ಉತ್ತಮ ಭವಿಷ್ಯದೊಂದಿಗೆ ಸಾರ್ಥಕ ಜೀವನ ನಡೆಸಬಹುದು. ಯೋಗದಿಂದ ಎಲ್ಲ ಕಾಯಿಲೆಗೆ ತಡೆ ಹಾಕಬಹುದು ಎಂದರು.

ಯೋಗ ತರಬೇತಿ ರಂಗಸ್ವಾಮಿ ಮಾತನಾಡಿದರು. ಪ್ರೊ.ಜಿ.ಎನ್.ಬಸವರಾಜಪ್ಪ, ಪ್ರೊ.ಎಚ್.ಕೆ.ಶಿವಪ್ಪ, ನ್ಯಾಕ್ ಸಂಯೋಜಕ ಡಾ.ಆರ್.ವಿ.ಹೆಗಡಾಳ್, ಪ್ರೊ.ಆರ್.ಕೆ.ಕೇದಾರ್ ನಾಥ್ ಮತ್ತಿತರರು ಇದ್ದರು.

Principal,

Sri Jaga