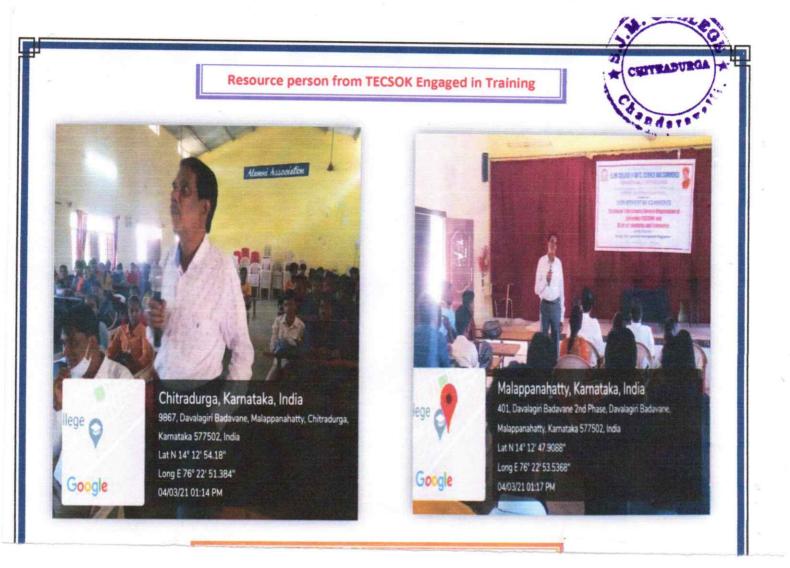

# Programme Inauguration by Chief guest & resource Person

### **Resource Person Addressed to Students**

PRINCIPAL

S J M. Arts Science & Commerce College Hik Road, CHITRADURGA.

**Students participation** 

S J M Arts Science & Commerce College Hik Road. CHITRADURGA