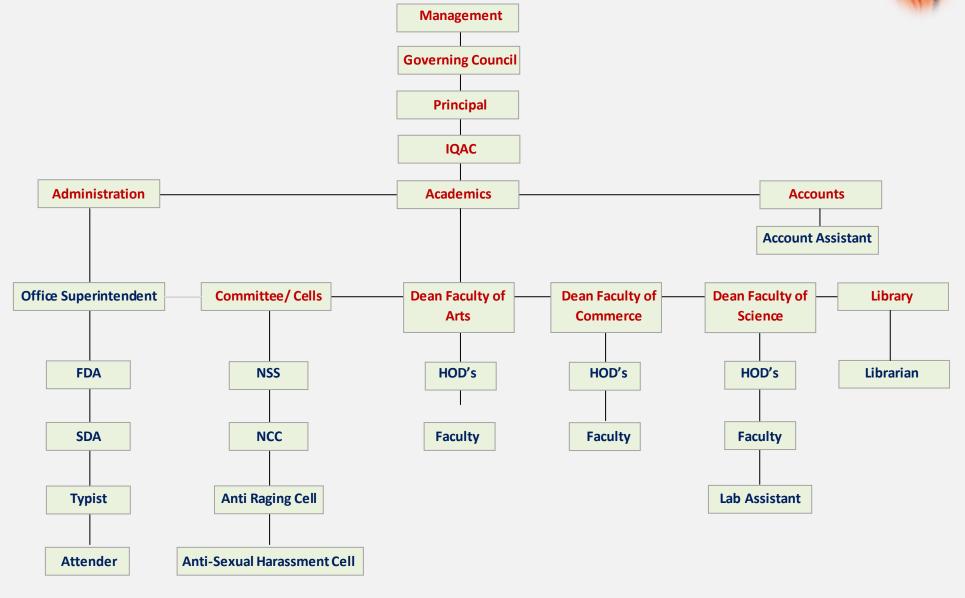

#### **6.1 INSTITUTIONAL VISION AND LEADERSHIP**

6.1.1

The institutional governance and leadership are in accordance with the vision and mission of the Institution and it is visible in various institutional practices such as NEP implementation, sustained institutional growth, decentralization, participation in the institutional governance and in their short term and long term Institutional Perspective Plan.