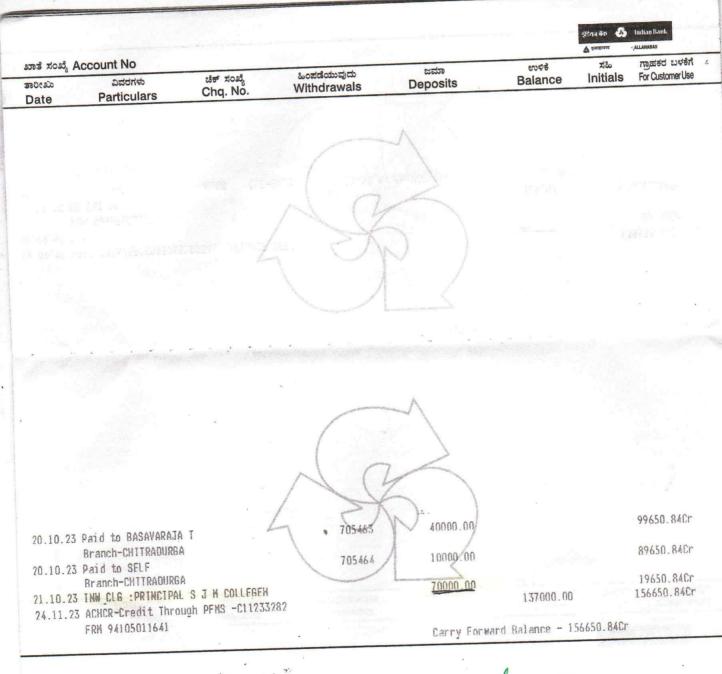

|                                                                                                                 |                                          |                            |                              |





PRINCIPAL

Sri Jagadguru Murugharajendra College of Arts, Science & Commerce CHITRADURGA



6.4.1: Institution has strategies for mobilization and optimal utilization of resources and funds from various sources (government/ nongovernment organizations) and it conducts financial audits regularly (internal and external)

#### **Response:**

A well defined mechanism is in force for financial audit to have discipline and transparency in financed management. The accounts of the institution are subjected to internal and external audit.

#### **Internal Audit:**

The internal audit of the College is conducted annually by an approved auditor Sri. Karthik P and Co Chartered Accountants appointed by the management who check the receipts / payments of all College accounts. They submit audited sta