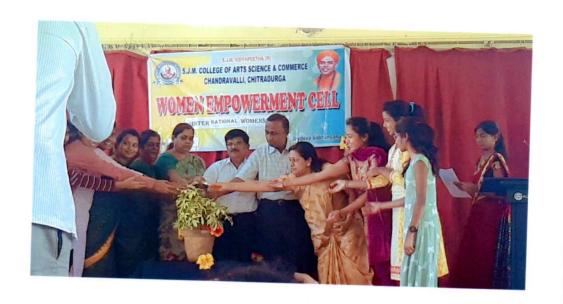

# ಆಂತರಿಕ ಗುಣಮಟ್ಟ ಭರವಸೆಯ ಕೋಶ ಹಾಗೂ ಮಹಿಳಾ ಸಖಅಕರಣ ಕೋಶ

ಇವರ ಸಹಯೋಗದಲ್ಲಿ

# ಅಂತರಾಷ್ಟ್ರೀಯ ಮಹಿಳಾ ದಿನಾಚರಣೆ

ದಿನಾಂಕ: 27-04-2023 ಸಮಯ: ಬೆಳಗ್ಗೆ 10.30 ಗಂಟೆಗೆ ಸ್ಥಳ: ಜಯದೇವ ಸಭಾ ಭವನ

ಮುಖ್ಯಅತಿಥಿಗಳು **ಡಾ. ಆರ್. ತಾಲಿಣಿ ಶುಭದಾಂಲುನಿ**ಸಹಪ್ರಾಧ್ಯಾಪಕರು, ಇಂಗ್ಲೀಷ್ ವಿಭಾಗ

ಸರ್ಕಾರಿ ಕಲಾ ಕಾಲೇಜು. ಚಿತ್ರದುರ್ಗ.

ಉಪಸ್ಥಿತಿ **ಕು। ಹುಷ್ಕಾರಾಣಿ ಎಂ.** ಅಭಿವೃದ್ಧಿ ಅಧಿಕಾರಿ ಜಿಲ್ಲಾಪಂಚಾಯತ್, ಚಿತ್ರದುರ್ಗ

> **ಪ್ರೊ. ಹೆಚ್.ಕ. ಶಿವಪ್ಪ** ಉಪ ಪ್ರಾಚಾರ್ಯರು

ಪ್ರೊ. ಸಿ.ವಿನ್. ವೆಂಕಟೇಶ್ ಐ.ಕ್ಯೂ.ಎ.ಸಿ. ಸಂಚಾಲಕರು

**ಪ್ರೊ. ವಿನ್.ಜ. ಶಿವಕುಮಾರ್** ಮುಖ್ಯಸ್ಥರು, ಸಮಾಜಶಾಸ್ತ್ರ ವಿಭಾಗ

**ಪ್ರೊ. ಎನ್. ಚಂದಮ್ಮ** ಸಂಚಾಲಕರು, ಮಹಿಳಾ ಸಬಲೀಕರಣ ಕೋಶ

> ಅಧ್ಯಕ್ಷತೆ **ಡಾ. ಕೆ.ಸಿ. ರಮೇಶ್** ಪ್ರಾಚಾರ್ಯರು