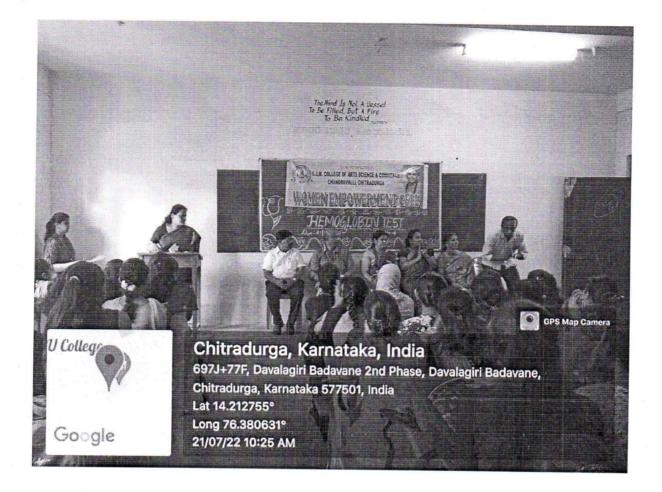

## REPORT ON HEMOGLOBIN TEST:

A free hemoglobin test camp for the students of S. J. M. College, Chandravalli was organized by women empowerment cell on Thursday. The hemoglobin test camp was organized by the college in active collaboration with Inner Wheel Club Chitradurga Fort.

Prior to the beginning of the hemoglobin test camp, an inaugural programme was organized by the women empowerment cell in hall no. 5 which was presided over by Dr. K. C. Ramesh, Principal of the college, IQAC Coordinator Dr. R. V. Hegdal, President of Inner Wheel Club Chitradurga Fort Varalakshmi, its Secretary and . Nazir mam delivered the welcome address, which was followed by relevant speeches by the dignitaries.