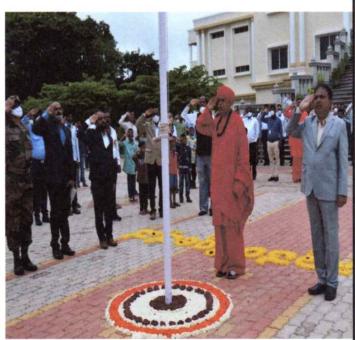

# International yoga day on 21st June- 2022-23.

SJM College for Arts, Science & Commerce, Chitradurga has celebrated world yoga Day. On 21<sup>st</sup> June 2022 in the campus of our College. Event was started at 7.30 am. All the Teaching & non-teaching staff members & Students present in this event.

International yoga day was celebrated by the students & faculties at SJM College for Arts Commerce & Science with great enthusiasm. Students of our college demonstrated various yoga asanas. Warm up exercises were taken and all the students performed sitting & standing asanas. Importance of these was explained simultaneously. The celebration concluded with synchronized recitation of slogans & speech by our principal Dr.Ramesh.K.C. He encouraged students to practice regular yoga to remain fit & improve concentration. All the faculties & Students participated eagerly. They understood that regular practic of Yoga helps to improve one's life physically, mentally as well as spiritually .The session ended at 10:30 Am.