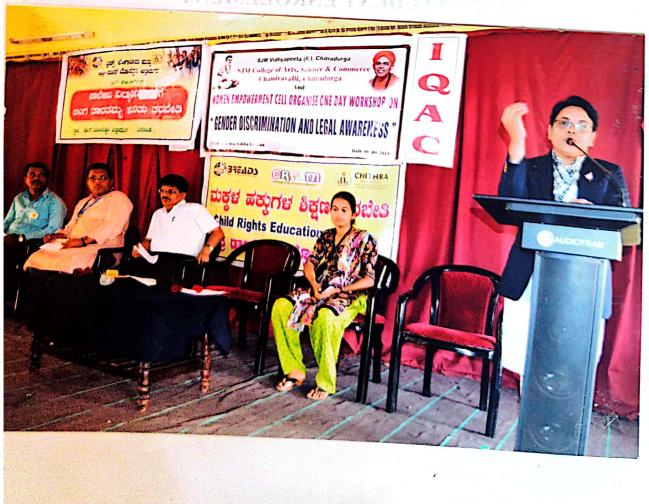

ැඩිල්සිම්ස්ත්රිපති සහ ස් බර ජනම, ධානුද සොසු සාල්පෑ පාණිකා සොපටුව සමු සසුසරණ S.J.M. Vidyspeetha 46

S.J.M. COLLEGE OF ARTS, SCIENCE & COMMERCE CHANDRAVALLI, CHITRADURGA Accredited with 'A' Grade by NAAC (CGPA 3.05) WOMEN EMPOWERMENT CELL IN ASSOCIATION WITH BASAVESHWARA MEDICAL COLLEGE, CHITRADURGA

INNERWHEEL CLUB CHITRADURGA FORT
Organises

## HEMOGLOBIN TEST

Time: 10.00 AM Date: 21-07-2022 Venue: ROOM.NO-5 Prayer Ku.Kavya 1 B.Sc Welcome Dr.Nazirmnisa,S Presided by Dr.K.C.Ramesh Principal Chief Guest Smt, Varalakshmi Rathmakar Precedent, Inner wheel Club Smt. Prathibha Vishwanath Secretary, Inner wheel Club Presence Prof.H.K.Shiyappa NAAC Co-ordinator Dr.R.V.Hogadal . IQAC Ca-ordinator Prof.N.Chandamma Co-ordinator, Wamen Empowerment Cell Prof.V.S.Nalini H.O.D. of Mathematics Vote of Thanks Ku.Madhu.J

## REPORT ON HEMOGLOBIN TEST:

A free hemoglobin test camp for the students of S. J. M. College, Chandravalli was organized by women empowerment cell on Thursday. The hemoglobin test camp was organized by the college in active collaboration with Inner Wheel Club Chitradurga Fort.

Prior to the beginning of the hemoglobin test camp, an inaugural programme was organized by the women empowerment cell in hall no. 5 which was presided over by Dr. K. C. Ramesh, Principal of the college, IQAC Coordinator Dr. R. V. Hegdal, President of Inner Wheel Club Chitradurga Fort Varalakshmi, its Secretary and . Nazir mam delivered the welcome address, which was followed by relevant speeches by the dignitaries.

In the camp, the hemoglobin test was done for a total of 189 students. All of them were found to have their hemoglobin level above 10. Prof. Chandamma, Assistant Professor, Dr. Nazir Unnisa, Prof. V. S. Nalini and other faculty members actively cooperated to make the camp a grand success.