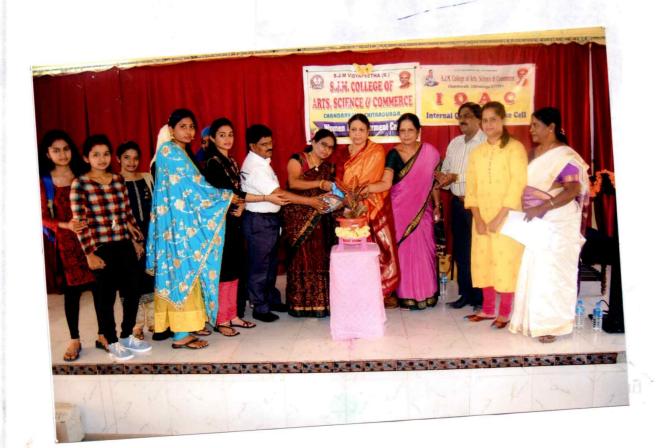

ැඩිල්සිම්ස්ත්රිපති සහ ස් බර ජනම, ධානුද සොසු සාල්පෑ පාණිකා සොපටුව සමු සසුසරණ S.J.M. Vidyspeetha 46

S.J.M. COLLEGE OF ARTS, SCIENCE & COMMERCE CHANDRAVALLI, CHITRADURGA Accredited with 'A' Grade by NAAC (CGPA 3.05) WOMEN EMPOWERMENT CELL IN ASSOCIATION WITH BASAVESHWARA MEDICAL COLLEGE, CHITRADURGA

INNERWHEEL CLUB CHITRADURGA FORT
Organises

## HEMOGLOBIN TEST

Time: 10.00 AM Date: 21-07-2022 Venue: ROOM.NO-5 Prayer Ku.Kavya 1 B.Sc Welcome Dr.Nazirmnisa,S Presided by Dr.K.C.Ramesh Principal Chief Guest Smt, Varalakshmi Rathmakar Precedent, Inner wheel Club Smt. Prathibha Vishwanath Secretary, Inner wheel Club Presence Prof.H.K.Shiyappa NAAC Co-ordinator Dr.R.V.Hogadal . IQAC Ca-ordinator Prof.N.Chandamma Co-ordinator, Wamen Empowerment Cell Prof.V.S.Nalini H.O.D. of Mathematics Vote of Thanks Ku.Madhu.J

## REPORT ON HEMOGLOBIN TEST:

A free hemoglobin test camp for the students of S. J. M. College, Chandravalli was organized by women empowerment cell on Thursday. The hemoglobin test camp was organized by the college in active collaboration with Inner Wheel Club Chitradurga Fort.

Prior to the beginning of the hemoglobin test camp, an inaugural programme was organized by the women empowerment cell in hall no. 5 which was presided over by Dr. K. C. Ramesh, Principal of the college, IQAC Coordinator Dr. R. V. Hegdal, President of Inner Wheel Club Chitradurga Fort Varalakshmi, its Secretary and . Nazir mam delivered the welcome address, which was followed by relevant speeches by the dignitaries.

In the camp, the hemoglobin test was done for a total of 189 students. All of them were found to have their hemoglobin level above 10. Prof. Chandamma, Assistant Professor, Dr. Nazir Unnisa, Prof. V. S. Nalini and other faculty members actively cooperated to make the camp a grand success.