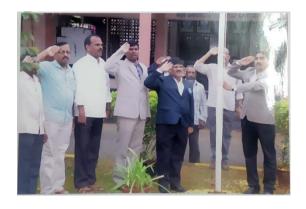

# Report on celebration of Republic Day on 2022-23

The Republic Day is celebrated as the day when India become a democratic republic. Our S.J.M. College for Arts, Science & Commerce Chadravalli, Chitradurga celebrated the Republic day on 26-January-2020. Great pomp & splendour this year also. The event started with prayers. The principal Dr.Ramesh, K.C. unfurled the national flog.

A beautiful & eye catching parade was performed by the students of different classes. After the parade, our principal along with senior faculties delivered the effective speech. They gave advise to students to never hesitate sacrifice the lives whenever there is a need to keep our country safe from enemies. The program was end with the vote of thank by Prof. Rajapooth.