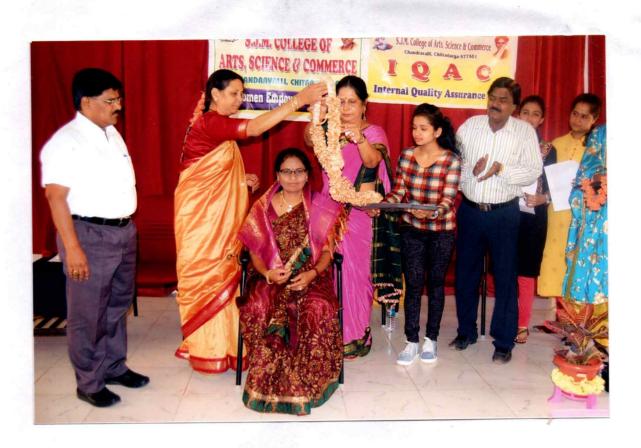

#### "WOMEN EMPOWERMENT CELL"

Report on Handicraft Exhibition:

In our college we have conducted Handicraft Exhibition on 23<sup>rd</sup> july 2022 at 11:00 am.

The main Moto to conduct this exhibition is Handicrafts play very important role in representing the culture and traditions of any country or region. Handicrafts are a substantial medium to preserve of rich traditional art, heritage and culture ,traditional skills and talents which are associated with peoples lifestyle and history.

In this exhibition students were participated (instead) items made by artisans like pottery, handwoven blankets ,handmade jewelry and quilts stitched by hand, paper work, paper sketch are all made for exhibition.

These crafts can all be devided into five basic types based on their form and purpose; textile, decorative, paper, functional, and fashion crafts.

Judges are Kalpana B.S Retd. Principal M.B.R College Sirigere . Prof. P.Lingappa Retd. Prof. S.J.M college were invited for this exhibition and also prizes were distributed to the winners by judges.

1st price for Pruthvi C.S 3rd BSc

2<sup>nd</sup> price for Tejaswini 2<sup>nd</sup> BSc

Judges are delivered Speech on handicraft exhibitions importance as well as need of this to present society.

Principal Dr.K.C Ramesh presided the exhibition and prof. Dr. R.V Hegdal coordinator IQAC was also present in the exhibition.

Smt. Kavitha Shridhar District Development Manager NABARD also give special appearance for this exhibition.

Prof. Shrinivasa.L HOD of Physics Department and also teaching and non teaching staff members were visited.

Smt. N.Chandamma Associate Prof. of Physics , coordinator women empowerment cell welcome the gathering. Dr. Nazirunnisa .S HOD of Hindi presented vote of thanks.

ಸಿ.ಕೆ.ಮಧು ಸಂಪಾದಕತ್ವದಲ್ಲ