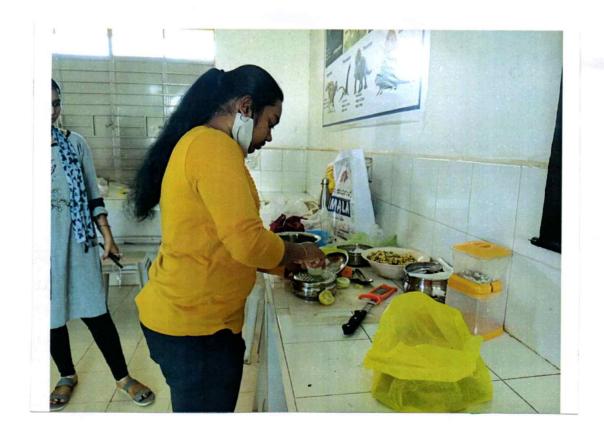

#### "WOMEN EMPOWERMENT CELL"

Report on Handicraft Exhibition:

In our college we have conducted Handicraft Exhibition on 23<sup>rd</sup> july 2022 at 11:00 am.

The main Moto to conduct this exhibition is Handicrafts play very important role in representing the culture and traditions of any country or region. Handicrafts are a substantial medium to preserve of rich traditional art, heritage and culture ,traditional skills and talents which are associated with peoples lifestyle and history.

In this exhibition students were participated (instead) items made by artisans like pottery, handwoven blankets ,handmade jewelry and quilts stitched by hand, paper work, paper sketch are all made for exhibition.

These crafts can all be devided into five basic types based on their form and purpose; textile, decorative, paper, functional, and fashion crafts.

Judges are Kalpana B.S Retd. Principal M.B.R College Sirigere . Prof. P.Lingappa Retd. Prof. S.J.M college were invited for this exhibition and also prizes were distributed to the winners by judges.