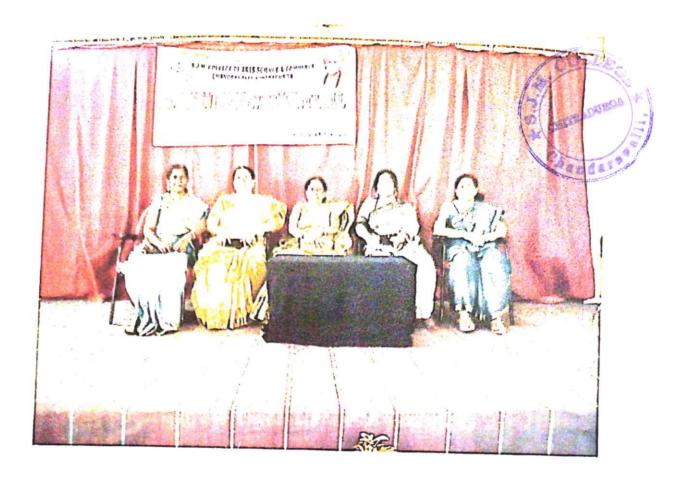

# Report on "International women's day".

In our college we had celebrated international women's day on 27<sup>th</sup>-April-2023.

International women's day celebrates the fact that women around the world are united and had been fighting to create an equal platform for all irrespective of gender discrimination. The campaign theme for international women's day 2023 "Innovation and Technology for Gender Equality."

Guest's are **Dr. R. Tarini Shubhadayini**, and **Sushmarani M** were invited for the celebration they delivered a thoughtful speech on womens day.

PRINCIPAL
Sri Jagadguru Murugharajendra College
of Arts, Science & Commerce
OHITRADURGA

The main guests of the celebration were Dr. R Tarini Shubhadayini prof. Govt arts, college chitraduga. She motivated our students by saying some words like "empowered women and empower women".

The second guest is prof. **Sushmanani.M** development officer. Zilla panchayath. C.T.A.

She told that. "Every woman's" success should be an inspiration to another woman strongest when we cheer each other on".

Principal **Dr.K C Ramesh** presided the celebration and Prof. **C.N. Venkatesh** IQAC co-ordinator,

Prof. **H.K Shivappa** vice Principal, Prof **S.B.Shivakumar** HOD in Dept of sociology was also present and had given speech on women's day

Prof. N. Chandamma Dept of physics.co-ordinator women empowerment cell, and Prof. Dr. Nazirunnisa. HOD in Dept of Hindi was also present in the celebration.