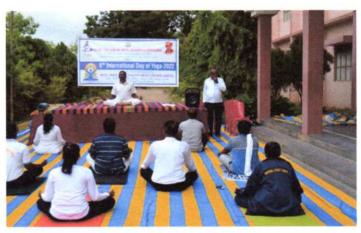

# International yoga day on 21st June- 2022-23.

SJM College for Arts, Science & Commerce, Chitradurga has celebrated world yoga Day. On 21<sup>st</sup> June 2022 in the campus of our College. Event was started at 7.30 am. All the Teaching & non-teaching staff members & Students present in this event.

International yoga day was celebrated by the students & faculties at SJM College for Arts Commerce & Science with great enthusiasm. Students of our college demonstrated various yoga asanas. Warm up exercises were taken and all the students performed sitting & standing asanas. Importance of these was explained simultaneously. The celebration concluded with synchronized recitation of slogans & speech by our principal Dr.Ramesh.K.C. He encouraged students to practice regular yoga to remain fit & improve concentration. All the faculties & Students participated eagerly. They understood that regular practic of Yoga helps to improve one's life physically, mentally as well as spiritually .The session ended at 10:30 Am.