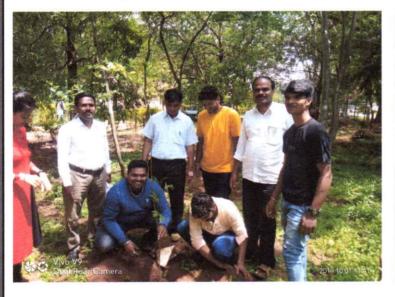

#### Brief Report on the program.

In our college we organized Basava Jayanthi. It is celebrated in Karnataka and other region of the south India to mark the birth anniversary of Lord Basaveswara. Lord Basaveswara was a founder of Anubhava Mantapa in Basavakalyana, which was located in Northern part of Karnataka. he was great social reformer, poet and philosopher. In this program all the staff members and students are presented.

On the day of Basava Jayanti in the college campus NSS voluntaries are planting coconut saplings in the women's hostel premises.

S J M Arts Science & Commerce College
Hik Road, CHITRADURGA

OF MEAN PROPERTY