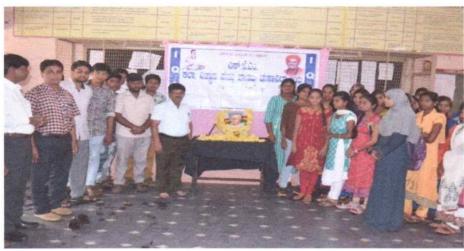

## REPORT ON HEMOGLOBIN TEST:

A free hemoglobin test camp for the students of S. J. M. College, Chandravalli was organized by women empowerment cell on Thursday. The hemoglobin test camp was organized by the college in active collaboration with Inner Wheel Club Chitradurga Fort.

Prior to the beginning of the hemoglobin test camp, an inaugural programme was organized by the women empowerment cell in hall no. 5 which was presided over by Dr. K. C. Ramesh, Principal of the college, IQAC Coordinator Dr. R. V. Hegdal, President of Inner Wheel Club Chitradurga Fort Varalakshmi, its Secretary and . Nazir mam delivered the welcome address, which was followed by relevant speeches by the dignitaries.

In the camp, the hemoglobin test was done for a total of 189 students. All of them were found to have their hemoglobin level above 10. Prof. Chandamma, Assistant Professor, Dr. Nazir Unnisa, Prof. V. S. Nalini and other faculty members actively cooperated to make the camp a grand success.