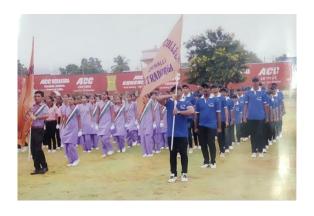

# Report on Independence day on 2022-23

This year we celebrated the 77<sup>th</sup> Independence Day in our College with great pomp & grandeur. All the lectures & Students assembled in our college premises at 8.am. The principal Dr Ramesh. K.C. hoisted the National flag. As soon as the flag hoisted everyone sung the National Anthem.

After that, the students performed march-past with the Indian Flag to pay tribute to the motherland India. Thereafter, the principal gave inspiring Speeches that awakened everyone's feelings towards the motherland. BM. Swamy. Assistant professor of commerce department delivered the motivational speech towards students about the freedom fighters, R.K. Kedaranatha [HOD of political Science dept] gave the information about the life style of the freedom fighters, some students delivered short speeches on Independence Day. At the end Rajapooth. HOD of History department expressed gratitude for the participation