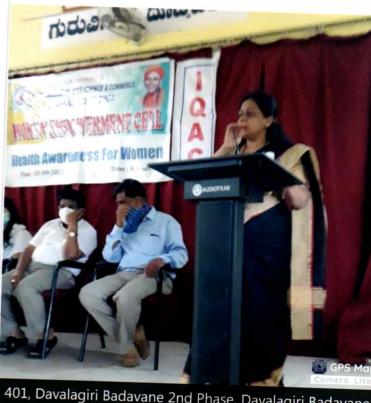

## REPORT ON HEMOGLOBIN TEST:

A free hemoglobin test camp for the students of S. J. M. College, Chandravalli was organized by women empowerment cell on Thursday. The hemoglobin test camp was organized by the college in active collaboration with Inner Wheel Club Chitradurga Fort.

A hemoglobin test measures the levels of hemoglobin in the blood. Hemoglobin is a protein in the red blood cells that cames oxygen from the lungs to the rest of the body. If the hemoglobin levels are abnormal, it may be a sign that one may have a blood disorder. A hemoglobin tests is often used to check for anemia, a condition in which the body has fewer red blood cells than normal.

Prior to the beginning of the hemoglobin test camp, an inaugural programme was organized by the women empowerment cell in hall no. 5 which was presided over by Dr. K. C. Ramesh, Principal of the college, IQAC Coordinator Dr. R. V. Hegdal, President of Inner Wheel Club Chitradurga Fort Varalakshmi, its Secretary and . Nazir mam delivered the welcome address, which was followed by relevant speeches by the dignitaries.

In the camp, the hemoglobin test was done for a total of 189 students. All of them were found to have their hemoglobin level above 10. Prof. Chandamma, Assistant Professor, Dr. Nazir Unnisa, Prof. V. S. Nalini and other faculty members actively cooperated to make the camp a grand success.