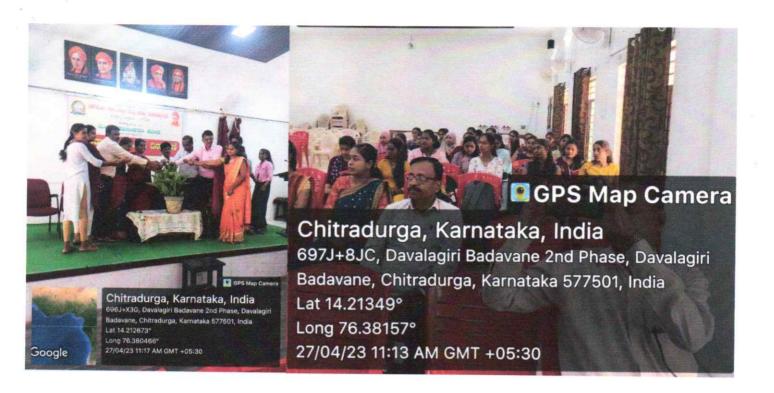

# ಅಂತರಾಷ್ಟ್ರೀಯ ಮಹಿಳಾ ದಿನಾಚರಣೆ

ದಿನಾಂಕ: 27-04-2023 ಸಮಯ: ಬೆಳಗ್ಗೆ 10.30 ಗಂಟೆಗೆ ಸ್ಥಳ: ಜಯದೇವ ಸಭಾ ಭವನ

ಮುಖ್ಯಅತಿಥಿಗಳು **ಡಾ. ಆರ್. ತಾಲಿಣಿ ಶುಭದಾಂಲುನಿ**ಸಹಪ್ರಾಧ್ಯಾಪಕರು, ಇಂಗ್ಲೀಷ್ ವಿಭಾಗ

ಸರ್ಕಾರಿ ಕಲಾ ಕಾಲೇಜು. ಚಿತ್ರದುರ್ಗ.

ಉಪಸ್ಥಿತಿ **ಕು। ಹುಷ್ಕಾರಾಣಿ ಎಂ.** ಅಭಿವೃದ್ಧಿ ಅಧಿಕಾರಿ ಜಿಲ್ಲಾಪಂಚಾಯತ್, ಚಿತ್ರದುರ್ಗ

> **ಪ್ರೊ. ಹೆಚ್.ಕ. ಶಿವಪ್ಪ** ಉಪ ಪ್ರಾಚಾರ್ಯರು

ಪ್ರೊ. ಸಿ.ವಿನ್. ವೆಂಕಟೇಶ್ ಐ.ಕ್ಯೂ.ಎ.ಸಿ. ಸಂಚಾಲಕರು

**ಪ್ರೊ. ವಿನ್.ಜ. ಶಿವಕುಮಾರ್** ಮುಖ್ಯಸ್ಥರು, ಸಮಾಜಶಾಸ್ತ್ರ ವಿಭಾಗ

**ಪ್ರೊ. ಎನ್. ಚಂದಮ್ಮ** ಸಂಚಾಲಕರು, ಮಹಿಳಾ ಸಬಲೀಕರಣ ಕೋಶ

> ಅಧ್ಯಕ್ಷತೆ **ಡಾ. ಕೆ.ಸಿ. ರಮೇಶ್** ಪ್ರಾಚಾರ್ಯರು

ಶರಣು ಬನ್ನಿ

ಪ್ರಾಚಾರ್ಯರು, ಬೋಧಕರು, ಬೋಧಕೇತರರು ಹಾಗೂ ವಿದ್ಯಾರ್ಥಿಗಳು

401, Davalagiri Badavane 2nd Phase, Davalagiri Badavane, Malappanahatty, Karnataka 577502, India

Latitude 14.2138555°

Local 12:12:16 PM GMT 06:42:16 AM Longitude 76.3811042°