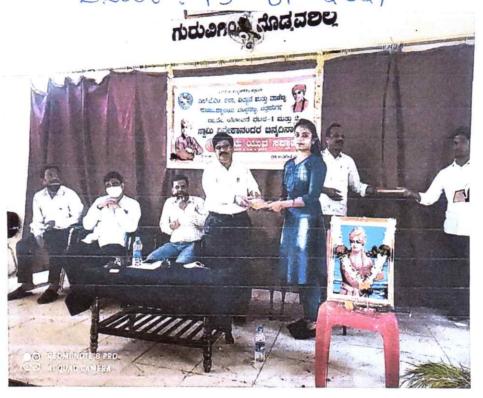

ැඩිල්සිම්ස්ත්රිපති සහ ස් බර ජනම, ධානුද සොසු සාල්පෑ පාණිකා සොපටුව සමු සසුසරණ S.J.M. Vidyspeetha 46

S.J.M. COLLEGE OF ARTS, SCIENCE & COMMERCE CHANDRAVALLI, CHITRADURGA Accredited with 'A' Grade by NAAC (CGPA 3.05) WOMEN EMPOWERMENT CELL IN ASSOCIATION WITH BASAVESHWARA MEDICAL COLLEGE, CHITRADURGA

INNERWHEEL CLUB CHITRADURGA FORT
Organises

## HEMOGLOBIN TEST

Time: 10.00 AM Date: 21-07-2022 Venue: ROOM.NO-5 Prayer Ku.Kavya 1 B.Sc Welcome Dr.Nazirmnisa,S Presided by Dr.K.C.Ramesh Principal Chief Guest Smt, Varalakshmi Rathmakar Precedent, Inner wheel Club Smt. Prathibha Vishwanath Secretary, Inner wheel Club Presence Prof.H.K.Shiyappa NAAC Co-ordinator Dr.R.V.Hogadal . IQAC Ca-ordinator Prof.N.Chandamma Co-ordinator, Wamen Empowerment Cell Prof.V.S.Nalini H.O.D. of Mathematics Vote of Thanks Ku.Madhu.J

## REPORT ON HEMOGLOBIN TEST:

A free hemoglobin test camp for the students of S. J. M. College, Chandravalli was organized by women empowerment cell on Thursday. The hemoglobin test camp was organized by the college in active collaboration with Inner Wheel Club Chitradurga Fort.

Prior to the beginning of the hemoglobin test camp, an inaugural programme was organized by the women empowerment cell in hall no. 5 which was presided over by Dr. K. C. Ramesh, Principal of the college, IQAC Coordinator Dr. R. V. Hegdal, President of Inner Wheel Club Chitradurga Fort Varalakshmi, its Secretary and . Nazir mam delivered the welcome address, which was followed by relevant speeches by the dignitaries.

In the camp, the hemoglobin test was done for a total of 189 students. All of them were found to have their hemoglobin level above 10. Prof. Chandamma, Assistant Professor, Dr. Nazir Unnisa, Prof. V. S. Nalini and other faculty members actively cooperated to make the camp a grand success.