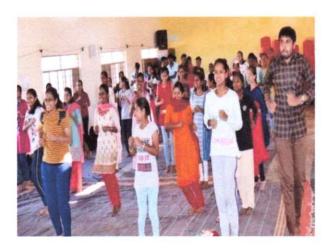

# International yoga day on 21st June- 2022-23.

SJM College for Arts, Science & Commerce, Chitradurga has celebrated world yoga Day. On 21<sup>st</sup> June 2022 in the campus of our College. Event was started at 7.30 am. All the Teaching & non-teaching staff members & Students present in this event.

International yoga day was celebrated by the students & faculties at SJM College for Arts Commerce & Science with great enthusiasm. Students of our college demonstrated various yoga asanas. Warm up exercises were taken and all the students performed sitting & standing asanas. Importance of these was explained simultaneously. The celebration concluded with synchronized recitation of slogans & speech by our principal Dr.Ramesh.K.C. He encouraged students to practice regular yoga to remain fit & improve concentration. All the faculties & Students participated eagerly. They understood that regular practic of Yoga helps to improve one's life physically, mentally as well as spiritually .The session ended at 10:30 Am.