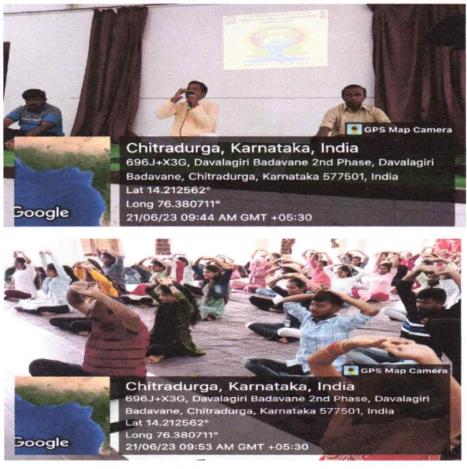

# International yoga day on 21st June- 2022-23.

SJM College for Arts, Science & Commerce, Chitradurga has celebrated world yoga Day. On 21<sup>st</sup> June 2022 in the campus of our College. Event was started at 7.30 am. All the Teaching & non-teaching staff members & Students present in this event.

International yoga day was celebrated by the students & faculties at SJM College for Arts Commerce & Science with great enthusiasm. Students of our college demonstrated various yoga asanas. Warm up exercises were taken and all the students performed sitting & standing asanas. Importance of these was explained simultaneously. The celebration concluded with synchronized recitation of slogans & speech by our principal Dr.Ramesh.K.C. He encouraged students to practice regular yoga to remain fit & improve concentration. All the faculties & Students participated eagerly. They understood that regular practic of Yoga helps to improve one's life physically, mentally as well as spiritually .The session ended at 10:30 Am.