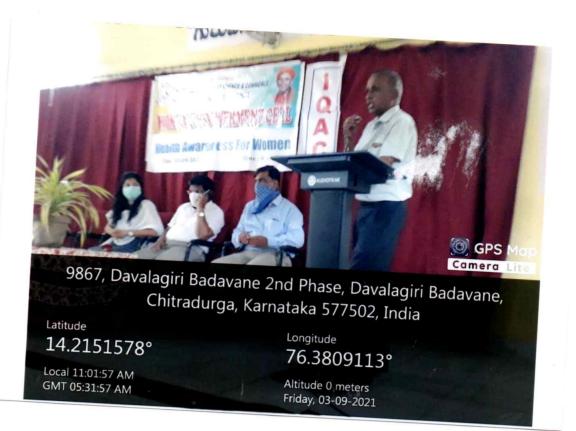

## REPORT ON HEMOGLOBIN TEST:

A free hemoglobin test camp for the students of S. J. M. College, Chandravalli was organized by women empowerment cell on Thursday. The hemoglobin test camp was organized by the college in active collaboration with Inner Wheel Club Chitradurga Fort.

A hemoglobin test measures the levels of hemoglobin in the blood. Hemoglobin is a protein in the red blood cells that cames oxygen from the lungs to the rest of the body. If the hemoglobin levels are abnormal, it may be a sign that one may have a blood disorder. A hemoglobin tests is often used to check for anemia, a condition in which the body has fewer red blood cells than normal.

Prior to the beginning of the hemoglobin test camp, an inaugural programme was organized by the women empowerment cell in hall no. 5 which was presided over by Dr. K. C. Ramesh, Principal of the college, IQAC Coordinator Dr. R. V. Hegdal, President of Inner Wheel Club Chitradurga Fort Varalakshmi, its Secretary and . Nazir mam delivered the welcome address, which was followed by relevant speeches by the dignitaries.

In the camp, the hemoglobin test was done for a total of 189 students. All of them were found to have their hemoglobin level above 10. Prof. Chandamma, Assistant Professor, Dr. Nazir Unnisa, Prof. V. S. Nalini and other faculty members actively cooperated to make the camp a grand success.