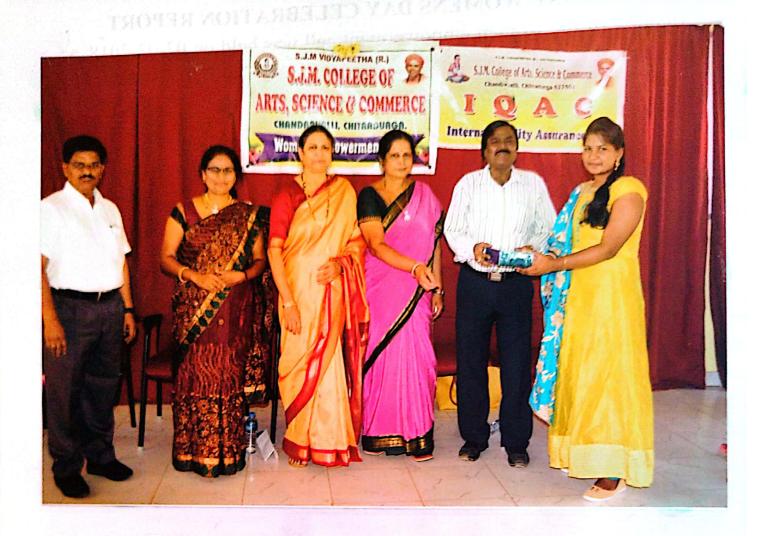

# Report on "International women's day".

In our college we had celebrated international women's day on 27<sup>th</sup>-April-2023.

International women's day celebrates the fact that women around the world are united and had been fighting to create an equal platform for all irrespective of gender discrimination. The campaign theme for international women's day 2023 "Innovation and Technology for Gender Equality."

International women's day was started during the great unrest of 1908 in the city of New York.

Historically purple was a colour that denoted justice and dignity, and now it are used to represent women. Green is a symbol of hope, today purple is the colour of international women's day and combined with green represents the feminist movement.

Guest's are **Dr. R. Tarini Shubhadayini**, and **Sushmarani M** were invited for the celebration they delivered a thoughtful speech on womens day.

PRINCIPAL
Sri Jagadguru Murugharajendra College
of Arts, Science & Commerce
OHITRADURGA

The main guests of the celebration were Dr. R Tarini Shubhadayini prof. Govt arts, college chitraduga. She motivated our students by saying some words like "empowered women and empower women".

The second guest is prof. **Sushmanani.M** development officer. Zilla panchayath. C.T.A.

She told that. "Every woman's" success should be an inspiration to another woman strongest when we cheer each other on".

Principal **Dr.K C Ramesh** presided the celebration and Prof. **C.N. Venkatesh** IQAC co-ordinator,

Prof. **H.K Shivappa** vice Principal, Prof **S.B.Shivakumar** HOD in Dept of sociology was also present and had given speech on women's day

Prof. N. Chandamma Dept of physics.co-ordinator women empowerment cell, and Prof. Dr. Nazirunnisa. HOD in Dept of Hindi was also present in the celebration.