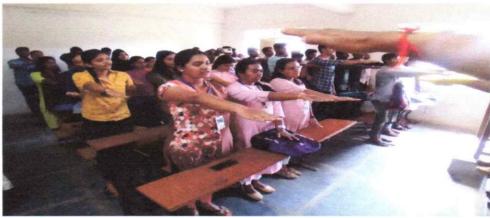

# International yoga day on 21st June- 2022-23.

SJM College for Arts, Science & Commerce, Chitradurga has celebrated world yoga Day. On 21<sup>st</sup> June 2022 in the campus of our College. Event was started at 7.30 am. All the Teaching & non-teaching staff members & Students present in this event.

International yoga day was celebrated by the students & faculties at SJM College for Arts Commerce & Science with great enthusiasm. Students of our college demonstrated various yoga asanas. Warm up exercises were taken and all the students performed sitting & standing asanas. Importance of these was explained simultaneously. The celebration concluded with synchronized recitation of slogans & speech by our principal Dr.Ramesh.K.C. He encouraged students to practice regular yoga to remain fit & improve concentration. All the faculties & Students participated eagerly. They understood that regular practic of Yoga helps to improve one's life physically, mentally as well as spiritually .The session ended at 10:30 Am.