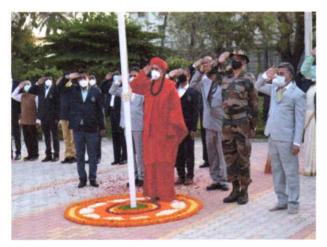

# Report on celebration of Republic Day on 2022-23

The Republic Day is celebrated as the day when India become a democratic republic. Our S.J.M. College for Arts, Science & Commerce Chadravalli, Chitradurga celebrated the Republic day on 26-January-2020. Great pomp & splendour this year also. The event started with prayers. The principal Dr.Ramesh, K.C. unfurled the national flog.

A beautiful & eye catching parade was performed by the students of different classes. After the parade, our principal along with senior faculties delivered the effective speech. They gave advise to students to never hesitate sacrifice the lives whenever there is a need to keep our country safe from enemies. The program was end with the vote of thank by Prof. Rajapooth.