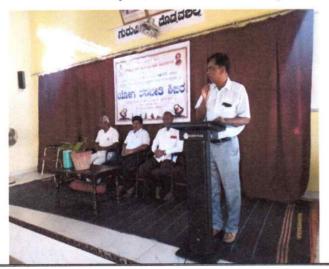

Prior to the beginning of the hemoglobin test camp, an inaugural programme was organized by the women empowerment cell in hall no. 5 which was presided over by Dr. K. C. Ramesh, Principal of the college, IQAC Coordinator Dr. R. V. Hegdal, President of Inner Wheel Club Chitradurga Fort Varalakshmi, its Secretary and . Nazir mam delivered the welcome address, which was followed by relevant speeches by the dignitaries.