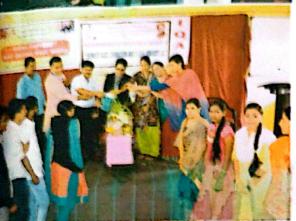

## REPORT ON HEMOGLOBIN TEST:

A free hemoglobin test camp for the students of S. J. M. College, Chandravalli was organized by women empowerment cell on Thursday. The hemoglobin test camp was organized by the college in active collaboration with Inner Wheel Club Chitradurga Fort.

Prior to the beginning of the hemoglobin test camp, an inaugural programme was organized by the women empowerment cell in hall no. 5 which was presided over by Dr. K. C. Ramesh, Principal of the college, IQAC Coordinator Dr. R. V. Hegdal, President of Inner Wheel Club Chitradurga Fort Varalakshmi, its Secretary and . Nazir mam delivered the welcome address, which was followed by relevant speeches by the dignitaries.

In the camp, the hemoglobin test was done for a total of 189 students. All of them were found to have their hemoglobin level above 10. Prof. Chandamma, Assistant Professor, Dr. Nazir Unnisa, Prof. V. S. Nalini and other faculty members actively cooperated to make the camp a grand success.