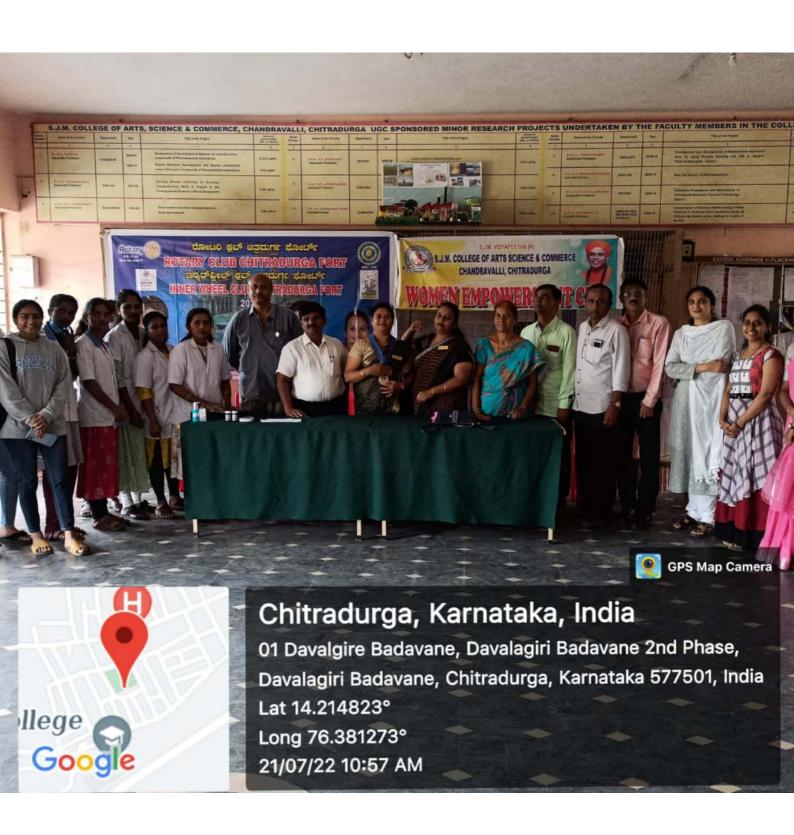

ැඩිල්සිම්ස්ත්රිපති සහ ස් බර ජනම, ධානුද සොසු සාල්පෑ පාණිකා සොපටුව සමු සසුසරණ S.J.M. Vidyspeetha 46

S.J.M. COLLEGE OF ARTS, SCIENCE & COMMERCE CHANDRAVALLI, CHITRADURGA Accredited with 'A' Grade by NAAC (CGPA 3.05) WOMEN EMPOWERMENT CELL IN ASSOCIATION WITH BASAVESHWARA MEDICAL COLLEGE, CHITRADURGA

INNERWHEEL CLUB CHITRADURGA FORT
Organises

## HEMOGLOBIN TEST

Time: 10.00 AM Date: 21-07-2022 Venue: ROOM.NO-5 Prayer Ku.Kavya 1 B.Sc Welcome Dr.Nazirmnisa,S Presided by Dr.K.C.Ramesh Principal Chief Guest Smt, Varalakshmi Rathmakar Precedent, Inner wheel Club Smt. Prathibha Vishwanath Secretary, Inner wheel Club Presence Prof.H.K.Shiyappa NAAC Co-ordinator Dr.R.V.Hogadal . IQAC Ca-ordinator Prof.N.Chandamma Co-ordinator, Wamen Empowerment Cell Prof.V.S.Nalini H.O.D. of Mathematics Vote of Thanks Ku.Madhu.J

## REPORT ON HEMOGLOBIN TEST:

A free hemoglobin test camp for the students of S. J. M. College, Chandravalli was organized by women empowerment cell on Thursday. The hemoglobin test camp was organized by the college in active collaboration with Inner Wheel Club Chitradurga Fort.

Prior to the beginning of the hemoglobin test camp, an inaugural programme was organized by the women empowerment cell in hall no. 5 which was presided over by Dr. K. C. Ramesh, Principal of the college, IQAC Coordinator Dr. R. V. Hegdal, President of Inner Wheel Club Chitradurga Fort Varalakshmi, its Secretary and . Nazir mam delivered the welcome address, which was followed by relevant speeches by the dignitaries.

In the camp, the hemoglobin test was done for a total of 189 students. All of them were found to have their hemoglobin level above 10. Prof. Chandamma, Assistant Professor, Dr. Nazir Unnisa, Prof. V. S. Nalini and other faculty members actively cooperated to make the camp a grand success.