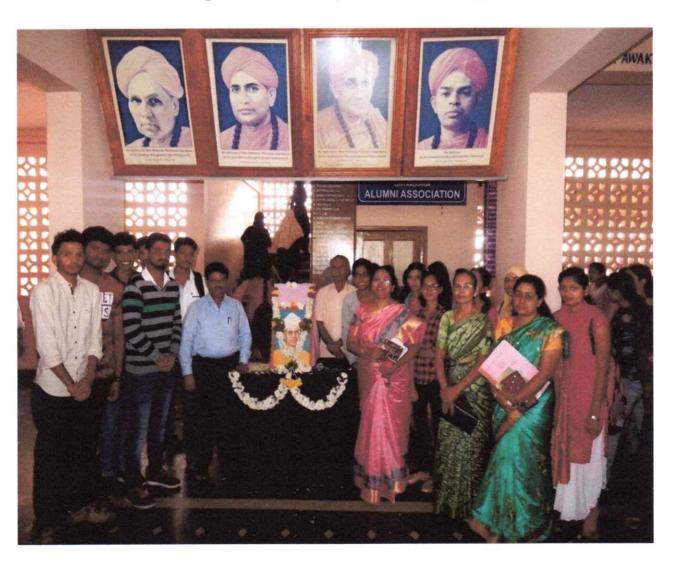

# ಅಂತರಾಷ್ಟ್ರೀಯ ಮಹಿಳಾ ದಿನಾಚರಣೆ

ದಿನಾಂಕ: 27-04-2023 ಸಮಯ: ಬೆಳಗ್ಗೆ 10.30 ಗಂಟೆಗೆ ಸ್ಥಳ: ಜಯದೇವ ಸಭಾ ಭವನ

ಮುಖ್ಯಅತಿಥಿಗಳು **ಡಾ. ಆರ್. ತಾಲಿಣಿ ಶುಭದಾಂಲುನಿ**ಸಹಪ್ರಾಧ್ಯಾಪಕರು, ಇಂಗ್ಲೀಷ್ ವಿಭಾಗ

ಸರ್ಕಾರಿ ಕಲಾ ಕಾಲೇಜು. ಚಿತ್ರದುರ್ಗ.

ಉಪಸ್ಥಿತಿ **ಕು। ಹುಷ್ಕಾರಾಣಿ ಎಂ.** ಅಭಿವೃದ್ಧಿ ಅಧಿಕಾರಿ ಜಿಲ್ಲಾಪಂಚಾಯತ್, ಚಿತ್ರದುರ್ಗ

> **ಪ್ರೊ. ಹೆಚ್.ಕ. ಶಿವಪ್ಪ** ಉಪ ಪ್ರಾಚಾರ್ಯರು

ಪ್ರೊ. ಸಿ.ವಿನ್. ವೆಂಕಟೇಶ್ ಐ.ಕ್ಯೂ.ಎ.ಸಿ. ಸಂಚಾಲಕರು

**ಪ್ರೊ. ವಿನ್.ಜ. ಶಿವಕುಮಾರ್** ಮುಖ್ಯಸ್ಥರು, ಸಮಾಜಶಾಸ್ತ್ರ ವಿಭಾಗ

**ಪ್ರೊ. ಎನ್. ಚಂದಮ್ಮ** ಸಂಚಾಲಕರು, ಮಹಿಳಾ ಸಬಲೀಕರಣ ಕೋಶ

> ಅಧ್ಯಕ್ಷತೆ **ಡಾ. ಕೆ.ಸಿ. ರಮೇಶ್** ಪ್ರಾಚಾರ್ಯರು

# ಅಂತರಾಷ್ಟ್ರೀಯ ಮಹಿಳಾ ದಿನಾಚರಣೆ

ದಿನಾಂಕ : 27-04-2023

ಸಮಯ : ಬೆಳಗ್ಗೆ 10.00 ಗಂಟೆಗೆ ಸ್ಥಳ : ಜಯದೇವ ಸಭಾ ಭವನ

ಪ್ರಾರ್ಥನೆ

: **ಕು. ಕಾವ್ಯ ಎಸ್.** ದ್ವಿತೀಯ ಬಿ.ಎಸ್ನಿ.

ಸ್ತಾಗತ

: **ಕು. ಅಶಿಕ ಆರ್.** ತೃತೀಯ ಬಿ.ಎಸ್ಸಿ.

ಉದ್ಘಾಟನೆ

: ಅತಿಥಿ ಗಣ್ಯಲಿಂದ

ಮುಖ್ಯಅತಿಥಿಗಳ ಭಾಷಣ : ಡಾ. ಆರ್. ತಾಲಿಣಿ ಶುಭದಾಯಿನಿ

ಸಹಪ್ರಾಧ್ಯಾಪಕರು, ಇಂಗ್ಲೀಷ್ ವಿಭಾಗ, ಸರ್ಕಾರಿ ಕಲಾ ಕಾಲೇಜು. ಚಿತ್ರದುರ್ಗ

ಕು ಹುಷ್ಟಾರಾಣಿ ಎಂ.

ಅಭಿವೃದ್ಧಿ ಅಧಿಕಾರಿ, ಜಿಲ್ಲಾಪಂಚಾಯತ್, ಚಿತ್ರದುರ್ಗ

ಮೊ. ಎಸ್.ಬ. ಶಿವಕುಮಾರ್

ಮುಖ್ಯಸ್ಥರು, ಸಮಾಜಶಾಸ್ತ್ರ ವಿಭಾಗ

ಗೌರವಾರ್ಪಣೆ

ಅಧ್ಯಕ್ಷರ ಭಾಷಣ

: ಡಾ. ಕೆ.ಸಿ. ರಮೇಶ್

ಪ್ರಾಚಾರ್ಯರು, ಎಸ್.ಜೆ.ಎಂ. ಕಲಾ, ವಿಜ್ಞಾನ ಮತ್ತು ವಾಣಿಜ್ಯ

ಮಹಾವಿದ್ಯಾಲಯ, ಚಿತ್ರದುರ್ಗ

ಉಪಸ್ಥಿತಿ

: ಪ್ರೊ. ಹೆಚ್.ಕೆ. ಶಿವಪ್ಪ

ಉಪ ಪ್ರಾಚಾರ್ಯರು

ಪ್ರೊ. ಸಿ.ವಿನ್. ವೆಂಕಟೇಶ್

ಐ.ಕ್ಯೂ.ಎ.ಸಿ. ಸಂಚಾಲಕರು

ಪ್ರೊ. ಎನ್. ಚಂದಮ್ಮ

ಸಂಚಾಲಕರು, ಮಹಿಳಾ ಸಬಲೀಕರಣ ಕೋಶ

ವಂದನಾರ್ಪಣೆ

: **ಕು. ಭಾವನ ಎಸ್.** ತೃತೀಯ ಬಿ.ಕಾಂ.

ನಿರೂಪಣೆ

# Report on "International women's day".

In our college we had celebrated international women's day on 27<sup>th</sup>-April-2023.

International women's day celebrates the fact that women around the world are united and had been fighting to create an equal platform for all irrespective of gender discrimination. The campaign theme for international women's day 2023 "Innovation and Technology for Gender Equality."

International women's day was started during the great unrest of 1908 in the city of New York.

Historically purple was a colour that denoted justice and dignity, and now it are used to represent women. Green is a symbol of hope, today purple is the colour of international women's day and combined with green represents the feminist movement.

Guest's are **Dr. R. Tarini Shubhadayini**, and **Sushmarani M** were invited for the celebration they delivered a thoughtful speech on womens day.

http://www.sjmcascchitradurga.edu.in email: simasccta@rediffmail.com