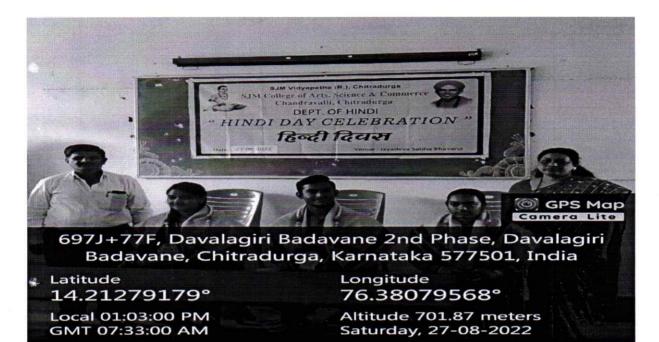

# ಹಿಂದಿ ದಿವಸ್

ದಿನಾಂಕ: 27-08-2022

ಸಮಯ: ಬೆಳಗ್ಗೆ. 11.00 ಗಂಟೆಗೆ

ಸ್ಥಳ: ಜಯದೇವ ಸಭಾ ಭವನ

ಅಧ್ಯಕ್ಷತೆ

: ಡಾ.ಕೆ.ಸಿ.ರಮೇಶ್

ಪ್ರಾಚಾರ್ಯರು

ಎಸ್.ಜೆ.ಎಂ. ಕಲಾ, ವಿಜ್ಞಾನ ಮತ್ತು ವಾಣಿಜ್ಯ ಮಹಾವಿದ್ಯಾಲಯ

ಚಿತ್ರದುರ್ಗ.

ಮುಖ್ಯ ಅತಿಥಿ

: ಪ್ರೊ.ಸುನಿತ.ಬಿ.ಕೆ

ಉಪನ್ಯಾಸಕರು, ಹಿಂದಿ ವಿಭಾಗ ಡಾನ್ ಬಾಸ್ಕೊ ಪದವಿ ಕಾಲೇಜು

ಚಿತ್ರದುರ್ಗ.

ಉಪಸ್ಥಿತಿ

: ಡಾ.ನಾಜೀರುನ್ನೀಸಾ.ಎಸ್

ಮುಖ್ಯಸ್ಥರು, ಹಿಂದಿ ವಿಭಾಗ.

ಎಸ್.ಜೆ.ಎಂ. ಕಲಾ, ವಿಜ್ಞಾನ ಮತ್ತು ವಾಣಿಜ್ಯ ಮಹಾವಿದ್ಯಾಲಯ

ಚಿತ್ರದುರ್ಗ.

ಹಿಂದಿ ವಿಭಾಗದ ಎಲ್ಲಾ ವಿದ್ಯಾರ್ಥಿಗಳು

PRINCIPAL —.
Sri Jagadguru Murugharajendra College
of Arts, Science a Commerce
CHITRADURGA

# "REPORT ON HINDI DIVAS"

The Department of Hindi had conducted Hindi Divas on 27<sup>th</sup> day of 2022. Smt. Sunitha B.K. was the chief guest for this occasion.

She explained that, anybody who has very good knowledge about Hindi Language the Job opportunities they get. That may be in Private or Government sectors. If any body have good knowledge of any one language rather than Hindi they may get the job of Translator or Hindi Officer in State and Central Government.