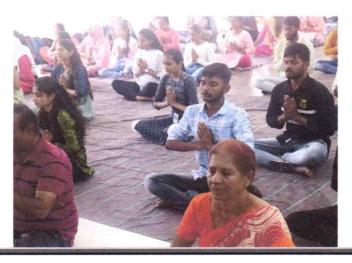

# International yoga day on 21st June- 2022-23.

SJM College for Arts, Science & Commerce, Chitradurga has celebrated world yoga Day. On 21<sup>st</sup> June 2022 in the campus of our College. Event was started at 7.30 am. All the Teaching & non-teaching staff members & Students present in this event.

International yoga day was celebrated by the students & faculties at SJM College for Arts Commerce & Science with great enthusiasm. Students of our college demonstrated various yoga asanas. Warm up exercises were taken and all the students performed sitting & standing asanas. Importance of these was explained simultaneously. The celebration concluded with synchronized recitation of slogans & speech by our principal Dr.Ramesh.K.C. He encouraged students to practice regular yoga to remain fit & improve concentration. All the faculties & Students participated eagerly. They understood that regular practic of Yoga helps to improve one's life physically, mentally as well as spiritually .The session ended at 10:30 Am.