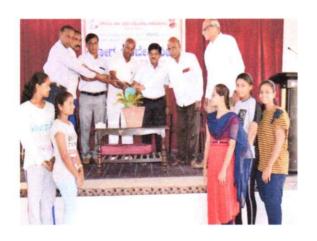

#### "WOMEN EMPOWERMENT CELL"

Report on Handicraft Exhibition:

In our college we have conducted Handicraft Exhibition on 23<sup>rd</sup> july 2022 at 11:00 am.

The main Moto to conduct this exhibition is Handicrafts play very important role in representing the culture and traditions of any country or region. Handicrafts are a substantial medium to preserve of rich traditional art, heritage and culture ,traditional skills and talents which are associated with peoples lifestyle and history.

In this exhibition students were participated (instead) items made by artisans like pottery, handwoven blankets ,handmade jewelry and quilts stitched by hand, paper work, paper sketch are all made for exhibition.

These crafts can all be devided into five basic types based on their form and purpose; textile, decorative, paper, functional, and fashion crafts.

Judges are Kalpana B.S Retd. Principal M.B.R College Sirigere . Prof. P.Lingappa Retd. Prof. S.J.M college were invited for this exhibition and also prizes were distributed to the winners by judges.

1st price for Pruthvi C.S 3rd BSc

2<sup>nd</sup> price for Tejaswini 2<sup>nd</sup> BSc

Judges are delivered Speech on handicraft exhibitions importance as well as need of this to present society.

Principal Dr.K.C Ramesh presided the exhibition and prof. Dr. R.V Hegdal coordinator IQAC was also present in the exhibition.

Smt. Kavitha Shridhar District Development Manager NABARD also give special appearance for this exhibition.

Prof. Shrinivasa.L HOD of Physics Department and also teaching and non teaching staff members were visited.

Smt. N.Chandamma Associate Prof. of Physics , coordinator women empowerment cell welcome the gathering. Dr. Nazirunnisa .S HOD of Hindi presented vote of thanks.

ಸಿ.ಕೆ.ಮಧು ಸಂಪಾದಕತ್ವದಲ್ಲ