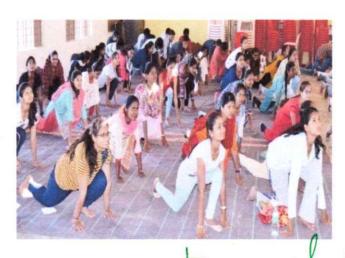

# International yoga day on 21st June- 2022-23.

SJM College for Arts, Science & Commerce, Chitradurga has celebrated world yoga Day. On 21<sup>st</sup> June 2022 in the campus of our College. Event was started at 7.30 am. All the Teaching & non-teaching staff members & Students present in this event.

International yoga day was celebrated by the students & faculties at SJM College for Arts Commerce & Science with great enthusiasm. Students of our college demonstrated various yoga asanas. Warm up exercises were taken and all the students performed sitting & standing asanas. Importance of these was explained simultaneously. The celebration concluded with synchronized recitation of slogans & speech by our principal Dr.Ramesh.K.C. He encouraged students to practice regular yoga to remain fit & improve concentration. All the faculties & Students participated eagerly. They understood that regular practic of Yoga helps to improve one's life physically, mentally as well as spiritually .The session ended at 10:30 Am.