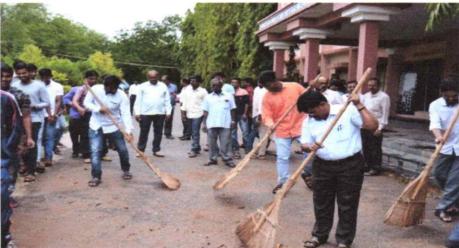

# International yoga day on 21st June- 2022-23.

SJM College for Arts, Science & Commerce, Chitradurga has celebrated world yoga Day. On 21<sup>st</sup> June 2022 in the campus of our College. Event was started at 7.30 am. All the Teaching & non-teaching staff members & Students present in this event.

International yoga day was celebrated by the students & faculties at SJM College for Arts Commerce & Science with great enthusiasm. Students of our college demonstrated various yoga asanas. Warm up exercises were taken and all the students performed sitting & standing asanas. Importance of these was explained simultaneously. The celebration concluded with synchronized recitation of slogans & speech by our principal Dr.Ramesh.K.C. He encouraged students to practice regular yoga to remain fit & improve concentration. All the faculties & Students participated eagerly. They understood that regular practic of Yoga helps to improve one's life physically, mentally as well as spiritually .The session ended at 10:30 Am.