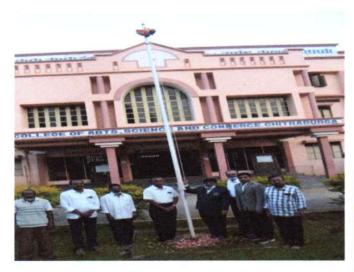

# International yoga day on 21st June- 2022-23.

SJM College for Arts, Science & Commerce, Chitradurga has celebrated world yoga Day. On 21<sup>st</sup> June 2022 in the campus of our College. Event was started at 7.30 am. All the Teaching & non-teaching staff members & Students present in this event.

International yoga day was celebrated by the students & faculties at SJM College for Arts Commerce & Science with great enthusiasm. Students of our college demonstrated various yoga asanas. Warm up exercises were taken and all the students performed sitting & standing asanas. Importance of these was explained simultaneously. The celebration concluded with synchronized recitation of slogans & speech by our principal Dr.Ramesh.K.C. He encouraged students to practice regular yoga to remain fit & improve concentration. All the faculties & Students participated eagerly. They understood that regular practic of Yoga helps to improve one's life physically, mentally as well as spiritually .The session ended at 10:30 Am.