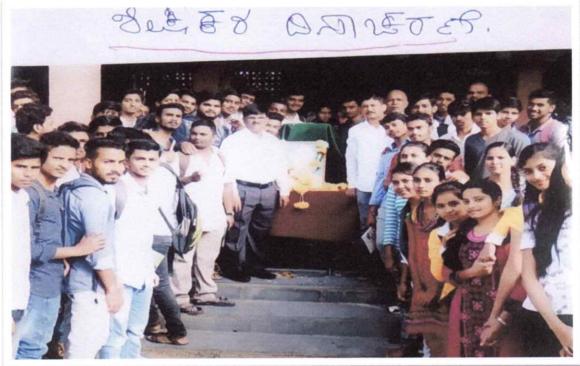

# International yoga day on 21st June- 2022-23.

SJM College for Arts, Science & Commerce, Chitradurga has celebrated world yoga Day. On 21<sup>st</sup> June 2022 in the campus of our College. Event was started at 7.30 am. All the Teaching & non-teaching staff members & Students present in this event.

International yoga day was celebrated by the students & faculties at SJM College for Arts Commerce & Science with great enthusiasm. Students of our college demonstrated various yoga asanas. Warm up exercises were taken and all the students performed sitting & standing asanas. Importance of these was explained simultaneously. The celebration concluded with synchronized recitation of slogans & speech by our principal Dr.Ramesh.K.C. He encouraged students to practice regular yoga to remain fit & improve concentration. All the faculties & Students participated eagerly. They understood that regular practic of Yoga helps to improve one's life physically, mentally as well as spiritually .The session ended at 10:30 Am.