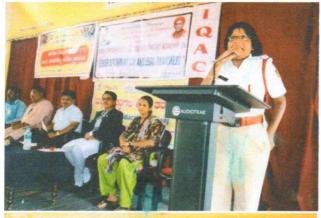

# DEPARTMENT OF POLITICAL SCIENCE & SOCIOLOGY

Jointly Organise a Special Lecture on

Gender Disparity: Challenges and Solutions

Time: 9.00AM

Date: 30-07-2022

Hall NO. 5

Prayer

Ranjitha. II.B.A.

Welcome

Prof. R.K.Kedaranath

H.O.D. of Pol.Sc.

Resource Person

Dr.R.G.Chidananda

Associate Professor

Govt. Arts College, Chitradurga

Presence

Prof.H.K.Shivappa

Vice Principal

Dr.R.V.Hegadal IQAC Co-ordinator

Presided by

Dr.K.C.Ramesh

Principal

Vote of Thanks

Prof. S.B.Shivakumar H.O.D. of Sociology

Prof.R.K.Kedaranath

Co-ordinator

Prof. S.B.Shivakumar Associate Co-ordinator Dr.K.C.Ramesh

Principal

Commerce College

HIK Road, CHITRADURGA.

PRINCIPAL

PRINCIPAL