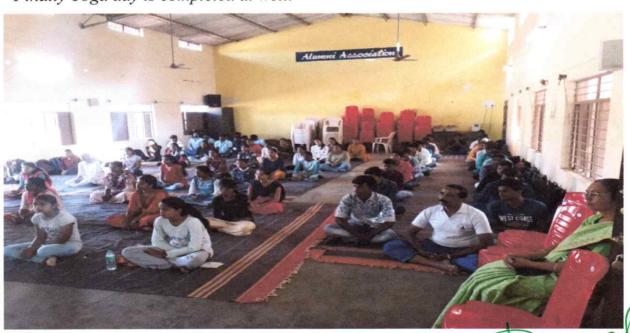

# International yoga day on 21st June- 2022-23.

SJM College for Arts, Science & Commerce, Chitradurga has celebrated world yoga Day. On 21<sup>st</sup> June 2022 in the campus of our College. Event was started at 7.30 am. All the Teaching & non-teaching staff members & Students present in this event.

International yoga day was celebrated by the students & faculties at SJM College for Arts Commerce & Science with great enthusiasm. Students of our college demonstrated various yoga asanas. Warm up exercises were taken and all the students performed sitting & standing asanas. Importance of these was explained simultaneously. The celebration concluded with synchronized recitation of slogans & speech by our principal Dr.Ramesh.K.C. He encouraged students to practice regular yoga to remain fit & improve concentration. All the faculties & Students participated eagerly. They understood that regular practic of Yoga helps to improve one's life physically, mentally as well as spiritually .The session ended at 10:30 Am.