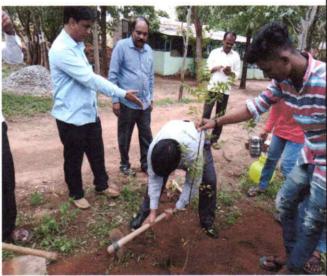

#### Brief Report on the program.

In our college we organized Basava Jayanthi. It is celebrated in Karnataka and other region of the south India to mark the birth anniversary of Lord Basaveswara. Lord Basaveswara was a founder of Anubhava Mantapa in Basavakalyana, which was located in Northern part of Karnataka. he was great social reformer, poet and philosopher. In this program all the staff members and students are presented.

On the day of Basava Jayanti in the college campus NSS voluntaries are planting coconut saplings in the women's hostel premises.

S J M Arts Science & Commerce College
Hik Road, CHITRADURGA

OF MEAN PROPERTY