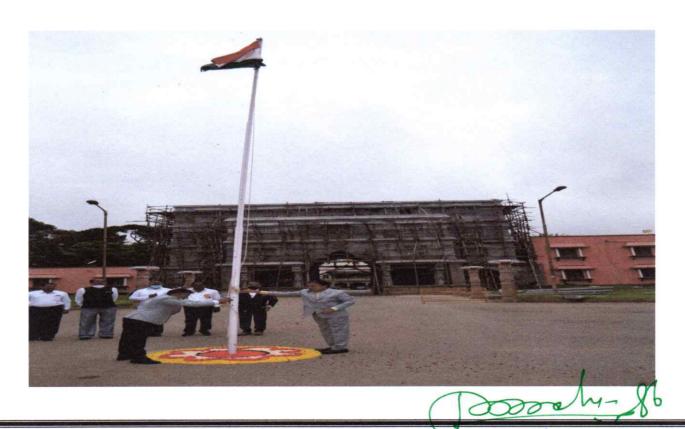

# Report on Independence day on 2022-23

This year we celebrated the 77<sup>th</sup> Independence Day in our College with great pomp & grandeur. All the lectures & Students assembled in our college premises at 8.am. The principal Dr Ramesh. K.C. hoisted the National flag. As soon as the flag hoisted everyone sung the National Anthem.