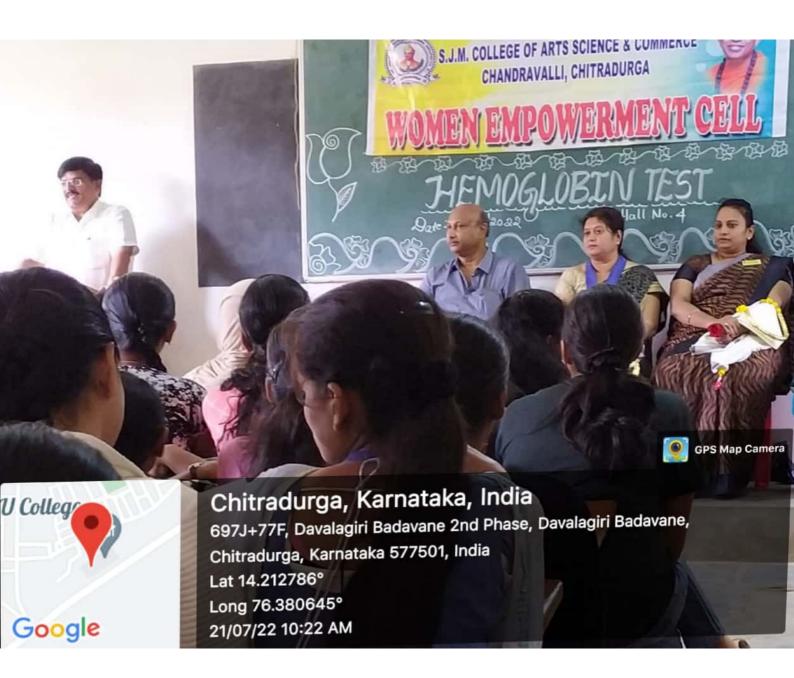

# S.J.M. COLLEGE OF ARTS, SCIENCE & COMMERCE CHANDRAVALLI, CHITRADURGA

Accredited with 'A' Grade by NAAC (CGPA 3.05)
WOMEN EMPOWERMENT CELL
IN ASSOCIATION WITH
BASAVESHWARA MEDICAL COLLEGE, CHITRADURGA

INNERWHEEL CLUB CHITRADURGA FORT Organises

## HEMOGLOBIN TEST

Time: 10.00 AM

Date: 21-07-2022

Venue: ROOM.NO-5

Prayer

Ku.Kavya 1 B.Sc

Welcome

Dr.Nazirunnisa,S

### REPORT ON HEMOGLOBIN TEST:

A free hemoglobin test camp for the students of S. J. M. College, Chandravalli was organized by women empowerment cell on Thursday. The hemoglobin test camp was organized by the college in active collaboration with Inner Wheel Club Chitradurga Fort.