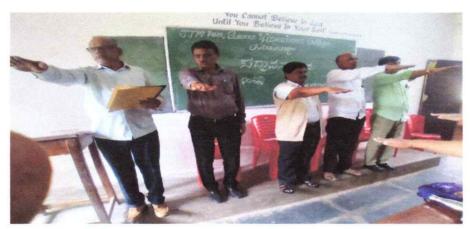

# International yoga day on 21st June- 2022-23.

SJM College for Arts, Science & Commerce, Chitradurga has celebrated world yoga Day. On 21<sup>st</sup> June 2022 in the campus of our College. Event was started at 7.30 am. All the Teaching & non-teaching staff members & Students present in this event.

International yoga day was celebrated by the students & faculties at SJM College for Arts Commerce & Science with great enthusiasm. Students of our college demonstrated various yoga asanas. Warm up exercises were taken and all the students performed sitting & standing asanas. Importance of these was explained simultaneously. The celebration concluded with synchronized recitation of slogans & speech by our principal Dr.Ramesh.K.C. He encouraged students to practice regular yoga to remain fit & improve concentration. All the faculties & Students participated eagerly. They understood that regular practic of Yoga helps to improve one's life physically, mentally as well as spiritually .The session ended at 10:30 Am.