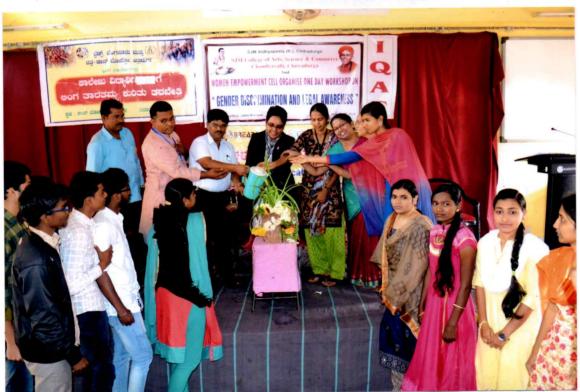

#### "WOMEN EMPOWERMENT CELL"

Report on Handicraft Exhibition:

In our college we have conducted Handicraft Exhibition on 23<sup>rd</sup> july 2022 at 11:00 am.

The main Moto to conduct this exhibition is Handicrafts play very important role in representing the culture and traditions of any country or region. Handicrafts are a substantial medium to preserve of rich traditional art, heritage and culture ,traditional skills and talents which are associated with peoples lifestyle and history.

In this exhibition students were participated (instead) items made by artisans like pottery, handwoven blankets ,handmade jewelry and quilts stitched by hand, paper work, paper sketch are all made for exhibition.

These crafts can all be devided into five basic types based on their form and purpose; textile, decorative, paper, functional, and fashion crafts.

Judges are Kalpana B.S Retd. Principal M.B.R College Sirigere . Prof. P.Lingappa Retd. Prof. S.J.M college were invited for this exhibition and also prizes were distributed to the winners by judges.

1st price for Pruthvi C.S 3rd BSc

2<sup>nd</sup> price for Tejaswini 2<sup>nd</sup> BSc

Judges are delivered Speech on handicraft exhibitions importance as well as need of this to present society.

Principal Dr.K.C Ramesh presided the exhibition and prof. Dr. R.V Hegdal coordinator IQAC was also present in the exhibition.

Smt. Kavitha Shridhar District Development Manager NABARD also give special appearance for this exhibition.

Prof. Shrinivasa.L HOD of Physics Department and also teaching and non teaching staff members were visited.

Smt. N.Chandamma Associate Prof. of Physics , coordinator women empowerment cell welcome the gathering. Dr. Nazirunnisa .S HOD of Hindi presented vote of thanks.

ಸಿ.ಕೆ.ಮಧು ಸಂಪಾದಕತ್ವದಲ್ಲ