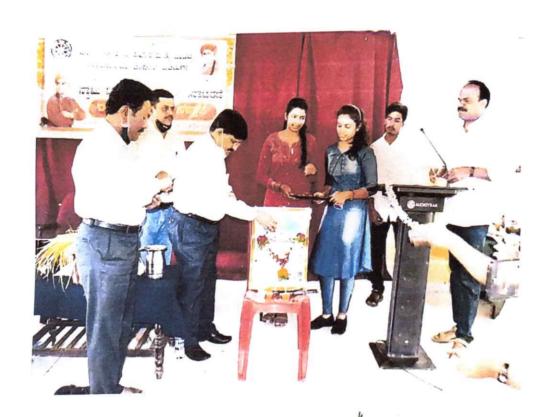

Prior to the beginning of the hemoglobin test camp, an inaugural programme was organized by the women empowerment cell in hall no. 5 which was presided over by Dr. K. C. Ramesh, Principal of the college, IQAC Coordinator Dr. R. V. Hegdal, President of Inner Wheel Club Chitradurga Fort Varalakshmi, its Secretary and . Nazir mam delivered the welcome address, which was followed by relevant speeches by the dignitaries.