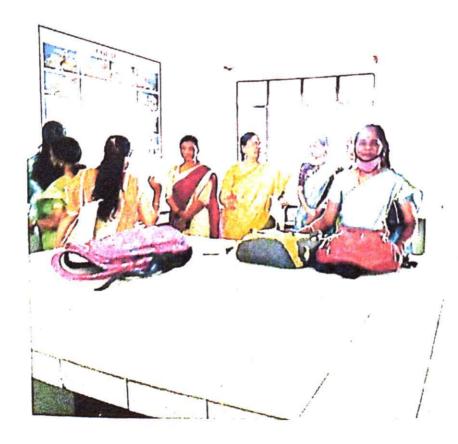

## REPORT ON HEMOGLOBIN TEST:

A free hemoglobin test camp for the students of S. J. M. College, Chandravalli was organized by women empowerment cell on Thursday. The hemoglobin test camp was organized by the college in active collaboration with Inner Wheel Club Chitradurga Fort.

A hemoglobin test measures the levels of hemoglobin in the blood. Hemoglobin is a protein in the red blood cells that cames oxygen from the lungs to the rest of the body. If the hemoglobin levels are abnormal, it may be a sign that one may have a blood disorder. A hemoglobin tests is often used to check for anemia, a condition in which the body has fewer red blood cells than normal.

Prior to the beginning of the hemoglobin test camp, an inaugural programme was organized by the women empowerment cell in hall no. 5 which was presided over by Dr. K. C. Ramesh, Principal of the college, IQAC Coordinator Dr. R. V. Hegdal, President of Inner Wheel Club Chitradurga Fort Varalakshmi, its Secretary and . Nazir mam delivered the welcome address, which was followed by relevant speeches by the dignitaries.

In the camp, the hemoglobin test was done for a total of 189 students. All of them were found to have their hemoglobin level above 10. Prof. Chandamma, Assistant Professor, Dr. Nazir Unnisa, Prof. V. S. Nalini and other faculty members actively cooperated to make the camp a grand success.