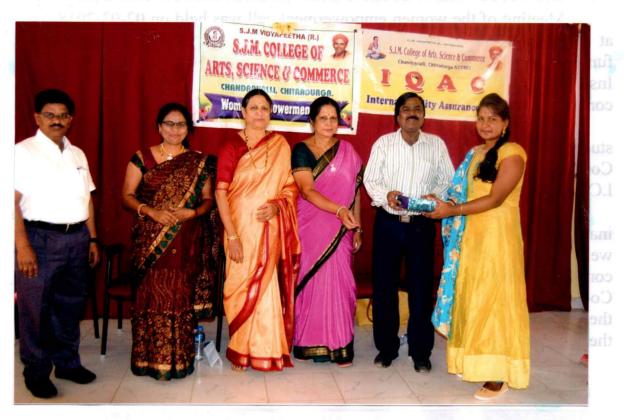

# Report on "International women's day".

In our college we had celebrated international women's day on 27<sup>th</sup>-April-2023.

International women's day celebrates the fact that women around the world are united and had been fighting to create an equal platform for all irrespective of gender discrimination. The campaign theme for international women's day 2023 "Innovation and Technology for Gender Equality."

International women's day was started during the great unrest of 1908 in the city of New York.

Historically purple was a colour that denoted justice and dignity, and now it are used to represent women. Green is a symbol of hope, today purple is the colour of international women's day and combined with green represents the feminist movement.

Guest's are **Dr. R. Tarini Shubhadayini**, and **Sushmarani M** were invited for the celebration they delivered a thoughtful speech on womens day.

PRINCIPAL
Sri Jagadguru Murugharajendra College
of Arts, Science & Commerce
OHITRADURGA

The main guests of the celebration were Dr. R Tarini Shubhadayini prof. Govt arts, college chitraduga. She motivated our students by saying some words like "empowered women and empower women".

The second guest is prof. **Sushmanani.M** development officer. Zilla panchayath. C.T.A.

She told that. "Every woman's" success should be an inspiration to another woman strongest when we cheer each other on".

Principal **Dr.K C Ramesh** presided the celebration and Prof. **C.N. Venkatesh** IQAC co-ordinator,

Prof. **H.K Shivappa** vice Principal, Prof **S.B.Shivakumar** HOD in Dept of sociology was also present and had given speech on women's day

Prof. N. Chandamma Dept of physics.co-ordinator women empowerment cell, and Prof. Dr. Nazirunnisa. HOD in Dept of Hindi was also present in the celebration.