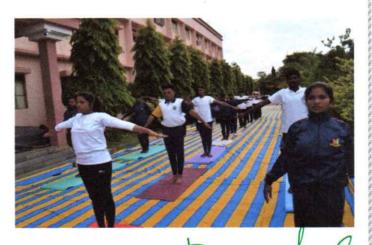

# International yoga day on 21st June- 2022-23.

SJM College for Arts, Science & Commerce, Chitradurga has celebrated world yoga Day. On 21<sup>st</sup> June 2022 in the campus of our College. Event was started at 7.30 am. All the Teaching & non-teaching staff members & Students present in this event.

International yoga day was celebrated by the students & faculties at SJM College for Arts Commerce & Science with great enthusiasm. Students of our college demonstrated various yoga asanas. Warm up exercises were taken and all the students performed sitting & standing asanas. Importance of these was explained simultaneously. The celebration concluded with synchronized recitation of slogans & speech by our principal Dr.Ramesh.K.C. He encouraged students to practice regular yoga to remain fit & improve concentration. All the faculties & Students participated eagerly. They understood that regular practic of Yoga helps to improve one's life physically, mentally as well as spiritually .The session ended at 10:30 Am.