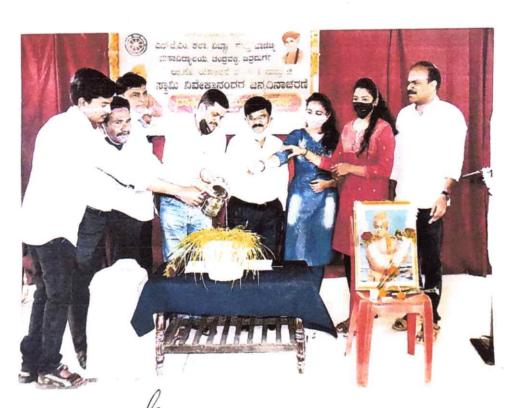

### REPORT ON HEMOGLOBIN TEST:

A free hemoglobin test camp for the students of S. J. M. College, Chandravalli was organized by women empowerment cell on Thursday. The hemoglobin test camp was organized by the college in active collaboration with Inner Wheel Club Chitradurga Fort.

## REPORT ON HEMOGLOBIN TEST:

A free hemoglobin test camp for the students of S. J. M. College, Chandravalli was organized by women empowerment cell on Thursday. The hemoglobin test camp was organized by the college in active collaboration with Inner Wheel Club Chitradurga Fort.