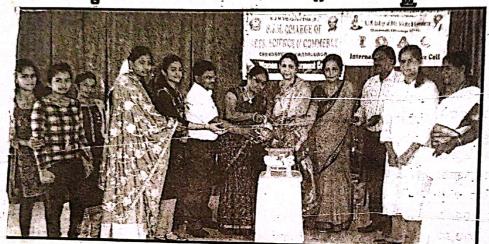

# ಕರಕುಶಲ ವಸ್ತು ಪ್ರದರ್ಶನ

ಕಾಲೇಜನಲ್ಲಿ ಮಹಿಳಾ ಸಬಲೀಕರಣ ಕೌಶಲ್ಯ ಪ್ರದರ್ಶಿಸಿದ್ದು ನಡೆಯಿತು. ಕಾರ್ಯಕ್ರಮದ ಉದ್ಘಾಟನೆ ಕೊಳ್ಳಬೇಕೆಂದು ತಿಳಿಸಿದರು ಯನ್ನು ನೇರವೇರಿಸಿದ ಎಸ್.ಜೆ.ಎಂ ಮಹಾ ತಿರ್ಮಗಾರರಾಗಿ ನಿವೃತ್ತ ಪ್ರಾದ್ಯಾಪಕರಾದ

ನ್ನಗರದ ಚಂದವಳ್ಳಿ ಎಸ್. ಜೆ. ಎಂ ಬೆಳವಣಿಗೆಯಾಗಿದೆ ಹಲವರು ಕರಕುಶಲದಲ್ಲಿ ಕೋಶದ ವತಿಯಿಂದ ಕರಕುಶಲ ಪ್ರದರ್ಶನ ಜೀವನದಲ್ಲಿ ಹವ್ಯಾಸವಾಗಿ ಬೆಳಸಿ

ವಿದ್ಯಾಲಯದ ಪ್ರಾಂಶು ಪಾಲರಾದ ಡಾ. ಕೆ.ಸಿ.ರಮೇಶ್ರವರು ಮಾತನಾಡಿ ಇಂದಿನ ಲಿಂಗಪ್ಪ ವಹಿಸಿದ್ದರು ದಿನಗಳಲ್ಲಿ ಕರಕುಶಲ ವಸ್ತುಗಳು ನಶಿಸಿ ಈರೀತಿ ಕರಕುಶಲ ಪ್ರದರ್ಶನ **ವ**ರಾಡುತ್ತಿರುವುದು

ಶ್ರೀಮತಿ ಬಿ.ಎಸ್ ಕಲನ ಹಾಗೂ ಪ್ರೋ ವೇದಿಕೆಯಲ್ಲಿ ನ್ಯಾಕ್ ಸಂಯೋಜಕರಾದ ಡಾ. ಅರ್ ವಿ. ಹೋಗುತ್ತಿರುವ ಸಂದರ್ಭದಲ್ಲಿ ವಿದ್ಯಾರ್ಥಿಗಳು ಹೆಗಡಾಳ್ ಮತ್ತಿತ್ತರರು ಉಪಸ್ಥಿತರಿದ್ದರು. ಪ್ರಾದ್ಯಾಪಕರಾದ ಪ್ರೋ.ಎನ್ ಚಂದಮ್ಮ ಒಳ್ಳೆಂತು ಸ್ವಾಗತಿಸಿದರು ನಾಜಿರುನ್ನೀಸಾ ವಂದಿಸಿದರು