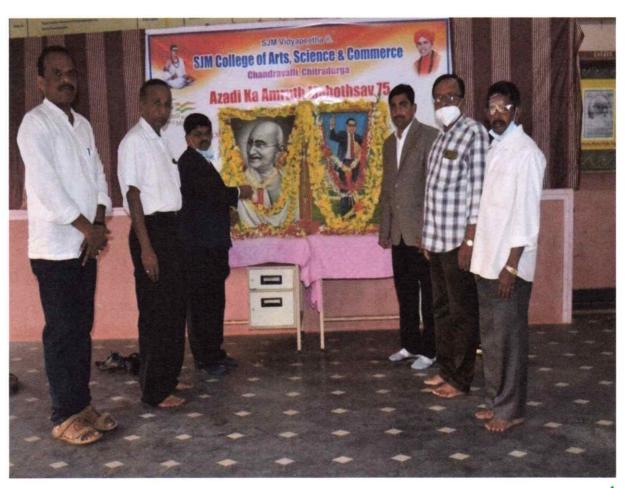

R.Ambedker was celebrated at S.J.M.College for Arts, Science & Commerce, Chandravalli Chitradurga. A special assembly was organized on the occasion the program commenced by the principal through the garlanding the idols goddess saraswathi and photo of Dr.B.R.Ambedkar.

Then the principal Dr.Ramesh.K.C. Delivered a motive speech on the life history of Dr.B.R.Ambedkar. Important incidents from his life were narrated to students for inculcating good values among them. Some other faculties like Prof. G.N.Basavarajappa, Prof. Shivappa.H.K. Prof. R.K.Kedaranath was presence in the occasion of these Prof. R.K.Kedarnath speeches about Dr. B.R. Ambedker achievements and contribution to the society. The program was conducted by the Prof. Revanna. At the end Prof.G.N.Basavarajappa thanked everyone.







### Celebration of Yoga day 2021-22

International Yoga day was celebrated at SJM College for arts, Science & commerce, Chitradurga on 21<sup>st</sup> June 2021 under the theme "Yoga for wellbeing". The yoga session was held in our College ground. Students from 1-6<sup>th</sup> semester participated in the program. In the keynote address of the Principal, it has been mentioned about the origin of International yoga day. That is Yoga is an ancient physical, mental. & Spiritual practice that originated in India.

The session started at 7:30.am with warm-up & Suryanamaskar. Our Yoga Teacher leaded the session. He gave information regarding yoga day & importance of Yoga in our day to day life during the pandemic. He also emphasized the importance & benefits of pranayama. The exercises we