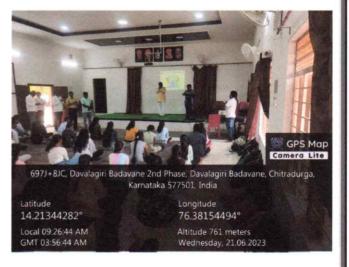

# International yoga day on 21st June- 2022-23.

SJM College for Arts, Science & Commerce, Chitradurga has celebrated world yoga Day. On 21<sup>st</sup> June 2022 in the campus of our College. Event was started at 7.30 am. All the Teaching & non-teaching staff members & Students present in this event.

International yoga day was celebrated by the students & faculties at SJM College for Arts Commerce & Science with great enthusiasm. Students of our college demonstrated various yoga asanas. Warm up exercises were taken and all the students performed sitting & standing asanas. Importance of these was explained simultaneously. The celebration concluded with synchronized recitation of slogans & speech by our principal Dr.Ramesh.K.C. He encouraged students to practice regular yoga to remain fit & improve concentration. All the faculties & Students participated eagerly. They understood that regular practic of Yoga helps to improve one's life physically, mentally as well as spiritually .The session ended at 10:30 Am.