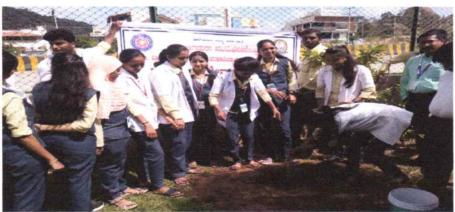

#### Brief Report on the program.

In our college we organized Basava Jayanthi. It is celebrated in Karnataka and other region of the south India to mark the birth anniversary of Lord Basaveswara. Lord Basaveswara was a founder of Anubhava Mantapa in Basavakalyana, which was located in Northern part of Karnataka. he was great social reformer, poet and philosopher. In this program all the staff members and students are presented.

On the day of Basava Jayanti in the college campus NSS voluntaries are planting coconut saplings in the women's hostel premises.

S J M Arts Science & Commerce College
Hik Road, CHITRADURGA

OF MEAN PROPERTY