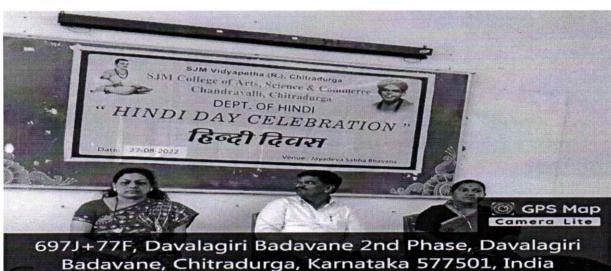

# ಹಿಂದಿ ದಿವಸ್

ದಿನಾಂಕ: 27-08-2022

ಸಮಯ: ಬೆಳಗ್ಗೆ. 11.00 ಗಂಟೆಗೆ

ಸ್ಥಳ: ಜಯದೇವ ಸಭಾ ಭವನ

ಅಧ್ಯಕ್ಷತೆ

: ಡಾ.ಕೆ.ಸಿ.ರಮೇಶ್

ಪ್ರಾಚಾರ್ಯರು

ಎಸ್.ಜೆ.ಎಂ. ಕಲಾ, ವಿಜ್ಞಾನ ಮತ್ತು ವಾಣಿಜ್ಯ ಮಹಾವಿದ್ಯಾಲಯ

ಚಿತ್ರದುರ್ಗ.

ಮುಖ್ಯ ಅತಿಥಿ

: ಪ್ರೊ.ಸುನಿತ.ಬಿ.ಕೆ

ಉಪನ್ಯಾಸಕರು, ಹಿಂದಿ ವಿಭಾಗ ಡಾನ್ ಬಾಸ್ಕೊ ಪದವಿ ಕಾಲೇಜು

ಚಿತ್ರದುರ್ಗ.

ಉಪಸ್ಥಿತಿ

: ಡಾ.ನಾಜೀರುನ್ನೀಸಾ.ಎಸ್

ಮುಖ್ಯಸ್ಥರು, ಹಿಂದಿ ವಿಭಾಗ.

ಎಸ್.ಜೆ.ಎಂ. ಕಲಾ, ವಿಜ್ಞಾನ ಮತ್ತು ವಾಣಿಜ್ಯ ಮಹಾವಿದ್ಯಾಲಯ

ಚಿತ್ರದುರ್ಗ.

ಹಿಂದಿ ವಿಭಾಗದ ಎಲ್ಲಾ ವಿದ್ಯಾರ್ಥಿಗಳು

PRINCIPAL —.
Sri Jagadguru Murugharajendra College
of Arts, Science a Commerce
CHITRADURGA

# DEPARTMENT OF HINDI

# "REPORT ON HINDI DIVAS"

The Department of Hindi had conducted Hindi Divas on 27<sup>th</sup> day of 2022. Smt. Sunitha B.K. was the chief guest for this occasion.

She explained that, anybody who has very good knowledge about Hindi Language the Job opportunities they get. That may be in Private or Government sectors. If any body have good knowledge of any one language rather than Hindi they may get the job of Translator or Hindi Officer in State and Central Government.

In this auspicious occasion students who scored highest marks in Hindi were also facilitated. Ayesha Muskan Final B.Sc., 96/100 Sri Raksha Final B.Com 98/100, Altaf J. Final B.A 7.8/100.

Principal of our College Dr. K.C. Ramesh presided over the function.