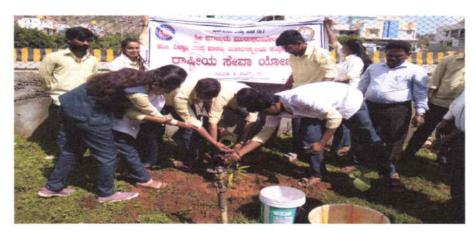

#### Brief Report on the program.

In our college we organized Basava Jayanthi. It is celebrated in Karnataka and other region of the south India to mark the birth anniversary of Lord Basaveswara. Lord Basaveswara was a founder of Anubhava Mantapa in Basavakalyana, which was located in Northern part of Karnataka. he was great social reformer, poet and philosopher. In this program all the staff members and students are presented.

On the day of Basava Jayanti in the college campus NSS voluntaries are planting coconut saplings in the women's hostel premises.

S J M Arts Science & Commerce College
Hik Road, CHITRADURGA

OF MEAN PROPERTY