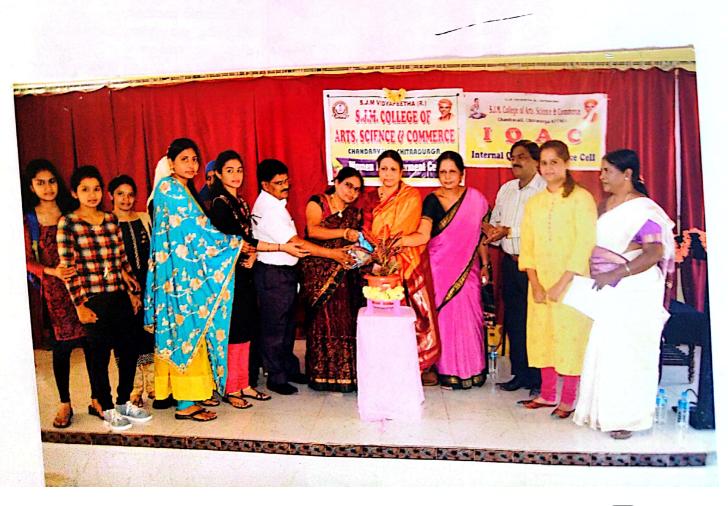

ැඩිල්සිම්ස්ත්රිපති සහ ස් බර ජනම, ධානුද සොසු සාල්පෑ පාණිකා සොපටුව සමු සසුසරණ S.J.M. Vidyspeetha 46

S.J.M. COLLEGE OF ARTS, SCIENCE & COMMERCE CHANDRAVALLI, CHITRADURGA Accredited with 'A' Grade by NAAC (CGPA 3.05) WOMEN EMPOWERMENT CELL IN ASSOCIATION WITH BASAVESHWARA MEDICAL COLLEGE, CHITRADURGA

INNERWHEEL CLUB CHITRADURGA FORT
Organises

## HEMOGLOBIN TEST

Time: 10.00 AM Date: 21-07-2022 Venue: ROOM.NO-5 Prayer Ku.Kavya 1 B.Sc Welcome Dr.Nazirmnisa,S Presided by Dr.K.C.Ramesh Principal Chief Guest Smt, Varalakshmi Rathmakar Precedent, Inner wheel Club Smt. Prathibha Vishwanath Secretary, Inner wheel Club Presence Prof.H.K.Shiyappa NAAC Co-ordinator Dr.R.V.Hogadal . IQAC Ca-ordinator Prof.N.Chandamma Co-ordinator, Wamen Empowerment Cell Prof.V.S.Nalini H.O.D. of Mathematics Vote of Thanks Ku.Madhu.J

Prior to the beginning of the hemoglobin test camp, an inaugural programme was organized by the women empowerment cell in hall no. 5 which was presided over by Dr. K. C. Ramesh, Principal of the college, IQAC Coordinator Dr. R. V. Hegdal, President of Inner Wheel Club Chitradurga Fort Varalakshmi, its Secretary and . Nazir mam delivered the welcome address, which was followed by relevant speeches by the dignitaries.