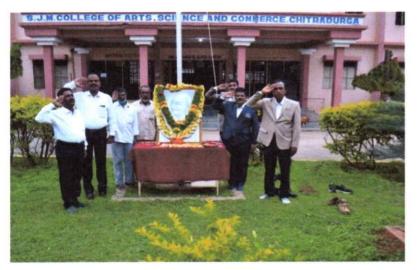

# Report on celebration of Republic Day on 2022-23

The Republic Day is celebrated as the day when India become a democratic republic. Our S.J.M. College for Arts, Science & Commerce Chadravalli, Chitradurga celebrated the Republic day on 26-January-2020. Great pomp & splendour this year also. The event started with prayers. The principal Dr.Ramesh, K.C. unfurled the national flog.

A beautiful & eye catching parade was performed by the students of different classes. After the parade, our principal along with senior faculties delivered the effective speech. They gave advise to students to never hesitate sacrifice the lives whenever there is a need to keep our country safe from enemies. The program was end with the vote of thank by Prof. Rajapooth.