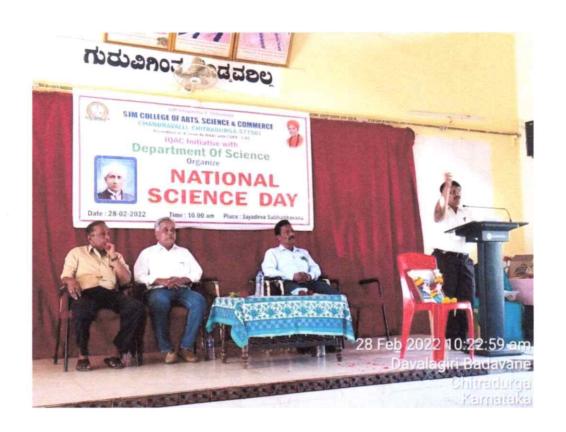

ැඩිල්සිම්ස්ත්රිපති සහ ස් බර ජනම, ධානුද සොසු සාල්පෑ පාණිකා සොපටුව සමු සසුසරණ S.J.M. Vidyspeetha 46

S.J.M. COLLEGE OF ARTS, SCIENCE & COMMERCE CHANDRAVALLI, CHITRADURGA Accredited with 'A' Grade by NAAC (CGPA 3.05) WOMEN EMPOWERMENT CELL IN ASSOCIATION WITH BASAVESHWARA MEDICAL COLLEGE, CHITRADURGA

INNERWHEEL CLUB CHITRADURGA FORT
Organises

## HEMOGLOBIN TEST

Time: 10.00 AM Date: 21-07-2022 Venue: ROOM.NO-5 Prayer Ku.Kavya 1 B.Sc Welcome Dr.Nazirmnisa,S Presided by Dr.K.C.Ramesh Principal Chief Guest Smt, Varalakshmi Rathmakar Precedent, Inner wheel Club Smt. Prathibha Vishwanath Secretary, Inner wheel Club Presence Prof.H.K.Shiyappa NAAC Co-ordinator Dr.R.V.Hogadal . IQAC Ca-ordinator Prof.N.Chandamma Co-ordinator, Wamen Empowerment Cell Prof.V.S.Nalini H.O.D. of Mathematics Vote of Thanks Ku.Madhu.J

All are Cordially Invited