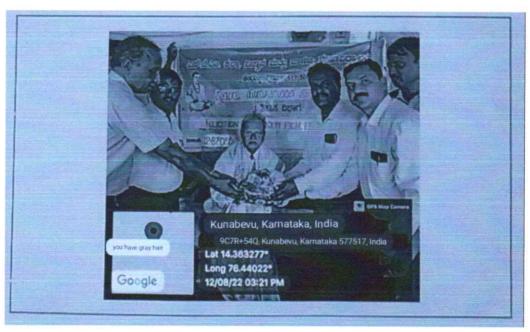

### REPORT ON HEMOGLOBIN TEST:

A free hemoglobin test camp for the students of S. J. M. College, Chandravalli was organized by women empowerment cell on Thursday. The hemoglobin test camp was organized by the college in active collaboration with Inner Wheel Club Chitradurga Fort.

Prior to the beginning of the hemoglobin test camp, an inaugural programme was organized by the women empowerment cell in hall no. 5 which was presided over by Dr. K. C. Ramesh, Principal of the college, IQAC Coordinator Dr. R. V. Hegdal, President of Inner Wheel Club Chitradurga Fort Varalakshmi, its Secretary and . Nazir mam delivered the welcome address, which was followed by relevant speeches by the dignitaries.

In the camp, the hemoglobin test was done for a total of 189 students. All of them were found to have their hemoglobin level above 10. Prof. Chandamma, Assistant Professor, Dr. Nazir Unnisa, Prof. V. S. Nalini and other faculty members actively cooperated to make the camp a grand success.