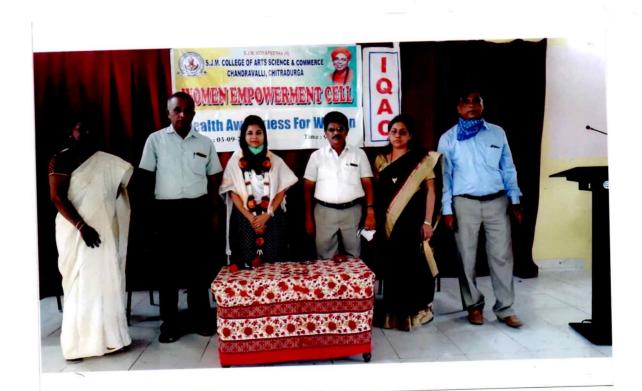

# S.J.M. COLLEGE OF ARTS, SCIENCE & COMMERCE CHANDRAVALLI, CHITRADURGA

Accredited with 'A' Grade by NAAC (CGPA 3.05)
WOMEN EMPOWERMENT CELL
IN ASSOCIATION WITH
BASAVESHWARA MEDICAL COLLEGE, CHITRADURGA

INNERWHEEL CLUB CHITRADURGA FORT Organises

## HEMOGLOBIN TEST

Time: 10.00 AM

Date: 21-07-2022

Venue: ROOM.NO-5

Prayer

Ku.Kavya 1 B.Sc

Welcome

Dr.Nazirunnisa,S

Presided by

Dr.K.C.Ramesh

Principal

Chief Guest

Smt. Varalakshmi Rathnakar

Precedent, Inner wheel Club

Sn

Smt.Prathibha Vishwanath