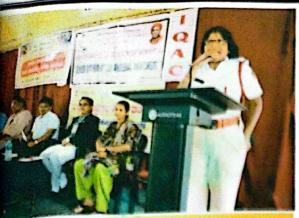

ැඩිල්සිම්ස්ත්රිපති සහ ස් බර ජනම, ධානුද සොසු සාල්පෑ පාණිකා සොපටුව සමු සසුසරණ S.J.M. Vidyspeetha 46

S.J.M. COLLEGE OF ARTS, SCIENCE & COMMERCE CHANDRAVALLI, CHITRADURGA Accredited with 'A' Grade by NAAC (CGPA 3.05) WOMEN EMPOWERMENT CELL IN ASSOCIATION WITH BASAVESHWARA MEDICAL COLLEGE, CHITRADURGA

INNERWHEEL CLUB CHITRADURGA FORT
Organises

## HEMOGLOBIN TEST

Time: 10.00 AM Date: 21-07-2022 Venue: ROOM.NO-5 Prayer Ku.Kavya 1 B.Sc Welcome Dr.Nazirmnisa,S Presided by Dr.K.C.Ramesh Principal Chief Guest Smt, Varalakshmi Rathmakar Precedent, Inner wheel Club Smt. Prathibha Vishwanath Secretary, Inner wheel Club Presence Prof.H.K.Shiyappa NAAC Co-ordinator Dr.R.V.Hogadal . IQAC Ca-ordinator Prof.N.Chandamma Co-ordinator, Wamen Empowerment Cell Prof.V.S.Nalini H.O.D. of Mathematics Vote of Thanks Ku.Madhu.J

## REPORT ON HEMOGLOBIN TEST:

A free hemoglobin test camp for the students of S. J. M. College, Chandravalli was organized by women empowerment cell on Thursday. The hemoglobin test camp was organized by the college in active collaboration with Inner Wheel Club Chitradurga Fort.

Prior to the beginning of the hemoglobin test camp, an inaugural programme was organized by the women empowerment cell in hall no. 5 which was presided over by Dr. K. C. Ramesh, Principal of the college, IQAC Coordinator Dr. R. V. Hegdal, President of Inner Wheel Club Chitradurga Fort Varalakshmi, its Secretary and . Nazir mam delivered the welcome address, which was followed by relevant speeches by the dignitaries.

In the camp, the hemoglobin test was done for a total of 189 students. All of them were found to have their hemoglobin level above 10. Prof. Chandamma, Assistant Professor, Dr. Nazir Unnisa, Prof. V. S. Nalini and other faculty members actively cooperated to make the camp a grand success.