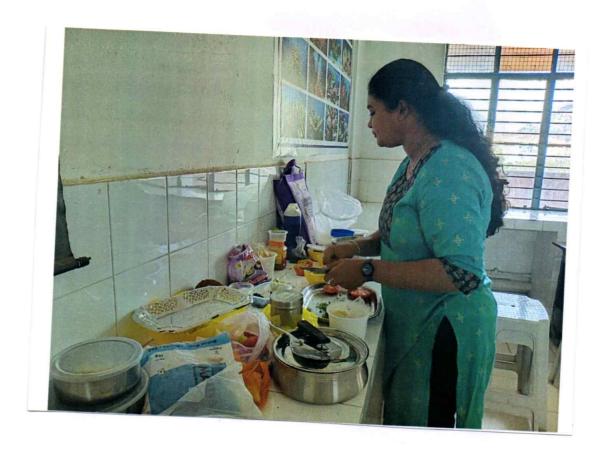

## REPORT ON HEMOGLOBIN TEST:

A free hemoglobin test camp for the students of S. J. M. College, Chandravalli was organized by women empowerment cell on Thursday. The hemoglobin test camp was organized by the college in active collaboration with Inner Wheel Club Chitradurga Fort.

A hemoglobin test measures the levels of hemoglobin in the blood. Hemoglobin is a protein in the red blood cells that cames oxygen from the lungs to the rest of the body. If the hemoglobin levels are abnormal, it may be a sign that one may have a blood disorder. A hemoglobin tests is often used to check for anemia, a condition in which the body has fewer red blood cells than normal.

Prior to the beginning of the hemoglobin test camp, an inaugural programme was organized by the women empowerment cell in hall no. 5 which was presided over by Dr. K. C. Ramesh, Principal of the college, IQAC Coordinator Dr. R. V. Hegdal, President of Inner Wheel Club Chitradurga Fort Varalakshmi, its Secretary and . Nazir mam delivered the welcome address, which was followed by relevant speeches by the dignitaries.

In the camp, the hemoglobin test was done for a total of 189 students. All of them were found to have their hemoglobin level above 10. Prof. Chandamma, Assistant Professor, Dr. Nazir Unnisa, Prof. V. S. Nalini and other faculty members actively cooperated to make the camp a grand success.