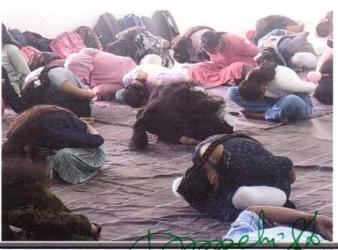

# International yoga day on 21st June- 2022-23.

SJM College for Arts, Science & Commerce, Chitradurga has celebrated world yoga Day. On 21<sup>st</sup> June 2022 in the campus of our College. Event was started at 7.30 am. All the Teaching & non-teaching staff members & Students present in this event.

International yoga day was celebrated by the students & faculties at SJM College for Arts Commerce & Science with great enthusiasm. Students of our college demonstrated various yoga asanas. Warm up exercises were taken and all the students performed sitting & standing asanas. Importance of these was explained simultaneously. The celebration concluded with synchronized recitation of slogans & speech by our principal Dr.Ramesh.K.C. He encouraged students to practice regular yoga to remain fit & improve concentration. All the faculties & Students participated eagerly. They understood that regular practic of Yoga helps to improve one's life physically, mentally as well as spiritually .The session ended at 10:30 Am.