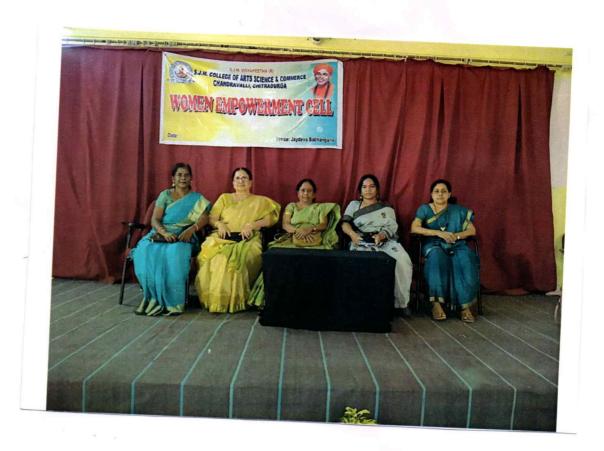

ැඩිල්සිම්ස්ත්රිපති සහ ස් බර ජනම, ධානුද සොසු සාල්පෑ පාණිකා සොපටුව සමු සසුසරණ S.J.M. Vidyspeetha 46

S.J.M. COLLEGE OF ARTS, SCIENCE & COMMERCE CHANDRAVALLI, CHITRADURGA Accredited with 'A' Grade by NAAC (CGPA 3.05) WOMEN EMPOWERMENT CELL IN ASSOCIATION WITH BASAVESHWARA MEDICAL COLLEGE, CHITRADURGA

INNERWHEEL CLUB CHITRADURGA FORT
Organises

## HEMOGLOBIN TEST

Time: 10.00 AM Date: 21-07-2022 Venue: ROOM.NO-5 Prayer Ku.Kavya 1 B.Sc Welcome Dr.Nazirmnisa,S Presided by Dr.K.C.Ramesh Principal Chief Guest Smt, Varalakshmi Rathmakar Precedent, Inner wheel Club Smt. Prathibha Vishwanath Secretary, Inner wheel Club Presence Prof.H.K.Shiyappa NAAC Co-ordinator Dr.R.V.Hogadal . IQAC Ca-ordinator Prof.N.Chandamma Co-ordinator, Wamen Empowerment Cell Prof.V.S.Nalini H.O.D. of Mathematics Vote of Thanks Ku.Madhu.J

All are Cordially Invited