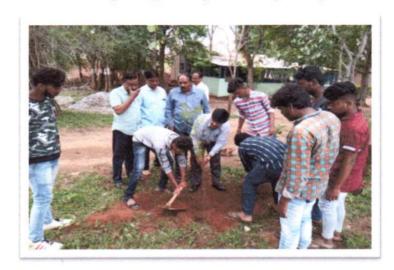

#### **PROGRAM-8**

Activity Name: Basava Jayati

Date: 05-05-2023

President: Dr. K C Ramesh Principal

NSS Co-ordinator - Dr. B Revanna & Prof. Nagaraja B.

#### Brief Report on the program.

In our college we organized Basava Jayanthi. It is celebrated in Karnataka and other region of the south India to mark the birth anniversary of Lord Basaveswara. Lord Basaveswara was a founder of Anubhava Mantapa in Basavakalyana, which was located in Northern part of Karnataka. he was great social reformer, poet and philosopher. In this program all the staff members and students are presented.

On the day of Basava Jayanti in the college campus NSS voluntaries are planting coconut saplings in the women's hostel premises.

S J M Arts Science & Commerce College
Hik Road, CHITRADURGA

OF MEAN PROPERTY