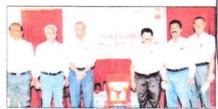

### REPORT ON HEMOGLOBIN TEST:

A free hemoglobin test camp for the students of S. J. M. College, Chandravalli was organized by women empowerment cell on Thursday. The hemoglobin test camp was organized by the college in active collaboration with Inner Wheel Club Chitradurga Fort.

Prior to the beginning of the hemoglobin test camp, an inaugural programme was organized by the women empowerment cell in hall no. 5 which was presided over by Dr. K. C. Ramesh, Principal of the college, IQAC Coordinator Dr. R. V. Hegdal, President of Inner Wheel Club Chitradurga Fort Varalakshmi, its Secretary and . Nazir mam delivered the welcome address, which was followed by relevant speeches by the dignitaries.

In the camp, the hemoglobin test was done for a total of 189 students. All of them were found to have their hemoglobin level above 10. Prof. Chandamma, Assistant Professor, Dr. Nazir Unnisa, Prof. V. S. Nalini and other faculty members actively cooperated to make the camp a grand success.