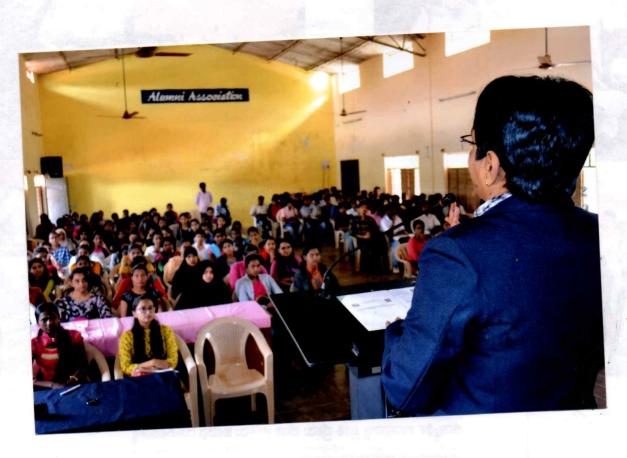

# Report on "International women's day".

In our college we had celebrated international women's day on 27<sup>th</sup>-April-2023.

International women's day celebrates the fact that women around the world are united and had been fighting to create an equal platform for all irrespective of gender discrimination. The campaign theme for international women's day 2023 "Innovation and Technology for Gender Equality."

International women's day was started during the great unrest of 1908 in the city of New York.

Historically purple was a colour that denoted justice and dignity, and now it are used to represent women. Green is a symbol of hope, today purple is the colour of international women's day and combined with green represents the feminist movement.

Guest's are **Dr. R. Tarini Shubhadayini**, and **Sushmarani M** were invited for the celebration they delivered a thoughtful speech on womens day.

PRINCIPAL
Sri Jagadguru Murugharajendra College
of Arts, Science & Commerce
OHITRADURGA

The main guests of the celebration were Dr. R Tarini Shubhadayini prof. Govt arts, college chitraduga. She motivated our students by saying some words like "empowered women and empower women".

The second guest is prof. **Sushmanani.M** development officer. Zilla panchayath. C.T.A.

She told that. "Every woman's" success should be an inspiration to another woman strongest when we cheer each other on".

Principal **Dr.K C Ramesh** presided the celebration and Prof. **C.N. Venkatesh** IQAC co-ordinator,

Prof. **H.K Shivappa** vice Principal, Prof **S.B.Shivakumar** HOD in Dept of sociology was also present and had given speech on women's day

Prof. N. Chandamma Dept of physics.co-ordinator women empowerment cell, and Prof. Dr. Nazirunnisa. HOD in Dept of Hindi was also present in the celebration.