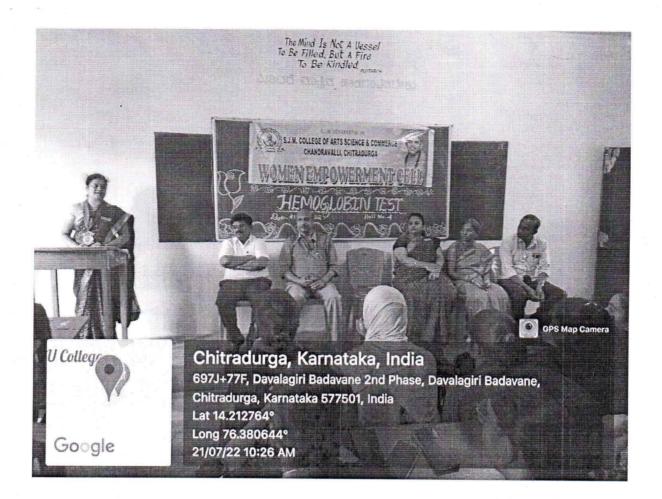

Prior to the beginning of the hemoglobin test camp, an inaugural programme was organized by the women empowerment cell in hall no. 5 which was presided over by Dr. K. C. Ramesh, Principal of the college, IQAC Coordinator Dr. R. V. Hegdal, President of Inner Wheel Club Chitradurga Fort Varalakshmi, its Secretary and . Nazir mam delivered the welcome address, which was followed by relevant speeches by the dignitaries.