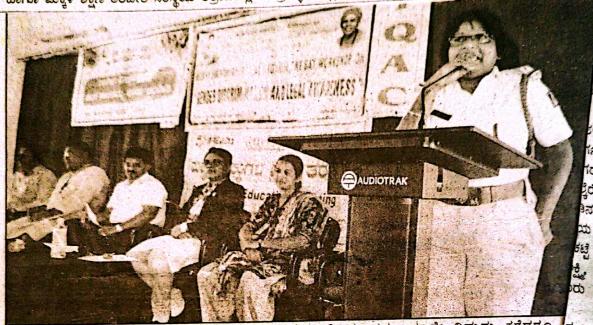

# DEPARTMENT OF POLITICAL SCIENCE & SOCIOLOGY

Jointly Organise a Special Lecture on

Gender Disparity: Challenges and Solutions

Time: 9.00AM

Date: 30-07-2022

Hall NO. 5

Prayer

Ranjitha. II.B.A.

Welcome

Prof. R.K.Kedaranath

H.O.D. of Pol.Sc.

Resource Person

Dr.R.G.Chidananda

Associate Professor

Govt. Arts College, Chitradurga

Presence

Prof.H.K.Shivappa

Vice Principal

Dr.R.V.Hegadal IQAC Co-ordinator

Presided by

Dr.K.C.Ramesh

Principal

Vote of Thanks

Prof. S.B.Shivakumar H.O.D. of Sociology