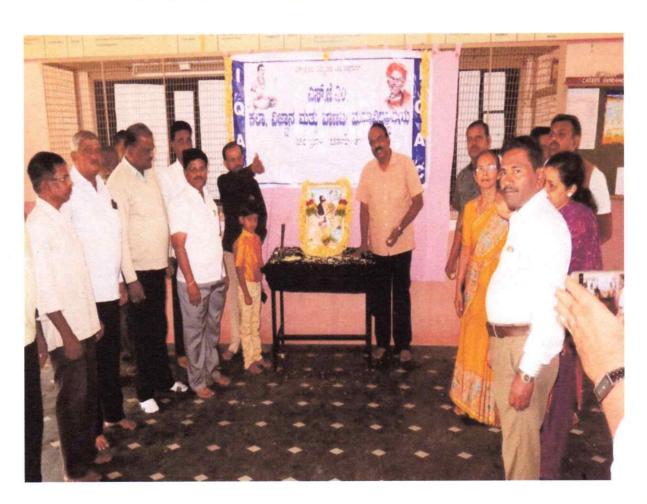

# Report on "International women's day".

In our college we had celebrated international women's day on 27<sup>th</sup>-April-2023.

International women's day celebrates the fact that women around the world are united and had been fighting to create an equal platform for all irrespective of gender discrimination. The campaign theme for international women's day 2023 "Innovation and Technology for Gender Equality."

International women's day was started during the great unrest of 1908 in the city of New York.

Historically purple was a colour that denoted justice and dignity, and now it are used to represent women. Green is a symbol of hope, today purple is the colour of international women's day and combined with green represents the feminist movement.

Guest's are **Dr. R. Tarini Shubhadayini**, and **Sushmarani M** were invited for the celebration they delivered a thoughtful speech on womens day.

PRINCIPAL
Sri Jagadguru Murugharajendra College
of Arts, Science & Commerce
OHITRADURGA

The main guests of the celebration were Dr. R Tarini Shubhadayini prof. Govt arts, college chitraduga. She motivated our students by saying some words like "empowered women and empower women".

The second guest is prof. **Sushmanani.M** development officer. Zilla panchayath. C.T.A.

She told that. "Every woman's" success should be an inspiration to another woman strongest when we cheer each other on".

Principal **Dr.K C Ramesh** presided the celebration and Prof. **C.N. Venkatesh** IQAC co-ordinator,

Prof. **H.K Shivappa** vice Principal, Prof **S.B.Shivakumar** HOD in Dept of sociology was also present and had given speech on women's day

Prof. N. Chandamma Dept of physics.co-ordinator women empowerment cell, and Prof. Dr. Nazirunnisa. HOD in Dept of Hindi was also present in the celebration.