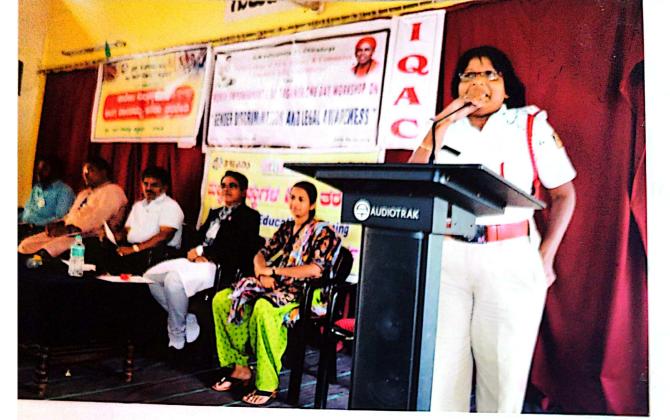

Prior to the beginning of the hemoglobin test camp, an inaugural programme was organized by the women empowerment cell in hall no. 5 which was presided over by Dr. K. C. Ramesh, Principal of the college, IQAC Coordinator Dr. R. V. Hegdal, President of Inner Wheel Club Chitradurga Fort Varalakshmi, its Secretary and . Nazir mam delivered the welcome address, which was followed by relevant speeches by the dignitaries.

## REPORT ON HEMOGLOBIN TEST:

A free hemoglobin test camp for the students of S. J. M. College, Chandravalli was organized by women empowerment cell on Thursday. The hemoglobin test camp was organized by the college in active collaboration with Inner Wheel Club Chitradurga Fort.