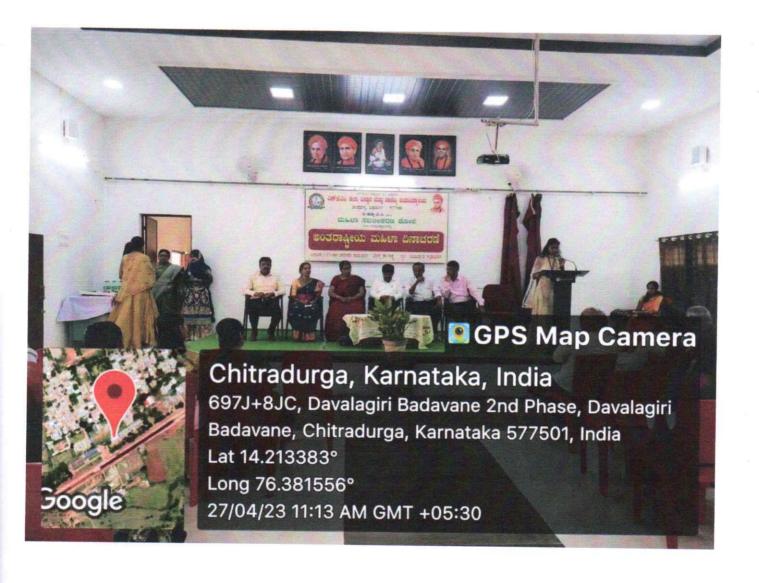

# ಅಂತರಾಷ್ಟ್ರೀಯ ಮಹಿಳಾ ದಿನಾಚರಣೆ

ದಿನಾಂಕ : 27-04-2023

ಸಮಯ : ಬೆಳಗ್ಗೆ 10.00 ಗಂಟೆಗೆ ಸ್ಥಳ : ಜಯದೇವ ಸಭಾ ಭವನ

ಪ್ರಾರ್ಥನೆ

: **ಕು. ಕಾವ್ಯ ಎಸ್.** ದ್ವಿತೀಯ ಬಿ.ಎಸ್ನಿ.

ಸ್ತಾಗತ

: **ಕು. ಅಶಿಕ ಆರ್.** ತೃತೀಯ ಬಿ.ಎಸ್ಸಿ.

ಉದ್ಘಾಟನೆ

: ಅತಿಥಿ ಗಣ್ಯಲಿಂದ

ಮುಖ್ಯಅತಿಥಿಗಳ ಭಾಷಣ : ಡಾ. ಆರ್. ತಾಲಿಣಿ ಶುಭದಾಯಿನಿ

ಸಹಪ್ರಾಧ್ಯಾಪಕರು, ಇಂಗ್ಲೀಷ್ ವಿಭಾಗ, ಸರ್ಕಾರಿ ಕಲಾ ಕಾಲೇಜು. ಚಿತ್ರದುರ್ಗ

ಕು ಹುಷ್ಟಾರಾಣಿ ಎಂ.

ಅಭಿವೃದ್ಧಿ ಅಧಿಕಾರಿ, ಜಿಲ್ಲಾಪಂಚಾಯತ್, ಚಿತ್ರದುರ್ಗ

ಮೊ. ಎಸ್.ಬ. ಶಿವಕುಮಾರ್

ಮುಖ್ಯಸ್ಥರು, ಸಮಾಜಶಾಸ್ತ್ರ ವಿಭಾಗ

ಗೌರವಾರ್ಪಣೆ

ಅಧ್ಯಕ್ಷರ ಭಾಷಣ

: ಡಾ. ಕೆ.ಸಿ. ರಮೇಶ್

ಪ್ರಾಚಾರ್ಯರು, ಎಸ್.ಜೆ.ಎಂ. ಕಲಾ, ವಿಜ್ಞಾನ ಮತ್ತು ವಾಣಿಜ್ಯ

ಮಹಾವಿದ್ಯಾಲಯ, ಚಿತ್ರದುರ್ಗ

ಉಪಸ್ಥಿತಿ

: ಪ್ರೊ. ಹೆಚ್.ಕೆ. ಶಿವಪ್ಪ

ಉಪ ಪ್ರಾಚಾರ್ಯರು

ಪ್ರೊ. ಸಿ.ವಿನ್. ವೆಂಕಟೇಶ್

ಐ.ಕ್ಯೂ.ಎ.ಸಿ. ಸಂಚಾಲಕರು

ಪ್ರೊ. ಎನ್. ಚಂದಮ್ಮ

ಸಂಚಾಲಕರು, ಮಹಿಳಾ ಸಬಲೀಕರಣ ಕೋಶ

ವಂದನಾರ್ಪಣೆ

: **ಕು. ಭಾವನ ಎಸ್.** ತೃತೀಯ ಬಿ.ಕಾಂ.

ನಿರೂಪಣೆ

: ಕು. ಅಲಾ ಜಿ.ಎಂ. ದ್ವಿತೀಯ ಬಿ.ಎ.

ಶರಣು ಬನ್ನಿ