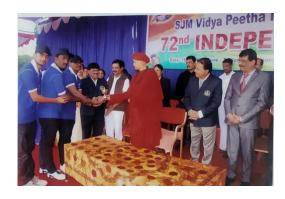

# Report on Independence day on 2022-23

This year we celebrated the 77<sup>th</sup> Independence Day in our College with great pomp & grandeur. All the lectures & Students assembled in our college premises at 8.am. The principal Dr Ramesh. K.C. hoisted the National flag. As soon as the flag hoisted everyone sung the National Anthem.

After that, the students performed march-past with the Indian Flag to pay tribute to the motherland India. Thereafter, the principal gave inspiring Speeches that awakened everyone's feelings towards the motherland. BM. Swamy. Assistant professor of commerce department delivered the motivational speech towards students about the freedom fighters, R.K. Kedaranatha [HOD of political Science dept] gave the information about the life style of the freedom fighters, some students delivered short speeches on Independence Day. At the end Rajapooth. HOD of History department expressed gratitude for the participation