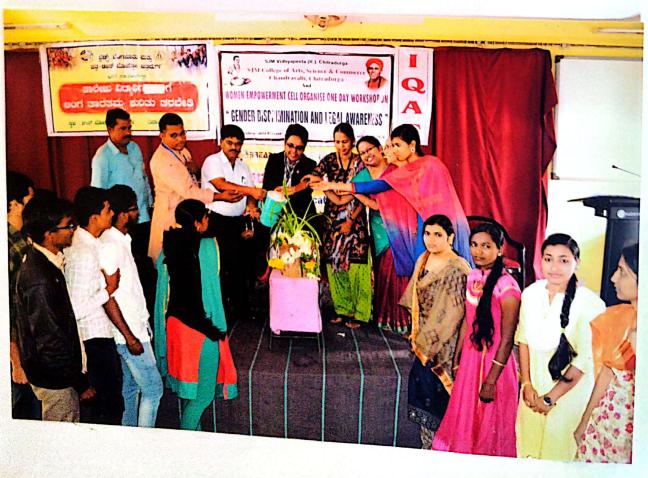

#### "WOMEN EMPOWERMENT CELL"

Report on Handicraft Exhibition:

In our college we have conducted Handicraft Exhibition on 23<sup>rd</sup> july 2022 at 11:00 am.

The main Moto to conduct this exhibition is Handicrafts play very important role in representing the culture and traditions of any country or region. Handicrafts are a substantial medium to preserve of rich traditional art, heritage and culture ,traditional skills and talents which are associated with peoples lifestyle and history.

In this exhibition students were participated (instead) items made by artisans like pottery, handwoven blankets ,handmade jewelry and quilts stitched by hand, paper work, paper sketch are all made for exhibition.

These crafts can all be devided into five basic types based on their form and purpose; textile, decorative, paper, functional, and fashion crafts.

Judges are Kalpana B.S Retd. Principal M.B.R College Sirigere . Prof. P.Lingappa Retd. Prof. S.J.M college were invited for this exhibition and also prizes were distributed to the winners by judges.

1st price for Pruthvi C.S 3rd BSc

2<sup>nd</sup> price for Tejaswini 2<sup>nd</sup> BSc

Judges are delivered Speech on handicraft exhibitions importance as well as need of this to present society.

Principal Dr.K.C Ramesh presided the exhibition and prof. Dr. R.V Hegdal coordinator IQAC was also present in the exhibition.

Smt. Kavitha Shridhar District Development Manager NABARD also give special appearance for this exhibition.

Prof. Shrinivasa.L HOD of Physics Department and also teaching and non teaching staff members were visited.

Smt. N.Chandamma Associate Prof. of Physics , coordinator women empowerment cell welcome the gathering. Dr. Nazirunnisa .S HOD of Hindi presented vote of thanks.

ಸಿ.ಕೆ.ಮಧು ಸಂಪಾದಕತ್ವದಲ್ಲ