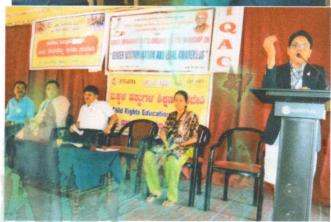

# S.J.M. COLLEGE OF ARTS, SCIENCE & COMMERCE CHANDRAVALLI, CHITRADURGA

Accredited with 'A' Grade by NAAC (CGPA 3.05)
WOMEN EMPOWERMENT CELL
IN ASSOCIATION WITH
BASAVESHWARA MEDICAL COLLEGE, CHITRADURGA

INNERWHEEL CLUB CHITRADURGA FORT Organises

## HEMOGLOBIN TEST

Time: 10.00 AM

Date: 21-07-2022

Venue: ROOM.NO-5

Prayer

Ku.Kavya 1 B.Sc

Welcome

Dr.Nazirunnisa,S

Presided by

Dr.K.C.Ramesh

Principal

Chief Guest

Smt. Varalakshmi Rathnakar

Precedent, Inner wheel Club

Sn

Smt.Prathibha Vishwanath

Secretary, Inner wheel Club

Presence

Prof.H.K.Shivappa

NAAC Co-ordinator

Potery Oak

\*

Dr.R.V.Hegadal .

IQAC Co-ordinator

1QAC Co-orainai

.

Prof.N.Chanaamma

Co-ordinator, Women Empowerment Cell

.

Prof.V.S.Nalini

H.O.D. of Mathematics

Vote of Thanks