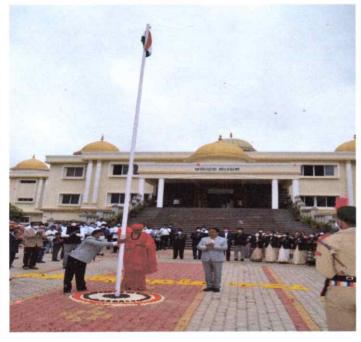

# Report on Independence day on 2022-23

This year we celebrated the 77<sup>th</sup> Independence Day in our College with great pomp & grandeur. All the lectures & Students assembled in our college premises at 8.am. The principal Dr Ramesh. K.C. hoisted the National flag. As soon as the flag hoisted everyone sung the National Anthem.