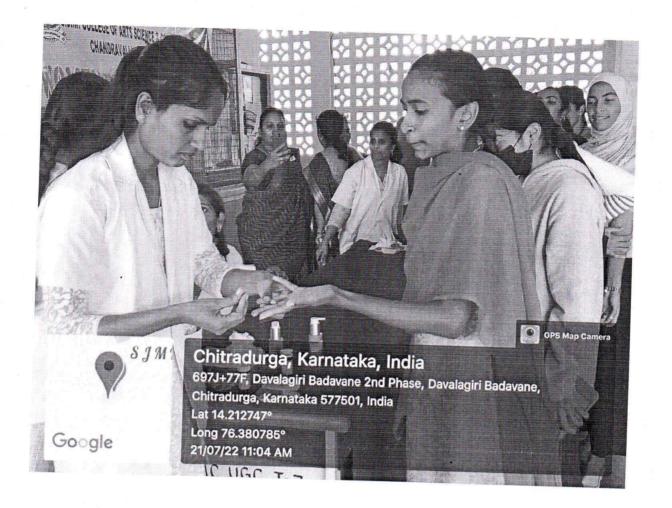

## REPORT ON HEMOGLOBIN TEST:

A free hemoglobin test camp for the students of S. J. M. College, Chandravalli was organized by women empowerment cell on Thursday. The hemoglobin test camp was organized by the college in active collaboration with Inner Wheel Club Chitradurga Fort.

A hemoglobin test measures the levels of hemoglobin in the blood. Hemoglobin is a protein in the red blood cells that cames oxygen from the lungs to the rest of the body. If the hemoglobin levels are abnormal, it may be a sign that one may have a blood disorder. A hemoglobin tests is often used to check for anemia, a condition in which the body has fewer red blood cells than normal.

Prior to the beginning of the hemoglobin test camp, an inaugural programme was organized by the women empowerment cell in hall no. 5 which was presided over by Dr. K. C. Ramesh, Principal of the college, IQAC Coordinator Dr. R. V. Hegdal, President of Inner Wheel Club Chitradurga Fort Varalakshmi, its Secretary and . Nazir mam delivered the welcome address, which was followed by relevant speeches by the dignitaries.

In the camp, the hemoglobin test was done for a total of 189 students. All of them were found to have their hemoglobin level above 10. Prof. Chandamma, Assistant Professor, Dr. Nazir Unnisa, Prof. V. S. Nalini and other faculty members actively cooperated to make the camp a grand success.