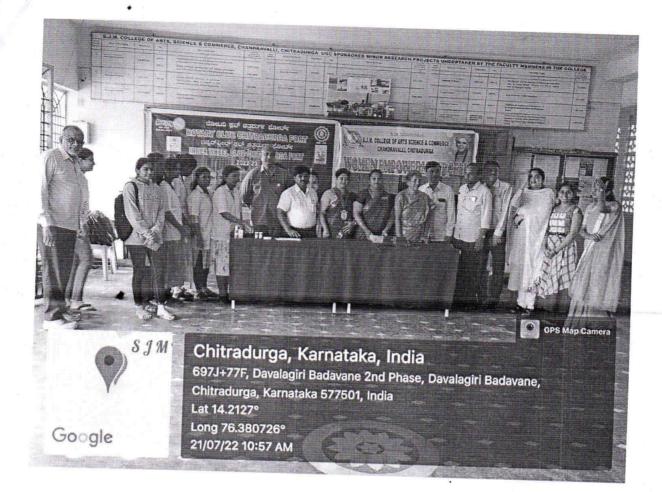

## REPORT ON HEMOGLOBIN TEST:

A free hemoglobin test camp for the students of S. J. M. College, Chandravalli was organized by women empowerment cell on Thursday. The hemoglobin test camp was organized by the college in active collaboration with Inner Wheel Club Chitradurga Fort.

Prior to the beginning of the hemoglobin test camp, an inaugural programme was organized by the women empowerment cell in hall no. 5 which was presided over by Dr. K. C. Ramesh, Principal of the college, IQAC Coordinator Dr. R. V. Hegdal, President of Inner Wheel Club Chitradurga Fort Varalakshmi, its Secretary and . Nazir mam delivered the welcome address, which was followed by relevant speeches by the dignitaries.

In the camp, the hemoglobin test was done for a total of 189 students. All of them were found to have their hemoglobin level above 10. Prof. Chandamma, Assistant Professor, Dr. Nazir Unnisa, Prof. V. S. Nalini and other faculty members actively cooperated to make the camp a grand success.