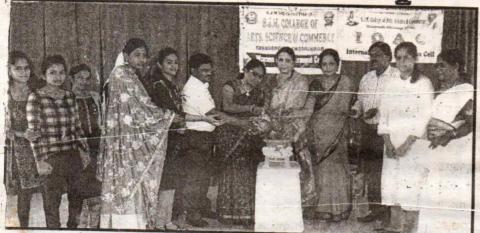

# MEMORANDUM OF UNDERSTANDING FOR ACADEMIC COOPERATION

#### Between

Women Empowerment Cell
SJM College of Arts, Science and Commerce,
Chandravalli, Chitraduga

#### And

# Inner Wheel Club, Chitradurga

### Purpose:

The purpose of MOU is to enhance the awareness about the social service among the female students by conducting a special lectures for ongoing students of B.A, B.Com and B.Sc programmes of the S.J.M College students.