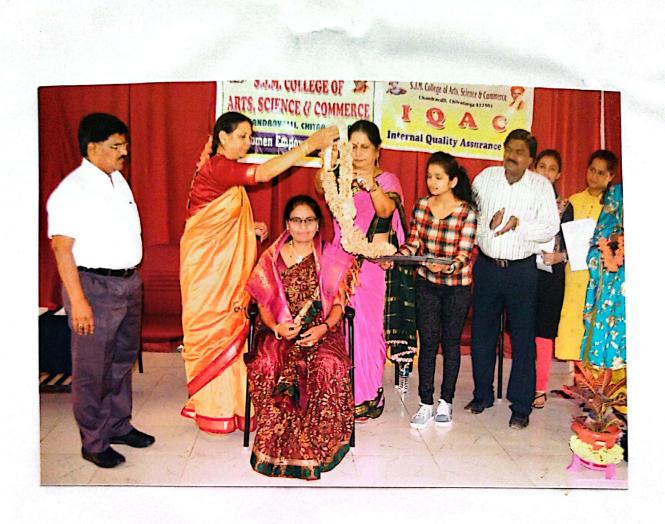

ැඩිල්සිම්ස්ත්රිපති සහ ස් බර ජනම, ධානුද සොසු සාල්පෑ පාණිකා සොපටුව සමු සසුසරණ S.J.M. Vidyspeetha 46

S.J.M. COLLEGE OF ARTS, SCIENCE & COMMERCE CHANDRAVALLI, CHITRADURGA Accredited with 'A' Grade by NAAC (CGPA 3.05) WOMEN EMPOWERMENT CELL IN ASSOCIATION WITH BASAVESHWARA MEDICAL COLLEGE, CHITRADURGA

INNERWHEEL CLUB CHITRADURGA FORT
Organises

## HEMOGLOBIN TEST

Time: 10.00 AM Date: 21-07-2022 Venue: ROOM.NO-5 Prayer Ku.Kavya 1 B.Sc Welcome Dr.Nazirmnisa,S Presided by Dr.K.C.Ramesh Principal Chief Guest Smt, Varalakshmi Rathmakar Precedent, Inner wheel Club Smt. Prathibha Vishwanath Secretary, Inner wheel Club Presence Prof.H.K.Shiyappa NAAC Co-ordinator Dr.R.V.Hogadal . IQAC Ca-ordinator Prof.N.Chandamma Co-ordinator, Wamen Empowerment Cell Prof.V.S.Nalini H.O.D. of Mathematics Vote of Thanks Ku.Madhu.J

Prior to the beginning of the hemoglobin test camp, an inaugural programme was organized by the women empowerment cell in hall no. 5 which was presided over by Dr. K. C. Ramesh, Principal of the college, IQAC Coordinator Dr. R. V. Hegdal, President of Inner Wheel Club Chitradurga Fort Varalakshmi, its Secretary and . Nazir mam delivered the welcome address, which was followed by relevant speeches by the dignitaries.