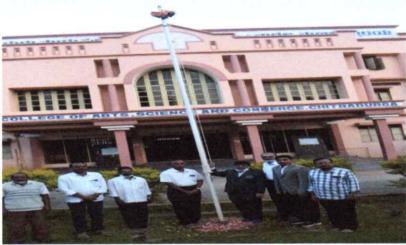

# International yoga day on 21st June- 2022-23.

SJM College for Arts, Science & Commerce, Chitradurga has celebrated world yoga Day. On 21<sup>st</sup> June 2022 in the campus of our College. Event was started at 7.30 am. All the Teaching & non-teaching staff members & Students present in this event.

International yoga day was celebrated by the students & faculties at SJM College for Arts Commerce & Science with great enthusiasm. Students of our college demonstrated various yoga asanas. Warm up exercises were taken and all the students performed sitting & standing asanas. Importance of these was explained simultaneously. The celebration concluded with synchronized recitation of slogans & speech by our principal Dr.Ramesh.K.C. He encouraged students to practice regular yoga to remain fit & improve concentration. All the faculties & Students participated eagerly. They understood that regular practic of Yoga helps to improve one's life physically, mentally as well as spiritually .The session ended at 10:30 Am.