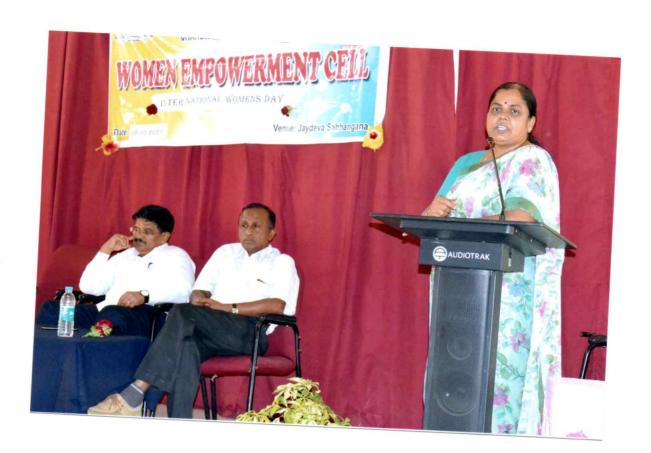

# Report on "International women's day".

In our college we had celebrated international women's day on 27<sup>th</sup>-April-2023.

International women's day celebrates the fact that women around the world are united and had been fighting to create an equal platform for all irrespective of gender discrimination. The campaign theme for international women's day 2023 "Innovation and Technology for Gender Equality."

The main guests of the celebration were Dr. R Tarini Shubhadayini prof. Govt arts, college chitraduga. She motivated our students by saying some words like "empowered women and empower women".

The second guest is prof. **Sushmanani.M** development officer. Zilla panchayath. C.T.A.

She told that. "Every woman's" success should be an inspiration to another woman strongest when we cheer each other on".

Principal **Dr.K C Ramesh** presided the celebration and Prof. **C.N. Venkatesh** IQAC co-ordinator,

Prof. **H.K Shivappa** vice Principal, Prof **S.B.Shivakumar** HOD in Dept of sociology was also present and had given speech on women's day

Prof. N. Chandamma Dept of physics.co-ordinator women empowerment cell, and Prof. Dr. Nazirunnisa. HOD in Dept of Hindi was also present in the celebration.