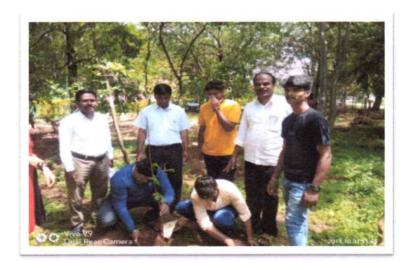

#### Brief Report on the program.

In our college we organized Basava Jayanthi. It is celebrated in Karnataka and other region of the south India to mark the birth anniversary of Lord Basaveswara. Lord Basaveswara was a founder of Anubhava Mantapa in Basavakalyana, which was located in Northern part of Karnataka. he was great social reformer, poet and philosopher. In this program all the staff members and students are presented.

On the day of Basava Jayanti in the college campus NSS voluntaries are planting coconut saplings in the women's hostel premises.

S J M Arts Science & Commerce College
Hik Road, CHITRADURGA

OF MEAN PROPERTY