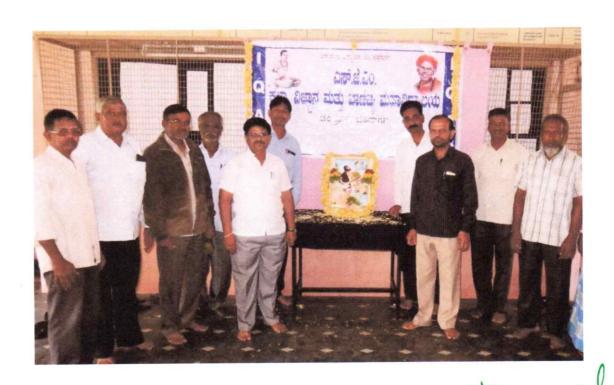

### REPORT ON HEMOGLOBIN TEST:

A free hemoglobin test camp for the students of S. J. M. College, Chandravalli was organized by women empowerment cell on Thursday. The hemoglobin test camp was organized by the college in active collaboration with Inner Wheel Club Chitradurga Fort.

Prior to the beginning of the hemoglobin test camp, an inaugural programme was organized by the women empowerment cell in hall no. 5 which was presided over by Dr. K. C. Ramesh, Principal of the college, IQAC Coordinator Dr. R. V. Hegdal, President of Inner Wheel Club Chitradurga Fort Varalakshmi, its Secretary and . Nazir mam delivered the welcome address, which was followed by relevant speeches by the dignitaries.

In the camp, the hemoglobin test was done for a total of 189 students. All of them were found to have their hemoglobin level above 10. Prof. Chandamma, Assistant Professor, Dr. Nazir Unnisa, Prof. V. S. Nalini and other faculty members actively cooperated to make the camp a grand success.