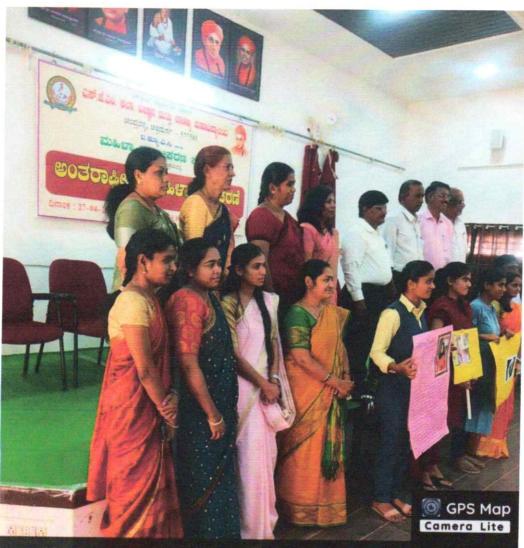

# Report on "International women's day".

In our college we had celebrated international women's day on 27<sup>th</sup>-April-2023.

International women's day celebrates the fact that women around the world are united and had been fighting to create an equal platform for all irrespective of gender discrimination. The campaign theme for international women's day 2023 "Innovation and Technology for Gender Equality."

International women's day was started during the great unrest of 1908 in the city of New York.

Historically purple was a colour that denoted justice and dignity, and now it are used to represent women. Green is a symbol of hope, today purple is the colour of international women's day and combined with green represents the feminist movement.

Guest's are **Dr. R. Tarini Shubhadayini**, and **Sushmarani M** were invited for the celebration they delivered a thoughtful speech on womens day.

http://www.sjmcascchitradurga.edu.in email: simasccta@rediffmail.com