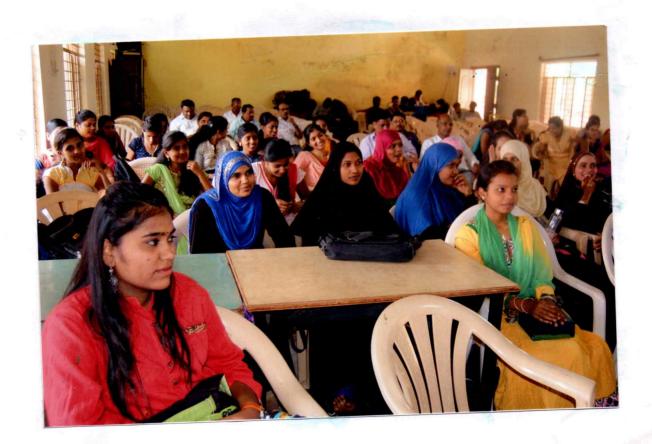

## REPORT ON HEMOGLOBIN TEST:

A free hemoglobin test camp for the students of S. J. M. College, Chandravalli was organized by women empowerment cell on Thursday. The hemoglobin test camp was organized by the college in active collaboration with Inner Wheel Club Chitradurga Fort.

A hemoglobin test measures the levels of hemoglobin in the blood. Hemoglobin is a protein in the red blood cells that cames oxygen from the lungs to the rest of the body. If the hemoglobin levels are abnormal, it may be a sign that one may have a blood disorder. A hemoglobin tests is often used to check for anemia, a condition in which the body has fewer red blood cells than normal.

Prior to the beginning of the hemoglobin test camp, an inaugural programme was organized by the women empowerment cell in hall no. 5 which was presided over by Dr. K. C. Ramesh, Principal of the college, IQAC Coordinator Dr. R. V. Hegdal, President of Inner Wheel Club Chitradurga Fort Varalakshmi, its Secretary and . Nazir mam delivered the welcome address, which was followed by relevant speeches by the dignitaries.

In the camp, the hemoglobin test was done for a total of 189 students. All of them were found to have their hemoglobin level above 10. Prof. Chandamma, Assistant Professor, Dr. Nazir Unnisa, Prof. V. S. Nalini and other faculty members actively cooperated to make the camp a grand success.