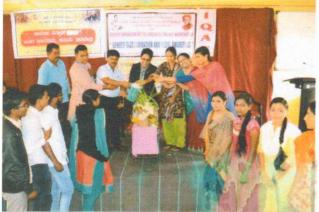

#### "WOMEN EMPOWERMENT CELL"

Report on Handicraft Exhibition:

In our college we have conducted Handicraft Exhibition on 23<sup>rd</sup> july 2022 at 11:00 am.

The main Moto to conduct this exhibition is Handicrafts play very important role in representing the culture and traditions of any country or region. Handicrafts are a substantial medium to preserve of rich traditional art, heritage and culture ,traditional skills and talents which are associated with peoples lifestyle and history.

In this exhibition students were participated (instead) items made by artisans like pottery, handwoven blankets ,handmade jewelry and quilts stitched by hand, paper work, paper sketch are all made for exhibition.

These crafts can all be devided into five basic types based on their form and purpose; textile, decorative, paper, functional, and fashion crafts.

Judges are Kalpana B.S Retd. Principal M.B.R College Sirigere . Prof. P.Lingappa Retd. Prof. S.J.M college were invited for this exhibition and also prizes were distributed to the winners by judges.

1st price for Pruthvi C.S 3rd BSc

2<sup>nd</sup> price for Tejaswini 2<sup>nd</sup> BSc

Judges are delivered Speech on handicraft exhibitions importance as well as need of this to present society.

Principal Dr.K.C Ramesh presided the exhibition and prof. Dr. R.V Hegdal coordinator IQAC was also present in the exhibition.

Smt. Kavitha Shridhar District Development Manager NABARD also give special appearance for this exhibition.

Prof. Shrinivasa.L HOD of Physics Department and also teaching and non teaching staff members were visited.

Smt. N.Chandamma Associate Prof. of Physics , coordinator women empowerment cell welcome the gathering. Dr. Nazirunnisa .S HOD of Hindi presented vote of thanks.

ಸಿ.ಕೆ.ಮಧು ಸಂಪಾದಕತ್ವದಲ್ಲ