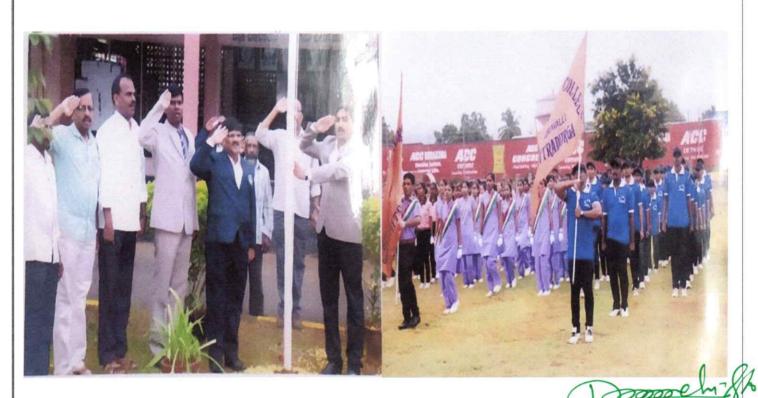

# Report on celebration of Republic Day on 2022-23

The Republic Day is celebrated as the day when India become a democratic republic. Our S.J.M. College for Arts, Science & Commerce Chadravalli, Chitradurga celebrated the Republic day on 26-January-2020. Great pomp & splendour this year also. The event started with prayers. The principal Dr.Ramesh, K.C. unfurled the national flog.

A beautiful & eye catching parade was performed by the students of different classes. After the parade, our principal along with senior faculties delivered the effective speech. They gave advise to students to never hesitate sacrifice the lives whenever there is a need to keep our country safe from enemies. The program was end with the vote of thank by Prof. Rajapooth.

# Report on Independence day on 2022-23

This year we celebrated the 77<sup>th</sup> Independence Day in our College with great pomp & grandeur. All the lectures & Students assembled in our college premises at 8.am. The principal Dr Ramesh. K.C. hoisted the National flag. As soon as the flag hoisted everyone sung the National Anthem.

After that, the students performed march-past with the Indian Flag to pay tribute to the motherland India. Thereafter, the principal gave inspiring Speeches that awakened everyone's feelings towards the motherland. BM. Swamy. Assistant professor of commerce department delivered the motivational speech towards students about the freedom fighters, R.K. Kedaranatha [HOD of political Science dept] gave the information about the life style of the freedom fighters, some students delivered short speeches on Independence Day. At the end Rajapooth. HOD of History department expressed gratitude for the participation