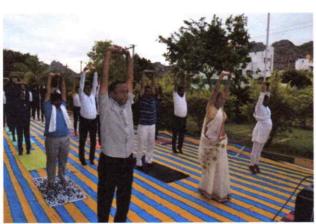

# International yoga day on 21st June- 2022-23.

SJM College for Arts, Science & Commerce, Chitradurga has celebrated world yoga Day. On 21<sup>st</sup> June 2022 in the campus of our College. Event was started at 7.30 am. All the Teaching & non-teaching staff members & Students present in this event.

International yoga day was celebrated by the students & faculties at SJM College for Arts Commerce & Science with great enthusiasm. Students of our college demonstrated various yoga asanas. Warm up exercises were taken and all the students performed sitting & standing asanas. Importance of these was explained simultaneously. The celebration concluded with synchronized recitation of slogans & speech by our principal Dr.Ramesh.K.C. He encouraged students to practice regular yoga to remain fit & improve concentration. All the faculties & Students participated eagerly. They understood that regular practic of Yoga helps to improve one's life physically, mentally as well as spiritually .The session ended at 10:30 Am.