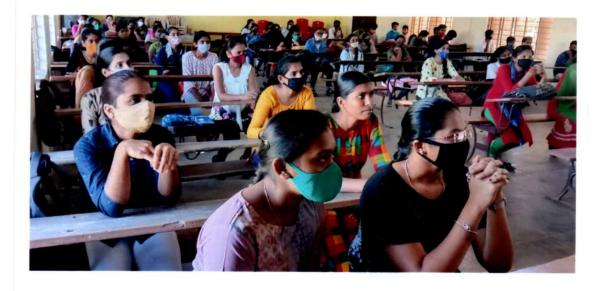

## REPORT ON HEMOGLOBIN TEST:

A free hemoglobin test camp for the students of S. J. M. College, Chandravalli was organized by women empowerment cell on Thursday. The hemoglobin test camp was organized by the college in active collaboration with Inner Wheel Club Chitradurga Fort.

A hemoglobin test measures the levels of hemoglobin in the blood. Hemoglobin is a protein in the red blood cells that cames oxygen from the lungs to the rest of the body. If the hemoglobin levels are abnormal, it may be a sign that one may have a blood disorder. A hemoglobin tests is often used to check for anemia, a condition in which the body has fewer red blood cells than normal.

Prior to the beginning of the hemoglobin test camp, an inaugural programme was organized by the women empowerment cell in hall no. 5 which was presided over by Dr. K. C. Ramesh, Principal of the college, IQAC Coordinator Dr. R. V. Hegdal, President of Inner Wheel Club Chitradurga Fort Varalakshmi, its Secretary and . Nazir mam delivered the welcome address, which was followed by relevant speeches by the dignitaries.

In the camp, the hemoglobin test was done for a total of 189 students. All of them were found to have their hemoglobin level above 10. Prof. Chandamma, Assistant Professor, Dr. Nazir Unnisa, Prof. V. S. Nalini and other faculty members actively cooperated to make the camp a grand success.