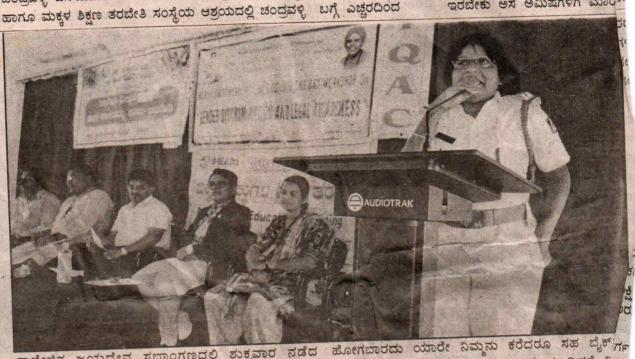

# ಚಂದ್ರವಕ್ಟ್ ಎಸ್. ಜೆ ಎಂ ಕಾಲೇಜನಲ್ಲ

# ಕರಕುಶಲ ವಸ್ತು ಪ್ರದರ್ಶನ

ಕಾಲೇಜನಲ್ಲಿ ಮಹಿಳಾ ಸಬಲೀಕರಣ ಕೌಶಲ್ಯ ಪ್ರದರ್ಶಿಸಿದ್ದು ನಡೆಯಿತು. ಕಾರ್ಯಕ್ರಮದ ಉದ್ಘಾಟನೆ ಕೊಳ್ಳಬೇಕೆಂದು ತಿಳಿಸಿದರು ಯನ್ನು ನೇರವೇರಿಸಿದ ಎಸ್.ಜೆ.ಎಂ ಮಹಾ ತಿರ್ಮಗಾರರಾಗಿ ನಿವೃತ್ತ ಪ್ರಾದ್ಯಾಪಕರಾದ

ನ್ನಗರದ ಚಂದವಳ್ಳಿ ಎಸ್. ಜೆ. ಎಂ ಬೆಳವಣಿಗೆಯಾಗಿದೆ ಹಲವರು ಕರಕುಶಲದಲ್ಲಿ ಕೋಶದ ವತಿಯಿಂದ ಕರಕುಶಲ ಪ್ರದರ್ಶನ ಜೀವನದಲ್ಲಿ ಹವ್ಯಾಸವಾಗಿ ಬೆಳಸಿ

ವಿದ್ಯಾಲಯದ ಪ್ರಾಂಶು ಪಾಲರಾದ ಡಾ. ಕೆ.ಸಿ.ರಮೇಶ್ರವರು ಮಾತನಾಡಿ ಇಂದಿನ ಲಿಂಗಪ್ಪ ವಹಿಸಿದ್ದರು ದಿನಗಳಲ್ಲಿ ಕರಕುಶಲ ವಸ್ತುಗಳು ನಶಿಸಿ ಈರೀತಿ ಕರಕುಶಲ ಪ್ರದರ್ಶನ **ವ**ರಾಡುತ್ತಿರುವುದು

ಶ್ರೀಮತಿ ಬಿ.ಎಸ್ ಕಲನ ಹಾಗೂ ಪ್ರೋ ವೇದಿಕೆಯಲ್ಲಿ ನ್ಯಾಕ್ ಸಂಯೋಜಕರಾದ ಡಾ. ಅರ್ ವಿ. ಹೋಗುತ್ತಿರುವ ಸಂದರ್ಭದಲ್ಲಿ ವಿದ್ಯಾರ್ಥಿಗಳು ಹೆಗಡಾಳ್ ಮತ್ತಿತ್ತರರು ಉಪಸ್ಥಿತರಿದ್ದರು. ಪ್ರಾದ್ಯಾಪಕರಾದ ಪ್ರೋ.ಎನ್ ಚಂದಮ್ಮ ಒಳ್ಳೆಂತು ಸ್ವಾಗತಿಸಿದರು ನಾಜಿರುನ್ನೀಸಾ ವಂದಿಸಿದರು