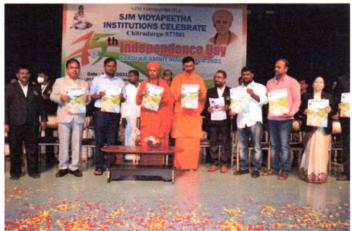

# Report on Independence day on 2022-23

This year we celebrated the 77<sup>th</sup> Independence Day in our College with great pomp & grandeur. All the lectures & Students assembled in our college premises at 8.am. The principal Dr Ramesh. K.C. hoisted the National flag. As soon as the flag hoisted everyone sung the National Anthem.

After that, the students performed march-past with the Indian Flag to pay tribute to the motherland India. Thereafter, the principal gave inspiring Speeches that awakened everyone's feelings towards the motherland. BM. Swamy. Assistant professor of commerce department delivered the motivational speech towards students about the freedom fighters, R.K. Kedaranatha [HOD of political Science dept] gave the information about the life style of the freedom fighters, some students delivered short speeches on Independence Day. At the end Rajapooth. HOD of History department expressed gratitude for the participation