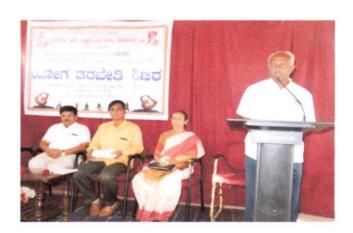

# "REPORT ON HINDI DIVAS"

The Department of Hindi had conducted Hindi Divas on 27<sup>th</sup> day of 2022. Smt. Sunitha B.K. was the chief guest for this occasion.

She explained that, anybody who has very good knowledge about Hindi Language the Job opportunities they get. That may be in Private or Government sectors. If any body have good knowledge of any one language rather than Hindi they may get the job of Translator or Hindi Officer in State and Central Government.

In this auspicious occasion students who scored highest marks in Hindi were also facilitated. Ayesha Muskan Final B.Sc., 96/100 Sri Raksha Final B.Com 98/100, Altaf J. Final B.A 7.8/100.

Principal of our College Dr. K.C. Ramesh presided over the function.

Ayushi welcomed the dignitaries.

Uzma Maryam proposed vote of thanks.

Badavane, Chitradurga, Karnataka 577501, India

Latitude 14.21268289°

Local 12:37:48 PM **GMT 07:07:48 AM** 

Longitude 76.38078901°

Altitude 687.85 meters Saturday, 27-08-2022