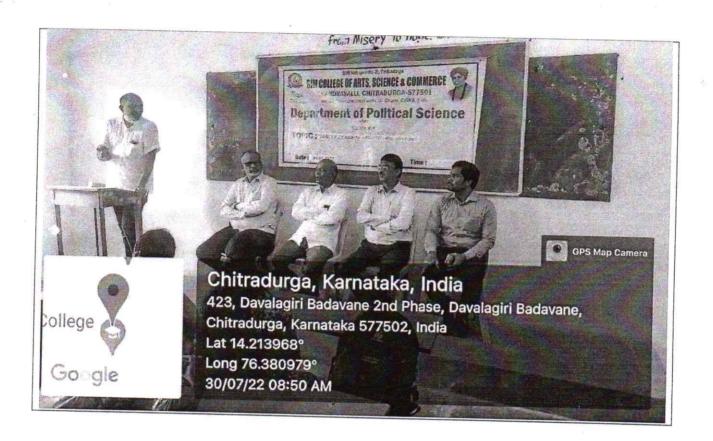

# DEPARTMENT OF POLITICAL SCIENCE & SOCIOLOGY

Jointly Organise a Special Lecture on

Gender Disparity: Challenges and Solutions

Time: 9.00AM

Date: 30-07-2022

Hall NO. 5

Prayer

Ranjitha. II.B.A.

Welcome

Prof. R.K.Kedaranath

H.O.D. of Pol.Sc.

Resource Person

Dr.R.G.Chidananda

Associate Professor

Govt. Arts College, Chitradurga

Presence

Prof.H.K.Shivappa

Vice Principal

Dr.R.V.Hegadal IQAC Co-ordinator

Presided by

Dr.K.C.Ramesh

Principal

Vote of Thanks

Prof. S.B.Shivakumar H.O.D. of Sociology