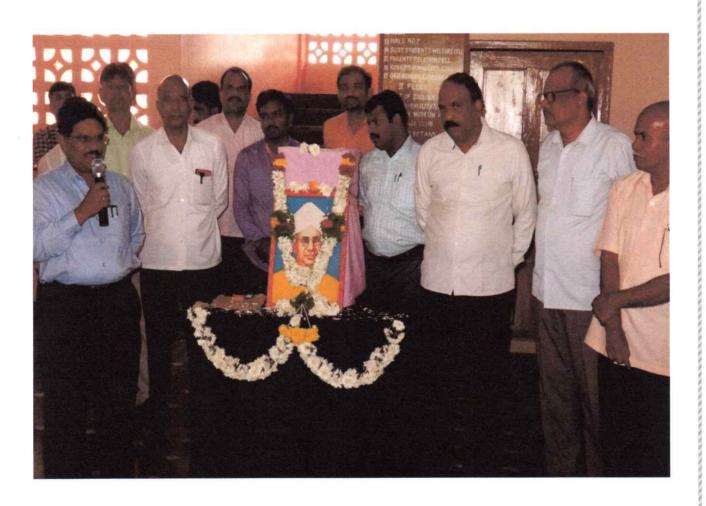

### REPORT ON HEMOGLOBIN TEST:

A free hemoglobin test camp for the students of S. J. M. College, Chandravalli was organized by women empowerment cell on Thursday. The hemoglobin test camp was organized by the college in active collaboration with Inner Wheel Club Chitradurga Fort.

Prior to the beginning of the hemoglobin test camp, an inaugural programme was organized by the women empowerment cell in hall no. 5 which was presided over by Dr. K. C. Ramesh, Principal of the college, IQAC Coordinator Dr. R. V. Hegdal, President of Inner Wheel Club Chitradurga Fort Varalakshmi, its Secretary and . Nazir mam delivered the welcome address, which was followed by relevant speeches by the dignitaries.

In the camp, the hemoglobin test was done for a total of 189 students. All of them were found to have their hemoglobin level above 10. Prof. Chandamma, Assistant Professor, Dr. Nazir Unnisa, Prof. V. S. Nalini and other faculty members actively cooperated to make the camp a grand success.