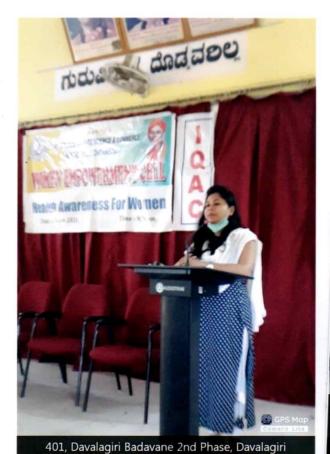

## REPORT ON HEMOGLOBIN TEST:

A free hemoglobin test camp for the students of S. J. M. College, Chandravalli was organized by women empowerment cell on Thursday. The hemoglobin test camp was organized by the college in active collaboration with Inner Wheel Club Chitradurga Fort.

A hemoglobin test measures the levels of hemoglobin in the blood. Hemoglobin is a protein in the red blood cells that cames oxygen from the lungs to the rest of the body. If the hemoglobin levels are abnormal, it may be a sign that one may have a blood disorder. A hemoglobin tests is often used to check for anemia, a condition in which the body has fewer red blood cells than normal.

Prior to the beginning of the hemoglobin test camp, an inaugural programme was organized by the women empowerment cell in hall no. 5 which was presided over by Dr. K. C. Ramesh, Principal of the college, IQAC Coordinator Dr. R. V. Hegdal, President of Inner Wheel Club Chitradurga Fort Varalakshmi, its Secretary and . Nazir mam delivered the welcome address, which was followed by relevant speeches by the dignitaries.

In the camp, the hemoglobin test was done for a total of 189 students. All of them were found to have their hemoglobin level above 10. Prof. Chandamma, Assistant Professor, Dr. Nazir Unnisa, Prof. V. S. Nalini and other faculty members actively cooperated to make the camp a grand success.