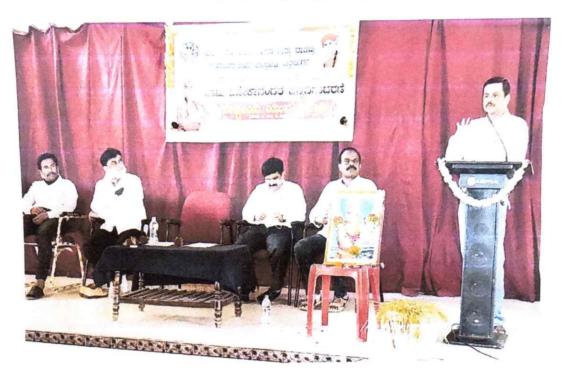

Prior to the beginning of the hemoglobin test camp, an inaugural programme was organized by the women empowerment cell in hall no. 5 which was presided over by Dr. K. C. Ramesh, Principal of the college, IQAC Coordinator Dr. R. V. Hegdal, President of Inner Wheel Club Chitradurga Fort Varalakshmi, its Secretary and . Nazir mam delivered the welcome address, which was followed by relevant speeches by the dignitaries.