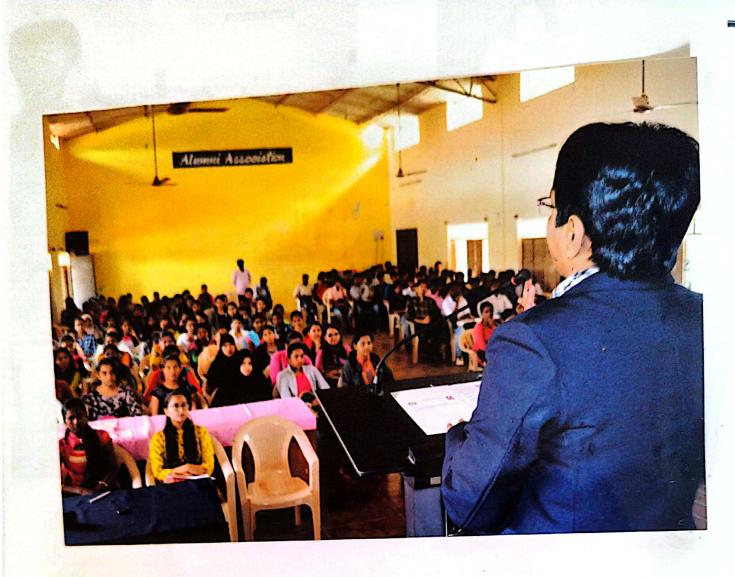

# DEPARTMENT OF POLITICAL SCIENCE & SOCIOLOGY

Jointly Organise a Special Lecture on

Gender Disparity: Challenges and Solutions

Time: 9.00AM

Date: 30-07-2022

Hall NO. 5

Prayer

Ranjitha. II.B.A.

Welcome

Prof. R.K.Kedaranath

H.O.D. of Pol.Sc.

Resource Person

Dr.R.G.Chidananda

Associate Professor

Govt. Arts College, Chitradurga

Presence

Prof.H.K.Shivappa

Vice Principal

Dr.R.V.Hegadal IQAC Co-ordinator

Presided by

Dr.K.C.Ramesh

Principal

Vote of Thanks

Prof. S.B.Shivakumar H.O.D. of Sociology