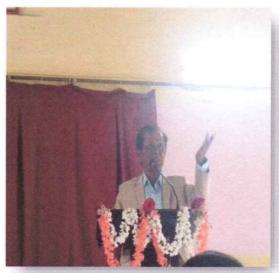

Prior to the beginning of the hemoglobin test camp, an inaugural programme was organized by the women empowerment cell in hall no. 5 which was presided over by Dr. K. C. Ramesh, Principal of the college, IQAC Coordinator Dr. R. V. Hegdal, President of Inner Wheel Club Chitradurga Fort Varalakshmi, its Secretary and . Nazir mam delivered the welcome address, which was followed by relevant speeches by the dignitaries.