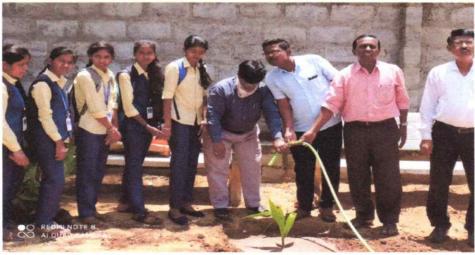

#### Brief Report on the program.

In our college we organized Basava Jayanthi. It is celebrated in Karnataka and other region of the south India to mark the birth anniversary of Lord Basaveswara. Lord Basaveswara was a founder of Anubhava Mantapa in Basavakalyana, which was located in Northern part of Karnataka. he was great social reformer, poet and philosopher. In this program all the staff members and students are presented.

On the day of Basava Jayanti in the college campus NSS voluntaries are planting coconut saplings in the women's hostel premises.

S J M Arts Science & Commerce College
Hik Road, CHITRADURGA

OF MEAN PROPERTY