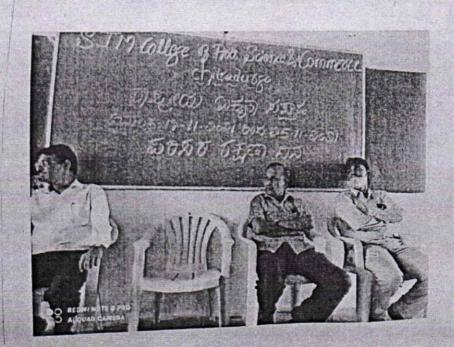

# ಹಿಂದಿ ದಿವಸ್

ದಿನಾಂಕ: 27-08-2022

ಸಮಯ: ಬೆಳಗ್ಗೆ. 11.00 ಗಂಟೆಗೆ

ಸ್ಥಳ: ಜಯದೇವ ಸಭಾ ಭವನ

ಅಧ್ಯಕ್ಷತೆ

: ಡಾ.ಕೆ.ಸಿ.ರಮೇಶ್

ಪ್ರಾಚಾರ್ಯರು

ಎಸ್.ಜೆ.ಎಂ. ಕಲಾ, ವಿಜ್ಞಾನ ಮತ್ತು ವಾಣಿಜ್ಯ ಮಹಾವಿದ್ಯಾಲಯ

ಚಿತ್ರದುರ್ಗ.

ಮುಖ್ಯ ಅತಿಥಿ

: ಪ್ರೊ.ಸುನಿತ.ಬಿ.ಕೆ

ಉಪನ್ಯಾಸಕರು, ಹಿಂದಿ ವಿಭಾಗ ಡಾನ್ ಬಾಸ್ಕೊ ಪದವಿ ಕಾಲೇಜು

ಚಿತ್ರದುರ್ಗ.

ಉಪಸ್ಥಿತಿ

: ಡಾ.ನಾಜೀರುನ್ನೀಸಾ.ಎಸ್

ಮುಖ್ಯಸ್ಥರು, ಹಿಂದಿ ವಿಭಾಗ.

ಎಸ್.ಜೆ.ಎಂ. ಕಲಾ, ವಿಜ್ಞಾನ ಮತ್ತು ವಾಣಿಜ್ಯ ಮಹಾವಿದ್ಯಾಲಯ

ಚಿತ್ರದುರ್ಗ.

ಹಿಂದಿ ವಿಭಾಗದ ಎಲ್ಲಾ ವಿದ್ಯಾರ್ಥಿಗಳು

PRINCIPAL —.
Sri Jagadguru Murugharajendra College
of Arts, Science a Commerce
CHITRADURGA

# "REPORT ON HINDI DIVAS"

The Department of Hindi had conducted Hindi Divas on 27<sup>th</sup> day of 2022. Smt. Sunitha B.K. was the chief guest for this occasion.

She explained that, anybody who has very good knowledge about Hindi Language the Job opportunities they get. That may be in Private or Government sectors. If any body have good knowledge of any one language rather than Hindi they may get the job of Translator or Hindi Officer in State and Central Government.

In this auspicious occasion students who scored highest marks in Hindi were also facilitated. Ayesha Muskan Final B.Sc., 96/100 Sri Raksha Final B.Com 98/100, Altaf J. Final B.A 7.8/100.

Principal of our College Dr. K.C. Ramesh presided over the function.

Ayushi welcomed the dignitaries.

Uzma Maryam proposed vote of thanks.

Badavane, Chitradurga, Karnataka 577501, India

Latitude 14.21268289°

Local 12:37:48 PM **GMT 07:07:48 AM** 

Longitude 76.38078901°

Altitude 687.85 meters Saturday, 27-08-2022