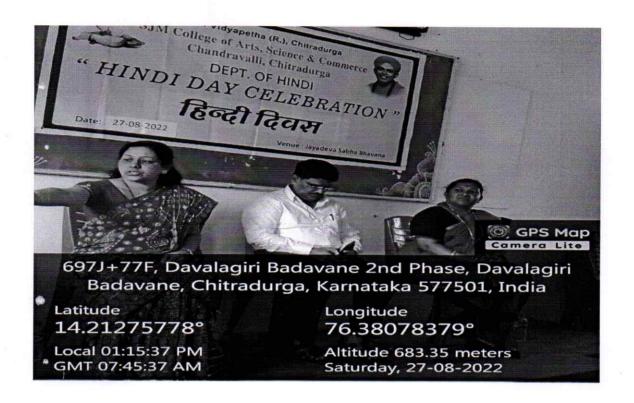

# ಹಿಂದಿ ದಿವಸ್

ದಿನಾಂಕ: 27-08-2022

ಸಮಯ: ಬೆಳಗ್ಗೆ. 11.00 ಗಂಟೆಗೆ

ಸ್ಥಳ: ಜಯದೇವ ಸಭಾ ಭವನ

ಅಧ್ಯಕ್ಷತೆ

: ಡಾ.ಕೆ.ಸಿ.ರಮೇಶ್

ಪ್ರಾಚಾರ್ಯರು

ಎಸ್.ಜೆ.ಎಂ. ಕಲಾ, ವಿಜ್ಞಾನ ಮತ್ತು ವಾಣಿಜ್ಯ ಮಹಾವಿದ್ಯಾಲಯ

ಚಿತ್ರದುರ್ಗ.

ಮುಖ್ಯ ಅತಿಥಿ

: ಪ್ರೊ.ಸುನಿತ.ಬಿ.ಕೆ

ಉಪನ್ಯಾಸಕರು, ಹಿಂದಿ ವಿಭಾಗ ಡಾನ್ ಬಾಸ್ಕೊ ಪದವಿ ಕಾಲೇಜು

ಚಿತ್ರದುರ್ಗ.

ಉಪಸ್ಥಿತಿ

: ಡಾ.ನಾಜೀರುನ್ನೀಸಾ.ಎಸ್

ಮುಖ್ಯಸ್ಥರು, ಹಿಂದಿ ವಿಭಾಗ.

ಎಸ್.ಜೆ.ಎಂ. ಕಲಾ, ವಿಜ್ಞಾನ ಮತ್ತು ವಾಣಿಜ್ಯ ಮಹಾವಿದ್ಯಾಲಯ

ಚಿತ್ರದುರ್ಗ.

ಹಿಂದಿ ವಿಭಾಗದ ಎಲ್ಲಾ ವಿದ್ಯಾರ್ಥಿಗಳು

PRINCIPAL —.
Sri Jagadguru Murugharajendra College
of Arts, Science a Commerce
CHITRADURGA

# DEPARTMENT OF HINDI

# "REPORT ON HINDI DIVAS"

The Department of Hindi had conducted Hindi Divas on 27<sup>th</sup> day of 2022. Smt. Sunitha B.K. was the chief guest for this occasion.

She explained that, anybody who has very good knowledge about Hindi Language the Job opportunities they get. That may be in Private or Government sectors. If any body have good knowledge of any one language rather than Hindi they may get the job of Translator or Hindi Officer in State and Central Government.

In this auspicious occasion students who scored highest marks in Hindi were also facilitated. Ayesha Muskan Final B.Sc., 96/100 Sri Raksha Final B.Com 98/100, Altaf J. Final B.A 7.8/100.

Principal of our College Dr. K.C. Ramesh presided over the function.