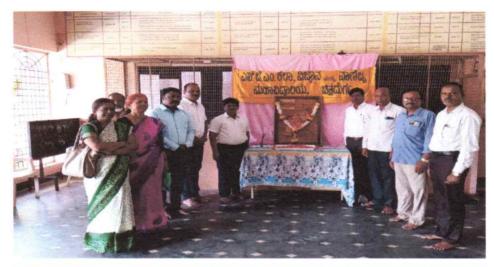

# MEMORANDUM OF UNDERSTANDING FOR ACADEMIC COOPERATION

#### Between

Women Empowerment Cell
SJM College of Arts, Science and Commerce,
Chandravalli, Chitraduga

# Inner Wheel Club, Chitradurga

### Purpose:

The purpose of MOU is to enhance the awareness about the social service among the female students by conducting a special lectures for ongoing students of B.A, B.Com and B.Sc programmes of the S.J.M College students.