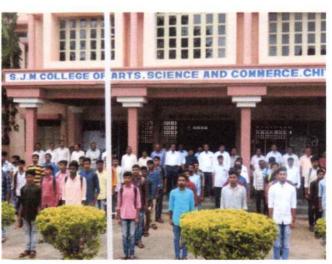

# International yoga day on 21st June- 2022-23.

SJM College for Arts, Science & Commerce, Chitradurga has celebrated world yoga Day. On 21<sup>st</sup> June 2022 in the campus of our College. Event was started at 7.30 am. All the Teaching & non-teaching staff members & Students present in this event.

International yoga day was celebrated by the students & faculties at SJM College for Arts Commerce & Science with great enthusiasm. Students of our college demonstrated various yoga asanas. Warm up exercises were taken and all the students performed sitting & standing asanas. Importance of these was explained simultaneously. The celebration concluded with synchronized recitation of slogans & speech by our principal Dr.Ramesh.K.C. He encouraged students to practice regular yoga to remain fit & improve concentration. All the faculties & Students participated eagerly. They understood that regular practic of Yoga helps to improve one's life physically, mentally as well as spiritually .The session ended at 10:30 Am.