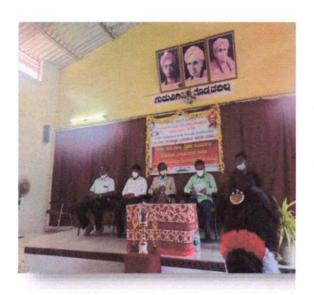

ැඩිල්සිම්ස්ත්රිපති සහ ස් බර ජනම, ධානුද සොසු සාල්පෑ පාණිකා සොපටුව සමු සසුසරණ S.J.M. Vidyspeetha 46

S.J.M. COLLEGE OF ARTS, SCIENCE & COMMERCE CHANDRAVALLI, CHITRADURGA Accredited with 'A' Grade by NAAC (CGPA 3.05) WOMEN EMPOWERMENT CELL IN ASSOCIATION WITH BASAVESHWARA MEDICAL COLLEGE, CHITRADURGA

INNERWHEEL CLUB CHITRADURGA FORT
Organises

## HEMOGLOBIN TEST

Time: 10.00 AM Date: 21-07-2022 Venue: ROOM.NO-5 Prayer Ku.Kavya 1 B.Sc Welcome Dr.Nazirmnisa,S Presided by Dr.K.C.Ramesh Principal Chief Guest Smt, Varalakshmi Rathmakar Precedent, Inner wheel Club Smt. Prathibha Vishwanath Secretary, Inner wheel Club Presence Prof.H.K.Shiyappa NAAC Co-ordinator Dr.R.V.Hogadal . IQAC Ca-ordinator Prof.N.Chandamma Co-ordinator, Wamen Empowerment Cell Prof.V.S.Nalini H.O.D. of Mathematics Vote of Thanks Ku.Madhu.J

Prior to the beginning of the hemoglobin test camp, an inaugural programme was organized by the women empowerment cell in hall no. 5 which was presided over by Dr. K. C. Ramesh, Principal of the college, IQAC Coordinator Dr. R. V. Hegdal, President of Inner Wheel Club Chitradurga Fort Varalakshmi, its Secretary and . Nazir mam delivered the welcome address, which was followed by relevant speeches by the dignitaries.