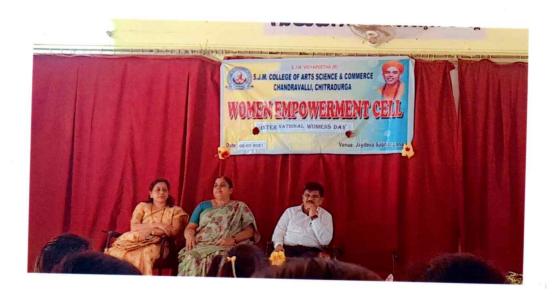

# Report on "International women's day".

In our college we had celebrated international women's day on 27<sup>th</sup>-April-2023.

International women's day celebrates the fact that women around the world are united and had been fighting to create an equal platform for all irrespective of gender discrimination. The campaign theme for international women's day 2023 "Innovation and Technology for Gender Equality."

Guest's are **Dr. R. Tarini Shubhadayini**, and **Sushmarani M** were invited for the celebration they delivered a thoughtful speech on womens day.

PRINCIPAL
Sri Jagadguru Murugharajendra College
of Arts, Science & Commerce
OHITRADURGA

The main guests of the celebration were Dr. R Tarini Shubhadayini prof. Govt arts, college chitraduga. She motivated our students by saying some words like "empowered women and empower women".

The second guest is prof. **Sushmanani.M** development officer. Zilla panchayath. C.T.A.

She told that. "Every woman's" success should be an inspiration to another woman strongest when we cheer each other on".

Principal **Dr.K C Ramesh** presided the celebration and Prof. **C.N. Venkatesh** IQAC co-ordinator,

Prof. **H.K Shivappa** vice Principal, Prof **S.B.Shivakumar** HOD in Dept of sociology was also present and had given speech on women's day

Prof. N. Chandamma Dept of physics.co-ordinator women empowerment cell, and Prof. Dr. Nazirunnisa. HOD in Dept of Hindi was also present in the celebration.