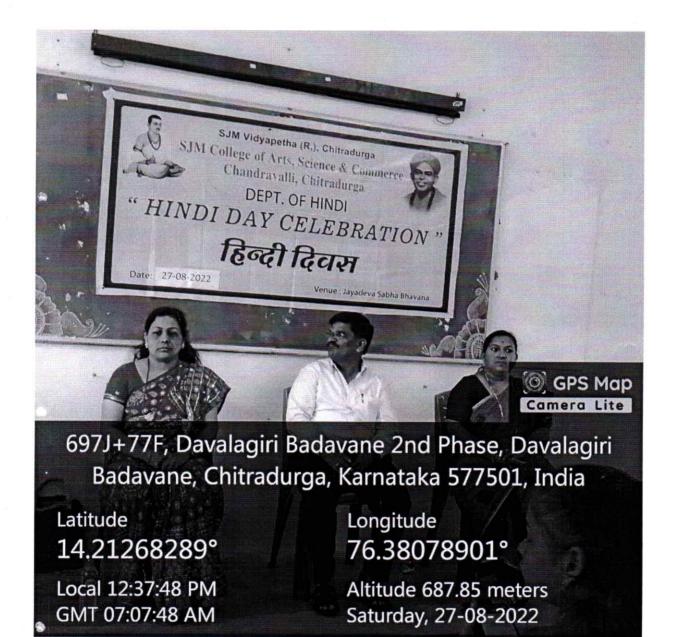

# ಹಿಂದಿ ದಿವಸ್

ದಿನಾಂಕ: 27-08-2022

ಸಮಯ: ಬೆಳಗ್ಗೆ. 11.00 ಗಂಟೆಗೆ

ಸ್ಥಳ: ಜಯದೇವ ಸಭಾ ಭವನ

ಅಧ್ಯಕ್ಷತೆ

: ಡಾ.ಕೆ.ಸಿ.ರಮೇಶ್

ಪ್ರಾಚಾರ್ಯರು

ಎಸ್.ಜೆ.ಎಂ. ಕಲಾ, ವಿಜ್ಞಾನ ಮತ್ತು ವಾಣಿಜ್ಯ ಮಹಾವಿದ್ಯಾಲಯ

ಚಿತ್ರದುರ್ಗ.

ಮುಖ್ಯ ಅತಿಥಿ

: ಪ್ರೊ.ಸುನಿತ.ಬಿ.ಕೆ

ಉಪನ್ಯಾಸಕರು, ಹಿಂದಿ ವಿಭಾಗ ಡಾನ್ ಬಾಸ್ಕೊ ಪದವಿ ಕಾಲೇಜು

ಚಿತ್ರದುರ್ಗ.

ಉಪಸ್ಥಿತಿ

: ಡಾ.ನಾಜೀರುನ್ನೀಸಾ.ಎಸ್

ಮುಖ್ಯಸ್ಥರು, ಹಿಂದಿ ವಿಭಾಗ.

ಎಸ್.ಜೆ.ಎಂ. ಕಲಾ, ವಿಜ್ಞಾನ ಮತ್ತು ವಾಣಿಜ್ಯ ಮಹಾವಿದ್ಯಾಲಯ

ಚಿತ್ರದುರ್ಗ.

ಹಿಂದಿ ವಿಭಾಗದ ಎಲ್ಲಾ ವಿದ್ಯಾರ್ಥಿಗಳು

PRINCIPAL —.
Sri Jagadguru Murugharajendra College
of Arts, Science a Commerce
CHITRADURGA

# "REPORT ON HINDI DIVAS"

The Department of Hindi had conducted Hindi Divas on 27<sup>th</sup> day of 2022. Smt. Sunitha B.K. was the chief guest for this occasion.

She explained that, anybody who has very good knowledge about Hindi Language the Job opportunities they get. That may be in Private or Government sectors. If any body have good knowledge of any one language rather than Hindi they may get the job of Translator or Hindi Officer in State and Central Government.