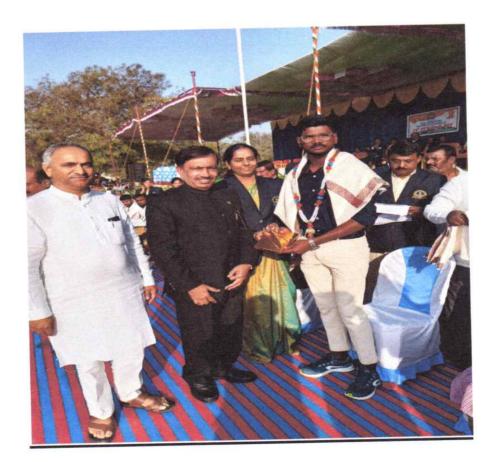

Republic Day is celebrated as the day when India become a democratic republic. Our S.J.M. College for Arts, Science & Commerce Chadravalli, Chitradurga celebrated the Republic day on 26-January-2020. Great pomp & splendour this year also. The event started with prayers. The principal Dr.Ramesh, K.C. unfurled the national flog.

A beautiful & eye catching parade was performed by the students of different classes. After the parade, our principal along with senior faculties delivered the effective speech. They gave advise to students to never hesitate sacrifice the lives whenever there is a need to keep our country safe from enemies. The program was end with the vote of thank by Prof. Rajapooth.



PRINCIPAL

Sri Jagadguru Murugharajendra College
of Arts, Science & Commerce
CHITE/ADURGA







PRINCIPAL PRINCIPAL

Sri Jagadguru Murugharajendra Goliego of Arts, Science & Commerca Charradurga



# Report on celebration of Dr. Ambedkar Jayanthi on 2022-23

Details of the program.

Venue :Jayadeva Sabha-bavana.

Time: 9: AM TO 11:30 AM.

Date: 14th April 2022.

131st Birth Anniversary of Dr. B.R. Ambedkar of Jayanthi was celebrated with a lot of enthusiasm on Saturday 9:00 am in the premises "Jayadeva Sabhabavana" SJM College Chitradurga. The anniversary was conducted by the initiative of the principal Dr. Ramesh. K. C, Faculties and students of BA., B.Sc. & B.Com.

The anniversary program was conducted in our College so that students get acquainted with the works & reforms of Dr. Ambedkar. The program was commenced by lighting the lamp & garlanding the idols of saraswathi & photo