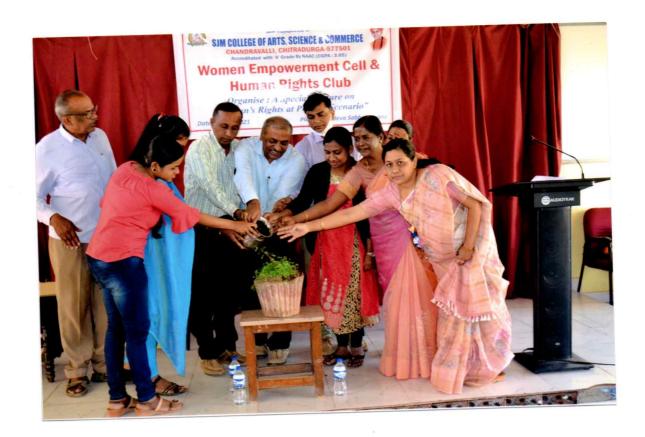

# DEPARTMENT OF POLITICAL SCIENCE & SOCIOLOGY

Jointly Organise a Special Lecture on

Gender Disparity: Challenges and Solutions

Time: 9.00AM

Date: 30-07-2022

Hall NO. 5

Prayer

Ranjitha. II.B.A.

Welcome

Prof. R.K.Kedaranath

H.O.D. of Pol.Sc.

Resource Person

Dr.R.G.Chidananda

Associate Professor

Govt. Arts College, Chitradurga

Presence

Prof.H.K.Shivappa

Vice Principal

Dr.R.V.Hegadal IQAC Co-ordinator

Presided by

Dr.K.C.Ramesh

Principal

Vote of Thanks

Prof. S.B.Shivakumar H.O.D. of Sociology

Prof.R.K.Kedaranath

Co-ordinator

Prof. S.B.Shivakumar Associate Co-ordinator Dr.K.C.Ramesh

Principal

Commerce College

HIK Road, CHITRADURGA.

PRINCIPAL

PRINCIPAL