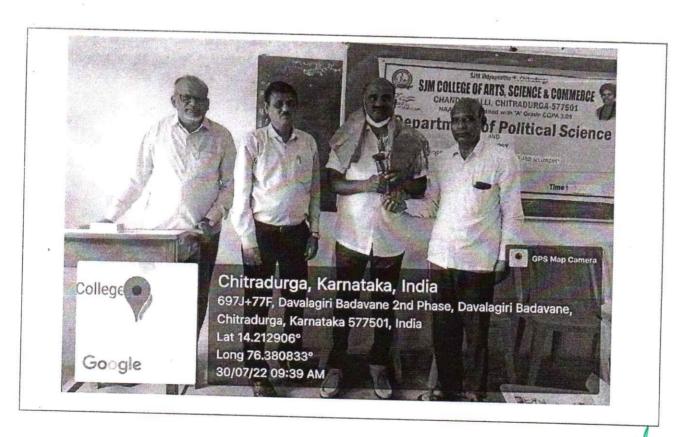

# DEPARTMENT OF POLITICAL SCIENCE & SOCIOLOGY

Jointly Organise a Special Lecture on

Gender Disparity: Challenges and Solutions

Time: 9.00AM

Date: 30-07-2022

Hall NO. 5

Prayer

Ranjitha. II.B.A.

Welcome

Prof. R.K.Kedaranath

H.O.D. of Pol.Sc.

Resource Person

Dr.R.G.Chidananda

Associate Professor

Govt. Arts College, Chitradurga

Presence

Prof.H.K.Shivappa

Vice Principal

Dr.R.V.Hegadal IQAC Co-ordinator

Presided by

Dr.K.C.Ramesh

Principal

Vote of Thanks

Prof. S.B.Shivakumar H.O.D. of Sociology

Prof.R.K.Kedaranath

Co-ordinator

Prof. S.B.Shivakumar Associate Co-ordinator Dr.K.C.Ramesh

Principal

Commerce College

HIK Road, CHITRADURGA.

PRINCIPAL

PRINCIPAL