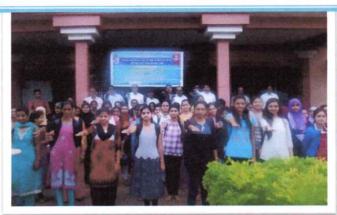

## REPORT ON HEMOGLOBIN TEST:

A free hemoglobin test camp for the students of S. J. M. College, Chandravalli was organized by women empowerment cell on Thursday. The hemoglobin test camp was organized by the college in active collaboration with Inner Wheel Club Chitradurga Fort.

A hemoglobin test measures the levels of hemoglobin in the blood. Hemoglobin is a protein in the red blood cells that cames oxygen from the lungs to the rest of the body. If the hemoglobin levels are abnormal, it may be a sign that one may have a blood disorder. A hemoglobin tests is often used to check for anemia, a condition in which the body has fewer red blood cells than normal.

Prior to the beginning of the hemoglobin test camp, an inaugural programme was organized by the women empowerment cell in hall no. 5 which was presided over by Dr. K. C. Ramesh, Principal of the college, IQAC Coordinator Dr. R. V. Hegdal, President of Inner Wheel Club Chitradurga Fort Varalakshmi, its Secretary and . Nazir mam delivered the welcome address, which was followed by relevant speeches by the dignitaries.

In the camp, the hemoglobin test was done for a total of 189 students. All of them were found to have their hemoglobin level above 10. Prof. Chandamma, Assistant Professor, Dr. Nazir Unnisa, Prof. V. S. Nalini and other faculty members actively cooperated to make the camp a grand success.