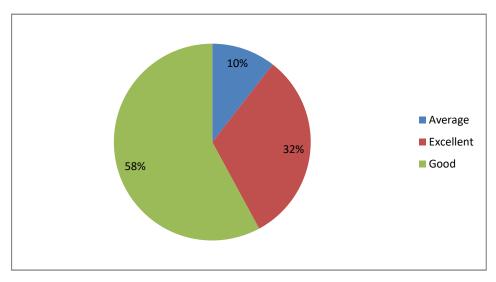

## Applicabilty / relevance to real life situations & local development



#### Weightage given to Employability





#### Weightage given to Entrepreneurship



## Weightage given ti Skill development





#### Weightage given to Project



## Weightage given to practical and field work component





## Depth of the course content



## Inclusion/ incorporation of latest advacements in the subject









## Optimization of course content





## Usefulness of Curriculum at workplace



## Fulfillment of learing objectives





#### Level of Course outcomes





Weightage given to Learning values (in terms of knoledge, concepts, manual skills, analytical abilities and broading perspectives)



Quality, Clarity and releance of textual reading / Reference materical / Study material



## Creation of interest to pursue higher eduction





Weightage given to practical, field work component



## Measures to additional understanding of difficult course content to show learners





# Overall rating





|                                                                                     |