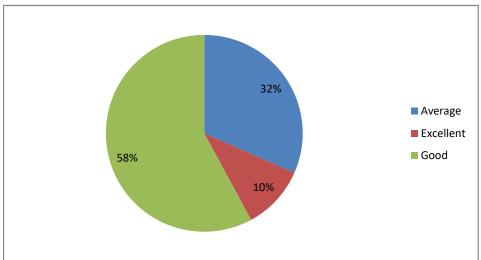

## Applicabilty / relevance to real life situations & local development



#### Weightage given to Employability





#### Weightage given to Entrepreneurship



## Weightage given ti Skill development





#### Weightage given to Project



## Weightage given to practical and field work component





## Depth of the course content



## Inclusion/ incorporation of latest advacements in the subject









## Optimization of course content





## Usefulness of Curriculum at workplace



## Fulfillment of learing objectives





#### Level of Course outcomes





Weightage given to Learning values (in terms of knoledge, concepts, manual skills, analytical abilities and broading perspectives)



Quality, Clarity and releance of textual reading / Reference materical / Study material



## Creation of interest to pursue higher eduction





Weightage given to practical, field work component



## Measures to additional understanding of difficult course content to show learners





# Overall rating





|                                                                                     |                                                                                                                                                                                                                              |       |                                                                                                                                                                 |