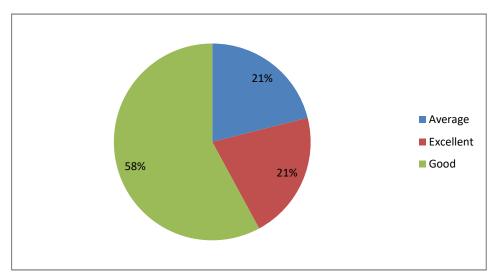

## Applicabilty / relevance to real life situations & local development



#### Weightage given to Employability





#### Weightage given to Entrepreneurship



## Weightage given ti Skill development





#### Weightage given to Project



## Weightage given to practical and field work component





## Depth of the course content



## Inclusion/ incorporation of latest advacements in the subject









## Optimization of course content





## Usefulness of Curriculum at workplace



## Fulfillment of learing objectives





#### Level of Course outcomes





Weightage given to Learning values (in terms of knoledge, concepts, manual skills, analytical abilities and broading perspectives)



Quality, Clarity and releance of textual reading / Reference materical / Study material



## Creation of interest to pursue higher eduction





Weightage given to practical, field work component



## Measures to additional understanding of difficult course content to show learners





# Overall rating





|                                                                                     |