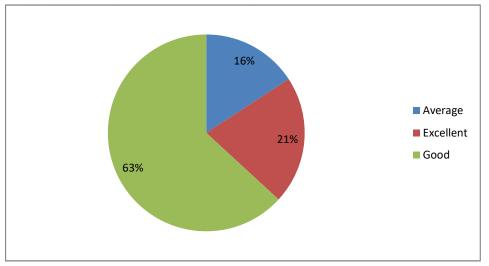

yability





#### Weightage given to Entrepreneurship



## Weightage given ti Skill development





#### Weightage given to Project



## Weightage given to practical and field work component





## Depth of the course content



## Inclusion/ incorporation of latest advacements in the subject









## Optimization of course content





## Usefulness of Curriculum at workplace



## Fulfillment of learing objectives





#### Level of Course outcomes





Weightage given to Learning values (in terms of knoledge, concepts, manual skills, analytical abilities and broading perspectives)



Quality, Clarity and releance of textual reading / Reference materical / Study material



## Creation of interest to pursue higher eduction





Weightage given to practical, field work component



## Measures to additional understanding of difficult course content to show learners





# Overall rating





|                                                                                     |                                                                                                                                                                                                                              |       |                                                                                                                                                                 |