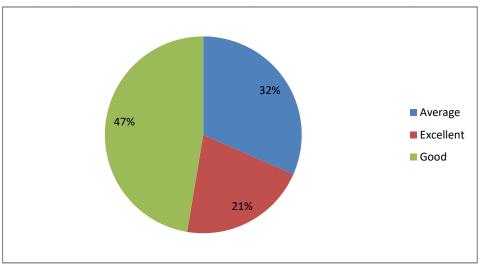

## Applicabilty / relevance to real life situations & local development



#### Weightage given to Employability





#### Weightage given to Entrepreneurship



## Weightage given ti Skill development





#### Weightage given to Project



## Weightage given to practical and field work component





## Depth of the course content



## Inclusion/ incorporation of latest advacements in the subject









## Optimization of course content





## Usefulness of Curriculum at workplace



## Fulfillment of learing objectives





#### Level of Course outcomes





Weightage given to Learning values (in terms of knoledge, concepts, manual skills, analytical abilities and broading perspectives)



Quality, Clarity and releance of textual reading / Reference materical / Study material



## Creation of interest to pursue higher eduction





Weightage given to practical, field work component



## Measures to additional understanding of difficult course content to show learners





# Overall rating





|                                                                                     |                                                                                                                                                                                                                              |       |                                                                                                                                                                 |