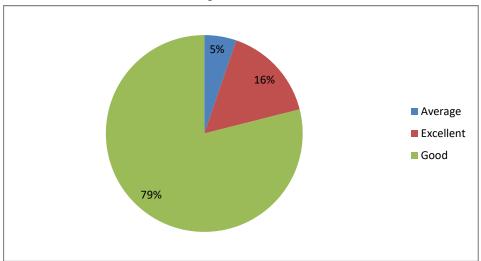

velopment





#### Weightage given to Project



## Weightage given to practical and field work component





## Depth of the course content



## Inclusion/ incorporation of latest advacements in the subject









## Optimization of course content





## Usefulness of Curriculum at workplace



## Fulfillment of learing objectives





#### Level of Course outcomes





Weightage given to Learning values (in terms of knoledge, concepts, manual skills, analytical abilities and broading perspectives)



Quality, Clarity and releance of textual reading / Reference materical / Study material



## Creation of interest to pursue higher eduction





Weightage given to practical, field work component



## Measures to additional understanding of difficult course content to show learners





# Overall rating





|                                                                                     |                                                                                                                                                                                                                              |       |                                                                                                                                                                 |                                                                                                                                                                                                                                           |