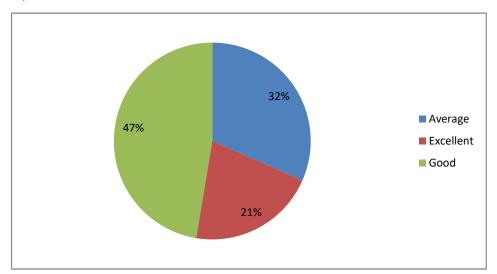

## Applicabilty / relevance to real life situations & local development



#### Weightage given to Employability





#### Weightage given to Entrepreneurship



## Weightage given ti Skill development





#### Weightage given to Project



## Weightage given to practical and field work component





## Depth of the course content



## Inclusion/ incorporation of latest advacements in the subject









## Optimization of course content





## Usefulness of Curriculum at workplace



## Fulfillment of learing objectives





#### Level of Course outcomes





Weightage given to Learning values (in terms of knoledge, concepts, manual skills, analytical abilities and broading perspectives)



Quality, Clarity and releance of textual reading / Reference materical / Study material



## Creation of interest to pursue higher eduction





Weightage given to practical, field work component



## Measures to additional understanding of difficult course content to show learners





# Overall rating





|                                                                                     |