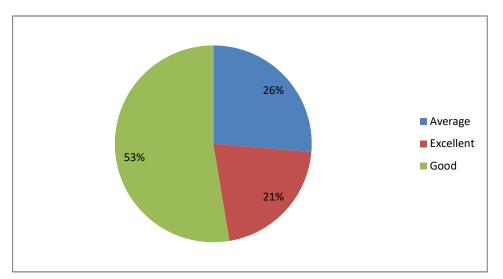

## Applicabilty / relevance to real life situations & local development



#### Weightage given to Employability





#### Weightage given to Entrepreneurship



## Weightage given ti Skill development





#### Weightage given to Project



## Weightage given to practical and field work component





## Depth of the course content



## Inclusion/ incorporation of latest advacements in the subject









## Optimization of course content





## Usefulness of Curriculum at workplace



## Fulfillment of learing objectives





#### Level of Course outcomes





Weightage given to Learning values (in terms of knoledge, concepts, manual skills, analytical abilities and broading perspectives)



Quality, Clarity and releance of textual reading / Reference materical / Study material



## Creation of interest to pursue higher eduction





Weightage given to practical, field work component



## Measures to additional understanding of difficult course content to show learners





# Overall rating





|