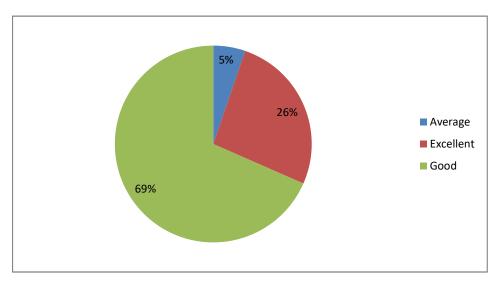

## Applicabilty / relevance to real life situations & local development



#### Weightage given to Employability





#### Weightage given to Entrepreneurship



## Weightage given ti Skill development





#### Weightage given to Project



## Weightage given to practical and field work component





## Depth of the course content



## Inclusion/ incorporation of latest advacements in the subject









## Optimization of course content





## Usefulness of Curriculum at workplace



## Fulfillment of learing objectives





#### Level of Course outcomes





Weightage given to Learning values (in terms of knoledge, concepts, manual skills, analytical abilities and broading perspectives)



Quality, Clarity and releance of textual reading / Reference materical / Study material



## Creation of interest to pursue higher eduction





Weightage given to practical, field work component



## Measures to additional understanding of difficult course content to show learners





# Overall rating





|