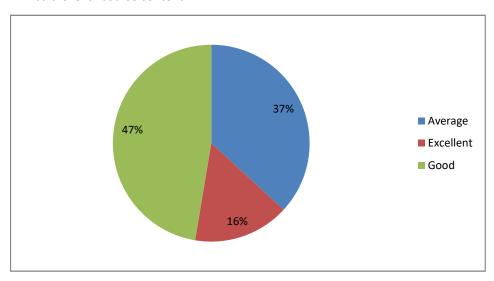

## Applicabilty / relevance to real life situations & local development



#### Weightage given to Employability





#### Weightage given to Entrepreneurship



## Weightage given ti Skill development





#### Weightage given to Project



## Weightage given to practical and field work component





## Depth of the course content



## Inclusion/ incorporation of latest advacements in the subject









## Optimization of course content





## Usefulness of Curriculum at workplace



## Fulfillment of learing objectives





#### Level of Course outcomes





Weightage given to Learning values (in terms of knoledge, concepts, manual skills, analytical abilities and broading perspectives)



Quality, Clarity and releance of textual reading / Reference materical / Study material



## Creation of interest to pursue higher eduction





Weightage given to practical, field work component



## Measures to additional understanding of difficult course content to show learners





# Overall rating





|                                                                                     |