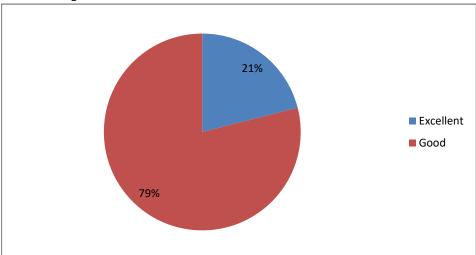

ightage given to Project



## Weightage given to practical and field work component





## Depth of the course content



## Inclusion/ incorporation of latest advacements in the subject









## Optimization of course content





## Usefulness of Curriculum at workplace



## Fulfillment of learing objectives





#### Level of Course outcomes





Weightage given to Learning values (in terms of knoledge, concepts, manual skills, analytical abilities and broading perspectives)



Quality, Clarity and releance of textual reading / Reference materical / Study material



## Creation of interest to pursue higher eduction





Weightage given to practical, field work component



## Measures to additional understanding of difficult course content to show learners





# Overall rating





|                                                                                     |                                                                                                                                                                                                                              |       |                                                                                                                                                                 |                                                                                                                                                                                                                                           |