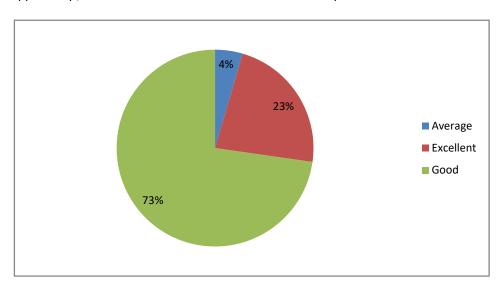

### Applicabilty / relevance to real life situations & local development



# Weightage given to Employability









### Weightage given ti Skill development









### Weightage given to practical and field work component





# Depth of the course content



### Inclusion/ incorporation of latest advacements in the subject









# Optimization of course content





### Usefulness of Curriculum at workplace



### Fulfillment of learing objectives











Weightage given to Learning values (in terms of knoledge, concepts, manual skills, analytical abilities and broading perspectives)









### Creation of interest to pursue higher eduction



# Weightage given to practical, field work component



# Measures to additional understanding of difficult course content to show learners





# Overall rating





|          |