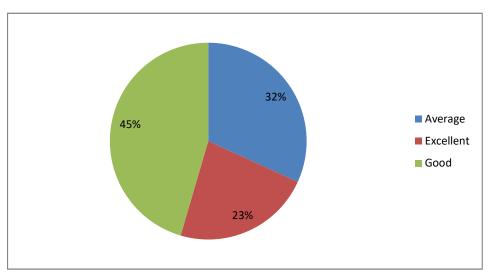

### Applicabilty / relevance to real life situations & local development



# Weightage given to Employability









### Weightage given ti Skill development









### Weightage given to practical and field work component





# Depth of the course content



### Inclusion/ incorporation of latest advacements in the subject









# Optimization of course content





### Usefulness of Curriculum at workplace



### Fulfillment of learing objectives











Weightage given to Learning values (in terms of knoledge, concepts, manual skills, analytical abilities and broading perspectives)









### Creation of interest to pursue higher eduction



# Weightage given to practical, field work component



# Measures to additional understanding of difficult course content to show learners





# Overall rating





|          |                             |       |                          |                          |                                                    |                        |                      |                 |           |                                                  |