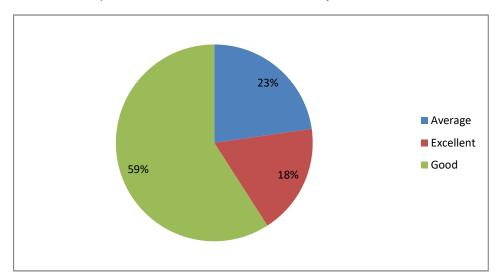

### Applicabilty / relevance to real life situations & local development



# Weightage given to Employability









### Weightage given ti Skill development









### Weightage given to practical and field work component





# Depth of the course content



### Inclusion/ incorporation of latest advacements in the subject









# Optimization of course content





### Usefulness of Curriculum at workplace



### Fulfillment of learing objectives











Weightage given to Learning values (in terms of knoledge, concepts, manual skills, analytical abilities and broading perspectives)









### Creation of interest to pursue higher eduction



# Weightage given to practical, field work component



# Measures to additional understanding of difficult course content to show learners





# Overall rating





|          |                             |       |                          |                          |                                                    |                        |                      |                 |           |                                                  |