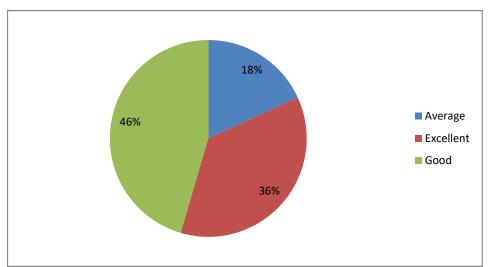

### Applicabilty / relevance to real life situations & local development



# Weightage given to Employability









### Weightage given ti Skill development









### Weightage given to practical and field work component





# Depth of the course content



### Inclusion/ incorporation of latest advacements in the subject









# Optimization of course content





### Usefulness of Curriculum at workplace



### Fulfillment of learing objectives











Weightage given to Learning values (in terms of knoledge, concepts, manual skills, analytical abilities and broading perspectives)









### Creation of interest to pursue higher eduction



# Weightage given to practical, field work component



# Measures to additional understanding of difficult course content to show learners





# Overall rating





|          |                             |       |                          |                          |                                                    |                        |                      |                 |           |                                                  |                   |                                              |                      |           |                   |                    |