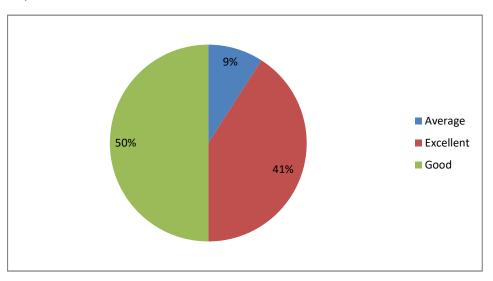

# Measures to additional understanding of difficult course content to show learners