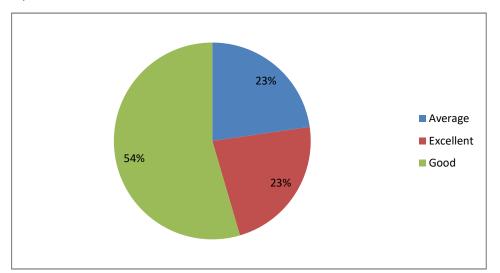

# Measures to additional understanding of difficult course content to show learners