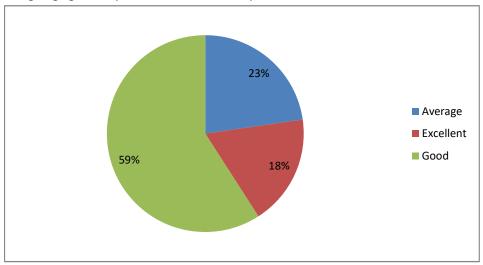

### Applicabilty / relevance to real life situations & local development



# Weightage given to Employability









### Weightage given ti Skill development









### Weightage given to practical and field work component





# Depth of the course content



### Inclusion/ incorporation of latest advacements in the subject









# Optimization of course content





### Usefulness of Curriculum at workplace



### Fulfillment of learing objectives











Weightage given to Learning values (in terms of knoledge, concepts, manual skills, analytical abilities and broading perspectives)









### Creation of interest to pursue higher eduction



# Weightage given to practical, field work component



# Measures to additional understanding of difficult course content to show learners





# Overall rating





|          |                             |       |                          |                          |                                                    |                        |                      |                 |           |                                                  |                   |                                              |                      |           |                   |                    |                      |                                              |                                                                             |                         |                               | 1