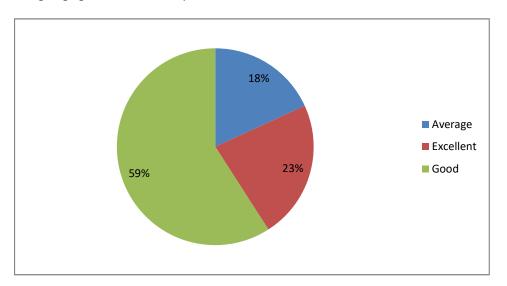

### Applicabilty / relevance to real life situations & local development



# Weightage given to Employability









### Weightage given ti Skill development









### Weightage given to practical and field work component





# Depth of the course content



### Inclusion/ incorporation of latest advacements in the subject









# Optimization of course content





### Usefulness of Curriculum at workplace



### Fulfillment of learing objectives











Weightage given to Learning values (in terms of knoledge, concepts, manual skills, analytical abilities and broading perspectives)









### Creation of interest to pursue higher eduction



# Weightage given to practical, field work component



# Measures to additional understanding of difficult course content to show learners





# Overall rating





|          |                             |       |                          |                          |