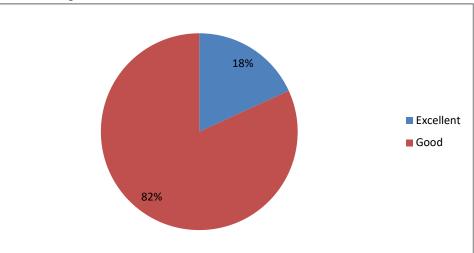

o real life situations & local development



# Weightage given to Employability









### Weightage given ti Skill development









### Weightage given to practical and field work component





# Depth of the course content



### Inclusion/ incorporation of latest advacements in the subject









# Optimization of course content





### Usefulness of Curriculum at workplace



### Fulfillment of learing objectives











Weightage given to Learning values (in terms of knoledge, concepts, manual skills, analytical abilities and broading perspectives)









### Creation of interest to pursue higher eduction



# Weightage given to practical, field work component



# Measures to additional understanding of difficult course content to show learners





# Overall rating





|          |                             |       |                          |                          |                                                    |                        |                      |                 |           |                                                  |                   |                                              |                      |           |                   |                    |                      |                                              |                                                                             |                         |                               | 1                                                                           | in                |
|----------|-----------------------------|-------|------------