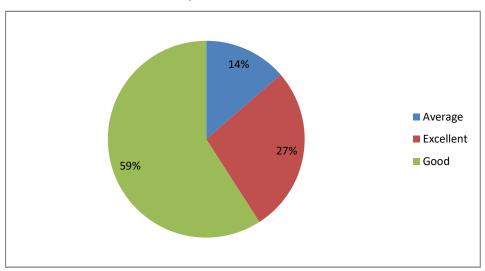

# Overall rating

|          |                             |       |                          |                          |                                                    |                        |                      |                 |           |                                                  |                   |                                              |                      |           |                   |                    |                      |                                              |                                                                             |                         |                               | 1                                                                           | in                |
|----------|-----------------------------|-------|--------------------------|--------------------------|----------------------------------------------------|------------------------|----------------------|-----------------|-----------|--------------------------------------------------|-------------------|----------------------------------------------|----------------------|-----------|-------------------|--------------------|----------------------|----------------------------------------------|-----------------------------------------------------------------------------|-------------------------|-------------------------------|-----------------------------------------------------------------------------|-------------------|
|          |                             |       |                          |                          | Applicabil<br>ty /<br>relevance<br>to real<br>life | Weighten               | Waishtag             | Weightag        | 1         | Weightag<br>e given to<br>practical<br>and field | Depth of          | Inclusion / incorpora tion of latest advacem | Difficult            | Optimizat |                   | Fulfillme<br>nt of |                      | manual<br>skills,<br>analytical<br>abilities | Quality,Cla<br>rity and<br>releance of<br>textual<br>reading /<br>Reference | Creation of interest to | Weightage given to practical, | Measures<br>to<br>additional<br>understan<br>ding of<br>difficult<br>course | Cas tilling       |
|          |                             | Year  |                          |                          | & local                                            | Weightag<br>e given to |                      | _               |           | work                                             | the               | ents in                                      | level of             | ion of    | m at              | learing            | Level of             |                                              | materical /                                                                 | pursue                  | field work                    | course<br>content to                                                        |                   |
|          |                             | of    |                          |                          |                                                    | Employab               | -                    |                 |           | compone                                          |                   | the                                          | course               | course    |                   | objective          | I                    | perspecti                                    | 1                                                                           | higher                  | componen                      | show                                                                        | Overall           |
| sl.no    | Name of the Alumni          | Study | Occupation               | Mobile No                | ent                                                | ility                  | eurship              | ent             | -         | nt                                               | content           | subject                                      | content              | content   | e                 | s                  | l                    |                                              | material                                                                    | eduction                | t                             | learners                                                                    | rating            |
| 1        | Mahendra Kumar              |       | Doctor                   | 9535106107               | Good                                               | Excellent              | Excellent            | Good            | Good      | Good                                             | Excellent         | Good                                         | Good                 | Excellent | Good              | Good               | Excellent            | Average                                      | Average                                                                     | Excellent               | Average                       | Excellent                                                                   | Good              |
| 2        | Venkatesh C N               |       | Asst. Pro                | 8296820284               |                                                    | Good                   | Average              | Excellent       | Excellent | Excellent                                        | Good              | Good                                         | Excellent            | Good      | Excellent         | Good               | Good                 | Good                                         | Good                                                                        | Good                    | Good                          | Good                                                                        | Good              |
| 3        | Akshaya                     |       | Bekary                   | 9448656453               | Good                                               | Excellent              | Average              | Average         | Good      | Good                                             | Excellent         | Good                                         | Good                 | Excellent | Good              | Good               | Average              | Good                                         | Average                                                                     | Good                    | Good                          | Good                                                                        | Good              |
| 4        | P Lokesh                    |       | Lecturer                 | 9448664719               |                                                    | Average                | Good                 | Average         | Good      | Excellent                                        | Good              | Excellent                                    | Good                 | Good      | Good              | Good               | Good                 | Good                                         | Good                                                                        | Good                    | Good                          | Good                                                                        | Good              |
| 5        | Kavitha S                   |       | Asst. Tea                | 9916195942               | Excellent                                          | Good                   | Excellent            | Good            | Good      | Average                                          | Average           | Good                                         | Average              | Average   | Average           | Good               | Good                 | Good                                         | Excellent                                                                   | Average                 | Good                          | Excellent                                                                   | Excellent         |
| 6        | K C Ramesh                  |       | Asso. Pro                | 9986317379               |                                                    | Good                   | Good                 | Good            |           | Average                                          | Average           | Good                                         |                      | Good      | Good              |                    | Excellent            |                                              | Good                                                                        | Average                 | Average                       | Good                                                                        | Good              |
| 7        | Sampath kumar               |       | Professor                | 9448320187               |                                                    | Excellent              | Excellent            | Good            |           | Average                                          | Good              | Average                                      |                      | Average   | Good              | Good               | Good                 | Good                                         | Excellent                                                                   | Average                 | Good                          | Good                                                                        | Excellent         |
| 8        | Vishalakshi                 |       | Asso. Pro                | 9980508457               |                                                    | Good                   | Good                 | Good            |           | Good                                             | Good              | Average                                      |                      | Average   | Average           |                    | Excellent            | Average                                      | Average                                                                     | Excellent               | Good                          | Good                                                                        | Good              |
| 9        | Mruthunjaya                 |       | Gram. Bank               | 9448754076               |                                                    | Average                | Good                 |                 |           | Good                                             | Good              | Good                                         | Average              | Excellent | Good              | Good               | Good                 | Good                                         | Good                                                                        | Good                    | Excellent                     | Good                                                                        | Good              |
| 10       | Gopal Reddy                 |       | Teacher                  | 9448812686               |                                                    | Excellent              | Good                 | Good            |           | Good                                             | Excellent         | Average                                      |                      | Good      | Average           |                    | Excellent            |                                              | Average                                                                     | Good                    | Good                          | Good                                                                        | Good              |
| 11       | Nagarathna                  |       | Abvp                     | 9845275605               |                                                    | Average                | Excellent            | Average         |           | Good                                             | Excellent         | Excellent                                    | Good                 | Good      | Good              |                    | Average              | Average                                      | Average                                                                     | Good                    | Good                          | Excellent                                                                   | Excellent         |
| 12       | K M Veeresh                 |       | Bapuji Instit            | 9980205799               |                                                    | Average                | Average              | Good            |           | Good                                             | Excellent         | Excellent                                    | Average              | Excellent | Excellent         |                    | Good                 | Good                                         | Excellent                                                                   | Excellent               | Average                       | Good                                                                        | Good              |
| 13       | Nagaraj                     |       | Professor                | 9886235402<br>9686551117 |                                                    | Excellent              | Excellent            | Good            |           | Excellent                                        | Good              | Good                                         | Good                 | Good      |                   |                    | Good                 |                                              | Good                                                                        | Excellent               | Good                          | Good                                                                        | Good              |
|          | Narendra<br>T Chandrashekar |       | Asst. Pro<br>Dalal mandi | 9686551117               |                                                    | Good                   | Good                 | Good            | Good      | Excellent<br>Good                                | Good              | Good                                         | Good                 | Good      | Good<br>Excellent | Good               | Good                 | Good                                         | Good<br>Excellent                                                           | Excellent<br>Good       |                               | Good                                                                        | Good              |
| 15<br>16 | Shanth Kumar                |       | Teacher                  | 7019664086               |                                                    | Excellent<br>Average   | Average<br>Excellent |                 | Good      | Average                                          | Good<br>Excellent | Good                                         | Average<br>Excellent | Good      | Good              | Good               | Excellent<br>Average |                                              | Good                                                                        | Good                    | Excellent<br>Average          | Good                                                                        | Excellent<br>Good |
| 17       | Gulihatti Shekar            |       | M L A                    | 9481245906               |                                                    | Average                | Good                 | Average<br>Good |           | Good                                             | Excellent         | Average                                      | Excellent            | Good      | Excellent         | Good               | Average              |                                              | Excellent                                                                   | Average                 | Excellent                     | Good                                                                        | Good              |
| 18       | Dhananjaya Reddy            |       | Pharamcist               | 9550741234               |                                                    | Good                   | Good                 |                 |           | Good                                             | Excellent         | Average                                      | Good                 | Average   | Good              |                    | Excellent            | Good                                         | Good                                                                        | Excellent               | Average                       | Average                                                                     | Good              |
| 19       | Maniunatha                  |       | RFO                      | 9449089965               |                                                    | Good                   | Excellent            | Good            |           | Good                                             | Good              | Good                                         | Good                 | Good      | Good              |                    | Excellent            |                                              | Good                                                                        | Good                    | Good                          | Good                                                                        | Good              |
| 20       | D M thippeswamy             |       | Lecturer                 | 9972342668               |                                                    | Excellent              | Good                 | Excellent       | Good      | Average                                          | Excellent         | Good                                         | Excellent            | Excellent | Excellent         | Good               | Good                 | Good                                         | Good                                                                        | Average                 | Excellent                     | Good                                                                        | Good              |
| 21       | Ghatti                      |       | Asso. Pro                | 8296820284               |                                                    | Good                   | Good                 | Good            | Good      | Good                                             | Good              | Excellent                                    | Good                 | Good      | Good              | Good               | Good                 | Good                                         | Good                                                                        | Good                    | Good                          | Excellent                                                                   | Good              |
| 22       | Jagannath                   |       | Geologist                | 9480396268               |                                                    | Excellent              | Average              | Good            |           | Average                                          | Good              | Good                                         | Good                 | Average   | Good              |                    | Excellent            |                                              | Average                                                                     | Average                 | Good                          | Good                                                                        | Good              |