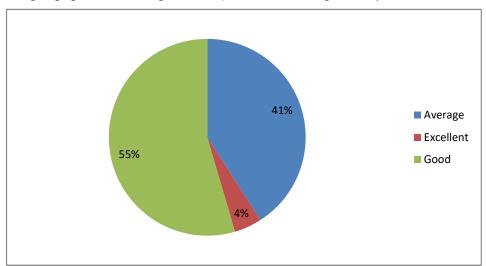

### Applicabilty / relevance to real life situations & local development



# Weightage given to Employability









### Weightage given ti Skill development









### Weightage given to practical and field work component





# Depth of the course content



### Inclusion/ incorporation of latest advacements in the subject









# Optimization of course content





### Usefulness of Curriculum at workplace



### Fulfillment of learing objectives











Weightage given to Learning values (in terms of knoledge, concepts, manual skills, analytical abilities and broading perspectives)









### Creation of interest to pursue higher eduction



# Weightage given to practical, field work component



# Measures to additional understanding of difficult course content to show learners





# Overall rating





|          |                             |       |                          |                          |                                                    |                        |                      |                 |           |                                                  |                   |                                              |                      |           |                   |                    |                      |                                              |