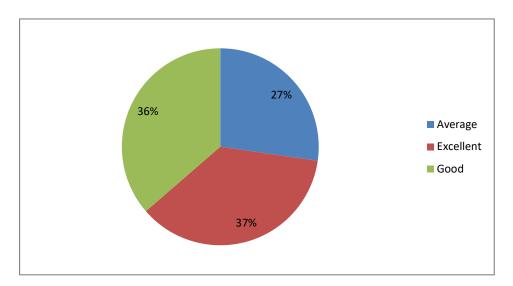

### Applicabilty / relevance to real life situations & local development



# Weightage given to Employability









### Weightage given ti Skill development









### Weightage given to practical and field work component





# Depth of the course content



### Inclusion/ incorporation of latest advacements in the subject









# Optimization of course content





### Usefulness of Curriculum at workplace



### Fulfillment of learing objectives











Weightage given to Learning values (in terms of knoledge, concepts, manual skills, analytical abilities and broading perspectives)









### Creation of interest to pursue higher eduction



# Weightage given to practical, field work component



# Measures to additional understanding of difficult course content to show learners





# Overall rating





|          |                             |       |                          |