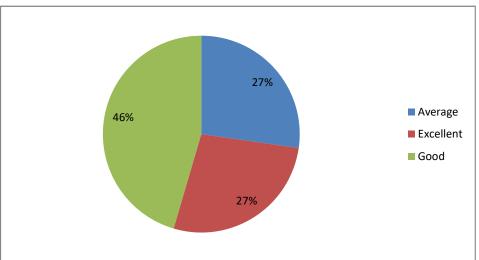

### Applicabilty / relevance to real life situations & local development



# Weightage given to Employability









### Weightage given ti Skill development









### Weightage given to practical and field work component





# Depth of the course content



### Inclusion/ incorporation of latest advacements in the subject









# Optimization of course content





### Usefulness of Curriculum at workplace



### Fulfillment of learing objectives











Weightage given to Learning values (in terms of knoledge, concepts, manual skills, analytical abilities and broading perspectives)









### Creation of interest to pursue higher eduction



# Weightage given to practical, field work component



# Measures to additional understanding of difficult course content to show learners





# Overall rating





|          |                             |       |                          |                          |                                                    |                        |                      |                 |           |                                                  |                   |                                              |                      |           |                   |                    |                      |                                              |                                                                             |                         |