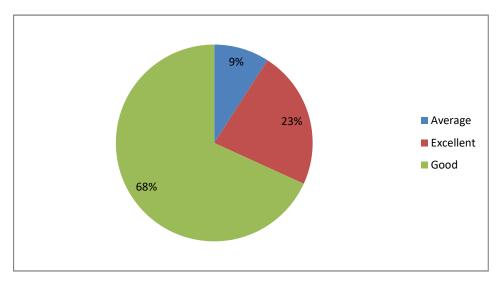

### Applicabilty / relevance to real life situations & local development



# Weightage given to Employability









### Weightage given ti Skill development









### Weightage given to practical and field work component





# Depth of the course content



### Inclusion/ incorporation of latest advacements in the subject









# Optimization of course content





### Usefulness of Curriculum at workplace



### Fulfillment of learing objectives











Weightage given to Learning values (in terms of knoledge, concepts, manual skills, analytical abilities and broading perspectives)









### Creation of interest to pursue higher eduction



# Weightage given to practical, field work component



# Measures to additional understanding of difficult course content to show learners





# Overall rating





|          |                             |       |                          |                          |