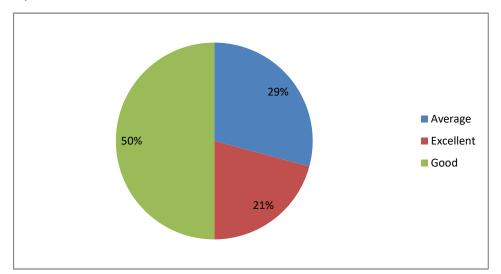

# Applicabilty / relevance to real life situations & local development



#### Weightage given to Employability





#### Weightage given to Entrepreneurship



# Weightage given ti Skill development





#### Weightage given to Project



# Weightage given to practical and field work component





#### Depth of the course content



# Inclusion/ incorporation of latest advacements in the subject









#### Optimization of course content





# Usefulness of Curriculum at workplace



# Fulfillment of learing objectives











Weightage given to Learning values (in terms of knoledge, concepts, manual skills, analytical abilities and broading perspectives)



Quality, Clarity and releance of textual reading / Reference materical / Study material



# Creation of interest to pursue higher eduction





Weightage given to practical, field work component



# Measures to additional understanding of difficult course content to show learners





# Overall rating





|       |                    |      |                   |                          |                                                    |                      |                        |                        |                      |