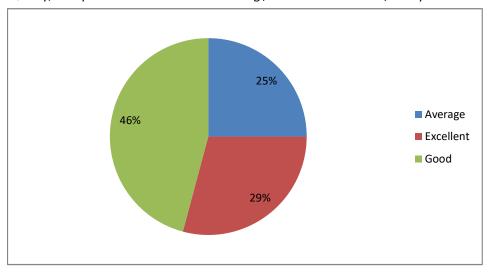

# Applicabilty / relevance to real life situations & local development



#### Weightage given to Employability





#### Weightage given to Entrepreneurship



# Weightage given ti Skill development





#### Weightage given to Project



# Weightage given to practical and field work component





#### Depth of the course content



# Inclusion/ incorporation of latest advacements in the subject









#### Optimization of course content





# Usefulness of Curriculum at workplace



# Fulfillment of learing objectives











Weightage given to Learning values (in terms of knoledge, concepts, manual skills, analytical abilities and broading perspectives)



Quality, Clarity and releance of textual reading / Reference materical / Study material



# Creation of interest to pursue higher eduction





Weightage given to practical, field work component



# Measures to additional understanding of difficult course content to show learners





# Overall rating





|       |                    |      |                   |                          |                                                    |                      |                        |                        |                      |                                                  |           |                                              |                 |                  |                                |                      |                 |