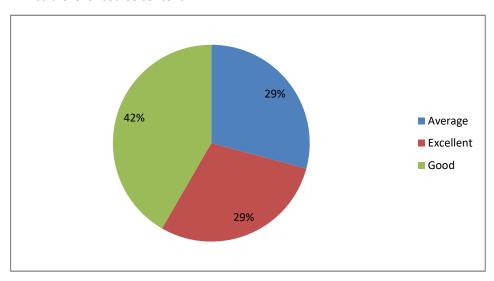

# Applicabilty / relevance to real life situations & local development



#### Weightage given to Employability





#### Weightage given to Entrepreneurship



# Weightage given ti Skill development





#### Weightage given to Project



# Weightage given to practical and field work component





#### Depth of the course content



# Inclusion/ incorporation of latest advacements in the subject









#### Optimization of course content





# Usefulness of Curriculum at workplace



# Fulfillment of learing objectives











Weightage given to Learning values (in terms of knoledge, concepts, manual skills, analytical abilities and broading perspectives)



Quality, Clarity and releance of textual reading / Reference materical / Study material



# Creation of interest to pursue higher eduction





Weightage given to practical, field work component



# Measures to additional understanding of difficult course content to show learners





# Overall rating





|       |                    |      |                   |                          |                                                    |                      |                        |                        |