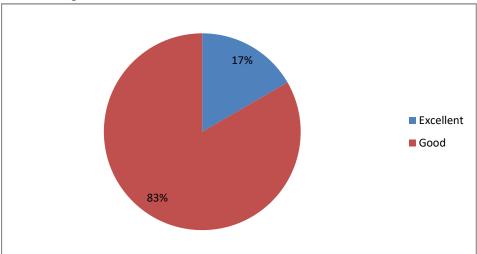

Skill development





#### Weightage given to Project



# Weightage given to practical and field work component





#### Depth of the course content



# Inclusion/ incorporation of latest advacements in the subject









#### Optimization of course content





# Usefulness of Curriculum at workplace



# Fulfillment of learing objectives











Weightage given to Learning values (in terms of knoledge, concepts, manual skills, analytical abilities and broading perspectives)



Quality, Clarity and releance of textual reading / Reference materical / Study material



# Creation of interest to pursue higher eduction





Weightage given to practical, field work component



# Measures to additional understanding of difficult course content to show learners





# Overall rating





|       |                    |      |                   |                          |                                                    |                      |                        |                        |                      |                                                  |           |                                              |                 |                  |                                |                      |                 |                                                                                                                                                         |                                                                             |             |                                     | COL