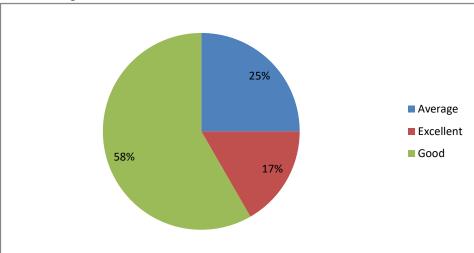

development





## Weightage given to Project



### Weightage given to practical and field work component





## Depth of the course content



### Inclusion/incorporation of latest advacements in the subject





#### Difficult level of course content



### Optimization of course content









### Fulfillment of learing objectives











Weightage given to Learning values (in terms of knoledge, concepts, manual skills, analytical abilities and broading perspectives)



Quality, Clarity and releance of textual reading / Reference materical / Study material



### Creation of interest to pursue higher eduction





## Weightage given to practical, field work component



## Measures to additional understanding of difficult course content to show learners





## Overall rating





|                                                                |                                                                                                                                                   |      |                                                                                                                                                                                                        |                                                                                                                                                                                  |                                                                                                                                                     |