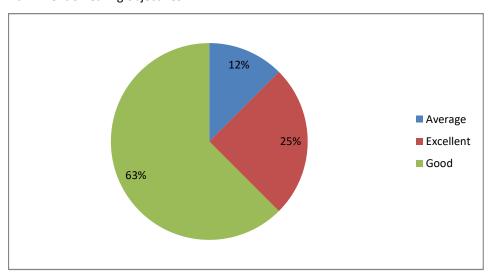

## Applicabilty / relevance to real life situations & local development



### Weightage given to Employability





# Weightage given to Entrepreneurship



### Weightage given ti Skill development





## Weightage given to Project



### Weightage given to practical and field work component





## Depth of the course content



### Inclusion/incorporation of latest advacements in the subject





#### Difficult level of course content



### Optimization of course content









### Fulfillment of learing objectives











Weightage given to Learning values (in terms of knoledge, concepts, manual skills, analytical abilities and broading perspectives)



Quality, Clarity and releance of textual reading / Reference materical / Study material



### Creation of interest to pursue higher eduction





## Weightage given to practical, field work component



## Measures to additional understanding of difficult course content to show learners





## Overall rating





|                                                                |                                                                                                                                                   |      |