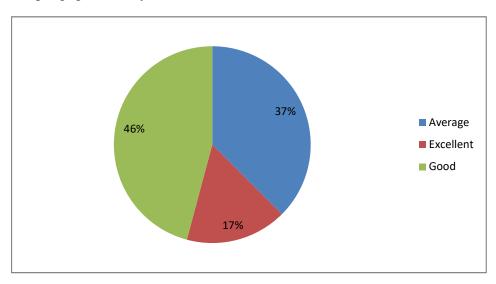

## Applicabilty / relevance to real life situations & local development



### Weightage given to Employability





# Weightage given to Entrepreneurship



### Weightage given ti Skill development





## Weightage given to Project



### Weightage given to practical and field work component





## Depth of the course content



### Inclusion/incorporation of latest advacements in the subject





#### Difficult level of course content



### Optimization of course content









### Fulfillment of learing objectives











Weightage given to Learning values (in terms of knoledge, concepts, manual skills, analytical abilities and broading perspectives)



Quality, Clarity and releance of textual reading / Reference materical / Study material



### Creation of interest to pursue higher eduction





## Weightage given to practical, field work component



## Measures to additional understanding of difficult course content to show learners





## Overall rating





|