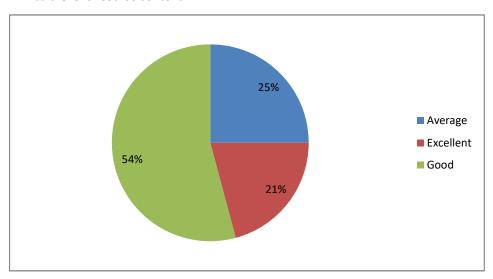

## Applicabilty / relevance to real life situations & local development



### Weightage given to Employability





# Weightage given to Entrepreneurship



### Weightage given ti Skill development





## Weightage given to Project



### Weightage given to practical and field work component





## Depth of the course content



### Inclusion/incorporation of latest advacements in the subject





#### Difficult level of course content



### Optimization of course content









### Fulfillment of learing objectives











Weightage given to Learning values (in terms of knoledge, concepts, manual skills, analytical abilities and broading perspectives)



Quality, Clarity and releance of textual reading / Reference materical / Study material



### Creation of interest to pursue higher eduction





## Weightage given to practical, field work component



## Measures to additional understanding of difficult course content to show learners





## Overall rating





|                                                                |                                                                                                                                                   |      |