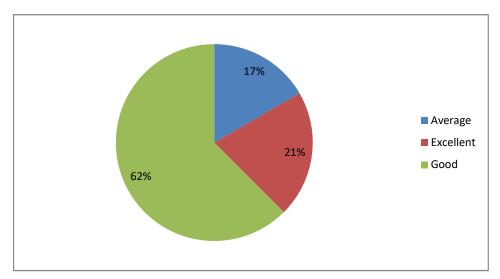

## Applicabilty / relevance to real life situations & local development



### Weightage given to Employability





# Weightage given to Entrepreneurship



### Weightage given ti Skill development





## Weightage given to Project



### Weightage given to practical and field work component





## Depth of the course content



### Inclusion/incorporation of latest advacements in the subject





#### Difficult level of course content



### Optimization of course content









### Fulfillment of learing objectives











Weightage given to Learning values (in terms of knoledge, concepts, manual skills, analytical abilities and broading perspectives)



Quality, Clarity and releance of textual reading / Reference materical / Study material



### Creation of interest to pursue higher eduction





## Weightage given to practical, field work component



## Measures to additional understanding of difficult course content to show learners





## Overall rating





|                                                                |