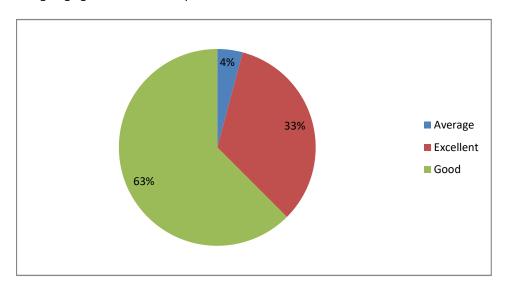

## Applicabilty / relevance to real life situations & local development



### Weightage given to Employability





# Weightage given to Entrepreneurship



### Weightage given ti Skill development





## Weightage given to Project



### Weightage given to practical and field work component





## Depth of the course content



### Inclusion/incorporation of latest advacements in the subject





#### Difficult level of course content



### Optimization of course content









### Fulfillment of learing objectives











Weightage given to Learning values (in terms of knoledge, concepts, manual skills, analytical abilities and broading perspectives)



Quality, Clarity and releance of textual reading / Reference materical / Study material



### Creation of interest to pursue higher eduction





## Weightage given to practical, field work component



## Measures to additional understanding of difficult course content to show learners





## Overall rating





|