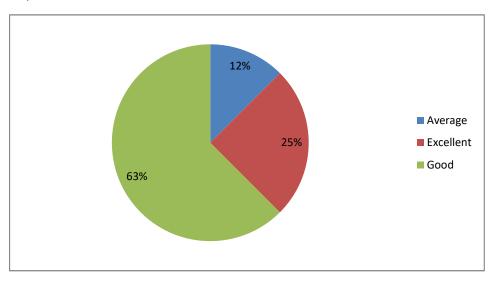

## Applicabilty / relevance to real life situations & local development



### Weightage given to Employability





# Weightage given to Entrepreneurship



### Weightage given ti Skill development





## Weightage given to Project



### Weightage given to practical and field work component





## Depth of the course content



### Inclusion/incorporation of latest advacements in the subject





#### Difficult level of course content



### Optimization of course content









### Fulfillment of learing objectives











Weightage given to Learning values (in terms of knoledge, concepts, manual skills, analytical abilities and broading perspectives)



Quality, Clarity and releance of textual reading / Reference materical / Study material



### Creation of interest to pursue higher eduction





## Weightage given to practical, field work component



## Measures to additional understanding of difficult course content to show learners





## Overall rating





|                                                                |