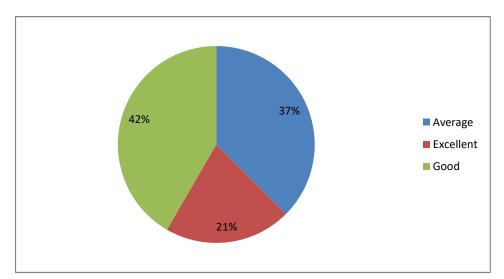

## Applicabilty / relevance to real life situations & local development



### Weightage given to Employability





# Weightage given to Entrepreneurship



### Weightage given ti Skill development





## Weightage given to Project



### Weightage given to practical and field work component





## Depth of the course content



### Inclusion/incorporation of latest advacements in the subject





#### Difficult level of course content



### Optimization of course content









### Fulfillment of learing objectives











Weightage given to Learning values (in terms of knoledge, concepts, manual skills, analytical abilities and broading perspectives)



Quality, Clarity and releance of textual reading / Reference materical / Study material



### Creation of interest to pursue higher eduction





## Weightage given to practical, field work component



## Measures to additional understanding of difficult course content to show learners





## Overall rating





|                                                                |