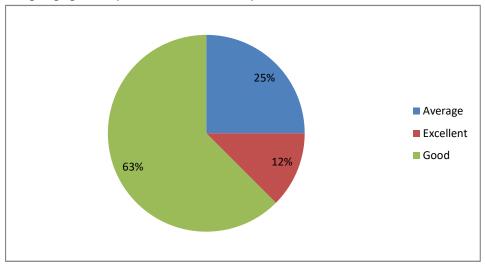

### Weightage given to Employability





# Weightage given to Entrepreneurship



### Weightage given ti Skill development





## Weightage given to Project



### Weightage given to practical and field work component





## Depth of the course content



### Inclusion/incorporation of latest advacements in the subject





#### Difficult level of course content



### Optimization of course content









### Fulfillment of learing objectives











Weightage given to Learning values (in terms of knoledge, concepts, manual skills, analytical abilities and broading perspectives)



Quality, Clarity and releance of textual reading / Reference materical / Study material



### Creation of interest to pursue higher eduction





## Weightage given to practical, field work component



## Measures to additional understanding of difficult course content to show learners





## Overall rating





|                                                                |                                                                                                                                                   |      |                                                                                                                                                                                                        |                                                                                                                                                                                  |