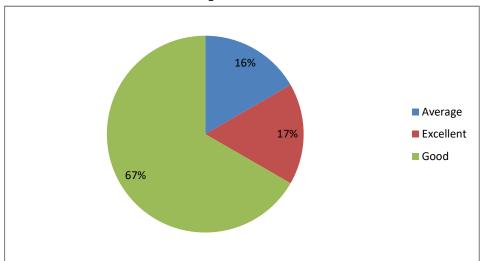

eightage given ti Skill development





## Weightage given to Project



### Weightage given to practical and field work component





## Depth of the course content



### Inclusion/incorporation of latest advacements in the subject





#### Difficult level of course content



### Optimization of course content









### Fulfillment of learing objectives











Weightage given to Learning values (in terms of knoledge, concepts, manual skills, analytical abilities and broading perspectives)



Quality, Clarity and releance of textual reading / Reference materical / Study material



### Creation of interest to pursue higher eduction





## Weightage given to practical, field work component



## Measures to additional understanding of difficult course content to show learners





## Overall rating





|                                                                |                                                                                                                                                   |      |                                                                                                                                                                                                        |                                                                                                                                                                                  |                                                                                                                                                     |