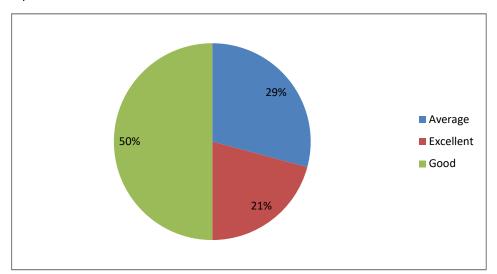

## Applicabilty / relevance to real life situations & local development



### Weightage given to Employability





# Weightage given to Entrepreneurship



### Weightage given ti Skill development





## Weightage given to Project



### Weightage given to practical and field work component





## Depth of the course content



### Inclusion/incorporation of latest advacements in the subject





#### Difficult level of course content



### Optimization of course content









### Fulfillment of learing objectives











Weightage given to Learning values (in terms of knoledge, concepts, manual skills, analytical abilities and broading perspectives)



Quality, Clarity and releance of textual reading / Reference materical / Study material



### Creation of interest to pursue higher eduction





## Weightage given to practical, field work component



## Measures to additional understanding of difficult course content to show learners





## Overall rating





|                                                                |                                                                                                                                                   |      |