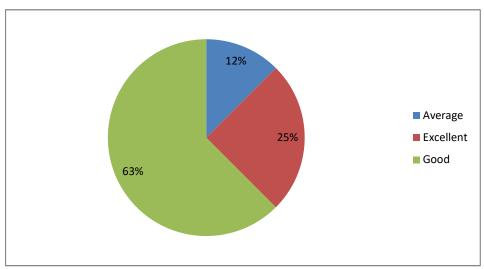

## Applicabilty / relevance to real life situations & local development



### Weightage given to Employability





# Weightage given to Entrepreneurship



### Weightage given ti Skill development





## Weightage given to Project



### Weightage given to practical and field work component





## Depth of the course content



### Inclusion/incorporation of latest advacements in the subject





#### Difficult level of course content



### Optimization of course content









### Fulfillment of learing objectives











Weightage given to Learning values (in terms of knoledge, concepts, manual skills, analytical abilities and broading perspectives)



Quality, Clarity and releance of textual reading / Reference materical / Study material



### Creation of interest to pursue higher eduction





## Weightage given to practical, field work component



## Measures to additional understanding of difficult course content to show learners





## Overall rating





|                                                                |                                                                                                                                                   |      |