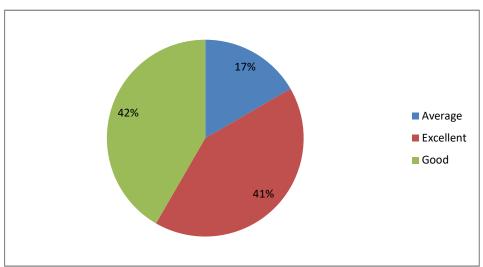

## Applicabilty / relevance to real life situations & local development



### Weightage given to Employability





# Weightage given to Entrepreneurship



### Weightage given ti Skill development





## Weightage given to Project



### Weightage given to practical and field work component





## Depth of the course content



### Inclusion/incorporation of latest advacements in the subject





#### Difficult level of course content



### Optimization of course content









### Fulfillment of learing objectives











Weightage given to Learning values (in terms of knoledge, concepts, manual skills, analytical abilities and broading perspectives)



Quality, Clarity and releance of textual reading / Reference materical / Study material



### Creation of interest to pursue higher eduction





## Weightage given to practical, field work component



## Measures to additional understanding of difficult course content to show learners





## Overall rating





|                                                                |                                                                                                                                                   |      |