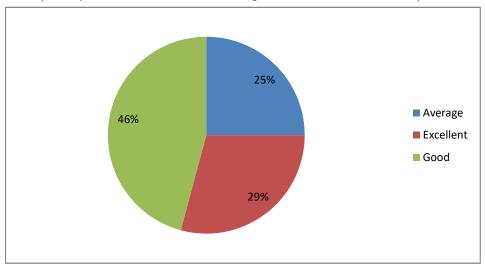

## Applicabilty / relevance to real life situations & local development



### Weightage given to Employability





# Weightage given to Entrepreneurship



### Weightage given ti Skill development





## Weightage given to Project



### Weightage given to practical and field work component





## Depth of the course content



### Inclusion/incorporation of latest advacements in the subject





#### Difficult level of course content



### Optimization of course content









### Fulfillment of learing objectives











Weightage given to Learning values (in terms of knoledge, concepts, manual skills, analytical abilities and broading perspectives)



Quality, Clarity and releance of textual reading / Reference materical / Study material



### Creation of interest to pursue higher eduction





## Weightage given to practical, field work component



## Measures to additional understanding of difficult course content to show learners





## Overall rating





|                                                                |                                                                                                                                                   |      |                                                                                                                                                                                                        |