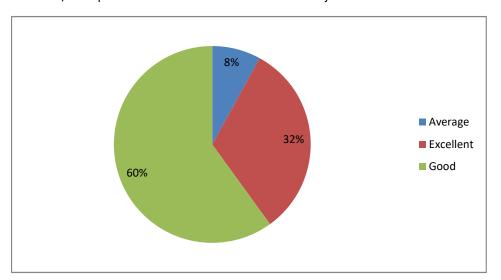

### Applicabilty / relevance to real life situations & local development



### Weightage given to Employability





# Weightage given to Entrepreneurship



### Weightage given ti Skill development





## Weightage given to Project



### Weightage given to practical and field work component





### Depth of the course content



## Inclusion/ incorporation of latest advacements in the subject









### Optimization of course content





### Usefulness of Curriculum at workplace



### Fulfillment of learing objectives











Weightage given to Learning values (in terms of knoledge, concepts, manual skills, analytical abilities and broading perspectives)



Quality, Clarity and releance of textual reading / Reference materical / Study material



#### Creation of interest to pursue higher eduction





Weightage given to practical, field work component



### Measures to additional understanding of difficult course content to show learners





## Overall rating





|          |                            |       |                          |                          |           |                   |                 |                   |                      |