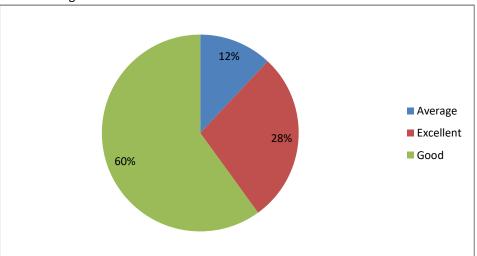

velopment





## Weightage given to Project



### Weightage given to practical and field work component





### Depth of the course content



## Inclusion/ incorporation of latest advacements in the subject









### Optimization of course content





### Usefulness of Curriculum at workplace



### Fulfillment of learing objectives











Weightage given to Learning values (in terms of knoledge, concepts, manual skills, analytical abilities and broading perspectives)



Quality, Clarity and releance of textual reading / Reference materical / Study material



#### Creation of interest to pursue higher eduction





Weightage given to practical, field work component



### Measures to additional understanding of difficult course content to show learners





## Overall rating





|          |                            |       |                          |                          |           |                   |                 |                   |                      |                                                  |           |                                              |           |                   |                        |                    |                   |                                                     |                        |                         |                      | AFE                                                                         |                 |
|----------|----------------------------|-------|--------------------------|--------------------------|-----------|-------------------|-----------------|--------------