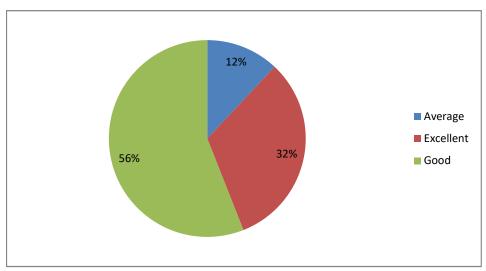

### Applicabilty / relevance to real life situations & local development



### Weightage given to Employability





# Weightage given to Entrepreneurship



### Weightage given ti Skill development





## Weightage given to Project



### Weightage given to practical and field work component





### Depth of the course content



## Inclusion/ incorporation of latest advacements in the subject









### Optimization of course content





### Usefulness of Curriculum at workplace



### Fulfillment of learing objectives











Weightage given to Learning values (in terms of knoledge, concepts, manual skills, analytical abilities and broading perspectives)



Quality, Clarity and releance of textual reading / Reference materical / Study material



#### Creation of interest to pursue higher eduction





Weightage given to practical, field work component



### Measures to additional understanding of difficult course content to show learners





## Overall rating





|          |                            |       |                          |                          |           |                   |                 |                   |                      |                                                  |           |