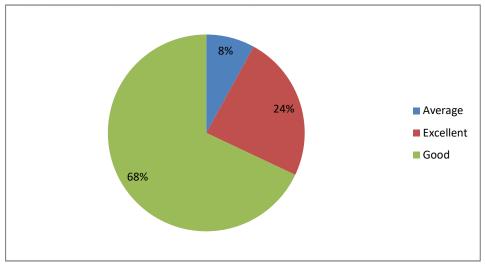

# Weightage given to Employability





# Weightage given to Entrepreneurship



### Weightage given ti Skill development





## Weightage given to Project



### Weightage given to practical and field work component





### Depth of the course content



## Inclusion/ incorporation of latest advacements in the subject









### Optimization of course content





### Usefulness of Curriculum at workplace



### Fulfillment of learing objectives











Weightage given to Learning values (in terms of knoledge, concepts, manual skills, analytical abilities and broading perspectives)



Quality, Clarity and releance of textual reading / Reference materical / Study material



#### Creation of interest to pursue higher eduction





Weightage given to practical, field work component



### Measures to additional understanding of difficult course content to show learners





## Overall rating





|          |                            |       |                          |                          |           |                   |                 |                   |                      |                                                  |           |                                              |           |                   |                        |                    |                   |                                                     |                        |                         |                      | AFE                                                                         |                 |
|----------|----------------------------|-------|------