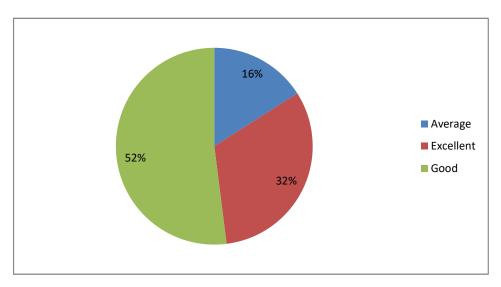

### Weightage given to practical and field work component

#### Creation of interest to pursue higher eduction

Weightage given to practical, field work component