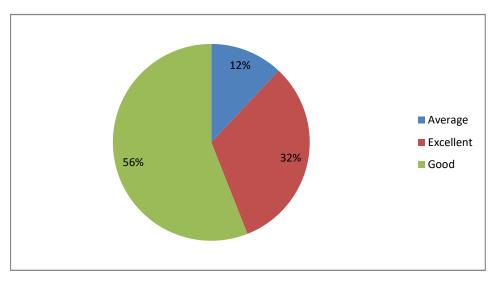

### Applicabilty / relevance to real life situations & local development



### Weightage given to Employability





# Weightage given to Entrepreneurship



### Weightage given ti Skill development





## Weightage given to Project



### Weightage given to practical and field work component





### Depth of the course content



## Inclusion/ incorporation of latest advacements in the subject









### Optimization of course content





### Usefulness of Curriculum at workplace



### Fulfillment of learing objectives











Weightage given to Learning values (in terms of knoledge, concepts, manual skills, analytical abilities and broading perspectives)



Quality, Clarity and releance of textual reading / Reference materical / Study material



#### Creation of interest to pursue higher eduction





Weightage given to practical, field work component



### Measures to additional understanding of difficult course content to show learners





## Overall rating





|          |                            |       |                          |                          |           |                   |