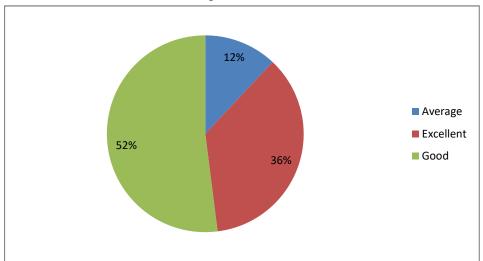

htage given ti Skill development





## Weightage given to Project



### Weightage given to practical and field work component





### Depth of the course content



## Inclusion/ incorporation of latest advacements in the subject









### Optimization of course content





### Usefulness of Curriculum at workplace



### Fulfillment of learing objectives











Weightage given to Learning values (in terms of knoledge, concepts, manual skills, analytical abilities and broading perspectives)



Quality, Clarity and releance of textual reading / Reference materical / Study material



#### Creation of interest to pursue higher eduction





Weightage given to practical, field work component



### Measures to additional understanding of difficult course content to show learners





## Overall rating





|          |                            |       |                          |                          |           |                   |                 |                   |                      |                                                  |           |                                              |           |                   |                        |                    |                   |                                                     |                        |                         |                      | AFE                                                                         |                 |
|----------|----------------------------|-------|--------------------------|--------------------------|-----------|-------------------|---------