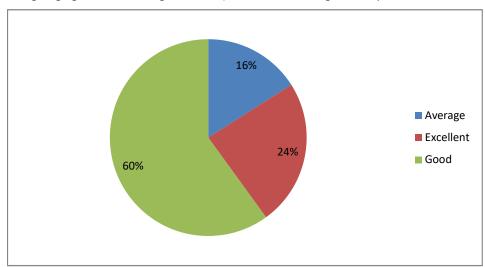

### Applicabilty / relevance to real life situations & local development



### Weightage given to Employability





# Weightage given to Entrepreneurship



### Weightage given ti Skill development





## Weightage given to Project



### Weightage given to practical and field work component





### Depth of the course content



## Inclusion/ incorporation of latest advacements in the subject









### Optimization of course content





### Usefulness of Curriculum at workplace



### Fulfillment of learing objectives











Weightage given to Learning values (in terms of knoledge, concepts, manual skills, analytical abilities and broading perspectives)



Quality, Clarity and releance of textual reading / Reference materical / Study material



#### Creation of interest to pursue higher eduction





Weightage given to practical, field work component



### Measures to additional understanding of difficult course content to show learners





## Overall rating





|          |                            |       |                          |                          |           |                   |                 |                   |                      |                                                  |           |                                              |           |                   |                        |                    |                   |                                                     |