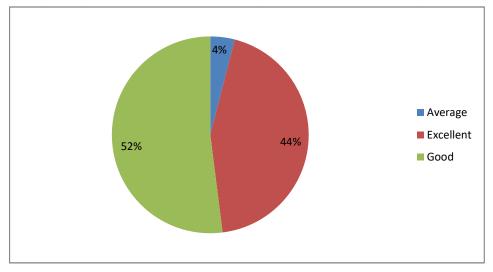

### Applicabilty / relevance to real life situations & local development



### Weightage given to Employability





# Weightage given to Entrepreneurship



### Weightage given ti Skill development





## Weightage given to Project



### Weightage given to practical and field work component





### Depth of the course content



## Inclusion/ incorporation of latest advacements in the subject









### Optimization of course content





### Usefulness of Curriculum at workplace



### Fulfillment of learing objectives











Weightage given to Learning values (in terms of knoledge, concepts, manual skills, analytical abilities and broading perspectives)



Quality, Clarity and releance of textual reading / Reference materical / Study material



#### Creation of interest to pursue higher eduction





Weightage given to practical, field work component



### Measures to additional understanding of difficult course content to show learners





## Overall rating





|          |                            |       |                          |                          |           |                   |                 |                   |                      |                                                  |           |                                              |           |                   |                        |                    |                   |                                                     |                        |                         |                      | AFE