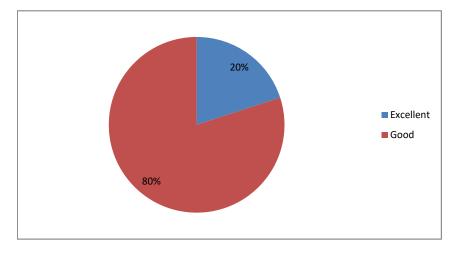

Weightage given to Learning values (in terms of knowledge concepts, manual skills, analytical and broadening perspectives)

Quality. Clarity and relevance of textual reading / Refernce material / Study material