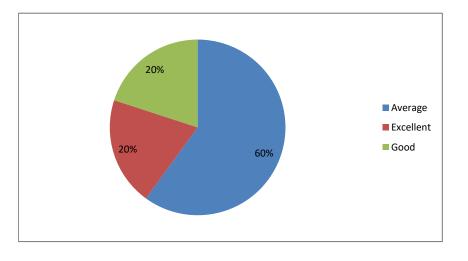

## Depth of the course content

PRINCIPAL Sri Jagadguru Murugharajendra College of Arts, Science & Commerce CHITRADURGA

Curriculum proved useful at workplace

Incorporation of component about development of sbility to manage/ leadership qualities