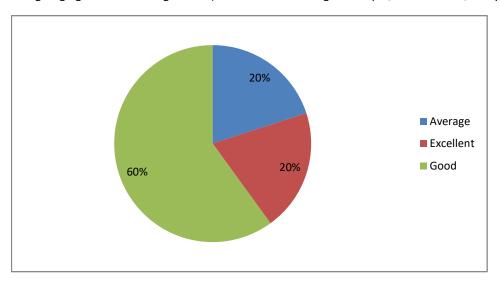

## Depth of the course content

Incorporation of component about development of sbility to manage/leadership qualities

Weightage given to Learning values (in terms of knowledge concepts, manual skills, analytical and broadening perspectives)