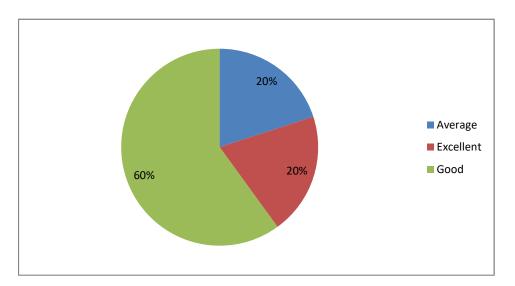

## Depth of the course content

Incorporation of component about development of sbility to manage/leadership qualities

Weightage given to Learning values (in terms of knowledge concepts, manual skills, analytical and broadening perspectives)