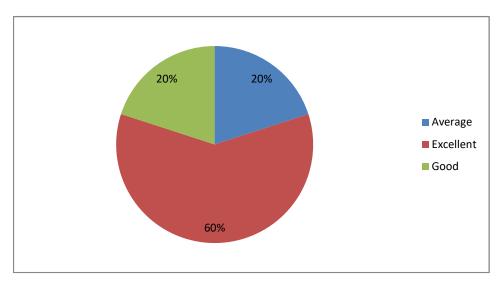

Quality. Clarity and relevance of textual reading / Refernce material / Study material