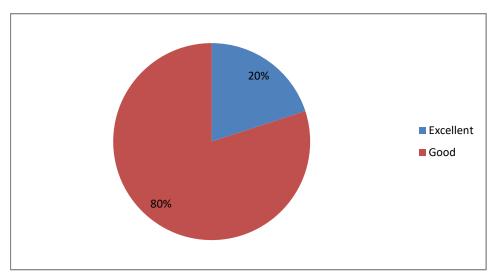

Quality. Clarity and relevance of textual reading / Refernce material / Study material