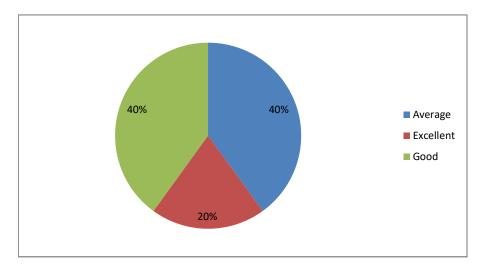

## Overall rating

PRINCIPAL
Sri Jagadguru Murugharajendra Cellege
of Arts, Science & Commerce
CHITRADURGA

|        |                                                  |         |                         | Innovativ<br>eness and    | entrepren<br>eurship /<br>Skill<br>developm | practical,<br>field work<br>compone | the<br>course          |           | Incorporat<br>ion of<br>compone<br>nt about<br>developm<br>ent of<br>sbility to<br>manage/<br>leadership | concepts,<br>manual<br>skills,<br>analytical<br>and<br>broadeni<br>ng<br>perspecti | Quality. Clarity and relevance of textual reading / Refernce material / Study | human<br>resource<br>at your<br>industry /<br>workplac | Overall             |
|--------|--------------------------------------------------|---------|-------------------------|---------------------------|---------------------------------------------|-------------------------------------|------------------------|-----------|----------------------------------------------------------------------------------------------------------|------------------------------------------------------------------------------------|-------------------------------------------------------------------------------|--------------------------------------------------------|---------------------|
| 51.110 | Name of the EMPLOYER KANAKA CO- OPERAVTIVE SOCIE |         | Mobile No<br>9945293568 | <b>creativity</b><br>Good |                                             | <b>nt</b><br>Good                   | <b>content</b><br>Good | -         | <u> </u>                                                                                                 | ves)<br>Good                                                                       | material<br>Good                                                              | <b>e</b><br>Good                                       | rating<br>Excellent |
|        | ARAVIND TEXTILES                                 | Manager | 9986317379              |                           |                                             |                                     | Excellent              | Average   |                                                                                                          | Good                                                                               | Good                                                                          | Good                                                   | Good                |
|        | SRI MARUTHI PULVERISERS                          | Manager | 9448390253              |                           |                                             | Good                                | Good                   | Excellent | Average                                                                                                  |                                                                                    |                                                                               | Average                                                | Good                |
|        | S JM CO-OPERATIVE SOCIETY                        | Manager | 9886975455              | Good                      | Good                                        | Good                                | Good                   | Excellent |                                                                                                          | Good                                                                               | Excellent                                                                     |                                                        | Excellent           |
|        | VASAVI CO-OPERATIVE BANK                         | Manager | 9296820284              | Good                      | Good                                        | Excellent                           | Good                   | Good      | Excellent                                                                                                | Good                                                                               | Good                                                                          | Excellent                                              | Good                |