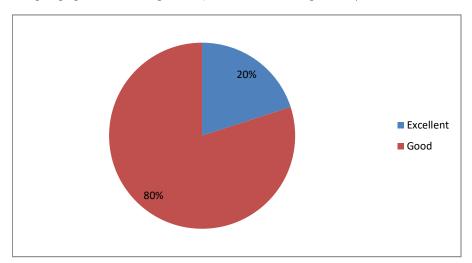

## Overall rating

PRINCIPAL
Sri Jagadguru Murugharajendra Cellege
of Arts, Science & Commerce
CHITRADURGA

|        |                                                  |         |                         | Innovativ<br>eness and    | entrepren<br>eurship /<br>Skill<br>developm | practical,<br>field work<br>compone | the<br>course          |           | Incorporat<br>ion of<br>compone<br>nt about<br>developm<br>ent of<br>sbility to<br>manage/<br>leadership | concepts,<br>manual<br>skills,<br>analytical<br>and<br>broadeni<br>ng<br>perspecti | Quality. Clarity and relevance of textual reading / Refernce material / Study | human<br>resource<br>at your<br>industry /<br>workplac | Overall             |
|--------|--------------------------------------------------|---------|-------------------------|---------------------------|---------------------------------------------|-------------------------------------|------------------------|-----------|----------------------------------------------------------------------------------------------------------|------------------------------------------------------------------------------------|-------------------------------------------------------------------------------|--------------------------------------------------------|---------------------|
| 51.110 | Name of the EMPLOYER KANAKA CO- OPERAVTIVE SOCIE |         | Mobile No<br>9945293568 | <b>creativity</b><br>Good |                                             | <b>nt</b><br>Good                   | <b>content</b><br>Good | -         | <u> </u>                                                                                                 | ves)<br>Good                                                                       | material<br>Good                                                              | <b>e</b><br>Good                                       | rating<br>Excellent |
|        | ARAVIND TEXTILES                                 | Manager | 9986317379              |                           |                                             |                                     | Excellent              | Average   |                                                                                                          | Good                                                                               | Good                                                                          | Good                                                   | Good                |
|        | SRI MARUTHI PULVERISERS                          | Manager | 9448390253              |                           |                                             | Good                                | Good                   | Excellent | Average                                                                                                  |                                                                                    |                                                                               | Average                                                | Good                |
|        | S JM CO-OPERATIVE SOCIETY                        | Manager | 9886975455              | Good                      | Good                                        | Good                                | Good                   | Excellent |                                                                                                          | Good                                                                               | Excellent                                                                     |                                                        | Excellent           |
|        | VASAVI CO-OPERATIVE BANK                         | Manager | 9296820284              | Good                      | Good                                        | Excellent                           | Good                   | Good      | Excellent                                                                                                | Good                                                                               | Good                                                                          | Excellent                                              | Good                |