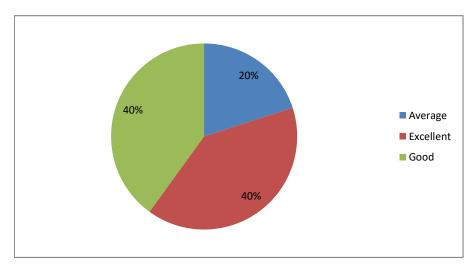

## Overall rating

PRINCIPAL
Sri Jagadguru Murugharajendra Cellege
of Arts, Science & Commerce
CHITRADURGA

|        |                                                  |         |                         | Innovativ<br>eness and    | entrepren<br>eurship /<br>Skill<br>developm | practical,<br>field work<br>compone | the<br>course          |           | Incorporat<br>ion of<br>compone<br>nt about<br>developm<br>ent of<br>sbility to<br>manage/<br>leadership | concepts,<br>manual<br>skills,<br>analytical<br>and<br>broadeni<br>ng<br>perspecti | Quality. Clarity and relevance of textual reading / Refernce material / Study | human<br>resource<br>at your<br>industry /<br>workplac | Overall             |
|--------|--------------------------------------------------|---------|-------------------------|---------------------------|---------------------------------------------|-------------------------------------|------------------------|-----------|----------------------------------------------------------------------------------------------------------|------------------------------------------------------------------------------------|-------------------------------------------------------------------------------|--------------------------------------------------------|---------------------|
| 51.110 | Name of the EMPLOYER KANAKA CO- OPERAVTIVE SOCIE |         | Mobile No<br>9945293568 | <b>creativity</b><br>Good |                                             | <b>nt</b><br>Good                   | <b>content</b><br>Good | -         | <u> </u>                                                                                                 | ves)<br>Good                                                                       | material<br>Good                                                              | <b>e</b><br>Good                                       | rating<br>Excellent |
|        | ARAVIND TEXTILES                                 | Manager | 9986317379              |                           |                                             |                                     | Excellent              | Average   |                                                                                                          | Good                                                                               | Good                                                                          | Good                                                   | Good                |
|        | SRI MARUTHI PULVERISERS                          | Manager | 9448390253              |                           |                                             | Good                                | Good                   | Excellent | Average                                                                                                  |                                                                                    |                                                                               | Average                                                | Good                |
|        | S JM CO-OPERATIVE SOCIETY                        | Manager | 9886975455              | Good                      | Good                                        | Good                                | Good                   | Excellent |                                                                                                          | Good                                                                               | Excellent                                                                     |                                                        | Excellent           |
|        | VASAVI CO-OPERATIVE BANK                         | Manager | 9296820284              | Good                      | Good                                        | Excellent                           | Good                   | Good      | Excellent                                                                                                | Good                                                                               | Good                                                                          | Excellent                                              | Good                |