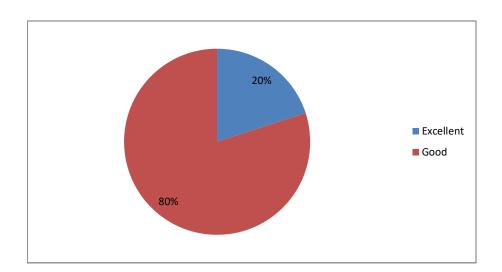

## Overall rating

PRINCIPAL
Sri Jagadguru Murugharajendra Cellege
of Arts, Science & Commerce
CHITRADURGA

|        |                                                  |         |                         | Innovativ<br>eness and    | entrepren<br>eurship /<br>Skill<br>developm | practical,<br>field work<br>compone | the<br>course          |           | Incorporat<br>ion of<br>compone<br>nt about<br>developm<br>ent of<br>sbility to<br>manage/<br>leadership | concepts,<br>manual<br>skills,<br>analytical<br>and<br>broadeni<br>ng<br>perspecti | Quality. Clarity and relevance of textual reading / Refernce material / Study | human<br>resource<br>at your<br>industry /<br>workplac | Overall             |
|--------|--------------------------------------------------|---------|-------------------------|---------------------------|---------------------------------------------|-------------------------------------|------------------------|-----------|----------------------------------------------------------------------------------------------------------|------------------------------------------------------------------------------------|-------------------------------------------------------------------------------|--------------------------------------------------------|---------------------|
| 51.110 | Name of the EMPLOYER KANAKA CO- OPERAVTIVE SOCIE |         | Mobile No<br>9945293568 | <b>creativity</b><br>Good |                                             | <b>nt</b><br>Good                   | <b>content</b><br>Good | -         | <u> </u>                                                                                                 | ves)<br>Good                                                                       | material<br>Good                                                              | <b>e</b><br>Good                                       | rating<br>Excellent |
|        | ARAVIND TEXTILES                                 | Manager | 9986317379              |                           |                                             |                                     | Excellent              | Average   |                                                                                                          | Good                                                                               | Good                                                                          | Good                                                   | Good                |
|        | SRI MARUTHI PULVERISERS                          | Manager | 9448390253              |                           |                                             | Good                                | Good                   | Excellent | Average                                                                                                  |                                                                                    |                                                                               | Average                                                | Good                |
|        | S JM CO-OPERATIVE SOCIETY                        | Manager | 9886975455              | Good                      | Good                                        | Good                                | Good                   | Excellent |                                                                                                          | Good                                                                               | Excellent                                                                     |                                                        | Excellent           |
|        | VASAVI CO-OPERATIVE BANK                         | Manager | 9296820284              | Good                      | Good                                        | Excellent                           | Good                   | Good      | Excellent                                                                                                | Good                                                                               | Good                                                                          | Excellent                                              | Good                |