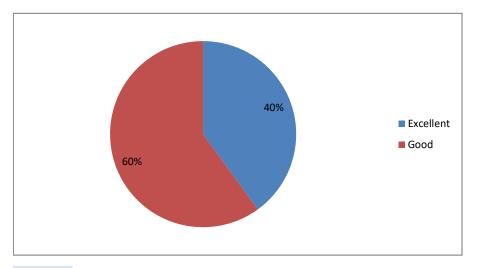

#### Curriculum proved useful at workplace

Incorporation of component about development of sbility to manage/ leadership qualities

Weightage given to Learning values (in terms of knowledge concepts, manual skills, analytical and broadening perspectives)