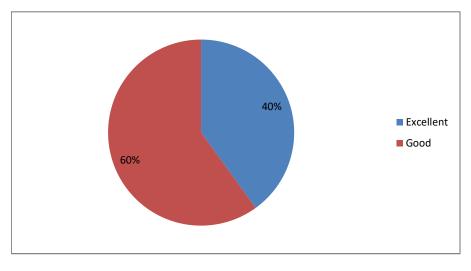

Quality. Clarity and relevance of textual reading / Refernce material / Study material

40% 60% 60% 60%