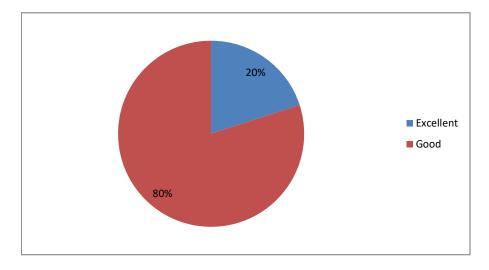

Quality. Clarity and relevance of textual reading / Refernce material / Study material

40% 60% 60% 60%

# Usaga of Curriculum for development of human resource at your industry / workplace