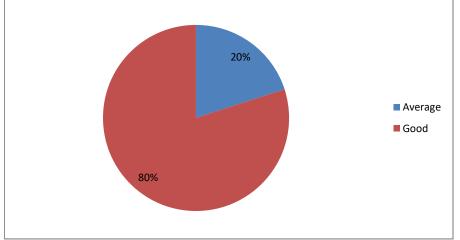

### **Overall rating**

|       |                             |             |            | Innovativ  | entrepren<br>eurship / | practical,<br>field work | the       | Curriculum<br>proved | Incorporat<br>ion of<br>compone<br>nt about<br>developm<br>ent of<br>sbility to | concepts,<br>manual<br>skills,<br>analytical<br>and<br>broadeni<br>ng | and<br>relevance | human<br>resource<br>at your |           |
|-------|-----------------------------|-------------|------------|------------|------------------------|--------------------------|-----------|----------------------|---------------------------------------------------------------------------------|-----------------------------------------------------------------------|------------------|------------------------------|-----------|
| sl.no | Name of the EMPLOYER        | Designation | Mobile No  | creativity |                        |                          | content   | workplace            | qualities                                                                       | ves)                                                                  | material         | e                            | rating    |
| 1     | SRI MARUTHI PULVERISERS     | Proprietor  | 9448390253 | Good       | Excellent              | Good                     | Good      | Excellent            | Average                                                                         | Average                                                               | Good             | Average                      | Good      |
| 2     | S JM CO-OPERATIVE SOCIETY   | Manager     | 9886975455 | Average    | Good                   | Good                     | Good      | Excellent            | Average                                                                         | Good                                                                  | Excellent        | Good                         | Excellent |
| 3     |                             | Manager     | 9296820284 |            |                        | Excellent                |           |                      | Excellent                                                                       | Good                                                                  | Good             |                              | Good      |
|       | KANAKA CO- OPERAVTIVE SOCIE | Manager     | 9945293568 |            | Good                   |                          | Good      | Good                 | Average                                                                         | Good                                                                  | Good             | -                            | Excellent |
| 5     | ARAVIND TEXTILES            | Manager     | 9986317379 | Good       | Average                | Excellent                | Excellent | Average              | Good                                                                            | Good                                                                  | Good             | Good                         | Good      |