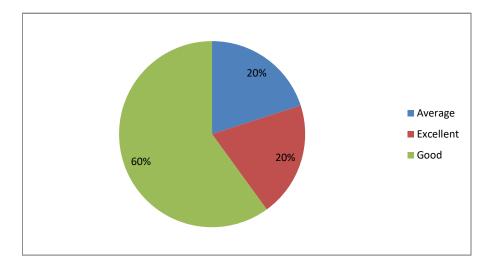

## Weightage given to Employability / entrepreneurship / Skill development

Weightage given to practical, field work component

Depth of the course content