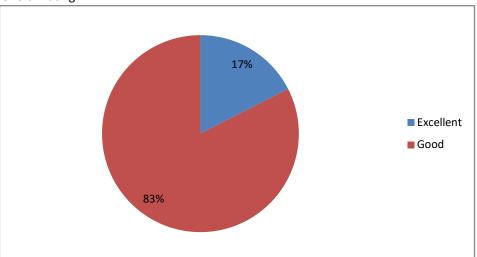

### Overall rating

| sl no         | Name of the Teacher           | Designation                        | Department       | Nam<br>e of<br>the<br>colleg |                          | & local      | Weightag<br>e given to<br>Employab<br>ility | e given to<br>Entrepren | Skill        | Weightage<br>given to<br>Project | Weightag<br>e given to<br>practical<br>and field<br>work<br>componen | Depth of<br>the<br>course<br>content | ents in<br>the  | Difficult<br>level of<br>course<br>content | Optimizat<br>ion of<br>course<br>content | Mechanis<br>m used<br>for<br>developm<br>ent/<br>revision<br>of<br>curriculu<br>m by BoS | e of<br>learning<br>objective<br>s of the | Relevance of Course outcomes | manual<br>skills,<br>analytical<br>abilities<br>and<br>broading<br>perspecti | Quality,Cla<br>rity and<br>releance of<br>textual<br>reading /<br>Reference<br>materical /<br>Study<br>material | a<br>f    |
|---------------|-------------------------------|------------------------------------|------------------|------------------------------|--------------------------|--------------|---------------------------------------------|-------------------------|--------------|----------------------------------|----------------------------------------------------------------------|--------------------------------------|-----------------|--------------------------------------------|------------------------------------------|------------------------------------------------------------------------------------------|-------------------------------------------|------------------------------|------------------------------------------------------------------------------|-----------------------------------------------------------------------------------------------------------------|-----------|
| -             | R K KEDARNATH                 | Asso. Professor                    | PoL Science      | SJM                          | 9448783277               |              | Good                                        |                         | Good         | Good                             | Good                                                                 | Good                                 | Good            | Good                                       | Good                                     | Good                                                                                     | Excellent                                 | Excellent                    | Average                                                                      | Good                                                                                                            | Good      |
| <del></del>   | B S UMAMAHESHWARA             | Asso. Professor                    | History          | SJM                          |                          | Excellent    | Good                                        | Good                    | Good         | Good                             | Excellent                                                            | Good                                 |                 | Excellent                                  | Average                                  | Average                                                                                  | Excellent                                 | Excellent                    | Average                                                                      | Average                                                                                                         | Good      |
| -             | C BASAVARAJAPPA               | Asso. Professor                    | Kannada          | SJM                          |                          | Good         |                                             | Good                    | Average      | Good                             | Good                                                                 | Good                                 |                 | Good                                       | Good                                     | Good                                                                                     | Good                                      | Good                         | Good                                                                         | Good                                                                                                            | Good      |
| 4             | 3 REVANNA                     | Asst. Professor                    | Kannada          | SJM                          | 9886975455               |              | Good                                        | Good                    | Good         | Excellent                        | Average                                                              | Good                                 |                 | Good                                       | Average                                  | Average                                                                                  | Good                                      | Good                         | Good                                                                         | Excellent                                                                                                       | Excellent |
| -             | B M SWAMY                     | Asst. Professor                    | Commerce         | SJM                          |                          | Excellent    | Good                                        |                         | Good         | Good                             | Good                                                                 | Good                                 | Good            | Good                                       | Good                                     | Good                                                                                     | Good                                      | Good                         | Good                                                                         | Good                                                                                                            | Good      |
| 6 (           | THIPPESWAMY                   | Asst. Professor                    | English          | SJM                          | 9739979280               | Good         | Average                                     | Average                 | Good         | Good                             | Good                                                                 | Good                                 | Good            | Good                                       | Good                                     | Good                                                                                     | Excellent                                 | Excellent                    | Average                                                                      | Average                                                                                                         | Good      |
| 7             | RAMESH K C                    | Asso. Professor                    | Chemistry        | SJM                          | 9986317379               | Good         | Average                                     | Excellent               | Excellent    | Average                          | Good                                                                 | Good                                 | Good            | Good                                       | Excellent                                | Good                                                                                     | Good                                      | Average                      | Good                                                                         | Average                                                                                                         | Good      |
| 8 F           | P SHIVALINGAPPA               | Asso. Professor                    | Sociology        | SJM                          | 9448466884               | Average      | Good                                        | Good                    | Good         | Good                             | Excellent                                                            | Good                                 | Good            | Good                                       | Good                                     | Good                                                                                     | Good                                      | Good                         | Good                                                                         | Good                                                                                                            | Good      |
| 9 [           | PRANESH                       | Asso. Professor                    | Sociology        | SJM                          | 9448462154               | Good         | Average                                     | Good                    | Excellent    | Good                             | Good                                                                 | Good                                 | Good            | Good                                       | Good                                     | Good                                                                                     | Good                                      | Good                         | Good                                                                         | Good                                                                                                            | Good      |
|               | S P SHIVAKUMAR                | Asso. Professor                    | Sociology        | SJM                          |                          | Good         | Good                                        | Good                    | Good         | Good                             | Good                                                                 | Good                                 |                 | Good                                       | Good                                     | Good                                                                                     | Good                                      | Good                         | Good                                                                         | Good                                                                                                            | Good      |
| -             | S ANAND                       | Asst. Professor                    | Sociology        | SJM                          | 9902942112               |              |                                             | Good                    | Good         | Good                             | Average                                                              | Good                                 | Good            | Good                                       | Good                                     | Good                                                                                     |                                           | Excellent                    | Average                                                                      | Average                                                                                                         | Good      |
| -             | H K SHIVAPPA                  | Asso. Professor                    | Commerce         | SJM                          | 9449776446               |              |                                             | Good                    | Good         | Good                             | Good                                                                 | Good                                 | Good            | Excellent                                  | Average                                  | Good                                                                                     | Good                                      | Average                      | Excellent                                                                    | Good                                                                                                            | Excellent |
| -             | VALINI N                      | Asso. Professor                    | Maths            | SJM                          | 8088743278               |              | Good                                        | Good                    | Good         | Good                             | Good                                                                 | Good                                 |                 | Excellent                                  | Good                                     | Good                                                                                     | Good                                      | Good                         | Good                                                                         | Good                                                                                                            | Excellent |
| -             | C N VENKATESH                 | Asst. Professor                    | Zoology          | SJM                          |                          | Excellent    |                                             |                         | Good         | Excellent                        | Excellent                                                            | Good                                 |                 | Good                                       | Good                                     | Excellent                                                                                | Excellent                                 | Good                         | Excellent                                                                    | Good                                                                                                            | Good      |
| -             | MANJUNATHA SWAMY H M          | Asst. Professor                    | Chemistry        | SJM                          |                          | Good         |                                             | Average                 | Excellent    | Average                          | Good                                                                 | Good                                 |                 | Good                                       | Good                                     | Good                                                                                     | Good                                      | Good                         | Good                                                                         | Good                                                                                                            | Good      |
| -             | NAGARAJA B<br>NAZIRUNNISA S   | Asst. Professor                    | Chemistry        | SJM<br>SJM                   |                          | Good         |                                             | Good                    | Good         | Good                             | Good                                                                 | Excellent                            |                 | Average                                    | Excellent                                | Good                                                                                     | Good                                      | Good                         | Good                                                                         | Good                                                                                                            | Good      |
| -             | DHANANJAYA S G                | Lecturer<br>Asst. Professor        | Hindi<br>Zoology | GSC                          |                          | Good<br>Good | Good<br>Good                                | Good<br>Good            | Good<br>Good | Good<br>Good                     | Good<br>Good                                                         | Average<br>Good                      | Good<br>Good    | Good<br>Good                               | Good<br>Good                             | Good<br>Good                                                                             | Average<br>Average                        | Average<br>Average           | Excellent<br>Good                                                            | Good                                                                                                            | Good      |
| -             | Girish M                      | Asso. Professor                    | Zoology          | SJM                          |                          | Excellent    | Average                                     | Good                    | Average      | Good                             | Excellent                                                            | Good                                 |                 | Good                                       | Good                                     | Average                                                                                  |                                           | Average                      | Good                                                                         | Average                                                                                                         | Good      |
| -             | KRISHNA MURTHY P              | Asst. Professor                    | Physics          | GSC                          |                          | Good         |                                             | Good                    | Excellent    | Good                             | Excellent                                                            | Good                                 |                 | Excellent                                  | Good                                     | Good                                                                                     | Average                                   | Average                      | Good                                                                         | Good                                                                                                            | Good      |
| -             | NATARAJ S                     | Asst. Professor                    | Micro Biology    | GSC                          | 9741258889               | Good         | Good                                        | Good                    | Good         | Good                             | Good                                                                 | Good                                 |                 | Good                                       | Good                                     | Good                                                                                     | Good                                      | Good                         | Good                                                                         | Excellent                                                                                                       | Excellent |
| 22 F          | RV HEGDAL                     | Asso. Professor                    | Commerce         | SJM                          |                          | Good         |                                             | Good                    | Good         | Good                             | Good                                                                 | Good                                 |                 | Good                                       | Good                                     | Good                                                                                     | Good                                      | Average                      | Excellent                                                                    | Average                                                                                                         | Good      |
| $\overline{}$ | PANCHAKSHARI S                | Asso. Professor                    | Economics        | SJM                          | 9448390253               |              |                                             | Good                    | Good         | Excellent                        | Average                                                              | Average                              |                 | Average                                    | Good                                     | Good                                                                                     |                                           | Excellent                    | Average                                                                      | Good                                                                                                            | Good      |
| 24 9          | SARDAR HUSSAIN                | Asst. Professor                    | Bio Technology   | GSC                          | 9986294391               | Good         | Good                                        | Good                    | Good         | Good                             | Good                                                                 | Good                                 | Average         | Average                                    | Good                                     | Average                                                                                  | Average                                   | Average                      | Good                                                                         | Good                                                                                                            | Good      |
| $\overline{}$ | ROOPA S                       | Asst. Professor                    | Bio Chemistry    | GSC                          | 9742852419               |              | Good                                        | Average                 | Good         | Average                          | Good                                                                 | Good                                 | Good            | Good                                       | Good                                     | Good                                                                                     | Good                                      | Average                      | Average                                                                      | Average                                                                                                         | Good      |
| _             | KARIBASAPPA C                 | Asst. Professor                    | Zoology          | HPPC                         | 9945293568               |              |                                             | Good                    | Good         | Good                             | Average                                                              | Good                                 | Good            | Average                                    | Average                                  | Good                                                                                     | Good                                      | Good                         | Good                                                                         | Excellent                                                                                                       | Excellent |
| -             | Mohan S                       | Guest Lecturer                     | Commerce         | SJM                          |                          | Good         | Good                                        | Good                    | Good         | Good                             | Good                                                                 | Average                              | Good            | Good                                       | Good                                     | Excellent                                                                                | Excellent                                 | Excellent                    | Excellent                                                                    | Average                                                                                                         | Good      |
|               | AGANNATHA S                   | Asst. Professor                    | Maths            | GSC                          |                          | Good         | Good                                        | Good                    | Good         | Good                             | Good                                                                 | Excellent                            |                 | Average                                    | Good                                     | Good                                                                                     | Good                                      | Good                         | Good                                                                         | Good                                                                                                            | Excellent |
| -             | Srinivas L                    | Asso. Professor                    | Physics          | SJM                          | 9449649864               | Good         | Good                                        | Good                    | Good         | Good                             | Good                                                                 | Good                                 | Good            | Good                                       | Good                                     | Good                                                                                     | Good                                      | Average                      | Good                                                                         | Average                                                                                                         | Good      |
|               | M H SRINIVASA REDDY<br>Jsha L | Asso. Professor                    | History          | SJM                          | 9448028009               |              | Good                                        | Good                    | Excellent    | Good                             | Average                                                              | Excellent                            | Good            | Excellent                                  | Excellent                                | Excellent                                                                                | Good                                      | Good                         | Good                                                                         | Good                                                                                                            | Good      |
|               | Nijalingappa                  | Asso. Professor<br>Asso. Professor |                  | SJM                          | 9916163486<br>9481720322 |              |                                             | Excellent               | Good         | Excellent                        | Excellent<br>Good                                                    | Good                                 | Average<br>Good |                                            |                                          | Good                                                                                     | Good                                      | Good                         | Good                                                                         | Good<br>Excellent                                                                                               | Excellent |
|               | RAMESH IYYANAHALLLI           |                                    | Zoology          | GSC                          | 9986323198               |              |                                             |                         |              | Good                             |                                                                      | Average                              |                 |                                            |                                          | Good                                                                                     |                                           | Good                         | Good                                                                         | Good                                                                                                            | Good      |
| $\overline{}$ | NAGARAJ S                     |                                    | Chemistry        | GSC                          | 9980698501               |              |                                             | Good                    | Good         | Good                             | Good                                                                 | Good                                 |                 | Good                                       | Good                                     | Good                                                                                     |                                           | Average                      |                                                                              | Average                                                                                                         | Good      |
| -             | Rajapooth                     |                                    | History          | SJM                          | 9902669634               |              |                                             |                         |              | Good                             | Good                                                                 | Good                                 |                 |                                            |                                          | Excellent                                                                                |                                           | Good                         | Good                                                                         | Average                                                                                                         | Good      |
| $\overline{}$ | PALASKH MURTHI                | Asst. Professor                    | Maths            | GSC                          | 9980019985               |              |                                             | Excellent               |              | Excellent                        | Good                                                                 | Good                                 |                 | Good                                       | Good                                     | Good                                                                                     |                                           | Average                      | Good                                                                         | Good                                                                                                            | Good      |
| 37            | NATESH M                      | Asst. Professor                    | Maths            | GSC                          | 9972204110               | Good         |                                             | Average                 | Good         | Average                          | Good                                                                 | Good                                 |                 | good                                       |                                          | Excellent                                                                                |                                           | Excellent                    | Average                                                                      | Good                                                                                                            | Good      |
| 38            | NARENDRA                      | Asst. Professor                    | Maths            | GFGC                         | 9686551117               | Excellent    | Good                                        | Good                    | Good         | Good                             | Good                                                                 | Average                              | Good            | Good                                       | Good                                     | Good                                                                                     | Good                                      | Good                         | Average                                                                      | Good                                                                                                            | Good      |
| -             | Basavaraj                     | Guest Lecturer                     | Commerce         | SJM                          | 7353881533               |              |                                             |                         |              | Average                          | Good                                                                 | Good                                 |                 | Good                                       |                                          | Good                                                                                     |                                           | Good                         | Good                                                                         | Average                                                                                                         | Good      |
|               | / T Hiremath                  | Asso. Professor                    | Botany           | SJM                          | 9448533892               | Good         | Good                                        | Good                    | Good         | Good                             | Good                                                                 | Excellent                            | Good            | Good                                       | Good                                     | Good                                                                                     | Average                                   | Average                      | Good                                                                         | Good                                                                                                            | Good      |