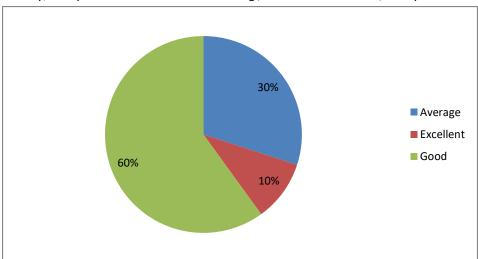

### Overall rating

| sl no         | Name of the Teacher           | Designation                        | Department       | Nam<br>e of<br>the<br>colleg |                          | & local      | Weightag<br>e given to<br>Employab<br>ility | e given to<br>Entrepren | Skill        | Weightage<br>given to<br>Project | Weightag<br>e given to<br>practical<br>and field<br>work<br>componen | Depth of<br>the<br>course<br>content | ents in<br>the  | Difficult<br>level of<br>course<br>content | Optimizat<br>ion of<br>course<br>content | Mechanis<br>m used<br>for<br>developm<br>ent/<br>revision<br>of<br>curriculu<br>m by BoS | e of<br>learning<br>objective<br>s of the | Relevance of Course outcomes | manual<br>skills,<br>analytical<br>abilities<br>and<br>broading<br>perspecti | Quality,Cla<br>rity and<br>releance of<br>textual<br>reading /<br>Reference<br>materical /<br>Study<br>material | a<br>f    |
|---------------|-------------------------------|------------------------------------|------------------|------------------------------|--------------------------|--------------|---------------------------------------------|-------------------------|--------------|----------------------------------|----------------------------------------------------------------------|--------------------------------------|-----------------|--------------------------------------------|------------------------------------------|------------------------------------------------------------------------------------------|-------------------------------------------|------------------------------|------------------------------------------------------------------------------|-----------------------------------------------------------------------------------------------------------------|-----------|
| -             | R K KEDARNATH                 | Asso. Professor                    | PoL Science      | SJM                          | 9448783277               |              | Good                                        |                         | Good         | Good                             | Good                                                                 | Good                                 | Good            | Good                                       | Good                                     | Good                                                                                     | Excellent                                 | Excellent                    | Average                                                                      | Good                                                                                                            | Good      |
| <del></del>   | B S UMAMAHESHWARA             | Asso. Professor                    | History          | SJM                          |                          | Excellent    | Good                                        | Good                    | Good         | Good                             | Excellent                                                            | Good                                 |                 | Excellent                                  | Average                                  | Average                                                                                  | Excellent                                 | Excellent                    | Average                                                                      | Average                                                                                                         | Good      |
| -             | C BASAVARAJAPPA               | Asso. Professor                    | Kannada          | SJM                          |                          | Good         |                                             | Good                    | Average      | Good                             | Good                                                                 | Good                                 |                 | Good                                       | Good                                     | Good                                                                                     | Good                                      | Good                         | Good                                                                         | Good                                                                                                            | Good      |
| 4             | 3 REVANNA                     | Asst. Professor                    | Kannada          | SJM                          | 9886975455               |              | Good                                        | Good                    | Good         | Excellent                        | Average                                                              | Good                                 |                 | Good                                       | Average                                  | Average                                                                                  | Good                                      | Good                         | Good                                                                         | Excellent                                                                                                       | Excellent |
| -             | B M SWAMY                     | Asst. Professor                    | Commerce         | SJM                          |                          | Excellent    | Good                                        |                         | Good         | Good                             | Good                                                                 | Good                                 | Good            | Good                                       | Good                                     | Good                                                                                     | Good                                      | Good                         | Good                                                                         | Good                                                                                                            | Good      |
| 6 (           | THIPPESWAMY                   | Asst. Professor                    | English          | SJM                          | 9739979280               | Good         | Average                                     | Average                 | Good         | Good                             | Good                                                                 | Good                                 | Good            | Good                                       | Good                                     | Good                                                                                     | Excellent                                 | Excellent                    | Average                                                                      | Average                                                                                                         | Good      |
| 7             | RAMESH K C                    | Asso. Professor                    | Chemistry        | SJM                          | 9986317379               | Good         | Average                                     | Excellent               | Excellent    | Average                          | Good                                                                 | Good                                 | Good            | Good                                       | Excellent                                | Good                                                                                     | Good                                      | Average                      | Good                                                                         | Average                                                                                                         | Good      |
| 8 F           | P SHIVALINGAPPA               | Asso. Professor                    | Sociology        | SJM                          | 9448466884               | Average      | Good                                        | Good                    | Good         | Good                             | Excellent                                                            | Good                                 | Good            | Good                                       | Good                                     | Good                                                                                     | Good                                      | Good                         | Good                                                                         | Good                                                                                                            | Good      |
| 9 [           | PRANESH                       | Asso. Professor                    | Sociology        | SJM                          | 9448462154               | Good         | Average                                     | Good                    | Excellent    | Good                             | Good                                                                 | Good                                 | Good            | Good                                       | Good                                     | Good                                                                                     | Good                                      | Good                         | Good                                                                         | Good                                                                                                            | Good      |
|               | S P SHIVAKUMAR                | Asso. Professor                    | Sociology        | SJM                          |                          | Good         | Good                                        | Good                    | Good         | Good                             | Good                                                                 | Good                                 |                 | Good                                       | Good                                     | Good                                                                                     | Good                                      | Good                         | Good                                                                         | Good                                                                                                            | Good      |
| -             | S ANAND                       | Asst. Professor                    | Sociology        | SJM                          | 9902942112               |              |                                             | Good                    | Good         | Good                             | Average                                                              | Good                                 | Good            | Good                                       | Good                                     | Good                                                                                     |                                           | Excellent                    | Average                                                                      | Average                                                                                                         | Good      |
| -             | H K SHIVAPPA                  | Asso. Professor                    | Commerce         | SJM                          | 9449776446               |              |                                             | Good                    | Good         | Good                             | Good                                                                 | Good                                 | Good            | Excellent                                  | Average                                  | Good                                                                                     | Good                                      | Average                      | Excellent                                                                    | Good                                                                                                            | Excellent |
| -             | VALINI N                      | Asso. Professor                    | Maths            | SJM                          | 8088743278               |              | Good                                        | Good                    | Good         | Good                             | Good                                                                 | Good                                 |                 | Excellent                                  | Good                                     | Good                                                                                     | Good                                      | Good                         | Good                                                                         | Good                                                                                                            | Excellent |
| -             | C N VENKATESH                 | Asst. Professor                    | Zoology          | SJM                          |                          | Excellent    |                                             |                         | Good         | Excellent                        | Excellent                                                            | Good                                 |                 | Good                                       | Good                                     | Excellent                                                                                | Excellent                                 | Good                         | Excellent                                                                    | Good                                                                                                            | Good      |
| -             | MANJUNATHA SWAMY H M          | Asst. Professor                    | Chemistry        | SJM                          |                          | Good         |                                             | Average                 | Excellent    | Average                          | Good                                                                 | Good                                 |                 | Good                                       | Good                                     | Good                                                                                     | Good                                      | Good                         | Good                                                                         | Good                                                                                                            | Good      |
| -             | NAGARAJA B<br>NAZIRUNNISA S   | Asst. Professor                    | Chemistry        | SJM<br>SJM                   |                          | Good         |                                             | Good                    | Good         | Good                             | Good                                                                 | Excellent                            |                 | Average                                    | Excellent                                | Good                                                                                     | Good                                      | Good                         | Good                                                                         | Good                                                                                                            | Good      |
| -             | DHANANJAYA S G                | Lecturer<br>Asst. Professor        | Hindi<br>Zoology | GSC                          |                          | Good<br>Good | Good<br>Good                                | Good<br>Good            | Good<br>Good | Good<br>Good                     | Good<br>Good                                                         | Average<br>Good                      | Good<br>Good    | Good<br>Good                               | Good<br>Good                             | Good<br>Good                                                                             | Average<br>Average                        | Average<br>Average           | Excellent<br>Good                                                            | Good                                                                                                            | Good      |
| -             | Girish M                      | Asso. Professor                    | Zoology          | SJM                          |                          | Excellent    | Average                                     | Good                    | Average      | Good                             | Excellent                                                            | Good                                 |                 | Good                                       | Good                                     | Average                                                                                  |                                           | Average                      | Good                                                                         | Average                                                                                                         | Good      |
| -             | KRISHNA MURTHY P              | Asst. Professor                    | Physics          | GSC                          |                          | Good         |                                             | Good                    | Excellent    | Good                             | Excellent                                                            | Good                                 |                 | Excellent                                  | Good                                     | Good                                                                                     | Average                                   | Average                      | Good                                                                         | Good                                                                                                            | Good      |
| -             | NATARAJ S                     | Asst. Professor                    | Micro Biology    | GSC                          | 9741258889               | Good         | Good                                        | Good                    | Good         | Good                             | Good                                                                 | Good                                 |                 | Good                                       | Good                                     | Good                                                                                     | Good                                      | Good                         | Good                                                                         | Excellent                                                                                                       | Excellent |
| 22 F          | RV HEGDAL                     | Asso. Professor                    | Commerce         | SJM                          |                          | Good         |                                             | Good                    | Good         | Good                             | Good                                                                 | Good                                 |                 | Good                                       | Good                                     | Good                                                                                     | Good                                      | Average                      | Excellent                                                                    | Average                                                                                                         | Good      |
| $\overline{}$ | PANCHAKSHARI S                | Asso. Professor                    | Economics        | SJM                          | 9448390253               |              |                                             | Good                    | Good         | Excellent                        | Average                                                              | Average                              |                 | Average                                    | Good                                     | Good                                                                                     |                                           | Excellent                    | Average                                                                      | Good                                                                                                            | Good      |
| 24 9          | SARDAR HUSSAIN                | Asst. Professor                    | Bio Technology   | GSC                          | 9986294391               | Good         | Good                                        | Good                    | Good         | Good                             | Good                                                                 | Good                                 | Average         | Average                                    | Good                                     | Average                                                                                  | Average                                   | Average                      | Good                                                                         | Good                                                                                                            | Good      |
| $\overline{}$ | ROOPA S                       | Asst. Professor                    | Bio Chemistry    | GSC                          | 9742852419               |              | Good                                        | Average                 | Good         | Average                          | Good                                                                 | Good                                 | Good            | Good                                       | Good                                     | Good                                                                                     | Good                                      | Average                      | Average                                                                      | Average                                                                                                         | Good      |
| _             | KARIBASAPPA C                 | Asst. Professor                    | Zoology          | HPPC                         | 9945293568               |              |                                             | Good                    | Good         | Good                             | Average                                                              | Good                                 | Good            | Average                                    | Average                                  | Good                                                                                     | Good                                      | Good                         | Good                                                                         | Excellent                                                                                                       | Excellent |
| -             | Mohan S                       | Guest Lecturer                     | Commerce         | SJM                          |                          | Good         | Good                                        | Good                    | Good         | Good                             | Good                                                                 | Average                              | Good            | Good                                       | Good                                     | Excellent                                                                                | Excellent                                 | Excellent                    | Excellent                                                                    | Average                                                                                                         | Good      |
|               | AGANNATHA S                   | Asst. Professor                    | Maths            | GSC                          |                          | Good         | Good                                        | Good                    | Good         | Good                             | Good                                                                 | Excellent                            |                 | Average                                    | Good                                     | Good                                                                                     | Good                                      | Good                         | Good                                                                         | Good                                                                                                            | Excellent |
| -             | Srinivas L                    | Asso. Professor                    | Physics          | SJM                          | 9449649864               | Good         | Good                                        | Good                    | Good         | Good                             | Good                                                                 | Good                                 | Good            | Good                                       | Good                                     | Good                                                                                     | Good                                      | Average                      | Good                                                                         | Average                                                                                                         | Good      |
|               | M H SRINIVASA REDDY<br>Jsha L | Asso. Professor                    | History          | SJM                          | 9448028009               |              | Good                                        | Good                    | Excellent    | Good                             | Average                                                              | Excellent                            | Good            | Excellent                                  | Excellent                                | Excellent                                                                                | Good                                      | Good                         | Good                                                                         | Good                                                                                                            | Good      |
|               | Nijalingappa                  | Asso. Professor<br>Asso. Professor |                  | SJM                          | 9916163486<br>9481720322 |              |                                             | Excellent               | Good         | Excellent                        | Excellent<br>Good                                                    | Good                                 | Average<br>Good |                                            |                                          | Good                                                                                     | Good                                      | Good                         | Good                                                                         | Good<br>Excellent                                                                                               | Excellent |
|               | RAMESH IYYANAHALLLI           |                                    | Zoology          | GSC                          | 9986323198               |              |                                             |                         |              | Good                             |                                                                      | Average                              |                 |                                            |                                          | Good                                                                                     |                                           | Good                         | Good                                                                         | Good                                                                                                            | Good      |
| $\overline{}$ | NAGARAJ S                     |                                    | Chemistry        | GSC                          | 9980698501               |              |                                             | Good                    | Good         | Good                             | Good                                                                 | Good                                 |                 | Good                                       | Good                                     | Good                                                                                     |                                           | Average                      |                                                                              | Average                                                                                                         | Good      |
| -             | Rajapooth                     |                                    | History          | SJM                          | 9902669634               |              |                                             |                         |              | Good                             | Good                                                                 | Good                                 |                 |                                            |                                          | Excellent                                                                                |                                           | Good                         | Good                                                                         | Average                                                                                                         | Good      |
| $\overline{}$ | PALASKH MURTHI                | Asst. Professor                    | Maths            | GSC                          | 9980019985               |              |                                             | Excellent               |              | Excellent                        | Good                                                                 | Good                                 |                 | Good                                       | Good                                     | Good                                                                                     |                                           | Average                      | Good                                                                         | Good                                                                                                            | Good      |
| 37            | NATESH M                      | Asst. Professor                    | Maths            | GSC                          | 9972204110               | Good         |                                             | Average                 | Good         | Average                          | Good                                                                 | Good                                 |                 | good                                       |                                          | Excellent                                                                                |                                           | Excellent                    | Average                                                                      | Good                                                                                                            | Good      |
| 38            | NARENDRA                      | Asst. Professor                    | Maths            | GFGC                         | 9686551117               | Excellent    | Good                                        | Good                    | Good         | Good                             | Good                                                                 | Average                              | Good            | Good                                       | Good                                     | Good                                                                                     | Good                                      | Good                         | Average                                                                      | Good                                                                                                            | Good      |
| -             | Basavaraj                     | Guest Lecturer                     | Commerce         | SJM                          | 7353881533               |              |                                             |                         |              | Average                          | Good                                                                 | Good                                 |                 | Good                                       |                                          | Good                                                                                     |                                           | Good                         | Good                                                                         | Average                                                                                                         | Good      |
|               | / T Hiremath                  | Asso. Professor                    | Botany           | SJM                          | 9448533892               | Good         | Good                                        | Good                    | Good         | Good                             | Good                                                                 | Excellent                            | Good            | Good                                       | Good                                     | Good                                                                                     | Average                                   | Average                      | Good                                                                         | Good                                                                                                            | Good      |