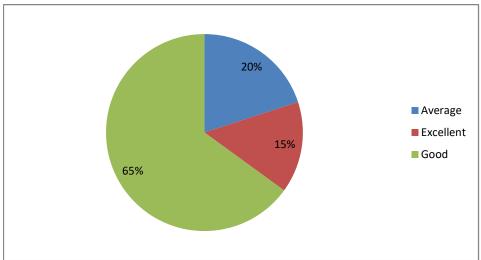

## Quality, Clarity and releance of textual reading / Reference materical / Study material