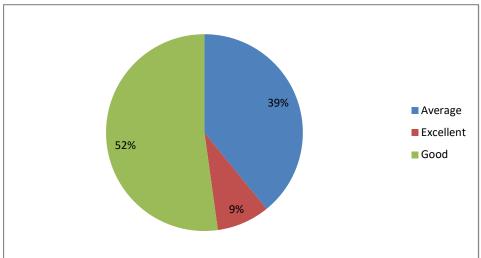

## Weightage given to Entrepreneurship





## Weightage given ti Skill development



#### Weightage given to Project





## Weightage given to practical and field work component



## Depth of the course content





## Inclusion/ incorporation of latest advacements in the subject



#### Difficult level of course content





#### Optimization of course content



## Mechanism used for development/ revision of curriculum by BoS





## Relevance of learning objectives of the syllabus



#### Relevance of Course outcomes







Weightage given to Learning values (in terms of knoledge, concepts, manual skills, analytical abilities and broading perspectives)



# $\label{lem:quality,Clarity} \textbf{Quality,Clarity and releance of textual reading / Reference materical / Study material}$



## Overall rating





|                                                       |                                    |                         |             |                          |                    |                           |                   |                        |                      |                        |                   |                   |                      |                      |                        |                       |                                       | Weight to to Learn ng values (in terms | CO                      | Tool Trans        |
|-------------------------------------------------------|------------------------------------|-------------------------|-------------|--------------------------|--------------------|---------------------------