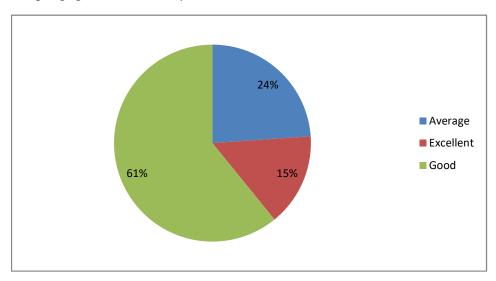

## Overall rating

|                                                       |                                    |                         |             |                          |                    |                           |                   |                        |                      |                        |                   |                   |                      |                      |                        |                       |                                       | Weight to to Learn ng values (in terms | CO                      | Tool Trans        |
|-------------------------------------------------------|------------------------------------|-------------------------|-------------|--------------------------|--------------------|---------------------------|-------------------|------------------------|----------------------|------------------------|-------------------|-------------------|----------------------|----------------------|------------------------|-----------------------|---------------------------------------|----------------------------------------|-------------------------|-------------------|
|                                                       |                                    |                         |             |                          | Applicabil         |                           |                   |                        |                      |                        |                   | Inclusion         |                      |                      | Mechanis               |                       |                                       | knoledge<br>,                          | Quality,Cla             |                   |
|                                                       |                                    |                         |             |                          | ty /<br>relevance  |                           |                   |                        |                      | Weightag               |                   | /<br>incorpora    |                      |                      | m used<br>for          |                       |                                       | manual<br>skills,                      | rity and<br>releance of |                   |
|                                                       |                                    |                         |             |                          | to real            |                           |                   | NA/aiahaa              |                      | e given to             |                   | tion of           |                      |                      | developm               |                       |                                       | analytical                             |                         |                   |
|                                                       |                                    |                         | Name        |                          | life<br>situations | Weightag                  | Weightag          | Weightag<br>e given ti |                      | practical<br>and field | Depth of          | latest<br>advacem | Difficult            | Optimizat            | ent/<br>revision       | e of<br>learning      |                                       | abilities<br>and                       | reading /<br>Reference  |                   |
|                                                       |                                    |                         | of the      |                          | & local            |                           | e given to        | I -                    | Weightage            | work                   | the               | ents in           | level of             | ion of               | of                     | objective             | Relevance                             | broading                               | materical /             |                   |
| al a a Nama afah a Tarah a                            | B                                  |                         | colleg      | 84-1-1- N-               |                    |                           | Entrepre          | 1                      | 1-                   | compone                | course            | the               | course               | course               | curriculu              | s of the              | 1                                     | perspecti                              |                         | Overall           |
| sl.no Name of the Teacher  1 PANCHAKSHARI S           | Asso. Professor                    | Department<br>Economics | e<br>SJM    | Mobile No<br>9448390253  | ent<br>Good        | <b>ility</b><br>Excellent | neurship<br>Good  | ent<br>Good            | Project<br>Excellent | <b>nt</b><br>Average   | Average           | subject<br>Good   | Average              | content<br>Good      | m by BoS<br>Good       | syllabus<br>Excellent | outcomes<br>Excellent                 | Average                                | material<br>Good        | rating<br>Good    |
| 2 B REVANNA                                           | Asst. Professor                    | Kannada                 | SJM         | 9886975455               | Average            | Good                      | Good              | Good                   | Excellent            | Average                | Good              | Excellent         | Good                 | Average              | Average                | Good                  | Good                                  | Good                                   | Excellent               | Excellent         |
| 3 C N VENKATESH                                       | Asst. Professor                    | Zoology                 | SJM         | 9296820284               |                    | Good                      | Excellent         | Good                   | Excellent            | Excellent              | Good              | Good              | Good                 | Good                 | Excellent              | Excellent             | Good                                  | Excellent                              | Good                    | Good              |
| 4 KARIBASAPPA C 5 RAMESH K C                          | Asst. Professor<br>Asso. Professor | Zoology<br>Chemistry    | HPPC<br>SJM | 9945293568<br>9986317379 |                    | Good<br>Average           | Good<br>Excellent | Good<br>Excellent      | Good<br>Average      | Average<br>Good        | Good              | Good<br>Good      | Average<br>Good      | Average<br>Excellent | Good<br>Good           | Good<br>Good          | Good<br>Average                       | Good                                   | Excellent<br>Average    | Excellent<br>Good |
| 6 MANJUNATHA SWAMY H M                                | Asst. Professor                    | Chemistry               | SJM         | 9663864954               |                    | Excellent                 | Average           | Excellent              | Average              | Good                   | Good              | Good              | Good                 | Good                 | Good                   | Good                  | Good                                  | Good                                   | Good                    | Good              |
| 7 NAGARAJA B                                          | Asst. Professor                    | Chemistry               | SJM         | 6362493671               |                    | Good                      | Good              | Good                   | Good                 | Good                   | Excellent         | Good              | Average              | Excellent            | Good                   | Good                  | Good                                  | Good                                   | Good                    | Good              |
| 8 C THIPPESWAMY     9 C BASAVARAJAPPA                 | Asst. Professor                    | English<br>Kannada      | SJM         | 9739979280<br>9448566342 |                    | Average                   | Average           | Good                   | Good                 | Good<br>Good           | Good              | Good              | Good                 | Good<br>Good         | Good                   | Excellent<br>Good     | Excellent<br>Good                     | Average                                | Average                 | Good              |
| 9 C BASAVARAJAPPA  10 R K KEDARNATH                   | Asso. Professor<br>Asso. Professor | PoL Science             | SJM         | 9448783277               |                    | Excellent<br>Good         | Good<br>Excellent | Average<br>Good        | Good<br>Good         | Good                   | Good              | Good<br>Good      | Good                 | Good                 | Good                   | Excellent             | Excellent                             | Good<br>Average                        | Good<br>Good            | Good              |
| 11 M H SRINIVASA REDDY                                | Asso. Professor                    | History                 | SJM         | 9448028009               |                    | Good                      | Good              | Excellent              | Good                 | Average                | Excellent         | Good              | Excellent            | Excellent            | Excellent              | Good                  | Good                                  | Good                                   | Good                    | Good              |
| 12 B S UMAMAHESHWARA                                  | Asso. Professor                    | History                 | SJM         | 9449844253               |                    | Good                      | Good              | Good                   | Good                 | Excellent              | Good              | Good              | Excellent            | Average              | Average                | Excellent             | Excellent                             | Average                                | Average                 | Good              |
| 13 P SHIVALINGAPPA 14 S P SHIVAKUMAR                  | Asso. Professor<br>Asso. Professor | Sociology<br>Sociology  | SJM         | 9448466884<br>9448180732 |                    | Good<br>Good              | Good              | Good<br>Good           | Good<br>Good         | Excellent<br>Good      | Good              | Good<br>Excellent | Good                 | Good                 | Good                   | Good<br>Good          | Good                                  | Good                                   | Good<br>Good            | Good              |
| 15 S ANAND                                            | Asst. Professor                    | Sociology               | SJM         | 9902942112               |                    | Good                      | Good              | Good                   | Good                 | Average                | Good              | Good              | Good                 | Good                 | Good                   | Average               | Excellent                             | Average                                | Average                 | Good              |
| 16 P PRANESH                                          | Asso. Professor                    | Sociology               | SJM         | 9448462154               |                    | Average                   | Good              | Excellent              | Good                 | Good                   | Good              | Good              | Good                 | Good                 | Good                   | Good                  | Good                                  | Good                                   | Good                    | Good              |
| 17 NALINI N<br>18 DHANANJAYA S G                      | Asso. Professor                    | Maths                   | SJM         | 8088743278               |                    | Good                      | Good              | Good                   | Good                 | Good                   | Good              | Excellent         | Excellent            | Good                 | Good                   | Good                  | Good                                  | Good                                   | Good                    | Excellent         |
| 18 DHANANJAYA S G 19 RAMESH IYYANAHALLLI              | Asst. Professor<br>Asst. Professor | Zoology                 | GSC<br>GSC  | 9483958360<br>9986323198 |                    | Good<br>Good              | Good              | Good<br>Average        | Good<br>Good         | Good<br>Excellent      | Good<br>Average   | Good<br>Good      | Good<br>Average      | Good<br>Good         | Good<br>Good           | Average<br>Good       | Average<br>Good                       | Good                                   | Good<br>Good            | Good              |
| 20 KRISHNA MURTHY P                                   | Asst. Professor                    | Physics                 | GSC         | 9740144921               |                    | Excellent                 | Good              | Excellent              | Good                 | Excellent              | Good              | Good              | Excellent            | Good                 | Good                   | Average               | Average                               | Good                                   | Good                    | Good              |
| 21 NATARAJ S                                          | Asst. Professor                    | Micro Biology           | GSC         | 9741258889               |                    | Good                      | Good              | Good                   | Good                 | Good                   | Good              | Good              | Good                 | Good                 | Good                   | Good                  | Good                                  | Good                                   | Excellent               | Excellent         |
| 22 V T Hiremath 23 Rajapooth                          | Asso. Professor<br>Asso. Professor | Botany<br>History       | SJM         | 9448533892<br>9902669634 | Good               | Good<br>Good              | Good              | Good<br>Average        | Good<br>Good         | Good<br>Good           | Excellent<br>Good | Good              | Good<br>Average      | Good<br>Average      | Good<br>Excellent      | Average<br>Good       | Average<br>Good                       | Good                                   | Good<br>Average         | Good              |
| 24 SARDAR HUSSAIN                                     | Asst. Professor                    | Bio Technology          | GSC         | 9986294391               |                    | Good                      | Good              | Good                   | Good                 | Good                   | Good              | Average           | Average              | Good                 | Average                | Average               | Average                               | Good                                   | Good                    | Good              |
| 25 ROOPA S                                            | Asst. Professor                    | Bio Chemistry           | GSC         | 9742852419               |                    | Good                      | Average           | Good                   | Average              | Good                   | Good              | Good              | Good                 | Good                 | Good                   | Good                  | Average                               | Average                                | Average                 | Good              |
| 26 NATESH M 27 JAGANNATHA S                           | Asst. Professor<br>Asst. Professor | Maths<br>Maths          | GSC<br>GSC  | 9972204110<br>9844427177 |                    | Good<br>Good              | Average<br>Good   | Good<br>Good           | Average<br>Good      | Good<br>Good           | Good<br>Excellent | good<br>Excellent | good<br>Average      | good<br>Good         | Excellent<br>Good      | Excellent<br>Good     | Excellent<br>Good                     | Average<br>Good                        | Good<br>Good            | Good<br>Excellent |
| 28 RV HEGDAL                                          | Asso. Professor                    | Commerce                | SJM         | 9886168867               | Good               | Good                      | Good              | Good                   | Good                 | Good                   | Good              | Good              | Good                 | Good                 | Good                   | Good                  | Average                               | Excellent                              | Average                 | Good              |
| 29 NARENDRA                                           | Asst. Professor                    | Maths                   | GFGC        | 9686551117               |                    | Good                      | Good              | Good                   | Good                 | Good                   | Average           | Good              | Good                 | Good                 | Good                   | Good                  | Good                                  | Average                                | Good                    | Good              |
| 30 Mohan S<br>31 NAGARAJ S                            | Guest Lecturer                     | Commerce                | SJM<br>GSC  | 9538807686               |                    | Good                      | Good              | Good                   | Good<br>Good         | Good                   | Average           | Good              | Good                 | Good                 | Excellent              | Excellent             | Excellent                             | Excellent                              | Average                 | Good              |
| 32 PALASKH MURTHI                                     | Asso. Professor<br>Asst. Professor | Maths                   | GSC         | 9980698501<br>9980019985 |                    | Good<br>Good              | Good<br>Excellent | Good<br>Excellent      |                      | Good<br>Good           | Good              | Good<br>Good      | Good<br>Good         | Good<br>Good         | Good<br>Good           | Good<br>Average       | Average<br>Average                    | Excellent<br>Good                      | Average<br>Good         | Good              |
| 33 Basavaraj                                          | Guest Lecturer                     | Commerce                | SJM         | 7353881533               | Good               | Good                      | Average           |                        | Average              | Good                   | Good              | Good              | Good                 | Good                 | Good                   | Good                  | Good                                  | Good                                   | Average                 | Good              |
| 34 Srinivas L                                         | Asso. Professor                    | Physics                 | SJM         | 9449649864               |                    | Good                      | Good              | Good                   | Good                 | Good                   | Good              | Good              | Good                 | Good                 | Good                   | Good                  | Average                               | Good                                   | Average                 | Good              |
| 35 Usha L<br>36 H K SHIVAPPA                          | Asso. Professor<br>Asso. Professor | Chemistry<br>Commerce   | SJM         | 9916163486<br>9449776446 |                    | Excellent<br>Good         | Good              | Excellent<br>Good      | Good<br>Good         | Excellent<br>Good      | Average<br>Good   | Average<br>Good   | Average<br>Excellent | Good<br>Average      | Good<br>Good           | Average<br>Good       | Average<br>Average                    | Good<br>Excellent                      | Good<br>Good            | Good<br>Excellent |
| 37 B M SWAMY                                          | Asst. Professor                    | Commerce                | SJM         | 7022849966               |                    | Good                      | Average           | Good                   | Good                 | Good                   | Good              | Good              | Good                 | Good                 | Good                   | Good                  | Good                                  | Good                                   | Good                    | Good              |
| 38 NAZIRUNNISA S                                      | Lecturer                           | Hindi                   | SJM         | 9741649886               |                    | Good                      | Good              | Good                   | Good                 | Good                   | Average           | Good              | Good                 | Good                 | Good                   | Average               | Average                               | Excellent                              | Good                    | Good              |
| <ul><li>39 Nijalingappa</li><li>40 Girish M</li></ul> | Asso. Professor<br>Asso. Professor | Physics<br>Zoology      | SJM         | 9481720322<br>9845276886 |                    | Good<br>Average           | Excellent<br>Good | Good<br>Average        | Excellent<br>Good    | Good<br>Excellent      | Good              | Good<br>Good      | Average<br>Good      | Good<br>Good         | Good<br>Average        | Good<br>Average       | Good<br>Average                       | Good<br>Good                           | Excellent<br>Average    | Excellent<br>Good |
| 41 Nishani Nagarathna                                 | Guest Lecturer                     | Zoology                 | SJM         | 8050272980               |                    | Good                      | Good              | Average                | Good                 | Good                   | Good              | Good              | Average              | Average              | Excellent              | Good                  | Good                                  | Good                                   | Average                 | Good              |
| 42 Heena kousar                                       | Guest Lecturer                     | Botany                  | SJM         | 9164718023               | Good               | Good                      | Good              | Average                | Good                 | Good                   | Good              | Good              | Average              | Average              | Excellent              | Good                  | Good                                  | Good                                   | Average                 | Good              |
| 43 Tejas Kumar                                        | Guest Lecturer                     | Botany                  | SJM         | 8660956050               |                    | Good                      | Good              | Average                | Good                 | Good                   | Good              | Good              | Average              | Average              | Excellent              | 4 cod                 | Good                                  | Good                                   | Average                 | Good              |
| 44 Harish K<br>45 Madhuri                             | Guest Lecturer Guest Lecturer      | English<br>English      | SJM         | 9164195458<br>9353051829 |                    | Good<br>Good              | Good              | Average<br>Average     | Good<br>Good         | Good<br>Good           | Good              | Good<br>Good      |                      | Average<br>Average   | Excellent<br>Excellent |                       | Good _                                | Good<br>Good                           | Average<br>Average      | Good              |
| 46 Lakshmi kanth                                      | Guest Lecturer                     | Economics               | SJM         | 9901170729               |                    | Good                      | Good              |                        | Good                 | Good                   | Good              | Good              |                      | Average              | Excellent              |                       | PRIN                                  |                                        |                         | Good              |
|                                                       |                                    |                         |             |                          |                    |                           |                   |                        |                      |                        |                   |                   |                      |                      |                        |                       | · · · · · · · · · · · · · · · · · · · | horoia                                 | ndra Coll               | ened              |