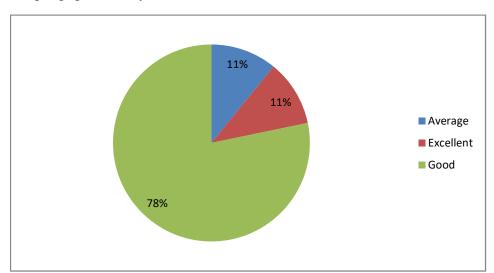

## Overall rating

|                                                       |                                    |                         |             |                          |                    |                           |                   |                        |                      |                        |                   |                   |                      |                      |                        |                       |                                       | Weight to to Learn ng values (in terms | CO                      | Tool Trans        |
|-------------------------------------------------------|------------------------------------|-------------------------|-------------|--------------------------|--------------------|---------------------------|-------------------|------------------------|----------------------|------------------------|-------------------|-------------------|----------------------|----------------------|------------------------|-----------------------|---------------------------------------|----------------------------------------|-------------------------|-------------------|
|                                                       |                                    |                         |             |                          | Applicabil         |                           |                   |                        |                      |                        |                   | Inclusion         |                      |                      | Mechanis               |                       |                                       | knoledge<br>,                          | Quality,Cla             |                   |
|                                                       |                                    |                         |             |                          | ty /<br>relevance  |                           |                   |                        |                      | Weightag               |                   | /<br>incorpora    |                      |                      | m used<br>for          |                       |                                       | manual<br>skills,                      | rity and<br>releance of |                   |
|                                                       |                                    |                         |             |                          | to real            |                           |                   | NA/aiahaa              |                      | e given to             |                   | tion of           |                      |                      | developm               |                       |                                       | analytical                             |                         |                   |
|                                                       |                                    |                         | Name        |                          | life<br>situations | Weightag                  | Weightag          | Weightag<br>e given ti |                      | practical<br>and field | Depth of          | latest<br>advacem | Difficult            | Optimizat            | ent/<br>revision       | e of<br>learning      |                                       | abilities<br>and                       | reading /<br>Reference  |                   |
|                                                       |                                    |                         | of the      |                          | & local            |                           | e given to        | I -                    | Weightage            | work                   | the               | ents in           | level of             | ion of               | of                     | objective             | Relevance                             | broading                               | materical /             |                   |
| al a a Nama afah a Tarah a                            | B                                  |                         | colleg      | 84-1-1- N-               |                    |                           | Entrepre          | 1                      | 1-                   | compone                | course            | the               | course               | course               | curriculu              | s of the              | 1                                     | perspecti                              |                         | Overall           |
| sl.no Name of the Teacher  1 PANCHAKSHARI S           | Asso. Professor                    | Department<br>Economics | e<br>SJM    | Mobile No<br>9448390253  | ent<br>Good        | <b>ility</b><br>Excellent | neurship<br>Good  | ent<br>Good            | Project<br>Excellent | <b>nt</b><br>Average   | Average           | subject<br>Good   | Average              | content<br>Good      | m by BoS<br>Good       | syllabus<br>Excellent | outcomes<br>Excellent                 | Average                                | material<br>Good        | rating<br>Good    |
| 2 B REVANNA                                           | Asst. Professor                    | Kannada                 | SJM         | 9886975455               | Average            | Good                      | Good              | Good                   | Excellent            | Average                | Good              | Excellent         | Good                 | Average              | Average                | Good                  | Good                                  | Good                                   | Excellent               | Excellent         |
| 3 C N VENKATESH                                       | Asst. Professor                    | Zoology                 | SJM         | 9296820284               |                    | Good                      | Excellent         | Good                   | Excellent            | Excellent              | Good              | Good              | Good                 | Good                 | Excellent              | Excellent             | Good                                  | Excellent                              | Good                    | Good              |
| 4 KARIBASAPPA C 5 RAMESH K C                          | Asst. Professor<br>Asso. Professor | Zoology<br>Chemistry    | HPPC<br>SJM | 9945293568<br>9986317379 |                    | Good<br>Average           | Good<br>Excellent | Good<br>Excellent      | Good<br>Average      | Average<br>Good        | Good              | Good<br>Good      | Average<br>Good      | Average<br>Excellent | Good<br>Good           | Good<br>Good          | Good<br>Average                       | Good                                   | Excellent<br>Average    | Excellent<br>Good |
| 6 MANJUNATHA SWAMY H M                                | Asst. Professor                    | Chemistry               | SJM         | 9663864954               |                    | Excellent                 | Average           | Excellent              | Average              | Good                   | Good              | Good              | Good                 | Good                 | Good                   | Good                  | Good                                  | Good                                   | Good                    | Good              |
| 7 NAGARAJA B                                          | Asst. Professor                    | Chemistry               | SJM         | 6362493671               |                    | Good                      | Good              | Good                   | Good                 | Good                   | Excellent         | Good              | Average              | Excellent            | Good                   | Good                  | Good                                  | Good                                   | Good                    | Good              |
| 8 C THIPPESWAMY     9 C BASAVARAJAPPA                 | Asst. Professor                    | English<br>Kannada      | SJM         | 9739979280<br>9448566342 |                    | Average                   | Average           | Good                   | Good                 | Good<br>Good           | Good              | Good              | Good                 | Good<br>Good         | Good                   | Excellent<br>Good     | Excellent<br>Good                     | Average                                | Average                 | Good              |
| 9 C BASAVARAJAPPA  10 R K KEDARNATH                   | Asso. Professor<br>Asso. Professor | PoL Science             | SJM         | 9448783277               |                    | Excellent<br>Good         | Good<br>Excellent | Average<br>Good        | Good<br>Good         | Good                   | Good              | Good<br>Good      | Good                 | Good                 | Good                   | Excellent             | Excellent                             | Good<br>Average                        | Good<br>Good            | Good              |
| 11 M H SRINIVASA REDDY                                | Asso. Professor                    | History                 | SJM         | 9448028009               |                    | Good                      | Good              | Excellent              | Good                 | Average                | Excellent         | Good              | Excellent            | Excellent            | Excellent              | Good                  | Good                                  | Good                                   | Good                    | Good              |
| 12 B S UMAMAHESHWARA                                  | Asso. Professor                    | History                 | SJM         | 9449844253               |                    | Good                      | Good              | Good                   | Good                 | Excellent              | Good              | Good              | Excellent            | Average              | Average                | Excellent             | Excellent                             | Average                                | Average                 | Good              |
| 13 P SHIVALINGAPPA 14 S P SHIVAKUMAR                  | Asso. Professor<br>Asso. Professor | Sociology<br>Sociology  | SJM         | 9448466884<br>9448180732 |                    | Good<br>Good              | Good              | Good<br>Good           | Good<br>Good         | Excellent<br>Good      | Good              | Good<br>Excellent | Good                 | Good                 | Good                   | Good<br>Good          | Good                                  | Good                                   | Good<br>Good            | Good              |
| 15 S ANAND                                            | Asst. Professor                    | Sociology               | SJM         | 9902942112               |                    | Good                      | Good              | Good                   | Good                 | Average                | Good              | Good              | Good                 | Good                 | Good                   | Average               | Excellent                             | Average                                | Average                 | Good              |
| 16 P PRANESH                                          | Asso. Professor                    | Sociology               | SJM         | 9448462154               |                    | Average                   | Good              | Excellent              | Good                 | Good                   | Good              | Good              | Good                 | Good                 | Good                   | Good                  | Good                                  | Good                                   | Good                    | Good              |
| 17 NALINI N<br>18 DHANANJAYA S G                      | Asso. Professor                    | Maths                   | SJM         | 8088743278               |                    | Good                      | Good              | Good                   | Good                 | Good                   | Good              | Excellent         | Excellent            | Good                 | Good                   | Good                  | Good                                  | Good                                   | Good                    | Excellent         |
| 18 DHANANJAYA S G 19 RAMESH IYYANAHALLLI              | Asst. Professor<br>Asst. Professor | Zoology                 | GSC<br>GSC  | 9483958360<br>9986323198 |                    | Good<br>Good              | Good              | Good<br>Average        | Good<br>Good         | Good<br>Excellent      | Good<br>Average   | Good<br>Good      | Good<br>Average      | Good<br>Good         | Good<br>Good           | Average<br>Good       | Average<br>Good                       | Good                                   | Good<br>Good            | Good              |
| 20 KRISHNA MURTHY P                                   | Asst. Professor                    | Physics                 | GSC         | 9740144921               |                    | Excellent                 | Good              | Excellent              | Good                 | Excellent              | Good              | Good              | Excellent            | Good                 | Good                   | Average               | Average                               | Good                                   | Good                    | Good              |
| 21 NATARAJ S                                          | Asst. Professor                    | Micro Biology           | GSC         | 9741258889               |                    | Good                      | Good              | Good                   | Good                 | Good                   | Good              | Good              | Good                 | Good                 | Good                   | Good                  | Good                                  | Good                                   | Excellent               | Excellent         |
| 22 V T Hiremath 23 Rajapooth                          | Asso. Professor<br>Asso. Professor | Botany<br>History       | SJM         | 9448533892<br>9902669634 | Good               | Good<br>Good              | Good              | Good<br>Average        | Good<br>Good         | Good<br>Good           | Excellent<br>Good | Good              | Good<br>Average      | Good<br>Average      | Good<br>Excellent      | Average<br>Good       | Average<br>Good                       | Good                                   | Good<br>Average         | Good              |
| 24 SARDAR HUSSAIN                                     | Asst. Professor                    | Bio Technology          | GSC         | 9986294391               |                    | Good                      | Good              | Good                   | Good                 | Good                   | Good              | Average           | Average              | Good                 | Average                | Average               | Average                               | Good                                   | Good                    | Good              |
| 25 ROOPA S                                            | Asst. Professor                    | Bio Chemistry           | GSC         | 9742852419               |                    | Good                      | Average           | Good                   | Average              | Good                   | Good              | Good              | Good                 | Good                 | Good                   | Good                  | Average                               | Average                                | Average                 | Good              |
| 26 NATESH M 27 JAGANNATHA S                           | Asst. Professor<br>Asst. Professor | Maths<br>Maths          | GSC<br>GSC  | 9972204110<br>9844427177 |                    | Good<br>Good              | Average<br>Good   | Good<br>Good           | Average<br>Good      | Good<br>Good           | Good<br>Excellent | good<br>Excellent | good<br>Average      | good<br>Good         | Excellent<br>Good      | Excellent<br>Good     | Excellent<br>Good                     | Average<br>Good                        | Good<br>Good            | Good<br>Excellent |
| 28 RV HEGDAL                                          | Asso. Professor                    | Commerce                | SJM         | 9886168867               | Good               | Good                      | Good              | Good                   | Good                 | Good                   | Good              | Good              | Good                 | Good                 | Good                   | Good                  | Average                               | Excellent                              | Average                 | Good              |
| 29 NARENDRA                                           | Asst. Professor                    | Maths                   | GFGC        | 9686551117               |                    | Good                      | Good              | Good                   | Good                 | Good                   | Average           | Good              | Good                 | Good                 | Good                   | Good                  | Good                                  | Average                                | Good                    | Good              |
| 30 Mohan S<br>31 NAGARAJ S                            | Guest Lecturer                     | Commerce                | SJM<br>GSC  | 9538807686               |                    | Good                      | Good              | Good                   | Good<br>Good         | Good                   | Average           | Good              | Good                 | Good                 | Excellent              | Excellent             | Excellent                             | Excellent                              | Average                 | Good              |
| 32 PALASKH MURTHI                                     | Asso. Professor<br>Asst. Professor | Maths                   | GSC         | 9980698501<br>9980019985 |                    | Good<br>Good              | Good<br>Excellent | Good<br>Excellent      |                      | Good<br>Good           | Good              | Good<br>Good      | Good<br>Good         | Good<br>Good         | Good<br>Good           | Good<br>Average       | Average<br>Average                    | Excellent<br>Good                      | Average<br>Good         | Good              |
| 33 Basavaraj                                          | Guest Lecturer                     | Commerce                | SJM         | 7353881533               | Good               | Good                      | Average           |                        | Average              | Good                   | Good              | Good              | Good                 | Good                 | Good                   | Good                  | Good                                  | Good                                   | Average                 | Good              |
| 34 Srinivas L                                         | Asso. Professor                    | Physics                 | SJM         | 9449649864               |                    | Good                      | Good              | Good                   | Good                 | Good                   | Good              | Good              | Good                 | Good                 | Good                   | Good                  | Average                               | Good                                   | Average                 | Good              |
| 35 Usha L<br>36 H K SHIVAPPA                          | Asso. Professor<br>Asso. Professor | Chemistry<br>Commerce   | SJM         | 9916163486<br>9449776446 |                    | Excellent<br>Good         | Good              | Excellent<br>Good      | Good<br>Good         | Excellent<br>Good      | Average<br>Good   | Average<br>Good   | Average<br>Excellent | Good<br>Average      | Good<br>Good           | Average<br>Good       | Average<br>Average                    | Good<br>Excellent                      | Good<br>Good            | Good<br>Excellent |
| 37 B M SWAMY                                          | Asst. Professor                    | Commerce                | SJM         | 7022849966               |                    | Good                      | Average           | Good                   | Good                 | Good                   | Good              | Good              | Good                 | Good                 | Good                   | Good                  | Good                                  | Good                                   | Good                    | Good              |
| 38 NAZIRUNNISA S                                      | Lecturer                           | Hindi                   | SJM         | 9741649886               |                    | Good                      | Good              | Good                   | Good                 | Good                   | Average           | Good              | Good                 | Good                 | Good                   | Average               | Average                               | Excellent                              | Good                    | Good              |
| <ul><li>39 Nijalingappa</li><li>40 Girish M</li></ul> | Asso. Professor<br>Asso. Professor | Physics<br>Zoology      | SJM         | 9481720322<br>9845276886 |                    | Good<br>Average           | Excellent<br>Good | Good<br>Average        | Excellent<br>Good    | Good<br>Excellent      | Good              | Good<br>Good      | Average<br>Good      | Good<br>Good         | Good<br>Average        | Good<br>Average       | Good<br>Average                       | Good<br>Good                           | Excellent<br>Average    | Excellent<br>Good |
| 41 Nishani Nagarathna                                 | Guest Lecturer                     | Zoology                 | SJM         | 8050272980               |                    | Good                      | Good              | Average                | Good                 | Good                   | Good              | Good              | Average              | Average              | Excellent              | Good                  | Good                                  | Good                                   | Average                 | Good              |
| 42 Heena kousar                                       | Guest Lecturer                     | Botany                  | SJM         | 9164718023               | Good               | Good                      | Good              | Average                | Good                 | Good                   | Good              | Good              | Average              | Average              | Excellent              | Good                  | Good                                  | Good                                   | Average                 | Good              |
| 43 Tejas Kumar                                        | Guest Lecturer                     | Botany                  | SJM         | 8660956050               |                    | Good                      | Good              | Average                | Good                 | Good                   | Good              | Good              | Average              | Average              | Excellent              | 4 cod                 | Good                                  | Good                                   | Average                 | Good              |
| 44 Harish K<br>45 Madhuri                             | Guest Lecturer Guest Lecturer      | English<br>English      | SJM         | 9164195458<br>9353051829 |                    | Good<br>Good              | Good              | Average<br>Average     | Good<br>Good         | Good<br>Good           | Good              | Good<br>Good      |                      | Average<br>Average   | Excellent<br>Excellent |                       | Good _                                | Good<br>Good                           | Average<br>Average      | Good              |
| 46 Lakshmi kanth                                      | Guest Lecturer                     | Economics               | SJM         | 9901170729               |                    | Good                      | Good              |                        | Good                 | Good                   | Good              | Good              |                      | Average              | Excellent              |                       | PRIN                                  |                                        |                         | Good              |
|                                                       |                                    |                         |             |                          |                    |                           |                   |                        |                      |                        |                   |                   |                      |                      |                        |                       | · · · · · · · · · · · · · · · · · · · | horoia                                 | ndra Coll               | ened              |