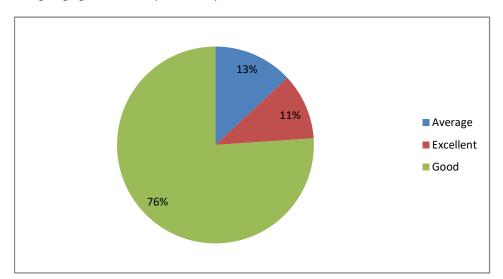

## Overall rating

|                                                       |                                    |                         |             |                          |                    |                           |                   |                        |                      |                        |                   |                   |                      |                      |                        |                       |                                       | Weight to to Learn ng values (in terms | CO                      | Tool Trans        |
|-------------------------------------------------------|------------------------------------|-------------------------|-------------|--------------------------|--------------------|---------------------------|-------------------|------------------------|----------------------|------------------------|-------------------|-------------------|----------------------|----------------------|------------------------|-----------------------|---------------------------------------|----------------------------------------|-------------------------|-------------------|
|                                                       |                                    |                         |             |                          | Applicabil         |                           |                   |                        |                      |                        |                   | Inclusion         |                      |                      | Mechanis               |                       |                                       | knoledge<br>,                          | Quality,Cla             |                   |
|                                                       |                                    |                         |             |                          | ty /<br>relevance  |                           |                   |                        |                      | Weightag               |                   | /<br>incorpora    |                      |                      | m used<br>for          |                       |                                       | manual<br>skills,                      | rity and<br>releance of |                   |
|                                                       |                                    |                         |             |                          | to real            |                           |                   | NA/aiahaa              |                      | e given to             |                   | tion of           |                      |                      | developm               |                       |                                       | analytical                             |                         |                   |
|                                                       |                                    |                         | Name        |                          | life<br>situations | Weightag                  | Weightag          | Weightag<br>e given ti |                      | practical<br>and field | Depth of          | latest<br>advacem | Difficult            | Optimizat            | ent/<br>revision       | e of<br>learning      |                                       | abilities<br>and                       | reading /<br>Reference  |                   |
|                                                       |                                    |                         | of the      |                          | & local            |                           | e given to        | I -                    | Weightage            | work                   | the               | ents in           | level of             | ion of               | of                     | objective             | Relevance                             | broading                               | materical /             |                   |
| al a a Nama afah a Tarah a                            | B                                  |                         | colleg      | 84-1-1- N-               |                    |                           | Entrepre          | 1                      | 1-                   | compone                | course            | the               | course               | course               | curriculu              | s of the              | 1                                     | perspecti                              |                         | Overall           |
| sl.no Name of the Teacher  1 PANCHAKSHARI S           | Asso. Professor                    | Department<br>Economics | e<br>SJM    | Mobile No<br>9448390253  | ent<br>Good        | <b>ility</b><br>Excellent | neurship<br>Good  | ent<br>Good            | Project<br>Excellent | <b>nt</b><br>Average   | Average           | subject<br>Good   | Average              | content<br>Good      | m by BoS<br>Good       | syllabus<br>Excellent | outcomes<br>Excellent                 | Average                                | material<br>Good        | rating<br>Good    |
| 2 B REVANNA                                           | Asst. Professor                    | Kannada                 | SJM         | 9886975455               | Average            | Good                      | Good              | Good                   | Excellent            | Average                | Good              | Excellent         | Good                 | Average              | Average                | Good                  | Good                                  | Good                                   | Excellent               | Excellent         |
| 3 C N VENKATESH                                       | Asst. Professor                    | Zoology                 | SJM         | 9296820284               |                    | Good                      | Excellent         | Good                   | Excellent            | Excellent              | Good              | Good              | Good                 | Good                 | Excellent              | Excellent             | Good                                  | Excellent                              | Good                    | Good              |
| 4 KARIBASAPPA C 5 RAMESH K C                          | Asst. Professor<br>Asso. Professor | Zoology<br>Chemistry    | HPPC<br>SJM | 9945293568<br>9986317379 |                    | Good<br>Average           | Good<br>Excellent | Good<br>Excellent      | Good<br>Average      | Average<br>Good        | Good              | Good<br>Good      | Average<br>Good      | Average<br>Excellent | Good<br>Good           | Good<br>Good          | Good<br>Average                       | Good                                   | Excellent<br>Average    | Excellent<br>Good |
| 6 MANJUNATHA SWAMY H M                                | Asst. Professor                    | Chemistry               | SJM         | 9663864954               |                    | Excellent                 | Average           | Excellent              | Average              | Good                   | Good              | Good              | Good                 | Good                 | Good                   | Good                  | Good                                  | Good                                   | Good                    | Good              |
| 7 NAGARAJA B                                          | Asst. Professor                    | Chemistry               | SJM         | 6362493671               |                    | Good                      | Good              | Good                   | Good                 | Good                   | Excellent         | Good              | Average              | Excellent            | Good                   | Good                  | Good                                  | Good                                   | Good                    | Good              |
| 8 C THIPPESWAMY     9 C BASAVARAJAPPA                 | Asst. Professor                    | English<br>Kannada      | SJM         | 9739979280<br>9448566342 |                    | Average                   | Average           | Good                   | Good                 | Good<br>Good           | Good              | Good              | Good                 | Good<br>Good         | Good                   | Excellent<br>Good     | Excellent<br>Good                     | Average                                | Average                 | Good              |
| 9 C BASAVARAJAPPA  10 R K KEDARNATH                   | Asso. Professor<br>Asso. Professor | PoL Science             | SJM         | 9448783277               |                    | Excellent<br>Good         | Good<br>Excellent | Average<br>Good        | Good<br>Good         | Good                   | Good              | Good<br>Good      | Good                 | Good                 | Good                   | Excellent             | Excellent                             | Good<br>Average                        | Good<br>Good            | Good              |
| 11 M H SRINIVASA REDDY                                | Asso. Professor                    | History                 | SJM         | 9448028009               |                    | Good                      | Good              | Excellent              | Good                 | Average                | Excellent         | Good              | Excellent            | Excellent            | Excellent              | Good                  | Good                                  | Good                                   | Good                    | Good              |
| 12 B S UMAMAHESHWARA                                  | Asso. Professor                    | History                 | SJM         | 9449844253               |                    | Good                      | Good              | Good                   | Good                 | Excellent              | Good              | Good              | Excellent            | Average              | Average                | Excellent             | Excellent                             | Average                                | Average                 | Good              |
| 13 P SHIVALINGAPPA 14 S P SHIVAKUMAR                  | Asso. Professor<br>Asso. Professor | Sociology<br>Sociology  | SJM         | 9448466884<br>9448180732 |                    | Good<br>Good              | Good              | Good<br>Good           | Good<br>Good         | Excellent<br>Good      | Good              | Good<br>Excellent | Good                 | Good                 | Good                   | Good<br>Good          | Good                                  | Good                                   | Good<br>Good            | Good              |
| 15 S ANAND                                            | Asst. Professor                    | Sociology               | SJM         | 9902942112               |                    | Good                      | Good              | Good                   | Good                 | Average                | Good              | Good              | Good                 | Good                 | Good                   | Average               | Excellent                             | Average                                | Average                 | Good              |
| 16 P PRANESH                                          | Asso. Professor                    | Sociology               | SJM         | 9448462154               |                    | Average                   | Good              | Excellent              | Good                 | Good                   | Good              | Good              | Good                 | Good                 | Good                   | Good                  | Good                                  | Good                                   | Good                    | Good              |
| 17 NALINI N<br>18 DHANANJAYA S G                      | Asso. Professor                    | Maths                   | SJM         | 8088743278               |                    | Good                      | Good              | Good                   | Good                 | Good                   | Good              | Excellent         | Excellent            | Good                 | Good                   | Good                  | Good                                  | Good                                   | Good                    | Excellent         |
| 18 DHANANJAYA S G 19 RAMESH IYYANAHALLLI              | Asst. Professor<br>Asst. Professor | Zoology                 | GSC<br>GSC  | 9483958360<br>9986323198 |                    | Good<br>Good              | Good              | Good<br>Average        | Good<br>Good         | Good<br>Excellent      | Good<br>Average   | Good<br>Good      | Good<br>Average      | Good<br>Good         | Good<br>Good           | Average<br>Good       | Average<br>Good                       | Good                                   | Good<br>Good            | Good              |
| 20 KRISHNA MURTHY P                                   | Asst. Professor                    | Physics                 | GSC         | 9740144921               |                    | Excellent                 | Good              | Excellent              | Good                 | Excellent              | Good              | Good              | Excellent            | Good                 | Good                   | Average               | Average                               | Good                                   | Good                    | Good              |
| 21 NATARAJ S                                          | Asst. Professor                    | Micro Biology           | GSC         | 9741258889               |                    | Good                      | Good              | Good                   | Good                 | Good                   | Good              | Good              | Good                 | Good                 | Good                   | Good                  | Good                                  | Good                                   | Excellent               | Excellent         |
| 22 V T Hiremath 23 Rajapooth                          | Asso. Professor<br>Asso. Professor | Botany<br>History       | SJM         | 9448533892<br>9902669634 | Good               | Good<br>Good              | Good              | Good<br>Average        | Good<br>Good         | Good<br>Good           | Excellent<br>Good | Good              | Good<br>Average      | Good<br>Average      | Good<br>Excellent      | Average<br>Good       | Average<br>Good                       | Good                                   | Good<br>Average         | Good              |
| 24 SARDAR HUSSAIN                                     | Asst. Professor                    | Bio Technology          | GSC         | 9986294391               |                    | Good                      | Good              | Good                   | Good                 | Good                   | Good              | Average           | Average              | Good                 | Average                | Average               | Average                               | Good                                   | Good                    | Good              |
| 25 ROOPA S                                            | Asst. Professor                    | Bio Chemistry           | GSC         | 9742852419               |                    | Good                      | Average           | Good                   | Average              | Good                   | Good              | Good              | Good                 | Good                 | Good                   | Good                  | Average                               | Average                                | Average                 | Good              |
| 26 NATESH M 27 JAGANNATHA S                           | Asst. Professor<br>Asst. Professor | Maths<br>Maths          | GSC<br>GSC  | 9972204110<br>9844427177 |                    | Good<br>Good              | Average<br>Good   | Good<br>Good           | Average<br>Good      | Good<br>Good           | Good<br>Excellent | good<br>Excellent | good<br>Average      | good<br>Good         | Excellent<br>Good      | Excellent<br>Good     | Excellent<br>Good                     | Average<br>Good                        | Good<br>Good            | Good<br>Excellent |
| 28 RV HEGDAL                                          | Asso. Professor                    | Commerce                | SJM         | 9886168867               | Good               | Good                      | Good              | Good                   | Good                 | Good                   | Good              | Good              | Good                 | Good                 | Good                   | Good                  | Average                               | Excellent                              | Average                 | Good              |
| 29 NARENDRA                                           | Asst. Professor                    | Maths                   | GFGC        | 9686551117               |                    | Good                      | Good              | Good                   | Good                 | Good                   | Average           | Good              | Good                 | Good                 | Good                   | Good                  | Good                                  | Average                                | Good                    | Good              |
| 30 Mohan S<br>31 NAGARAJ S                            | Guest Lecturer                     | Commerce                | SJM<br>GSC  | 9538807686               |                    | Good                      | Good              | Good                   | Good<br>Good         | Good                   | Average           | Good              | Good                 | Good                 | Excellent              | Excellent             | Excellent                             | Excellent                              | Average                 | Good              |
| 32 PALASKH MURTHI                                     | Asso. Professor<br>Asst. Professor | Maths                   | GSC         | 9980698501<br>9980019985 |                    | Good<br>Good              | Good<br>Excellent | Good<br>Excellent      |                      | Good<br>Good           | Good              | Good<br>Good      | Good<br>Good         | Good<br>Good         | Good<br>Good           | Good<br>Average       | Average<br>Average                    | Excellent<br>Good                      | Average<br>Good         | Good              |
| 33 Basavaraj                                          | Guest Lecturer                     | Commerce                | SJM         | 7353881533               | Good               | Good                      | Average           |                        | Average              | Good                   | Good              | Good              | Good                 | Good                 | Good                   | Good                  | Good                                  | Good                                   | Average                 | Good              |
| 34 Srinivas L                                         | Asso. Professor                    | Physics                 | SJM         | 9449649864               |                    | Good                      | Good              | Good                   | Good                 | Good                   | Good              | Good              | Good                 | Good                 | Good                   | Good                  | Average                               | Good                                   | Average                 | Good              |
| 35 Usha L<br>36 H K SHIVAPPA                          | Asso. Professor<br>Asso. Professor | Chemistry<br>Commerce   | SJM         | 9916163486<br>9449776446 |                    | Excellent<br>Good         | Good              | Excellent<br>Good      | Good<br>Good         | Excellent<br>Good      | Average<br>Good   | Average<br>Good   | Average<br>Excellent | Good<br>Average      | Good<br>Good           | Average<br>Good       | Average<br>Average                    | Good<br>Excellent                      | Good<br>Good            | Good<br>Excellent |
| 37 B M SWAMY                                          | Asst. Professor                    | Commerce                | SJM         | 7022849966               |                    | Good                      | Average           | Good                   | Good                 | Good                   | Good              | Good              | Good                 | Good                 | Good                   | Good                  | Good                                  | Good                                   | Good                    | Good              |
| 38 NAZIRUNNISA S                                      | Lecturer                           | Hindi                   | SJM         | 9741649886               |                    | Good                      | Good              | Good                   | Good                 | Good                   | Average           | Good              | Good                 | Good                 | Good                   | Average               | Average                               | Excellent                              | Good                    | Good              |
| <ul><li>39 Nijalingappa</li><li>40 Girish M</li></ul> | Asso. Professor<br>Asso. Professor | Physics<br>Zoology      | SJM         | 9481720322<br>9845276886 |                    | Good<br>Average           | Excellent<br>Good | Good<br>Average        | Excellent<br>Good    | Good<br>Excellent      | Good              | Good<br>Good      | Average<br>Good      | Good<br>Good         | Good<br>Average        | Good<br>Average       | Good<br>Average                       | Good<br>Good                           | Excellent<br>Average    | Excellent<br>Good |
| 41 Nishani Nagarathna                                 | Guest Lecturer                     | Zoology                 | SJM         | 8050272980               |                    | Good                      | Good              | Average                | Good                 | Good                   | Good              | Good              | Average              | Average              | Excellent              | Good                  | Good                                  | Good                                   | Average                 | Good              |
| 42 Heena kousar                                       | Guest Lecturer                     | Botany                  | SJM         | 9164718023               | Good               | Good                      | Good              | Average                | Good                 | Good                   | Good              | Good              | Average              | Average              | Excellent              | Good                  | Good                                  | Good                                   | Average                 | Good              |
| 43 Tejas Kumar                                        | Guest Lecturer                     | Botany                  | SJM         | 8660956050               |                    | Good                      | Good              | Average                | Good                 | Good                   | Good              | Good              | Average              | Average              | Excellent              | 4 cod                 | Good                                  | Good                                   | Average                 | Good              |
| 44 Harish K<br>45 Madhuri                             | Guest Lecturer Guest Lecturer      | English<br>English      | SJM         | 9164195458<br>9353051829 |                    | Good<br>Good              | Good              | Average<br>Average     | Good<br>Good         | Good<br>Good           | Good              | Good<br>Good      |                      | Average<br>Average   | Excellent<br>Excellent |                       | Good _                                | Good<br>Good                           | Average<br>Average      | Good              |
| 46 Lakshmi kanth                                      | Guest Lecturer                     | Economics               | SJM         | 9901170729               |                    | Good                      | Good              |                        | Good                 | Good                   | Good              | Good              |                      | Average              | Excellent              |                       | PRIN                                  |                                        |                         | Good              |
|                                                       |                                    |                         |             |                          |                    |                           |                   |                        |                      |                        |                   |                   |                      |                      |                        |                       | · · · · · · · · · · · · · · · · · · · | horoia                                 | ndra Coll               | ened              |