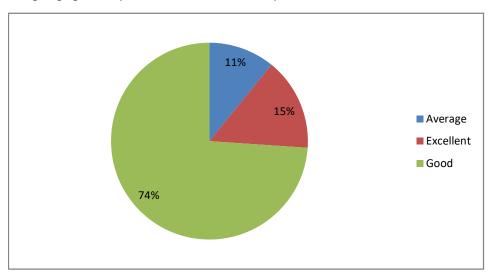

## Overall rating

|                                                       |                                    |                         |             |                          |                    |                           |                   |                        |                      |                        |                   |                   |                      |                      |                        |                       |                                       | Weight to to Learn ng values (in terms | CO                      | Tool Trans        |
|-------------------------------------------------------|------------------------------------|-------------------------|-------------|--------------------------|--------------------|---------------------------|-------------------|------------------------|----------------------|------------------------|-------------------|-------------------|----------------------|----------------------|------------------------|-----------------------|---------------------------------------|----------------------------------------|-------------------------|-------------------|
|                                                       |                                    |                         |             |                          | Applicabil         |                           |                   |                        |                      |                        |                   | Inclusion         |                      |                      | Mechanis               |                       |                                       | knoledge<br>,                          | Quality,Cla             |                   |
|                                                       |                                    |                         |             |                          | ty /<br>relevance  |                           |                   |                        |                      | Weightag               |                   | /<br>incorpora    |                      |                      | m used<br>for          |                       |                                       | manual<br>skills,                      | rity and<br>releance of |                   |
|                                                       |                                    |                         |             |                          | to real            |                           |                   | NA/aiahaa              |                      | e given to             |                   | tion of           |                      |                      | developm               |                       |                                       | analytical                             |                         |                   |
|                                                       |                                    |                         | Name        |                          | life<br>situations | Weightag                  | Weightag          | Weightag<br>e given ti |                      | practical<br>and field | Depth of          | latest<br>advacem | Difficult            | Optimizat            | ent/<br>revision       | e of<br>learning      |                                       | abilities<br>and                       | reading /<br>Reference  |                   |
|                                                       |                                    |                         | of the      |                          | & local            |                           | e given to        | I -                    | Weightage            | work                   | the               | ents in           | level of             | ion of               | of                     | objective             | Relevance                             | broading                               | materical /             |                   |
| al a a Nama afah a Tarah a                            | B                                  |                         | colleg      | 84-1-1- N-               |                    |                           | Entrepre          | 1                      | 1-                   | compone                | course            | the               | course               | course               | curriculu              | s of the              | 1                                     | perspecti                              |                         | Overall           |
| sl.no Name of the Teacher  1 PANCHAKSHARI S           | Asso. Professor                    | Department<br>Economics | e<br>SJM    | Mobile No<br>9448390253  | ent<br>Good        | <b>ility</b><br>Excellent | neurship<br>Good  | ent<br>Good            | Project<br>Excellent | <b>nt</b><br>Average   | Average           | subject<br>Good   | Average              | content<br>Good      | m by BoS<br>Good       | syllabus<br>Excellent | outcomes<br>Excellent                 | Average                                | material<br>Good        | rating<br>Good    |
| 2 B REVANNA                                           | Asst. Professor                    | Kannada                 | SJM         | 9886975455               | Average            | Good                      | Good              | Good                   | Excellent            | Average                | Good              | Excellent         | Good                 | Average              | Average                | Good                  | Good                                  | Good                                   | Excellent               | Excellent         |
| 3 C N VENKATESH                                       | Asst. Professor                    | Zoology                 | SJM         | 9296820284               |                    | Good                      | Excellent         | Good                   | Excellent            | Excellent              | Good              | Good              | Good                 | Good                 | Excellent              | Excellent             | Good                                  | Excellent                              | Good                    | Good              |
| 4 KARIBASAPPA C 5 RAMESH K C                          | Asst. Professor<br>Asso. Professor | Zoology<br>Chemistry    | HPPC<br>SJM | 9945293568<br>9986317379 |                    | Good<br>Average           | Good<br>Excellent | Good<br>Excellent      | Good<br>Average      | Average<br>Good        | Good              | Good<br>Good      | Average<br>Good      | Average<br>Excellent | Good<br>Good           | Good<br>Good          | Good<br>Average                       | Good                                   | Excellent<br>Average    | Excellent<br>Good |
| 6 MANJUNATHA SWAMY H M                                | Asst. Professor                    | Chemistry               | SJM         | 9663864954               |                    | Excellent                 | Average           | Excellent              | Average              | Good                   | Good              | Good              | Good                 | Good                 | Good                   | Good                  | Good                                  | Good                                   | Good                    | Good              |
| 7 NAGARAJA B                                          | Asst. Professor                    | Chemistry               | SJM         | 6362493671               |                    | Good                      | Good              | Good                   | Good                 | Good                   | Excellent         | Good              | Average              | Excellent            | Good                   | Good                  | Good                                  | Good                                   | Good                    | Good              |
| 8 C THIPPESWAMY     9 C BASAVARAJAPPA                 | Asst. Professor                    | English<br>Kannada      | SJM         | 9739979280<br>9448566342 |                    | Average                   | Average           | Good                   | Good                 | Good<br>Good           | Good              | Good              | Good                 | Good<br>Good         | Good                   | Excellent<br>Good     | Excellent<br>Good                     | Average                                | Average                 | Good              |
| 9 C BASAVARAJAPPA  10 R K KEDARNATH                   | Asso. Professor<br>Asso. Professor | PoL Science             | SJM         | 9448783277               |                    | Excellent<br>Good         | Good<br>Excellent | Average<br>Good        | Good<br>Good         | Good                   | Good              | Good<br>Good      | Good                 | Good                 | Good                   | Excellent             | Excellent                             | Good<br>Average                        | Good<br>Good            | Good              |
| 11 M H SRINIVASA REDDY                                | Asso. Professor                    | History                 | SJM         | 9448028009               |                    | Good                      | Good              | Excellent              | Good                 | Average                | Excellent         | Good              | Excellent            | Excellent            | Excellent              | Good                  | Good                                  | Good                                   | Good                    | Good              |
| 12 B S UMAMAHESHWARA                                  | Asso. Professor                    | History                 | SJM         | 9449844253               |                    | Good                      | Good              | Good                   | Good                 | Excellent              | Good              | Good              | Excellent            | Average              | Average                | Excellent             | Excellent                             | Average                                | Average                 | Good              |
| 13 P SHIVALINGAPPA 14 S P SHIVAKUMAR                  | Asso. Professor<br>Asso. Professor | Sociology<br>Sociology  | SJM         | 9448466884<br>9448180732 |                    | Good<br>Good              | Good              | Good<br>Good           | Good<br>Good         | Excellent<br>Good      | Good              | Good<br>Excellent | Good                 | Good                 | Good                   | Good<br>Good          | Good                                  | Good                                   | Good<br>Good            | Good              |
| 15 S ANAND                                            | Asst. Professor                    | Sociology               | SJM         | 9902942112               |                    | Good                      | Good              | Good                   | Good                 | Average                | Good              | Good              | Good                 | Good                 | Good                   | Average               | Excellent                             | Average                                | Average                 | Good              |
| 16 P PRANESH                                          | Asso. Professor                    | Sociology               | SJM         | 9448462154               |                    | Average                   | Good              | Excellent              | Good                 | Good                   | Good              | Good              | Good                 | Good                 | Good                   | Good                  | Good                                  | Good                                   | Good                    | Good              |
| 17 NALINI N<br>18 DHANANJAYA S G                      | Asso. Professor                    | Maths                   | SJM         | 8088743278               |                    | Good                      | Good              | Good                   | Good                 | Good                   | Good              | Excellent         | Excellent            | Good                 | Good                   | Good                  | Good                                  | Good                                   | Good                    | Excellent         |
| 18 DHANANJAYA S G 19 RAMESH IYYANAHALLLI              | Asst. Professor<br>Asst. Professor | Zoology                 | GSC<br>GSC  | 9483958360<br>9986323198 |                    | Good<br>Good              | Good              | Good<br>Average        | Good<br>Good         | Good<br>Excellent      | Good<br>Average   | Good<br>Good      | Good<br>Average      | Good<br>Good         | Good<br>Good           | Average<br>Good       | Average<br>Good                       | Good                                   | Good<br>Good            | Good              |
| 20 KRISHNA MURTHY P                                   | Asst. Professor                    | Physics                 | GSC         | 9740144921               |                    | Excellent                 | Good              | Excellent              | Good                 | Excellent              | Good              | Good              | Excellent            | Good                 | Good                   | Average               | Average                               | Good                                   | Good                    | Good              |
| 21 NATARAJ S                                          | Asst. Professor                    | Micro Biology           | GSC         | 9741258889               |                    | Good                      | Good              | Good                   | Good                 | Good                   | Good              | Good              | Good                 | Good                 | Good                   | Good                  | Good                                  | Good                                   | Excellent               | Excellent         |
| 22 V T Hiremath 23 Rajapooth                          | Asso. Professor<br>Asso. Professor | Botany<br>History       | SJM         | 9448533892<br>9902669634 | Good               | Good<br>Good              | Good              | Good<br>Average        | Good<br>Good         | Good<br>Good           | Excellent<br>Good | Good              | Good<br>Average      | Good<br>Average      | Good<br>Excellent      | Average<br>Good       | Average<br>Good                       | Good                                   | Good<br>Average         | Good              |
| 24 SARDAR HUSSAIN                                     | Asst. Professor                    | Bio Technology          | GSC         | 9986294391               |                    | Good                      | Good              | Good                   | Good                 | Good                   | Good              | Average           | Average              | Good                 | Average                | Average               | Average                               | Good                                   | Good                    | Good              |
| 25 ROOPA S                                            | Asst. Professor                    | Bio Chemistry           | GSC         | 9742852419               |                    | Good                      | Average           | Good                   | Average              | Good                   | Good              | Good              | Good                 | Good                 | Good                   | Good                  | Average                               | Average                                | Average                 | Good              |
| 26 NATESH M 27 JAGANNATHA S                           | Asst. Professor<br>Asst. Professor | Maths<br>Maths          | GSC<br>GSC  | 9972204110<br>9844427177 |                    | Good<br>Good              | Average<br>Good   | Good<br>Good           | Average<br>Good      | Good<br>Good           | Good<br>Excellent | good<br>Excellent | good<br>Average      | good<br>Good         | Excellent<br>Good      | Excellent<br>Good     | Excellent<br>Good                     | Average<br>Good                        | Good<br>Good            | Good<br>Excellent |
| 28 RV HEGDAL                                          | Asso. Professor                    | Commerce                | SJM         | 9886168867               | Good               | Good                      | Good              | Good                   | Good                 | Good                   | Good              | Good              | Good                 | Good                 | Good                   | Good                  | Average                               | Excellent                              | Average                 | Good              |
| 29 NARENDRA                                           | Asst. Professor                    | Maths                   | GFGC        | 9686551117               |                    | Good                      | Good              | Good                   | Good                 | Good                   | Average           | Good              | Good                 | Good                 | Good                   | Good                  | Good                                  | Average                                | Good                    | Good              |
| 30 Mohan S<br>31 NAGARAJ S                            | Guest Lecturer                     | Commerce                | SJM<br>GSC  | 9538807686               |                    | Good                      | Good              | Good                   | Good<br>Good         | Good                   | Average           | Good              | Good                 | Good                 | Excellent              | Excellent             | Excellent                             | Excellent                              | Average                 | Good              |
| 32 PALASKH MURTHI                                     | Asso. Professor<br>Asst. Professor | Maths                   | GSC         | 9980698501<br>9980019985 |                    | Good<br>Good              | Good<br>Excellent | Good<br>Excellent      |                      | Good<br>Good           | Good              | Good<br>Good      | Good<br>Good         | Good<br>Good         | Good<br>Good           | Good<br>Average       | Average<br>Average                    | Excellent<br>Good                      | Average<br>Good         | Good              |
| 33 Basavaraj                                          | Guest Lecturer                     | Commerce                | SJM         | 7353881533               | Good               | Good                      | Average           |                        | Average              | Good                   | Good              | Good              | Good                 | Good                 | Good                   | Good                  | Good                                  | Good                                   | Average                 | Good              |
| 34 Srinivas L                                         | Asso. Professor                    | Physics                 | SJM         | 9449649864               |                    | Good                      | Good              | Good                   | Good                 | Good                   | Good              | Good              | Good                 | Good                 | Good                   | Good                  | Average                               | Good                                   | Average                 | Good              |
| 35 Usha L<br>36 H K SHIVAPPA                          | Asso. Professor<br>Asso. Professor | Chemistry<br>Commerce   | SJM         | 9916163486<br>9449776446 |                    | Excellent<br>Good         | Good              | Excellent<br>Good      | Good<br>Good         | Excellent<br>Good      | Average<br>Good   | Average<br>Good   | Average<br>Excellent | Good<br>Average      | Good<br>Good           | Average<br>Good       | Average<br>Average                    | Good<br>Excellent                      | Good<br>Good            | Good<br>Excellent |
| 37 B M SWAMY                                          | Asst. Professor                    | Commerce                | SJM         | 7022849966               |                    | Good                      | Average           | Good                   | Good                 | Good                   | Good              | Good              | Good                 | Good                 | Good                   | Good                  | Good                                  | Good                                   | Good                    | Good              |
| 38 NAZIRUNNISA S                                      | Lecturer                           | Hindi                   | SJM         | 9741649886               |                    | Good                      | Good              | Good                   | Good                 | Good                   | Average           | Good              | Good                 | Good                 | Good                   | Average               | Average                               | Excellent                              | Good                    | Good              |
| <ul><li>39 Nijalingappa</li><li>40 Girish M</li></ul> | Asso. Professor<br>Asso. Professor | Physics<br>Zoology      | SJM         | 9481720322<br>9845276886 |                    | Good<br>Average           | Excellent<br>Good | Good<br>Average        | Excellent<br>Good    | Good<br>Excellent      | Good              | Good<br>Good      | Average<br>Good      | Good<br>Good         | Good<br>Average        | Good<br>Average       | Good<br>Average                       | Good<br>Good                           | Excellent<br>Average    | Excellent<br>Good |
| 41 Nishani Nagarathna                                 | Guest Lecturer                     | Zoology                 | SJM         | 8050272980               |                    | Good                      | Good              | Average                | Good                 | Good                   | Good              | Good              | Average              | Average              | Excellent              | Good                  | Good                                  | Good                                   | Average                 | Good              |
| 42 Heena kousar                                       | Guest Lecturer                     | Botany                  | SJM         | 9164718023               | Good               | Good                      | Good              | Average                | Good                 | Good                   | Good              | Good              | Average              | Average              | Excellent              | Good                  | Good                                  | Good                                   | Average                 | Good              |
| 43 Tejas Kumar                                        | Guest Lecturer                     | Botany                  | SJM         | 8660956050               |                    | Good                      | Good              | Average                | Good                 | Good                   | Good              | Good              | Average              | Average              | Excellent              | 4 cod                 | Good                                  | Good                                   | Average                 | Good              |
| 44 Harish K<br>45 Madhuri                             | Guest Lecturer Guest Lecturer      | English<br>English      | SJM         | 9164195458<br>9353051829 |                    | Good<br>Good              | Good              | Average<br>Average     | Good<br>Good         | Good<br>Good           | Good              | Good<br>Good      |                      | Average<br>Average   | Excellent<br>Excellent |                       | Good _                                | Good<br>Good                           | Average<br>Average      | Good              |
| 46 Lakshmi kanth                                      | Guest Lecturer                     | Economics               | SJM         | 9901170729               |                    | Good                      | Good              |                        | Good                 | Good                   | Good              | Good              |                      | Average              | Excellent              |                       | PRIN                                  |                                        |                         | Good              |
|                                                       |                                    |                         |             |                          |                    |                           |                   |                        |                      |                        |                   |                   |                      |                      |                        |                       | · · · · · · · · · · · · · · · · · · · | horoia                                 | ndra Coll               | ened              |