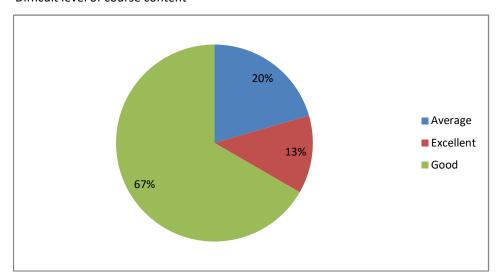

### Difficult level of course content

PRINCIPAL Sri Jagadguru Murugharajendra College of Arts, Science & Commerce CHITRADURGA