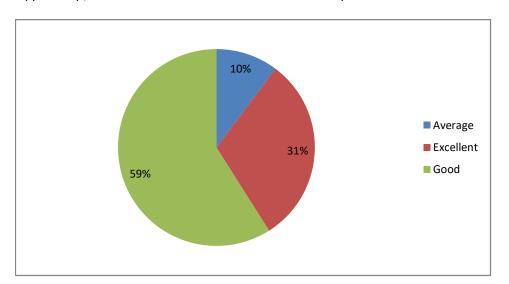

# Overall rating

PRINCIPAL.

Sri Jagadguru Murugharajendra College
of Arta, Science & Commerce
CHITRADURGA

|            | Name of the Teacher                | Designation                       | Department              | Name<br>of the | Mobilo No                | & local developm  | e given to<br>Employab | Weightag<br>e given to<br>Entrepsia | Skill<br>developm | -                  | Weightag<br>e given to<br>practical<br>and field<br>work<br>componen |                      | Inclusion/<br>incorpora<br>tion of<br>latest<br>advacem<br>ents in<br>the | Difficult<br>level of<br>course | Optimizat<br>ion of<br>course | ent/<br>revision<br>of<br>curriculu | Relevanc<br>e of<br>learning<br>objective<br>s of the | Relevance<br>of Course | manual<br>skills,<br>analytical<br>abilities<br>and<br>broading<br>perspecti | reading /<br>Reference<br>materical /<br>Study | f<br>/<br>Overall   |
|------------|------------------------------------|-----------------------------------|-------------------------|----------------|--------------------------|-------------------|------------------------|-------------------------------------|-------------------|--------------------|----------------------------------------------------------------------|----------------------|---------------------------------------------------------------------------|---------------------------------|-------------------------------|-------------------------------------|-------------------------------------------------------|------------------------|------------------------------------------------------------------------------|------------------------------------------------|---------------------|
| sl.no<br>1 | Name of the Teacher PANCHAKSHARI S | Asso. Professor                   | Department<br>Economics | college<br>SJM | Mobile No<br>9448390253  | ent<br>Good       | ility<br>Good          | eurship<br>Excellent                | ent<br>Excellent  | Project<br>Good    | Good                                                                 | content<br>Excellent | subject<br>Average                                                        | content<br>Average              | Good                          | m by BoS<br>Average                 | syllabus<br>Good                                      | outcomes<br>Good       | ves)<br>Good                                                                 | material<br>Excellent                          | rating<br>Excellent |
| 2          | C BASAVARAJAPPA                    | Asso. Professor                   | Kannada                 | SJM            |                          |                   | Good                   | Excellent                           | Good              | Excellent          | Excellent                                                            | Excellent            | Good                                                                      | Good                            | Excellent                     | Excellent                           | Excellent                                             | Excellent              | Average                                                                      | Good                                           | Good                |
| 3          | C N VENKATESH                      | Asst. Professor                   | Zoology                 | SJM            | 9296820284               | Excellent         | Excellent              | Good                                | Average           | Good               | Good                                                                 | Excellent            |                                                                           | Good                            | Good                          | Good                                | Good                                                  | Good                   | Good                                                                         | Good                                           | Good                |
| 4          | RAMESH K C                         | Asso. Professor                   | Chemistry               | SJM            | 9986317379               | Excellent         | Good                   | Good                                | Good              | Good               | Average                                                              | Excellent            | Good                                                                      | Good                            | Good                          | Good                                | Good                                                  | Excellent              | Good                                                                         | Good                                           | Excellent           |
| 5          | KARIBASAPPA C                      | Asst. Professor                   | Zoology                 | HPPC           | 9945293568               |                   | Excellent              | Good                                | Excellent         | Excellent          | Excellent                                                            | Excellent            | Good                                                                      | Average                         | Excellent                     | Good                                | Good                                                  | Good                   | Excellent                                                                    | Excellent                                      | Excellent           |
| 6          | R K KEDARNATH                      | Asso. Professor                   | PoL Science             | SJM            | 9448783277               | Good              | Excellent              | Good                                | Excellent         | Good               | Good                                                                 | Excellent            | Excellent                                                                 | Good                            | Average                       | Excellent                           | Good                                                  | Excellent              | Good                                                                         | Average                                        | Good                |
| 7          | M H SRINIVASA REDDY                | Asso. Professor                   | History                 | SJM            | 9448028009               | Average           | Excellent              | Excellent                           | Good              | Excellent          | Good                                                                 | Excellent            | Good                                                                      | Average                         | Good                          | Good                                | Excellent                                             | Good                   | Good                                                                         | Good                                           | Good                |
| 8          | B S UMAMAHESHWARA                  | Asso. Professor                   | History                 | SJM            | 9449844253               | Excellent         | Good                   | Excellent                           | Average           | Good               | Good                                                                 | Excellent            | Excellent                                                                 | Excellent                       | Average                       | Good                                | Good                                                  | Excellent              | Good                                                                         | Excellent                                      | Good                |
| 9<br>10    | Nijalingappa<br>Girish M           | Asso. Professor                   | Physics<br>Zoology      | SJIVI          | 9481720322<br>9845276886 | Good<br>Average   | Average<br>Good        | Good<br>Good                        | Excellent<br>Good | Average<br>Average | Excellent<br>Good                                                    | Excellent<br>Good    | Good                                                                      | Average<br>Good                 | Good<br>Excellent             | Good<br>Good                        | Excellent<br>Good                                     | Average<br>Good        | Average<br>Good                                                              | Average<br>Excellent                           | Excellent<br>Good   |
| 11         | NALINI N                           | Asso. Professor                   | Maths                   | SJM            | 8088743278               |                   | Excellent              | Excellent                           | Excellent         | Excellent          | Excellent                                                            | Good                 | Good                                                                      | Excellent                       | Good                          | Good                                | Good                                                  | Good                   | Good                                                                         | Good                                           | Good                |
| 12         | DHANANJAYA S G                     | Asst. Professor                   | Zoology                 | GSC            | 9483958360               |                   | Good                   | Good                                | Good              | Good               | Good                                                                 | Good                 | Good                                                                      | Good                            | Good                          | Excellent                           | Good                                                  | Good                   | Excellent                                                                    | Excellent                                      | Good                |
| 13         | RAMESH IYYANAHALLLI                | Asst. Professor                   | Zoology                 | GSC            | 9986323198               | Excellent         | Excellent              | Good                                | Good              | Excellent          | Good                                                                 | Excellent            | Good                                                                      | Excellent                       | Good                          | Average                             | Good                                                  | Average                | Good                                                                         | Good                                           | Excellent           |
| 14         | KRISHNA MURTHY P                   | Asst. Professor                   | Physics                 | GSC            | 9740144921               | Excellent         | Average                | Excellent                           | Good              | Good               | Good                                                                 | Good                 | Good                                                                      | Good                            | Excellent                     | Average                             | Good                                                  | Good                   | Good                                                                         | Good                                           | Good                |
| 15         | NATARAJ S                          | Asst. Professor                   | Micro Biology           | GSC            | 9741258889               | Good              | Good                   | Good                                | Good              | Good               | Excellent                                                            | Good                 | Good                                                                      | Good                            | Good                          | Good                                | Average                                               | Good                   | Excellent                                                                    | Average                                        | Good                |
| 16         | V T Hiremath                       | Asso. Professor                   | Botany                  | SJM            | 9448533892               | Good              | Excellent              | Average                             | Excellent         | Good               | Good                                                                 | Excellent            | Good                                                                      | Good                            | Good                          | Good                                | Good                                                  | Good                   | Good                                                                         | Good                                           | Good                |
| 17         | NATESH M                           | Asst. Professor                   | Maths                   | GSC            | 9972204110               |                   | Excellent              | Excellent                           | Good              | Good               | Average                                                              | Good                 | Excellent                                                                 | Good                            | Excellent                     | Good                                | Average                                               | Average                | Good                                                                         | Good                                           | Good                |
| 18         | JAGANNATHA S                       | Asst. Professor                   | Maths                   | GSC            | 9844427177               |                   | Good                   | Good                                | Average           | Good               | Good                                                                 | Excellent            | Good                                                                      | Good                            | Good                          | Good                                | Good                                                  | Good                   | Average                                                                      | Good                                           | Excellent           |
| 19         | RV HEGDAL                          | Asso. Professor                   | Commerce                | SJM            | 9886168867               | Good              | Good                   | Average                             | Good              | Excellent          | Average                                                              | Good                 | Good                                                                      | Good                            | Good                          | Excellent                           | Excellent                                             | Good                   | Excellent                                                                    | Good                                           | Good                |
| 20<br>21   | NARENDRA<br>Nishani Nagarathna     | Asst. Professor<br>Guest Lecturer | Maths<br>Zoology        | GFGC<br>SJM    | 9686551117<br>8050272980 | Excellent<br>Good | Excellent<br>Good      | Good<br>Excellent                   | Good<br>Good      | Good<br>Good       | Good<br>Excellent                                                    | Excellent<br>Good    | Good                                                                      | Good<br>Average                 | Good<br>Average               | Good<br>Good                        | Good                                                  | Good<br>Excellent      | Average<br>Good                                                              | Good                                           | Good<br>Excellent   |
| 22         | Heena kousar                       | Guest Lecturer                    | Botany                  | SJM            | 9164718023               |                   | Good                   | Good                                | Good              | Average            | Good                                                                 | Good                 | Good                                                                      | Good                            | Average                       | Good                                | Excellent                                             | Good                   | Excellent                                                                    | Excellent                                      | Good                |
| 23         | Mohan S                            | Guest Lecturer                    | Commerce                | SJM            | 9538807686               |                   | Excellent              | Good                                | Excellent         | Good               | Excellent                                                            | Average              | Good                                                                      | Good                            | Good                          | Good                                | Good                                                  | Excellent              | Good                                                                         | Average                                        | Good                |
| 24         | NAGARAJ S                          | Asso. Professor                   | Chemistry               | GSC            | 9980698501               |                   | Good                   | Good                                | Excellent         | Good               | Good                                                                 | Good                 | Average                                                                   | Good                            | Good                          | Excellent                           | Good                                                  | Good                   | Good                                                                         | Good                                           | Good                |
| 25         | PALASKH MURTHI                     | Asst. Professor                   | Maths                   | GSC            | 9980019985               | Good              | Good                   | Good                                | Average           | Average            | Good                                                                 | Good                 | Good                                                                      | Excellent                       | Good                          | Good                                | Good                                                  | Good                   | Good                                                                         | Good                                           | Good                |
| 26         | Rajapooth                          | Asso. Professor                   | History                 | SJM            | 9902669634               | Excellent         | Excellent              | Excellent                           | Average           | Good               | Excellent                                                            | Average              | Good                                                                      | Average                         | Average                       | Excellent                           | Good                                                  | Good                   | Excellent                                                                    | Excellent                                      | Excellent           |
| 27         | SARDAR HUSSAIN                     | Asst. Professor                   | Bio Technology          | GSC            | 9986294391               | Good              | Average                | Good                                | Good              | Good               | Average                                                              | Average              | Good                                                                      | Good                            | Good                          | Good                                | Good                                                  | Good                   | Good                                                                         | Good                                           | Good                |
| 28         | ROOPA S                            | Asst. Professor                   | Bio Chemistry           | GSC            | 9742852419               |                   | Average                | Good                                | Good              | Good               | Good                                                                 | Good                 | Good                                                                      | Good                            | Good                          | Good                                | Good                                                  | Good                   | Good                                                                         | Excellent                                      | Good                |
| 29<br>30   | Basavaraj<br>Srinivas L            | Guest Lecturer<br>Asso. Professor | Commerce<br>Physics     | SJM            | 7353881533<br>9449649864 |                   | Good<br>Good           | Good<br>Average                     | Good<br>Excellent | Good<br>Good       | Good<br>Excellent                                                    | Good                 | Good<br>Good                                                              | Good<br>Average                 | Good                          | Average<br>Good                     | Good<br>Excellent                                     | Excellent<br>Good      | Excellent<br>Good                                                            | Average<br>Good                                | Good<br>Excellent   |
|            | Usha L                             | Asso. Professor                   |                         | SJM            | 9916163486               |                   |                        | Average                             |                   | Good               | Good                                                                 | Good                 |                                                                           |                                 | Excellent                     |                                     | Good                                                  |                        | Good                                                                         | Good                                           | Good                |
|            | H K SHIVAPPA                       | Asso. Professor                   |                         | SJM            | 9449776446               |                   | Good                   |                                     |                   | Good               | Good                                                                 | Good                 |                                                                           | Good                            |                               | Average                             | Good                                                  | Good                   | Good                                                                         | Good                                           | Good                |
|            | B M SWAMY                          | Asst. Professor                   |                         | SJM            | 7022849966               |                   |                        |                                     | Good              | Good               |                                                                      | Good                 |                                                                           | Good                            |                               | Good                                | Excellent                                             | Good                   | Excellent                                                                    | Excellent                                      | Good                |
|            | NAZIRUNNISA S                      | Lecturer                          | Hindi                   | SJM            | 9741649886               |                   | Good                   | Good                                | Good              | Good               | Good                                                                 | Good                 | Good                                                                      | Good                            | Excellent                     |                                     | Good                                                  | Average                | Good                                                                         | Good                                           | Good                |
|            | Tejas Kumar                        | Guest Lecturer                    | Botany                  | SJM            | 8660956050               |                   | Good                   | Excellent                           | Average           | Excellent          | Good                                                                 | Good                 | Good                                                                      | Good                            | Excellent                     | Excellent                           | Excellent                                             | Good                   | Good                                                                         | Average                                        | Good                |
|            | Harish K                           |                                   | English                 | SJM            | 9164195458               |                   | Average                | Good                                | Average           | Good               |                                                                      | Good                 |                                                                           | Good                            |                               |                                     | Good                                                  | Good                   | Average                                                                      | Average                                        | Good                |
|            | B REVANNA                          | Asst. Professor                   | Kannada                 | SJM            | 9886975455               |                   | Average                | Good                                | Good              | Average            | Good                                                                 | Good                 | Good                                                                      | Good                            |                               | Average                             | Good                                                  | Average                | Good                                                                         | Excellent                                      | Good                |
|            | Madhuri                            | +                                 | English                 | SJM            | 9353051829               |                   | Good                   |                                     |                   | Good               | Good                                                                 | Excellent            |                                                                           |                                 | Excellent                     |                                     |                                                       | Good                   | Good                                                                         | Average                                        | Excellent           |
| 39         | Lakshmi kanth                      | Guest Lecturer                    | Economics               | SJM            | 9901170729               | 1900a             | Good                   | Excellent                           | Excellent         | Excellent          | Average                                                              | Excellent            | Excellent                                                                 | Average                         | Average                       | Good                                | Average                                               | Average                | Good                                                                         | Average                                        | Excellent           |