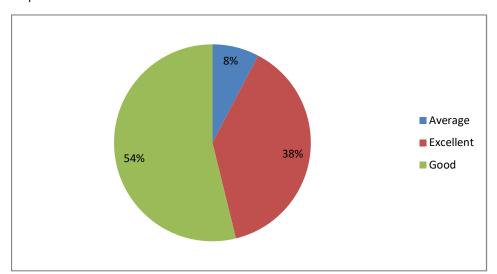

### Designation



#### Department





PRINCIPAL

Sri Jagadguru Murugharajendra College

of Arts, Science & Commerce
CHITRADURGA





### Applicabilty / relevance to real life situations & local development





PRINCIPAL

Sri Jagadguru Murugharajendra College

of Arta, Science & Commerce
CHITRADURGA





# Weightage given to Entrepreneurship





PRINCIPAL.

Sri Jagadguru Murugharajendra College/
of Arts, Science & Commerce
CHITRADURGA

### Weightage given ti Skill development



### Weightage given to Project





PRINCIPAL

Sri Jagadguru Murugharajendra College

of Arts, Science & Commerce
CHITRADURGA

# Weightage given to practical and field work component



### Depth of the course content





PRINCIPAL

Sri Jagadguru Murugharajendra Cotlege

of Arts, Science & Commerce
CHITRADURGA

# Inclusion/ incorporation of latest advacements in the subject



### Difficult level of course content





PRINCIPAL Sri Jagadguru Murugharajendra College of Arts, Science & Commerce CHITRADURGA





# Mechanism used for development/ revision of curriculum by BoS





PRINCIPAL - Sri Jagadguru Murugharajendra College of Arts, Science & Commerce CHITRADURGA





#### Relevance of Course outcomes





PRINCIPAL.

Sri Jagadguru Murugharajendra Cotlege
of Arts, Science & Commerce
CHITRADURGA



Weightage given to Learning values (in terms of knoledge, concepts, manual skills, analytical abilities and broading perspectives)



### Quality, Clarity and releance of textual reading / Reference materic