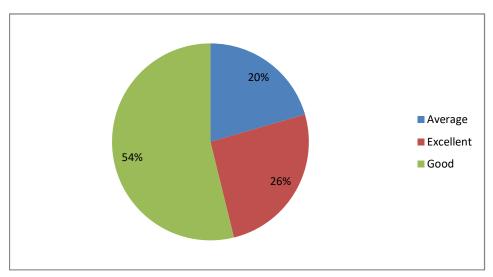

### Designation



#### Department





PRINCIPAL

Sri Jagadguru Murugharajendra College

of Arts, Science & Commerce
CHITRADURGA





### Applicabilty / relevance to real life situations & local development





PRINCIPAL

Sri Jagadguru Murugharajendra College

of Arta, Science & Commerce
CHITRADURGA





# Weightage given to Entrepreneurship





PRINCIPAL.

Sri Jagadguru Murugharajendra College/
of Arts, Science & Commerce
CHITRADURGA

### Weightage given ti Skill development



### Weightage given to Project





PRINCIPAL

Sri Jagadguru Murugharajendra College

of Arts, Science & Commerce
CHITRADURGA

# Weightage given to practical and field work component



### Depth of the course content





PRINCIPAL

Sri Jagadguru Murugharajendra Cotlege

of Arts, Science & Commerce
CHITRADURGA

# Inclusion/ incorporation of latest advacements in the subject



### Difficult level of course content





PRINCIPAL Sri Jagadguru Murugharajendra College of Arts, Science & Commerce CHITRADURGA





# Mechanism used for development/ revision of curriculum by BoS





PRINCIPAL - Sri Jagadguru Murugharajendra College of Arts, Science & Commerce CHITRADURGA





#### Relevance of Course outcomes





PRINCIPAL.

Sri Jagadguru Murugharajendra Cotlege
of Arts, Science & Commerce