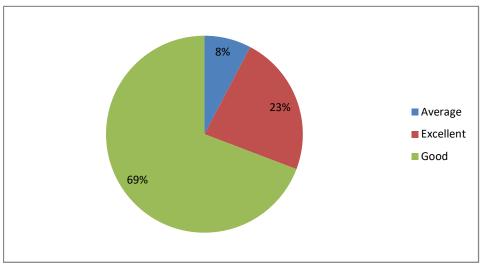

# Overall rating

PRINCIPAL.

Sri Jagadguru Murugharajendra College
of Arta, Science & Commerce
CHITRADURGA

|            | Name of the Teacher                | Designation                       | Department              | Name<br>of the | Mobilo No                | & local developm  | e given to<br>Employab | Weightag<br>e given to<br>Entrepsia | Skill<br>developm | -                  | Weightag<br>e given to<br>practical<br>and field<br>work<br>componen |                      | Inclusion/<br>incorpora<br>tion of<br>latest<br>advacem<br>ents in<br>the | Difficult<br>level of<br>course | Optimizat<br>ion of<br>course | ent/<br>revision<br>of<br>curriculu | Relevanc<br>e of<br>learning<br>objective<br>s of the | Relevance<br>of Course | manual<br>skills,<br>analytical<br>abilities<br>and<br>broading<br>perspecti | reading /<br>Reference<br>materical /<br>Study | f<br>/<br>Overall   |
|------------|------------------------------------|-----------------------------------|-------------------------|----------------|--------------------------|-------------------|------------------------|-------------------------------------|-------------------|--------------------|----------------------------------------------------------------------|----------------------|---------------------------------------------------------------------------|---------------------------------|-------------------------------|-------------------------------------|-------------------------------------------------------|------------------------|------------------------------------------------------------------------------|------------------------------------------------|---------------------|
| sl.no<br>1 | Name of the Teacher PANCHAKSHARI S | Asso. Professor                   | Department<br>Economics | college<br>SJM | Mobile No<br>9448390253  | ent<br>Good       | ility<br>Good          | eurship<br>Excellent                | ent<br>Excellent  | Project<br>Good    | Good                                                                 | content<br>Excellent | subject<br>Average                                                        | content<br>Average              | Good                          | m by BoS<br>Average                 | syllabus<br>Good                                      | outcomes<br>Good       | ves)<br>Good                                                                 | material<br>Excellent                          | rating<br>Excellent |
| 2          | C BASAVARAJAPPA                    | Asso. Professor                   | Kannada                 | SJM            |                          |                   | Good                   | Excellent                           | Good              | Excellent          | Excellent                                                            | Excellent            | Good                                                                      | Good                            | Excellent                     | Excellent                           | Excellent                                             | Excellent              | Average                                                                      | Good                                           | Good                |
| 3          | C N VENKATESH                      | Asst. Professor                   | Zoology                 | SJM            | 9296820284               | Excellent         | Excellent              | Good                                | Average           | Good               | Good                                                                 | Excellent            |                                                                           | Good                            | Good                          | Good                                | Good                                                  | Good                   | Good                                                                         | Good                                           | Good                |
| 4          | RAMESH K C                         | Asso. Professor                   | Chemistry               | SJM            | 9986317379               | Excellent         | Good                   | Good                                | Good              | Good               | Average                                                              | Excellent            | Good                                                                      | Good                            | Good                          | Good                                | Good                                                  | Excellent              | Good                                                                         | Good                                           | Excellent           |
| 5          | KARIBASAPPA C                      | Asst. Professor                   | Zoology                 | HPPC           | 9945293568               |                   | Excellent              | Good                                | Excellent         | Excellent          | Excellent                                                            | Excellent            | Good                                                                      | Average                         | Excellent                     | Good                                | Good                                                  | Good                   | Excellent                                                                    | Excellent                                      | Excellent           |
| 6          | R K KEDARNATH                      | Asso. Professor                   | PoL Science             | SJM            | 9448783277               | Good              | Excellent              | Good                                | Excellent         | Good               | Good                                                                 | Excellent            | Excellent                                                                 | Good                            | Average                       | Excellent                           | Good                                                  | Excellent              | Good                                                                         | Average                                        | Good                |
| 7          | M H SRINIVASA REDDY                | Asso. Professor                   | History                 | SJM            | 9448028009               | Average           | Excellent              | Excellent                           | Good              | Excellent          | Good                                                                 | Excellent            | Good                                                                      | Average                         | Good                          | Good                                | Excellent                                             | Good                   | Good                                                                         | Good                                           | Good                |
| 8          | B S UMAMAHESHWARA                  | Asso. Professor                   | History                 | SJM            | 9449844253               | Excellent         | Good                   | Excellent                           | Average           | Good               | Good                                                                 | Excellent            | Excellent                                                                 | Excellent                       | Average                       | Good                                | Good                                                  | Excellent              | Good                                                                         | Excellent                                      | Good                |
| 9<br>10    | Nijalingappa<br>Girish M           | Asso. Professor                   | Physics<br>Zoology      | SJIVI          | 9481720322<br>9845276886 | Good<br>Average   | Average<br>Good        | Good<br>Good                        | Excellent<br>Good | Average<br>Average | Excellent<br>Good                                                    | Excellent<br>Good    | Good                                                                      | Average<br>Good                 | Good<br>Excellent             | Good<br>Good                        | Excellent<br>Good                                     | Average<br>Good        | Average<br>Good                                                              | Average<br>Excellent                           | Excellent<br>Good   |
| 11         | NALINI N                           | Asso. Professor                   | Maths                   | SJM            | 8088743278               |                   | Excellent              | Excellent                           | Excellent         | Excellent          | Excellent                                                            | Good                 | Good                                                                      | Excellent                       | Good                          | Good                                | Good                                                  | Good                   | Good                                                                         | Good                                           | Good                |
| 12         | DHANANJAYA S G                     | Asst. Professor                   | Zoology                 | GSC            | 9483958360               |                   | Good                   | Good                                | Good              | Good               | Good                                                                 | Good                 | Good                                                                      | Good                            | Good                          | Excellent                           | Good                                                  | Good                   | Excellent                                                                    | Excellent                                      | Good                |
| 13         | RAMESH IYYANAHALLLI                | Asst. Professor                   | Zoology                 | GSC            | 9986323198               | Excellent         | Excellent              | Good                                | Good              | Excellent          | Good                                                                 | Excellent            | Good                                                                      | Excellent                       | Good                          | Average                             | Good                                                  | Average                | Good                                                                         | Good                                           | Excellent           |
| 14         | KRISHNA MURTHY P                   | Asst. Professor                   | Physics                 | GSC            | 9740144921               | Excellent         | Average                | Excellent                           | Good              | Good               | Good                                                                 | Good                 | Good                                                                      | Good                            | Excellent                     | Average                             | Good                                                  | Good                   | Good                                                                         | Good                                           | Good                |
| 15         | NATARAJ S                          | Asst. Professor                   | Micro Biology           | GSC            | 9741258889               | Good              | Good                   | Good                                | Good              | Good               | Excellent                                                            | Good                 | Good                                                                      | Good                            | Good                          | Good                                | Average                                               | Good                   | Excellent                                                                    | Average                                        | Good                |
| 16         | V T Hiremath                       | Asso. Professor                   | Botany                  | SJM            | 9448533892               | Good              | Excellent              | Average                             | Excellent         | Good               | Good                                                                 | Excellent            | Good                                                                      | Good                            | Good                          | Good                                | Good                                                  | Good                   | Good                                                                         | Good                                           | Good                |
| 17         | NATESH M                           | Asst. Professor                   | Maths                   | GSC            | 9972204110               |                   | Excellent              | Excellent                           | Good              | Good               | Average                                                              | Good                 | Excellent                                                                 | Good                            | Excellent                     | Good                                | Average                                               | Average                | Good                                                                         | Good                                           | Good                |
| 18         | JAGANNATHA S                       | Asst. Professor                   | Maths                   | GSC            | 9844427177               |                   | Good                   | Good                                | Average           | Good               | Good                                                                 | Excellent            | Good                                                                      | Good                            | Good                          | Good                                | Good                                                  | Good                   | Average                                                                      | Good                                           | Excellent           |
| 19         | RV HEGDAL                          | Asso. Professor                   | Commerce                | SJM            | 9886168867               | Good              | Good                   | Average                             | Good              | Excellent          | Average                                                              | Good                 | Good                                                                      | Good                            | Good                          | Excellent                           | Excellent                                             | Good                   | Excellent                                                                    | Good                                           | Good                |
| 20<br>21   | NARENDRA<br>Nishani Nagarathna     | Asst. Professor<br>Guest Lecturer | Maths<br>Zoology        | GFGC<br>SJM    | 9686551117<br>8050272980 | Excellent<br>Good | Excellent<br>Good      | Good<br>Excellent                   | Good<br>Good      | Good<br>Good       | Good<br>Excellent                                                    | Excellent<br>Good    | Good                                                                      | Good<br>Average                 | Good<br>Average               | Good<br>Good                        | Good                                                  | Good<br>Excellent      | Average<br>Good                                                              | Good                                           | Good<br>Excellent   |
| 22         | Heena kousar                       | Guest Lecturer                    | Botany                  | SJM            | 9164718023               |                   | Good                   | Good                                | Good              | Average            | Good                                                                 | Good                 | Good                                                                      | Good                            | Average                       | Good                                | Excellent                                             | Good                   | Excellent                                                                    | Excellent                                      | Good                |
| 23         | Mohan S                            | Guest Lecturer                    | Commerce                | SJM            | 9538807686               |                   | Excellent              | Good                                | Excellent         | Good               | Excellent                                                            | Average              | Good                                                                      | Good                            | Good                          | Good                                | Good                                                  | Excellent              | Good                                                                         | Average                                        | Good                |
| 24         | NAGARAJ S                          | Asso. Professor                   | Chemistry               | GSC            | 9980698501               |                   | Good                   | Good                                | Excellent         | Good               | Good                                                                 | Good                 | Average                                                                   | Good                            | Good                          | Excellent                           | Good                                                  | Good                   | Good                                                                         | Good                                           | Good                |
| 25         | PALASKH MURTHI                     | Asst. Professor                   | Maths                   | GSC            | 9980019985               | Good              | Good                   | Good                                | Average           | Average            | Good                                                                 | Good                 | Good                                                                      | Excellent                       | Good                          | Good                                | Good                                                  | Good                   | Good                                                                         | Good                                           | Good                |
| 26         | Rajapooth                          | Asso. Professor                   | History                 | SJM            | 9902669634               | Excellent         | Excellent              | Excellent                           | Average           | Good               | Excellent                                                            | Average              | Good                                                                      | Average                         | Average                       | Excellent                           | Good                                                  | Good                   | Excellent                                                                    | Excellent                                      | Excellent           |
| 27         | SARDAR HUSSAIN                     | Asst. Professor                   | Bio Technology          | GSC            | 9986294391               | Good              | Average                | Good                                | Good              | Good               | Average                                                              | Average              | Good                                                                      | Good                            | Good                          | Good                                | Good                                                  | Good                   | Good                                                                         | Good                                           | Good                |
| 28         | ROOPA S                            | Asst. Professor                   | Bio Chemistry           | GSC            | 9742852419               |                   | Average                | Good                                | Good              | Good               | Good                                                                 | Good                 | Good                                                                      | Good                            | Good                          | Good                                | Good                                                  | Good                   | Good                                                                         | Excellent                                      | Good                |
| 29<br>30   | Basavaraj<br>Srinivas L            | Guest Lecturer<br>Asso. Professor | Commerce<br>Physics     | SJM            | 7353881533<br>9449649864 |                   | Good<br>Good           | Good<br>Average                     | Good<br>Excellent | Good<br>Good       | Good<br>Excellent                                                    | Good                 | Good<br>Good                                                              | Good<br>Average                 | Good                          | Average<br>Good                     | Good<br>Excellent                                     | Excellent<br>Good      | Excellent<br>Good                                                            | Average<br>Good                                | Good<br>Excellent   |
|            | Usha L                             | Asso. Professor                   |                         | SJM            | 9916163486               |                   |                        | Average                             |                   | Good               | Good                                                                 | Good                 |                                                                           |                                 | Excellent                     |                                     | Good                                                  |                        | Good                                                                         | Good                                           | Good                |
|            | H K SHIVAPPA                       | Asso. Professor                   |                         | SJM            | 9449776446               |                   | Good                   |                                     |                   | Good               | Good                                                                 | Good                 |                                                                           | Good                            |                               | Average                             | Good                                                  | Good                   | Good                                                                         | Good                                           | Good                |
|            | B M SWAMY                          | Asst. Professor                   |                         | SJM            | 7022849966               |                   |                        |                                     | Good              | Good               |                                                                      | Good                 |                                                                           | Good                            |                               | Good                                | Excellent                                             | Good                   | Excellent                                                                    | Excellent                                      | Good                |
|            | NAZIRUNNISA S                      | Lecturer                          | Hindi                   | SJM            | 9741649886               |                   | Good                   | Good                                | Good              | Good               | Good                                                                 | Good                 | Good                                                                      | Good                            | Excellent                     |                                     | Good                                                  | Average                | Good                                                                         | Good                                           | Good                |
|            | Tejas Kumar                        | Guest Lecturer                    | Botany                  | SJM            | 8660956050               |                   | Good                   | Excellent                           | Average           | Excellent          | Good                                                                 | Good                 | Good                                                                      | Good                            | Excellent                     | Excellent                           | Excellent                                             | Good                   | Good                                                                         | Average                                        | Good                |
|            | Harish K                           |                                   | English                 | SJM            | 9164195458               |                   | Average                | Good                                | Average           | Good               |                                                                      | Good                 |                                                                           | Good                            |                               |                                     | Good                                                  | Good                   | Average                                                                      | Average                                        | Good                |
|            | B REVANNA                          | Asst. Professor                   | Kannada                 | SJM            | 9886975455               |                   | Average                | Good                                | Good              | Average            | Good                                                                 | Good                 | Good                                                                      | Good                            |                               | Average                             | Good                                                  | Average                | Good                                                                         | Excellent                                      | Good                |
|            | Madhuri                            | +                                 | English                 | SJM            | 9353051829               |                   | Good                   |                                     |                   | Good               | Good                                                                 | Excellent            |                                                                           |                                 | Excellent                     |                                     |                                                       | Good                   | Good                                                                         | Average                                        | Excellent           |
| 39         | Lakshmi kanth                      | Guest Lecturer                    | Economics               | SJM            | 9901170729               | 1900a             | Good                   | Excellent                           | Excellent         | Excellent          | Average                                                              | Excellent            | Excellent                                                                 | Average                         | Average                       | Good                                | Average                                               | Average                | Good                                                                         | Average                                        | Excellent           |