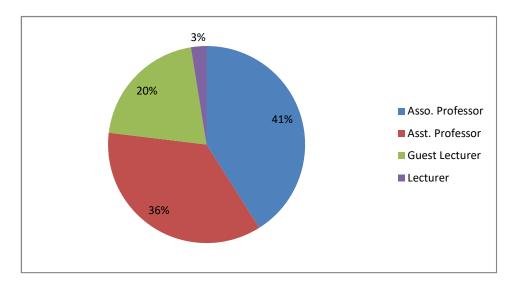

# Overall rating

PRINCIPAL.

Sri Jagadguru Murugharajendra College
of Arta, Science & Commerce
CHITRADURGA

|            | Name of the Teacher                | Designation                       | Department              | Name<br>of the | Mobilo No                | & local developm  | e given to<br>Employab | Weightag<br>e given to<br>Entrepsia | Skill<br>developm | -                  | Weightag<br>e given to<br>practical<br>and field<br>work<br>componen |                      | Inclusion/<br>incorpora<br>tion of<br>latest<br>advacem<br>ents in<br>the | Difficult<br>level of<br>course | Optimizat<br>ion of<br>course | ent/<br>revision<br>of<br>curriculu | Relevanc<br>e of<br>learning<br>objective<br>s of the | Relevance<br>of Course | manual<br>skills,<br>analytical<br>abilities<br>and<br>broading<br>perspecti | reading /<br>Reference<br>materical /<br>Study | f<br>/<br>Overall   |
|------------|------------------------------------|-----------------------------------|-------------------------|----------------|--------------------------|-------------------|------------------------|-------------------------------------|-------------------|--------------------|----------------------------------------------------------------------|----------------------|---------------------------------------------------------------------------|---------------------------------|-------------------------------|-------------------------------------|-------------------------------------------------------|------------------------|------------------------------------------------------------------------------|------------------------------------------------|---------------------|
| sl.no<br>1 | Name of the Teacher PANCHAKSHARI S | Asso. Professor                   | Department<br>Economics | college<br>SJM | Mobile No<br>9448390253  | ent<br>Good       | ility<br>Good          | eurship<br>Excellent                | ent<br>Excellent  | Project<br>Good    | Good                                                                 | content<br>Excellent | subject<br>Average                                                        | content<br>Average              | Good                          | m by BoS<br>Average                 | syllabus<br>Good                                      | outcomes<br>Good       | ves)<br>Good                                                                 | material<br>Excellent                          | rating<br>Excellent |
| 2          | C BASAVARAJAPPA                    | Asso. Professor                   | Kannada                 | SJM            |                          |                   | Good                   | Excellent                           | Good              | Excellent          | Excellent                                                            | Excellent            | Good                                                                      | Good                            | Excellent                     | Excellent                           | Excellent                                             | Excellent              | Average                                                                      | Good                                           | Good                |
| 3          | C N VENKATESH                      | Asst. Professor                   | Zoology                 | SJM            | 9296820284               | Excellent         | Excellent              | Good                                | Average           | Good               | Good                                                                 | Excellent            |                                                                           | Good                            | Good                          | Good                                | Good                                                  | Good                   | Good                                                                         | Good                                           | Good                |
| 4          | RAMESH K C                         | Asso. Professor                   | Chemistry               | SJM            | 9986317379               | Excellent         | Good                   | Good                                | Good              | Good               | Average                                                              | Excellent            | Good                                                                      | Good                            | Good                          | Good                                | Good                                                  | Excellent              | Good                                                                         | Good                                           | Excellent           |
| 5          | KARIBASAPPA C                      | Asst. Professor                   | Zoology                 | HPPC           | 9945293568               |                   | Excellent              | Good                                | Excellent         | Excellent          | Excellent                                                            | Excellent            | Good                                                                      | Average                         | Excellent                     | Good                                | Good                                                  | Good                   | Excellent                                                                    | Excellent                                      | Excellent           |
| 6          | R K KEDARNATH                      | Asso. Professor                   | PoL Science             | SJM            | 9448783277               | Good              | Excellent              | Good                                | Excellent         | Good               | Good                                                                 | Excellent            | Excellent                                                                 | Good                            | Average                       | Excellent                           | Good                                                  | Excellent              | Good                                                                         | Average                                        | Good                |
| 7          | M H SRINIVASA REDDY                | Asso. Professor                   | History                 | SJM            | 9448028009               | Average           | Excellent              | Excellent                           | Good              | Excellent          | Good                                                                 | Excellent            | Good                                                                      | Average                         | Good                          | Good                                | Excellent                                             | Good                   | Good                                                                         | Good                                           | Good                |
| 8          | B S UMAMAHESHWARA                  | Asso. Professor                   | History                 | SJM            | 9449844253               | Excellent         | Good                   | Excellent                           | Average           | Good               | Good                                                                 | Excellent            | Excellent                                                                 | Excellent                       | Average                       | Good                                | Good                                                  | Excellent              | Good                                                                         | Excellent                                      | Good                |
| 9<br>10    | Nijalingappa<br>Girish M           | Asso. Professor                   | Physics<br>Zoology      | SJIVI          | 9481720322<br>9845276886 | Good<br>Average   | Average<br>Good        | Good<br>Good                        | Excellent<br>Good | Average<br>Average | Excellent<br>Good                                                    | Excellent<br>Good    | Good                                                                      | Average<br>Good                 | Good<br>Excellent             | Good<br>Good                        | Excellent<br>Good                                     | Average<br>Good        | Average<br>Good                                                              | Average<br>Excellent                           | Excellent<br>Good   |
| 11         | NALINI N                           | Asso. Professor                   | Maths                   | SJM            | 8088743278               |                   | Excellent              | Excellent                           | Excellent         | Excellent          | Excellent                                                            | Good                 | Good                                                                      | Excellent                       | Good                          | Good                                | Good                                                  | Good                   | Good                                                                         | Good                                           | Good                |
| 12         | DHANANJAYA S G                     | Asst. Professor                   | Zoology                 | GSC            | 9483958360               |                   | Good                   | Good                                | Good              | Good               | Good                                                                 | Good                 | Good                                                                      | Good                            | Good                          | Excellent                           | Good                                                  | Good                   | Excellent                                                                    | Excellent                                      | Good                |
| 13         | RAMESH IYYANAHALLLI                | Asst. Professor                   | Zoology                 | GSC            | 9986323198               | Excellent         | Excellent              | Good                                | Good              | Excellent          | Good                                                                 | Excellent            | Good                                                                      | Excellent                       | Good                          | Average                             | Good                                                  | Average                | Good                                                                         | Good                                           | Excellent           |
| 14         | KRISHNA MURTHY P                   | Asst. Professor                   | Physics                 | GSC            | 9740144921               | Excellent         | Average                | Excellent                           | Good              | Good               | Good                                                                 | Good                 | Good                                                                      | Good                            | Excellent                     | Average                             | Good                                                  | Good                   | Good                                                                         | Good                                           | Good                |
| 15         | NATARAJ S                          | Asst. Professor                   | Micro Biology           | GSC            | 9741258889               | Good              | Good                   | Good                                | Good              | Good               | Excellent                                                            | Good                 | Good                                                                      | Good                            | Good                          | Good                                | Average                                               | Good                   | Excellent                                                                    | Average                                        | Good                |
| 16         | V T Hiremath                       | Asso. Professor                   | Botany                  | SJM            | 9448533892               | Good              | Excellent              | Average                             | Excellent         | Good               | Good                                                                 | Excellent            | Good                                                                      | Good                            | Good                          | Good                                | Good                                                  | Good                   | Good                                                                         | Good                                           | Good                |
| 17         | NATESH M                           | Asst. Professor                   | Maths                   | GSC            | 9972204110               |                   | Excellent              | Excellent                           | Good              | Good               | Average                                                              | Good                 | Excellent                                                                 | Good                            | Excellent                     | Good                                | Average                                               | Average                | Good                                                                         | Good                                           | Good                |
| 18         | JAGANNATHA S                       | Asst. Professor                   | Maths                   | GSC            | 9844427177               |                   | Good                   | Good                                | Average           | Good               | Good                                                                 | Excellent            | Good                                                                      | Good                            | Good                          | Good                                | Good                                                  | Good                   | Average                                                                      | Good                                           | Excellent           |
| 19         | RV HEGDAL                          | Asso. Professor                   | Commerce                | SJM            | 9886168867               | Good              | Good                   | Average                             | Good              | Excellent          | Average                                                              | Good                 | Good                                                                      | Good                            | Good                          | Excellent                           | Excellent                                             | Good                   | Excellent                                                                    | Good                                           | Good                |
| 20<br>21   | NARENDRA<br>Nishani Nagarathna     | Asst. Professor<br>Guest Lecturer | Maths<br>Zoology        | GFGC<br>SJM    | 9686551117<br>8050272980 | Excellent<br>Good | Excellent<br>Good      | Good<br>Excellent                   | Good<br>Good      | Good<br>Good       | Good<br>Excellent                                                    | Excellent<br>Good    | Good                                                                      | Good<br>Average                 | Good<br>Average               | Good<br>Good                        | Good                                                  | Good<br>Excellent      | Average<br>Good                                                              | Good                                           | Good<br>Excellent   |
| 22         | Heena kousar                       | Guest Lecturer                    | Botany                  | SJM            | 9164718023               |                   | Good                   | Good                                | Good              | Average            | Good                                                                 | Good                 | Good                                                                      | Good                            | Average                       | Good                                | Excellent                                             | Good                   | Excellent                                                                    | Excellent                                      | Good                |
| 23         | Mohan S                            | Guest Lecturer                    | Commerce                | SJM            | 9538807686               |                   | Excellent              | Good                                | Excellent         | Good               | Excellent                                                            | Average              | Good                                                                      | Good                            | Good                          | Good                                | Good                                                  | Excellent              | Good                                                                         | Average                                        | Good                |
| 24         | NAGARAJ S                          | Asso. Professor                   | Chemistry               | GSC            | 9980698501               |                   | Good                   | Good                                | Excellent         | Good               | Good                                                                 | Good                 | Average                                                                   | Good                            | Good                          | Excellent                           | Good                                                  | Good                   | Good                                                                         | Good                                           | Good                |
| 25         | PALASKH MURTHI                     | Asst. Professor                   | Maths                   | GSC            | 9980019985               | Good              | Good                   | Good                                | Average           | Average            | Good                                                                 | Good                 | Good                                                                      | Excellent                       | Good                          | Good                                | Good                                                  | Good                   | Good                                                                         | Good                                           | Good                |
| 26         | Rajapooth                          | Asso. Professor                   | History                 | SJM            | 9902669634               | Excellent         | Excellent              | Excellent                           | Average           | Good               | Excellent                                                            | Average              | Good                                                                      | Average                         | Average                       | Excellent                           | Good                                                  | Good                   | Excellent                                                                    | Excellent                                      | Excellent           |
| 27         | SARDAR HUSSAIN                     | Asst. Professor                   | Bio Technology          | GSC            | 9986294391               | Good              | Average                | Good                                | Good              | Good               | Average                                                              | Average              | Good                                                                      | Good                            | Good                          | Good                                | Good                                                  | Good                   | Good                                                                         | Good                                           | Good                |
| 28         | ROOPA S                            | Asst. Professor                   | Bio Chemistry           | GSC            | 9742852419               |                   | Average                | Good                                | Good              | Good               | Good                                                                 | Good                 | Good                                                                      | Good                            | Good                          | Good                                | Good                                                  | Good                   | Good                                                                         | Excellent                                      | Good                |
| 29<br>30   | Basavaraj<br>Srinivas L            | Guest Lecturer<br>Asso. Professor | Commerce<br>Physics     | SJM            | 7353881533<br>9449649864 |                   | Good<br>Good           | Good<br>Average                     | Good<br>Excellent | Good<br>Good       | Good<br>Excellent                                                    | Good                 | Good<br>Good                                                              | Good<br>Average                 | Good                          | Average<br>Good                     | Good<br>Excellent                                     | Excellent<br>Good      | Excellent<br>Good                                                            | Average<br>Good                                | Good<br>Excellent   |
|            | Usha L                             | Asso. Professor                   |                         | SJM            | 9916163486               |                   |                        | Average                             |                   | Good               | Good                                                                 | Good                 |                                                                           |                                 | Excellent                     |                                     | Good                                                  |                        | Good                                                                         | Good                                           | Good                |
|            | H K SHIVAPPA                       | Asso. Professor                   |                         | SJM            | 9449776446               |                   | Good                   |                                     |                   | Good               | Good                                                                 | Good                 |                                                                           | Good                            |                               | Average                             | Good                                                  | Good                   | Good                                                                         | Good                                           | Good                |
|            | B M SWAMY                          | Asst. Professor                   |                         | SJM            | 7022849966               |                   |                        |                                     | Good              | Good               |                                                                      | Good                 |                                                                           | Good                            |                               | Good                                | Excellent                                             | Good                   | Excellent                                                                    | Excellent                                      | Good                |
|            | NAZIRUNNISA S                      | Lecturer                          | Hindi                   | SJM            | 9741649886               |                   | Good                   | Good                                | Good              | Good               | Good                                                                 | Good                 | Good                                                                      | Good                            | Excellent                     |                                     | Good                                                  | Average                | Good                                                                         | Good                                           | Good                |
|            | Tejas Kumar                        | Guest Lecturer                    | Botany                  | SJM            | 8660956050               |                   | Good                   | Excellent                           | Average           | Excellent          | Good                                                                 | Good                 | Good                                                                      | Good                            | Excellent                     | Excellent                           | Excellent                                             | Good                   | Good                                                                         | Average                                        | Good                |
|            | Harish K                           |                                   | English                 | SJM            | 9164195458               |                   | Average                | Good                                | Average           | Good               |                                                                      | Good                 |                                                                           | Good                            |                               |                                     | Good                                                  | Good                   | Average                                                                      | Average                                        | Good                |
|            | B REVANNA                          | Asst. Professor                   | Kannada                 | SJM            | 9886975455               |                   | Average                | Good                                | Good              | Average            | Good                                                                 | Good                 | Good                                                                      | Good                            |                               | Average                             | Good                                                  | Average                | Good                                                                         | Excellent                                      | Good                |
|            | Madhuri                            | +                                 | English                 | SJM            | 9353051829               |                   | Good                   |                                     |                   | Good               | Good                                                                 | Excellent            |                                                                           |                                 | Excellent                     |                                     |                                                       | Good                   | Good                                                                         | Average                                        | Excellent           |
| 39         | Lakshmi kanth                      | Guest Lecturer                    | Economics               | SJM            | 9901170729               | 1900a             | Good                   | Excellent                           | Excellent         | Excellent          | Average                                                              | Excellent            | Excellent                                                                 | Average                         | Average                       | Good                                | Average                                               | Average                | Good                                                                         | Average                                        | Excellent           |