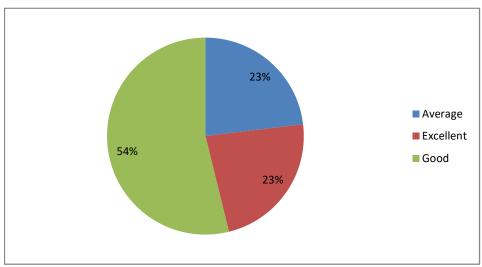

#### Relevance of Course outcomes

PRINCIPAL.

Sri Jagadguru Murugharajendra Cotlege
of Arts, Science & Commerce
CHITRADURGA

Weightage given to Learning values (in terms of knoledge, concepts, manual skills, analytical abilities and broading perspectives)