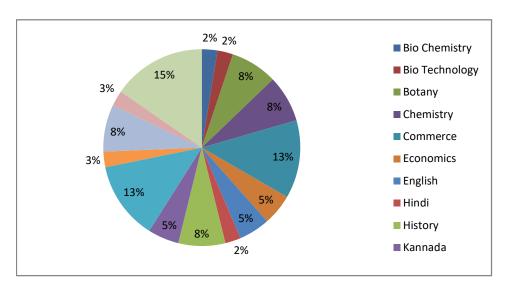

# Overall rating

PRINCIPAL.

Sri Jagadguru Murugharajendra College
of Arta, Science & Commerce
CHITRADURGA

|            | Name of the Teacher                | Designation                       | Department              | Name<br>of the | Mobilo No                | & local developm  | e given to<br>Employab | Weightag<br>e given to<br>Entrepsia | Skill<br>developm | -                  | Weightag<br>e given to<br>practical<br>and field<br>work<br>componen |                      | Inclusion/<br>incorpora<br>tion of<br>latest<br>advacem<br>ents in<br>the | Difficult<br>level of<br>course | Optimizat<br>ion of<br>course | ent/<br>revision<br>of<br>curriculu | Relevanc<br>e of<br>learning<br>objective<br>s of the | Relevance<br>of Course | manual<br>skills,<br>analytical<br>abilities<br>and<br>broading<br>perspecti | reading /<br>Reference<br>materical /<br>Study | f<br>/<br>Overall   |
|------------|------------------------------------|-----------------------------------|-------------------------|----------------|--------------------------|-------------------|------------------------|-------------------------------------|-------------------|--------------------|----------------------------------------------------------------------|----------------------|---------------------------------------------------------------------------|---------------------------------|-------------------------------|-------------------------------------|-------------------------------------------------------|------------------------|------------------------------------------------------------------------------|------------------------------------------------|---------------------|
| sl.no<br>1 | Name of the Teacher PANCHAKSHARI S | Asso. Professor                   | Department<br>Economics | college<br>SJM | Mobile No<br>9448390253  | ent<br>Good       | ility<br>Good          | eurship<br>Excellent                | ent<br>Excellent  | Project<br>Good    | Good                                                                 | content<br>Excellent | subject<br>Average                                                        | content<br>Average              | Good                          | m by BoS<br>Average                 | syllabus<br>Good                                      | outcomes<br>Good       | ves)<br>Good                                                                 | material<br>Excellent                          | rating<br>Excellent |
| 2          | C BASAVARAJAPPA                    | Asso. Professor                   | Kannada                 | SJM            |                          |                   | Good                   | Excellent                           | Good              | Excellent          | Excellent                                                            | Excellent            | Good                                                                      | Good                            | Excellent                     | Excellent                           | Excellent                                             | Excellent              | Average                                                                      | Good                                           | Good                |
| 3          | C N VENKATESH                      | Asst. Professor                   | Zoology                 | SJM            | 9296820284               | Excellent         | Excellent              | Good                                | Average           | Good               | Good                                                                 | Excellent            |                                                                           | Good                            | Good                          | Good                                | Good                                                  | Good                   | Good                                                                         | Good                                           | Good                |
| 4          | RAMESH K C                         | Asso. Professor                   | Chemistry               | SJM            | 9986317379               | Excellent         | Good                   | Good                                | Good              | Good               | Average                                                              | Excellent            | Good                                                                      | Good                            | Good                          | Good                                | Good                                                  | Excellent              | Good                                                                         | Good                                           | Excellent           |
| 5          | KARIBASAPPA C                      | Asst. Professor                   | Zoology                 | HPPC           | 9945293568               |                   | Excellent              | Good                                | Excellent         | Excellent          | Excellent                                                            | Excellent            | Good                                                                      | Average                         | Excellent                     | Good                                | Good                                                  | Good                   | Excellent                                                                    | Excellent                                      | Excellent           |
| 6          | R K KEDARNATH                      | Asso. Professor                   | PoL Science             | SJM            | 9448783277               | Good              | Excellent              | Good                                | Excellent         | Good               | Good                                                                 | Excellent            | Excellent                                                                 | Good                            | Average                       | Excellent                           | Good                                                  | Excellent              | Good                                                                         | Average                                        | Good                |
| 7          | M H SRINIVASA REDDY                | Asso. Professor                   | History                 | SJM            | 9448028009               | Average           | Excellent              | Excellent                           | Good              | Excellent          | Good                                                                 | Excellent            | Good                                                                      | Average                         | Good                          | Good                                | Excellent                                             | Good                   | Good                                                                         | Good                                           | Good                |
| 8          | B S UMAMAHESHWARA                  | Asso. Professor                   | History                 | SJM            | 9449844253               | Excellent         | Good                   | Excellent                           | Average           | Good               | Good                                                                 | Excellent            | Excellent                                                                 | Excellent                       | Average                       | Good                                | Good                                                  | Excellent              | Good                                                                         | Excellent                                      | Good                |
| 9<br>10    | Nijalingappa<br>Girish M           | Asso. Professor                   | Physics<br>Zoology      | SJIVI          | 9481720322<br>9845276886 | Good<br>Average   | Average<br>Good        | Good<br>Good                        | Excellent<br>Good | Average<br>Average | Excellent<br>Good                                                    | Excellent<br>Good    | Good                                                                      | Average<br>Good                 | Good<br>Excellent             | Good<br>Good                        | Excellent<br>Good                                     | Average<br>Good        | Average<br>Good                                                              | Average<br>Excellent                           | Excellent<br>Good   |
| 11         | NALINI N                           | Asso. Professor                   | Maths                   | SJM            | 8088743278               |                   | Excellent              | Excellent                           | Excellent         | Excellent          | Excellent                                                            | Good                 | Good                                                                      | Excellent                       | Good                          | Good                                | Good                                                  | Good                   | Good                                                                         | Good                                           | Good                |
| 12         | DHANANJAYA S G                     | Asst. Professor                   | Zoology                 | GSC            | 9483958360               |                   | Good                   | Good                                | Good              | Good               | Good                                                                 | Good                 | Good                                                                      | Good                            | Good                          | Excellent                           | Good                                                  | Good                   | Excellent                                                                    | Excellent                                      | Good                |
| 13         | RAMESH IYYANAHALLLI                | Asst. Professor                   | Zoology                 | GSC            | 9986323198               | Excellent         | Excellent              | Good                                | Good              | Excellent          | Good                                                                 | Excellent            | Good                                                                      | Excellent                       | Good                          | Average                             | Good                                                  | Average                | Good                                                                         | Good                                           | Excellent           |
| 14         | KRISHNA MURTHY P                   | Asst. Professor                   | Physics                 | GSC            | 9740144921               | Excellent         | Average                | Excellent                           | Good              | Good               | Good                                                                 | Good                 | Good                                                                      | Good                            | Excellent                     | Average                             | Good                                                  | Good                   | Good                                                                         | Good                                           | Good                |
| 15         | NATARAJ S                          | Asst. Professor                   | Micro Biology           | GSC            | 9741258889               | Good              | Good                   | Good                                | Good              | Good               | Excellent                                                            | Good                 | Good                                                                      | Good                            | Good                          | Good                                | Average                                               | Good                   | Excellent                                                                    | Average                                        | Good                |
| 16         | V T Hiremath                       | Asso. Professor                   | Botany                  | SJM            | 9448533892               | Good              | Excellent              | Average                             | Excellent         | Good               | Good                                                                 | Excellent            | Good                                                                      | Good                            | Good                          | Good                                | Good                                                  | Good                   | Good                                                                         | Good                                           | Good                |
| 17         | NATESH M                           | Asst. Professor                   | Maths                   | GSC            | 9972204110               |                   | Excellent              | Excellent                           | Good              | Good               | Average                                                              | Good                 | Excellent                                                                 | Good                            | Excellent                     | Good                                | Average                                               | Average                | Good                                                                         | Good                                           | Good                |
| 18         | JAGANNATHA S                       | Asst. Professor                   | Maths                   | GSC            | 9844427177               |                   | Good                   | Good                                | Average           | Good               | Good                                                                 | Excellent            | Good                                                                      | Good                            | Good                          | Good                                | Good                                                  | Good                   | Average                                                                      | Good                                           | Excellent           |
| 19         | RV HEGDAL                          | Asso. Professor                   | Commerce                | SJM            | 9886168867               | Good              | Good                   | Average                             | Good              | Excellent          | Average                                                              | Good                 | Good                                                                      | Good                            | Good                          | Excellent                           | Excellent                                             | Good                   | Excellent                                                                    | Good                                           | Good                |
| 20<br>21   | NARENDRA<br>Nishani Nagarathna     | Asst. Professor<br>Guest Lecturer | Maths<br>Zoology        | GFGC<br>SJM    | 9686551117<br>8050272980 | Excellent<br>Good | Excellent<br>Good      | Good<br>Excellent                   | Good<br>Good      | Good<br>Good       | Good<br>Excellent                                                    | Excellent<br>Good    | Good                                                                      | Good<br>Average                 | Good<br>Average               | Good<br>Good                        | Good                                                  | Good<br>Excellent      | Average<br>Good                                                              | Good                                           | Good<br>Excellent   |
| 22         | Heena kousar                       | Guest Lecturer                    | Botany                  | SJM            | 9164718023               |                   | Good                   | Good                                | Good              | Average            | Good                                                                 | Good                 | Good                                                                      | Good                            | Average                       | Good                                | Excellent                                             | Good                   | Excellent                                                                    | Excellent                                      | Good                |
| 23         | Mohan S                            | Guest Lecturer                    | Commerce                | SJM            | 9538807686               |                   | Excellent              | Good                                | Excellent         | Good               | Excellent                                                            | Average              | Good                                                                      | Good                            | Good                          | Good                                | Good                                                  | Excellent              | Good                                                                         | Average                                        | Good                |
| 24         | NAGARAJ S                          | Asso. Professor                   | Chemistry               | GSC            | 9980698501               |                   | Good                   | Good                                | Excellent         | Good               | Good                                                                 | Good                 | Average                                                                   | Good                            | Good                          | Excellent                           | Good                                                  | Good                   | Good                                                                         | Good                                           | Good                |
| 25         | PALASKH MURTHI                     | Asst. Professor                   | Maths                   | GSC            | 9980019985               | Good              | Good                   | Good                                | Average           | Average            | Good                                                                 | Good                 | Good                                                                      | Excellent                       | Good                          | Good                                | Good                                                  | Good                   | Good                                                                         | Good                                           | Good                |
| 26         | Rajapooth                          | Asso. Professor                   | History                 | SJM            | 9902669634               | Excellent         | Excellent              | Excellent                           | Average           | Good               | Excellent                                                            | Average              | Good                                                                      | Average                         | Average                       | Excellent                           | Good                                                  | Good                   | Excellent                                                                    | Excellent                                      | Excellent           |
| 27         | SARDAR HUSSAIN                     | Asst. Professor                   | Bio Technology          | GSC            | 9986294391               | Good              | Average                | Good                                | Good              | Good               | Average                                                              | Average              | Good                                                                      | Good                            | Good                          | Good                                | Good                                                  | Good                   | Good                                                                         | Good                                           | Good                |
| 28         | ROOPA S                            | Asst. Professor                   | Bio Chemistry           | GSC            | 9742852419               |                   | Average                | Good                                | Good              | Good               | Good                                                                 | Good                 | Good                                                                      | Good                            | Good                          | Good                                | Good                                                  | Good                   | Good                                                                         | Excellent                                      | Good                |
| 29<br>30   | Basavaraj<br>Srinivas L            | Guest Lecturer<br>Asso. Professor | Commerce<br>Physics     | SJM            | 7353881533<br>9449649864 |                   | Good<br>Good           | Good<br>Average                     | Good<br>Excellent | Good<br>Good       | Good<br>Excellent                                                    | Good                 | Good<br>Good                                                              | Good<br>Average                 | Good                          | Average<br>Good                     | Good<br>Excellent                                     | Excellent<br>Good      | Excellent<br>Good                                                            | Average<br>Good                                | Good<br>Excellent   |
|            | Usha L                             | Asso. Professor                   |                         | SJM            | 9916163486               |                   |                        | Average                             |                   | Good               | Good                                                                 | Good                 |                                                                           |                                 | Excellent                     |                                     | Good                                                  |                        | Good                                                                         | Good                                           | Good                |
|            | H K SHIVAPPA                       | Asso. Professor                   |                         | SJM            | 9449776446               |                   | Good                   |                                     |                   | Good               | Good                                                                 | Good                 |                                                                           | Good                            |                               | Average                             | Good                                                  | Good                   | Good                                                                         | Good                                           | Good                |
|            | B M SWAMY                          | Asst. Professor                   |                         | SJM            | 7022849966               |                   |                        |                                     | Good              | Good               |                                                                      | Good                 |                                                                           | Good                            |                               | Good                                | Excellent                                             | Good                   | Excellent                                                                    | Excellent                                      | Good                |
|            | NAZIRUNNISA S                      | Lecturer                          | Hindi                   | SJM            | 9741649886               |                   | Good                   | Good                                | Good              | Good               | Good                                                                 | Good                 | Good                                                                      | Good                            | Excellent                     |                                     | Good                                                  | Average                | Good                                                                         | Good                                           | Good                |
|            | Tejas Kumar                        | Guest Lecturer                    | Botany                  | SJM            | 8660956050               |                   | Good                   | Excellent                           | Average           | Excellent          | Good                                                                 | Good                 | Good                                                                      | Good                            | Excellent                     | Excellent                           | Excellent                                             | Good                   | Good                                                                         | Average                                        | Good                |
|            | Harish K                           |                                   | English                 | SJM            | 9164195458               |                   | Average                | Good                                | Average           | Good               |                                                                      | Good                 |                                                                           | Good                            |                               |                                     | Good                                                  | Good                   | Average                                                                      | Average                                        | Good                |
|            | B REVANNA                          | Asst. Professor                   | Kannada                 | SJM            | 9886975455               |                   | Average                | Good                                | Good              | Average            | Good                                                                 | Good                 | Good                                                                      | Good                            |                               | Average                             | Good                                                  | Average                | Good                                                                         | Excellent                                      | Good                |
|            | Madhuri                            | +                                 | English                 | SJM            | 9353051829               |                   | Good                   |                                     |                   | Good               | Good                                                                 | Excellent            |                                                                           |                                 | Excellent                     |                                     |                                                       | Good                   | Good                                                                         | Average                                        | Excellent           |
| 39         | Lakshmi kanth                      | Guest Lecturer                    | Economics               | SJM            | 9901170729               | 1900a             | Good                   | Excellent                           | Excellent         | Excellent          | Average                                                              | Excellent            | Excellent                                                                 | Average                         | Average                       | Good                                | Average                                               | Average                | Good                                                                         | Average                                        | Excellent           |