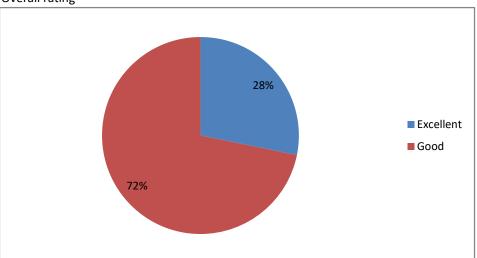

# Overall rating

PRINCIPAL.

Sri Jagadguru Murugharajendra College
of Arta, Science & Commerce
CHITRADURGA

|            | Name of the Teacher                | Designation                       | Department              | Name<br>of the | Mobilo No                | & local developm  | e given to<br>Employab | Weightag<br>e given to<br>Entrepsia | Skill<br>developm | -                  | Weightag<br>e given to<br>practical<br>and field<br>work<br>componen |                      | Inclusion/<br>incorpora<br>tion of<br>latest<br>advacem<br>ents in<br>the | Difficult<br>level of<br>course | Optimizat<br>ion of<br>course | ent/<br>revision<br>of<br>curriculu | Relevanc<br>e of<br>learning<br>objective<br>s of the | Relevance<br>of Course | manual<br>skills,<br>analytical<br>abilities<br>and<br>broading<br>perspecti | reading /<br>Reference<br>materical /<br>Study | f<br>/<br>Overall   |
|------------|------------------------------------|-----------------------------------|-------------------------|----------------|--------------------------|-------------------|------------------------|-------------------------------------|-------------------|--------------------|----------------------------------------------------------------------|----------------------|---------------------------------------------------------------------------|---------------------------------|-------------------------------|-------------------------------------|-------------------------------------------------------|------------------------|------------------------------------------------------------------------------|------------------------------------------------|---------------------|
| sl.no<br>1 | Name of the Teacher PANCHAKSHARI S | Asso. Professor                   | Department<br>Economics | college<br>SJM | Mobile No<br>9448390253  | ent<br>Good       | ility<br>Good          | eurship<br>Excellent                | ent<br>Excellent  | Project<br>Good    | Good                                                                 | content<br>Excellent | subject<br>Average                                                        | content<br>Average              | Good                          | m by BoS<br>Average                 | syllabus<br>Good                                      | outcomes<br>Good       | ves)<br>Good                                                                 | material<br>Excellent                          | rating<br>Excellent |
| 2          | C BASAVARAJAPPA                    | Asso. Professor                   | Kannada                 | SJM            |                          |                   | Good                   | Excellent                           | Good              | Excellent          | Excellent                                                            | Excellent            | Good                                                                      | Good                            | Excellent                     | Excellent                           | Excellent                                             | Excellent              | Average                                                                      | Good                                           | Good                |
| 3          | C N VENKATESH                      | Asst. Professor                   | Zoology                 | SJM            | 9296820284               | Excellent         | Excellent              | Good                                | Average           | Good               | Good                                                                 | Excellent            |                                                                           | Good                            | Good                          | Good                                | Good                                                  | Good                   | Good                                                                         | Good                                           | Good                |
| 4          | RAMESH K C                         | Asso. Professor                   | Chemistry               | SJM            | 9986317379               | Excellent         | Good                   | Good                                | Good              | Good               | Average                                                              | Excellent            | Good                                                                      | Good                            | Good                          | Good                                | Good                                                  | Excellent              | Good                                                                         | Good                                           | Excellent           |
| 5          | KARIBASAPPA C                      | Asst. Professor                   | Zoology                 | HPPC           | 9945293568               |                   | Excellent              | Good                                | Excellent         | Excellent          | Excellent                                                            | Excellent            | Good                                                                      | Average                         | Excellent                     | Good                                | Good                                                  | Good                   | Excellent                                                                    | Excellent                                      | Excellent           |
| 6          | R K KEDARNATH                      | Asso. Professor                   | PoL Science             | SJM            | 9448783277               | Good              | Excellent              | Good                                | Excellent         | Good               | Good                                                                 | Excellent            | Excellent                                                                 | Good                            | Average                       | Excellent                           | Good                                                  | Excellent              | Good                                                                         | Average                                        | Good                |
| 7          | M H SRINIVASA REDDY                | Asso. Professor                   | History                 | SJM            | 9448028009               | Average           | Excellent              | Excellent                           | Good              | Excellent          | Good                                                                 | Excellent            | Good                                                                      | Average                         | Good                          | Good                                | Excellent                                             | Good                   | Good                                                                         | Good                                           | Good                |
| 8          | B S UMAMAHESHWARA                  | Asso. Professor                   | History                 | SJM            | 9449844253               | Excellent         | Good                   | Excellent                           | Average           | Good               | Good                                                                 | Excellent            | Excellent                                                                 | Excellent                       | Average                       | Good                                | Good                                                  | Excellent              | Good                                                                         | Excellent                                      | Good                |
| 9<br>10    | Nijalingappa<br>Girish M           | Asso. Professor                   | Physics<br>Zoology      | SJIVI          | 9481720322<br>9845276886 | Good<br>Average   | Average<br>Good        | Good<br>Good                        | Excellent<br>Good | Average<br>Average | Excellent<br>Good                                                    | Excellent<br>Good    | Good                                                                      | Average<br>Good                 | Good<br>Excellent             | Good<br>Good                        | Excellent<br>Good                                     | Average<br>Good        | Average<br>Good                                                              | Average<br>Excellent                           | Excellent<br>Good   |
| 11         | NALINI N                           | Asso. Professor                   | Maths                   | SJM            | 8088743278               |                   | Excellent              | Excellent                           | Excellent         | Excellent          | Excellent                                                            | Good                 | Good                                                                      | Excellent                       | Good                          | Good                                | Good                                                  | Good                   | Good                                                                         | Good                                           | Good                |
| 12         | DHANANJAYA S G                     | Asst. Professor                   | Zoology                 | GSC            | 9483958360               |                   | Good                   | Good                                | Good              | Good               | Good                                                                 | Good                 | Good                                                                      | Good                            | Good                          | Excellent                           | Good                                                  | Good                   | Excellent                                                                    | Excellent                                      | Good                |
| 13         | RAMESH IYYANAHALLLI                | Asst. Professor                   | Zoology                 | GSC            | 9986323198               | Excellent         | Excellent              | Good                                | Good              | Excellent          | Good                                                                 | Excellent            | Good                                                                      | Excellent                       | Good                          | Average                             | Good                                                  | Average                | Good                                                                         | Good                                           | Excellent           |
| 14         | KRISHNA MURTHY P                   | Asst. Professor                   | Physics                 | GSC            | 9740144921               | Excellent         | Average                | Excellent                           | Good              | Good               | Good                                                                 | Good                 | Good                                                                      | Good                            | Excellent                     | Average                             | Good                                                  | Good                   | Good                                                                         | Good                                           | Good                |
| 15         | NATARAJ S                          | Asst. Professor                   | Micro Biology           | GSC            | 9741258889               | Good              | Good                   | Good                                | Good              | Good               | Excellent                                                            | Good                 | Good                                                                      | Good                            | Good                          | Good                                | Average                                               | Good                   | Excellent                                                                    | Average                                        | Good                |
| 16         | V T Hiremath                       | Asso. Professor                   | Botany                  | SJM            | 9448533892               | Good              | Excellent              | Average                             | Excellent         | Good               | Good                                                                 | Excellent            | Good                                                                      | Good                            | Good                          | Good                                | Good                                                  | Good                   | Good                                                                         | Good                                           | Good                |
| 17         | NATESH M                           | Asst. Professor                   | Maths                   | GSC            | 9972204110               |                   | Excellent              | Excellent                           | Good              | Good               | Average                                                              | Good                 | Excellent                                                                 | Good                            | Excellent                     | Good                                | Average                                               | Average                | Good                                                                         | Good                                           | Good                |
| 18         | JAGANNATHA S                       | Asst. Professor                   | Maths                   | GSC            | 9844427177               |                   | Good                   | Good                                | Average           | Good               | Good                                                                 | Excellent            | Good                                                                      | Good                            | Good                          | Good                                | Good                                                  | Good                   | Average                                                                      | Good                                           | Excellent           |
| 19         | RV HEGDAL                          | Asso. Professor                   | Commerce                | SJM            | 9886168867               | Good              | Good                   | Average                             | Good              | Excellent          | Average                                                              | Good                 | Good                                                                      | Good                            | Good                          | Excellent                           | Excellent                                             | Good                   | Excellent                                                                    | Good                                           | Good                |
| 20<br>21   | NARENDRA<br>Nishani Nagarathna     | Asst. Professor<br>Guest Lecturer | Maths<br>Zoology        | GFGC<br>SJM    | 9686551117<br>8050272980 | Excellent<br>Good | Excellent<br>Good      | Good<br>Excellent                   | Good<br>Good      | Good<br>Good       | Good<br>Excellent                                                    | Excellent<br>Good    | Good                                                                      | Good<br>Average                 | Good<br>Average               | Good<br>Good                        | Good                                                  | Good<br>Excellent      | Average<br>Good                                                              | Good                                           | Good<br>Excellent   |
| 22         | Heena kousar                       | Guest Lecturer                    | Botany                  | SJM            | 9164718023               |                   | Good                   | Good                                | Good              | Average            | Good                                                                 | Good                 | Good                                                                      | Good                            | Average                       | Good                                | Excellent                                             | Good                   | Excellent                                                                    | Excellent                                      | Good                |
| 23         | Mohan S                            | Guest Lecturer                    | Commerce                | SJM            | 9538807686               |                   | Excellent              | Good                                | Excellent         | Good               | Excellent                                                            | Average              | Good                                                                      | Good                            | Good                          | Good                                | Good                                                  | Excellent              | Good                                                                         | Average                                        | Good                |
| 24         | NAGARAJ S                          | Asso. Professor                   | Chemistry               | GSC            | 9980698501               |                   | Good                   | Good                                | Excellent         | Good               | Good                                                                 | Good                 | Average                                                                   | Good                            | Good                          | Excellent                           | Good                                                  | Good                   | Good                                                                         | Good                                           | Good                |
| 25         | PALASKH MURTHI                     | Asst. Professor                   | Maths                   | GSC            | 9980019985               | Good              | Good                   | Good                                | Average           | Average            | Good                                                                 | Good                 | Good                                                                      | Excellent                       | Good                          | Good                                | Good                                                  | Good                   | Good                                                                         | Good                                           | Good                |
| 26         | Rajapooth                          | Asso. Professor                   | History                 | SJM            | 9902669634               | Excellent         | Excellent              | Excellent                           | Average           | Good               | Excellent                                                            | Average              | Good                                                                      | Average                         | Average                       | Excellent                           | Good                                                  | Good                   | Excellent                                                                    | Excellent                                      | Excellent           |
| 27         | SARDAR HUSSAIN                     | Asst. Professor                   | Bio Technology          | GSC            | 9986294391               | Good              | Average                | Good                                | Good              | Good               | Average                                                              | Average              | Good                                                                      | Good                            | Good                          | Good                                | Good                                                  | Good                   | Good                                                                         | Good                                           | Good                |
| 28         | ROOPA S                            | Asst. Professor                   | Bio Chemistry           | GSC            | 9742852419               |                   | Average                | Good                                | Good              | Good               | Good                                                                 | Good                 | Good                                                                      | Good                            | Good                          | Good                                | Good                                                  | Good                   | Good                                                                         | Excellent                                      | Good                |
| 29<br>30   | Basavaraj<br>Srinivas L            | Guest Lecturer<br>Asso. Professor | Commerce<br>Physics     | SJM            | 7353881533<br>9449649864 |                   | Good<br>Good           | Good<br>Average                     | Good<br>Excellent | Good<br>Good       | Good<br>Excellent                                                    | Good                 | Good<br>Good                                                              | Good<br>Average                 | Good                          | Average<br>Good                     | Good<br>Excellent                                     | Excellent<br>Good      | Excellent<br>Good                                                            | Average<br>Good                                | Good<br>Excellent   |
|            | Usha L                             | Asso. Professor                   |                         | SJM            | 9916163486               |                   |                        | Average                             |                   | Good               | Good                                                                 | Good                 |                                                                           |                                 | Excellent                     |                                     | Good                                                  |                        | Good                                                                         | Good                                           | Good                |
|            | H K SHIVAPPA                       | Asso. Professor                   |                         | SJM            | 9449776446               |                   | Good                   |                                     |                   | Good               | Good                                                                 | Good                 |                                                                           | Good                            |                               | Average                             | Good                                                  | Good                   | Good                                                                         | Good                                           | Good                |
|            | B M SWAMY                          | Asst. Professor                   |                         | SJM            | 7022849966               |                   |                        |                                     | Good              | Good               |                                                                      | Good                 |                                                                           | Good                            |                               | Good                                | Excellent                                             | Good                   | Excellent                                                                    | Excellent                                      | Good                |
|            | NAZIRUNNISA S                      | Lecturer                          | Hindi                   | SJM            | 9741649886               |                   | Good                   | Good                                | Good              | Good               | Good                                                                 | Good                 | Good                                                                      | Good                            | Excellent                     |                                     | Good                                                  | Average                | Good                                                                         | Good                                           | Good                |
|            | Tejas Kumar                        | Guest Lecturer                    | Botany                  | SJM            | 8660956050               |                   | Good                   | Excellent                           | Average           | Excellent          | Good                                                                 | Good                 | Good                                                                      | Good                            | Excellent                     | Excellent                           | Excellent                                             | Good                   | Good                                                                         | Average                                        | Good                |
|            | Harish K                           |                                   | English                 | SJM            | 9164195458               |                   | Average                | Good                                | Average           | Good               |                                                                      | Good                 |                                                                           | Good                            |                               |                                     | Good                                                  | Good                   | Average                                                                      | Average                                        | Good                |
|            | B REVANNA                          | Asst. Professor                   | Kannada                 | SJM            | 9886975455               |                   | Average                | Good                                | Good              | Average            | Good                                                                 | Good                 | Good                                                                      | Good                            |                               | Average                             | Good                                                  | Average                | Good                                                                         | Excellent                                      | Good                |
|            | Madhuri                            | +                                 | English                 | SJM            | 9353051829               |                   | Good                   |                                     |                   | Good               | Good                                                                 | Excellent            |                                                                           |                                 | Excellent                     |                                     |                                                       | Good                   | Good                                                                         | Average                                        | Excellent           |
| 39         | Lakshmi kanth                      | Guest Lecturer                    | Economics               | SJM            | 9901170729               | 1900a             | Good                   | Excellent                           | Excellent         | Excellent          | Average                                                              | Excellent            | Excellent                                                                 | Average                         | Average                       | Good                                | Average                                               | Average                | Good                                                                         | Average                                        | Excellent           |