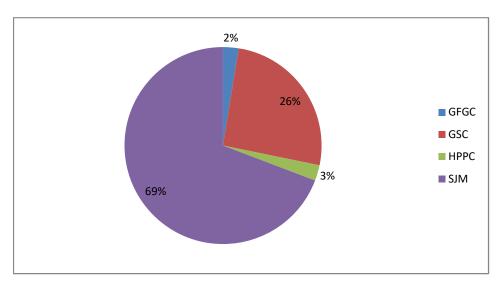

# Overall rating

PRINCIPAL.

Sri Jagadguru Murugharajendra College
of Arta, Science & Commerce
CHITRADURGA

|            | Name of the Teacher                | Designation                       | Department              | Name<br>of the | Mobilo No                | & local developm  | e given to<br>Employab | Weightag<br>e given to<br>Entrepsia | Skill<br>developm | -                  | Weightag<br>e given to<br>practical<br>and field<br>work<br>componen |                      | Inclusion/<br>incorpora<br>tion of<br>latest<br>advacem<br>ents in<br>the | Difficult<br>level of<br>course | Optimizat<br>ion of<br>course | ent/<br>revision<br>of<br>curriculu | Relevanc<br>e of<br>learning<br>objective<br>s of the | Relevance<br>of Course | manual<br>skills,<br>analytical<br>abilities<br>and<br>broading<br>perspecti | reading /<br>Reference<br>materical /<br>Study | f<br>/<br>Overall   |
|------------|------------------------------------|-----------------------------------|-------------------------|----------------|--------------------------|-------------------|------------------------|-------------------------------------|-------------------|--------------------|----------------------------------------------------------------------|----------------------|---------------------------------------------------------------------------|---------------------------------|-------------------------------|-------------------------------------|-------------------------------------------------------|------------------------|------------------------------------------------------------------------------|------------------------------------------------|---------------------|
| sl.no<br>1 | Name of the Teacher PANCHAKSHARI S | Asso. Professor                   | Department<br>Economics | college<br>SJM | Mobile No<br>9448390253  | ent<br>Good       | ility<br>Good          | eurship<br>Excellent                | ent<br>Excellent  | Project<br>Good    | Good                                                                 | content<br>Excellent | subject<br>Average                                                        | content<br>Average              | Good                          | m by BoS<br>Average                 | syllabus<br>Good                                      | outcomes<br>Good       | ves)<br>Good                                                                 | material<br>Excellent                          | rating<br>Excellent |
| 2          | C BASAVARAJAPPA                    | Asso. Professor                   | Kannada                 | SJM            |                          |                   | Good                   | Excellent                           | Good              | Excellent          | Excellent                                                            | Excellent            | Good                                                                      | Good                            | Excellent                     | Excellent                           | Excellent                                             | Excellent              | Average                                                                      | Good                                           | Good                |
| 3          | C N VENKATESH                      | Asst. Professor                   | Zoology                 | SJM            | 9296820284               | Excellent         | Excellent              | Good                                | Average           | Good               | Good                                                                 | Excellent            |                                                                           | Good                            | Good                          | Good                                | Good                                                  | Good                   | Good                                                                         | Good                                           | Good                |
| 4          | RAMESH K C                         | Asso. Professor                   | Chemistry               | SJM            | 9986317379               | Excellent         | Good                   | Good                                | Good              | Good               | Average                                                              | Excellent            | Good                                                                      | Good                            | Good                          | Good                                | Good                                                  | Excellent              | Good                                                                         | Good                                           | Excellent           |
| 5          | KARIBASAPPA C                      | Asst. Professor                   | Zoology                 | HPPC           | 9945293568               |                   | Excellent              | Good                                | Excellent         | Excellent          | Excellent                                                            | Excellent            | Good                                                                      | Average                         | Excellent                     | Good                                | Good                                                  | Good                   | Excellent                                                                    | Excellent                                      | Excellent           |
| 6          | R K KEDARNATH                      | Asso. Professor                   | PoL Science             | SJM            | 9448783277               | Good              | Excellent              | Good                                | Excellent         | Good               | Good                                                                 | Excellent            | Excellent                                                                 | Good                            | Average                       | Excellent                           | Good                                                  | Excellent              | Good                                                                         | Average                                        | Good                |
| 7          | M H SRINIVASA REDDY                | Asso. Professor                   | History                 | SJM            | 9448028009               | Average           | Excellent              | Excellent                           | Good              | Excellent          | Good                                                                 | Excellent            | Good                                                                      | Average                         | Good                          | Good                                | Excellent                                             | Good                   | Good                                                                         | Good                                           | Good                |
| 8          | B S UMAMAHESHWARA                  | Asso. Professor                   | History                 | SJM            | 9449844253               | Excellent         | Good                   | Excellent                           | Average           | Good               | Good                                                                 | Excellent            | Excellent                                                                 | Excellent                       | Average                       | Good                                | Good                                                  | Excellent              | Good                                                                         | Excellent                                      | Good                |
| 9<br>10    | Nijalingappa<br>Girish M           | Asso. Professor                   | Physics<br>Zoology      | SJIVI          | 9481720322<br>9845276886 | Good<br>Average   | Average<br>Good        | Good<br>Good                        | Excellent<br>Good | Average<br>Average | Excellent<br>Good                                                    | Excellent<br>Good    | Good                                                                      | Average<br>Good                 | Good<br>Excellent             | Good<br>Good                        | Excellent<br>Good                                     | Average<br>Good        | Average<br>Good                                                              | Average<br>Excellent                           | Excellent<br>Good   |
| 11         | NALINI N                           | Asso. Professor                   | Maths                   | SJM            | 8088743278               |                   | Excellent              | Excellent                           | Excellent         | Excellent          | Excellent                                                            | Good                 | Good                                                                      | Excellent                       | Good                          | Good                                | Good                                                  | Good                   | Good                                                                         | Good                                           | Good                |
| 12         | DHANANJAYA S G                     | Asst. Professor                   | Zoology                 | GSC            | 9483958360               |                   | Good                   | Good                                | Good              | Good               | Good                                                                 | Good                 | Good                                                                      | Good                            | Good                          | Excellent                           | Good                                                  | Good                   | Excellent                                                                    | Excellent                                      | Good                |
| 13         | RAMESH IYYANAHALLLI                | Asst. Professor                   | Zoology                 | GSC            | 9986323198               | Excellent         | Excellent              | Good                                | Good              | Excellent          | Good                                                                 | Excellent            | Good                                                                      | Excellent                       | Good                          | Average                             | Good                                                  | Average                | Good                                                                         | Good                                           | Excellent           |
| 14         | KRISHNA MURTHY P                   | Asst. Professor                   | Physics                 | GSC            | 9740144921               | Excellent         | Average                | Excellent                           | Good              | Good               | Good                                                                 | Good                 | Good                                                                      | Good                            | Excellent                     | Average                             | Good                                                  | Good                   | Good                                                                         | Good                                           | Good                |
| 15         | NATARAJ S                          | Asst. Professor                   | Micro Biology           | GSC            | 9741258889               | Good              | Good                   | Good                                | Good              | Good               | Excellent                                                            | Good                 | Good                                                                      | Good                            | Good                          | Good                                | Average                                               | Good                   | Excellent                                                                    | Average                                        | Good                |
| 16         | V T Hiremath                       | Asso. Professor                   | Botany                  | SJM            | 9448533892               | Good              | Excellent              | Average                             | Excellent         | Good               | Good                                                                 | Excellent            | Good                                                                      | Good                            | Good                          | Good                                | Good                                                  | Good                   | Good                                                                         | Good                                           | Good                |
| 17         | NATESH M                           | Asst. Professor                   | Maths                   | GSC            | 9972204110               |                   | Excellent              | Excellent                           | Good              | Good               | Average                                                              | Good                 | Excellent                                                                 | Good                            | Excellent                     | Good                                | Average                                               | Average                | Good                                                                         | Good                                           | Good                |
| 18         | JAGANNATHA S                       | Asst. Professor                   | Maths                   | GSC            | 9844427177               |                   | Good                   | Good                                | Average           | Good               | Good                                                                 | Excellent            | Good                                                                      | Good                            | Good                          | Good                                | Good                                                  | Good                   | Average                                                                      | Good                                           | Excellent           |
| 19         | RV HEGDAL                          | Asso. Professor                   | Commerce                | SJM            | 9886168867               | Good              | Good                   | Average                             | Good              | Excellent          | Average                                                              | Good                 | Good                                                                      | Good                            | Good                          | Excellent                           | Excellent                                             | Good                   | Excellent                                                                    | Good                                           | Good                |
| 20<br>21   | NARENDRA<br>Nishani Nagarathna     | Asst. Professor<br>Guest Lecturer | Maths<br>Zoology        | GFGC<br>SJM    | 9686551117<br>8050272980 | Excellent<br>Good | Excellent<br>Good      | Good<br>Excellent                   | Good<br>Good      | Good<br>Good       | Good<br>Excellent                                                    | Excellent<br>Good    | Good                                                                      | Good<br>Average                 | Good<br>Average               | Good<br>Good                        | Good                                                  | Good<br>Excellent      | Average<br>Good                                                              | Good                                           | Good<br>Excellent   |
| 22         | Heena kousar                       | Guest Lecturer                    | Botany                  | SJM            | 9164718023               |                   | Good                   | Good                                | Good              | Average            | Good                                                                 | Good                 | Good                                                                      | Good                            | Average                       | Good                                | Excellent                                             | Good                   | Excellent                                                                    | Excellent                                      | Good                |
| 23         | Mohan S                            | Guest Lecturer                    | Commerce                | SJM            | 9538807686               |                   | Excellent              | Good                                | Excellent         | Good               | Excellent                                                            | Average              | Good                                                                      | Good                            | Good                          | Good                                | Good                                                  | Excellent              | Good                                                                         | Average                                        | Good                |
| 24         | NAGARAJ S                          | Asso. Professor                   | Chemistry               | GSC            | 9980698501               |                   | Good                   | Good                                | Excellent         | Good               | Good                                                                 | Good                 | Average                                                                   | Good                            | Good                          | Excellent                           | Good                                                  | Good                   | Good                                                                         | Good                                           | Good                |
| 25         | PALASKH MURTHI                     | Asst. Professor                   | Maths                   | GSC            | 9980019985               | Good              | Good                   | Good                                | Average           | Average            | Good                                                                 | Good                 | Good                                                                      | Excellent                       | Good                          | Good                                | Good                                                  | Good                   | Good                                                                         | Good                                           | Good                |
| 26         | Rajapooth                          | Asso. Professor                   | History                 | SJM            | 9902669634               | Excellent         | Excellent              | Excellent                           | Average           | Good               | Excellent                                                            | Average              | Good                                                                      | Average                         | Average                       | Excellent                           | Good                                                  | Good                   | Excellent                                                                    | Excellent                                      | Excellent           |
| 27         | SARDAR HUSSAIN                     | Asst. Professor                   | Bio Technology          | GSC            | 9986294391               | Good              | Average                | Good                                | Good              | Good               | Average                                                              | Average              | Good                                                                      | Good                            | Good                          | Good                                | Good                                                  | Good                   | Good                                                                         | Good                                           | Good                |
| 28         | ROOPA S                            | Asst. Professor                   | Bio Chemistry           | GSC            | 9742852419               |                   | Average                | Good                                | Good              | Good               | Good                                                                 | Good                 | Good                                                                      | Good                            | Good                          | Good                                | Good                                                  | Good                   | Good                                                                         | Excellent                                      | Good                |
| 29<br>30   | Basavaraj<br>Srinivas L            | Guest Lecturer<br>Asso. Professor | Commerce<br>Physics     | SJM            | 7353881533<br>9449649864 |                   | Good<br>Good           | Good<br>Average                     | Good<br>Excellent | Good<br>Good       | Good<br>Excellent                                                    | Good                 | Good<br>Good                                                              | Good<br>Average                 | Good                          | Average<br>Good                     | Good<br>Excellent                                     | Excellent<br>Good      | Excellent<br>Good                                                            | Average<br>Good                                | Good<br>Excellent   |
|            | Usha L                             | Asso. Professor                   |                         | SJM            | 9916163486               |                   |                        | Average                             |                   | Good               | Good                                                                 | Good                 |                                                                           |                                 | Excellent                     |                                     | Good                                                  |                        | Good                                                                         | Good                                           | Good                |
|            | H K SHIVAPPA                       | Asso. Professor                   |                         | SJM            | 9449776446               |                   | Good                   |                                     |                   | Good               | Good                                                                 | Good                 |                                                                           | Good                            |                               | Average                             | Good                                                  | Good                   | Good                                                                         | Good                                           | Good                |
|            | B M SWAMY                          | Asst. Professor                   |                         | SJM            | 7022849966               |                   |                        |                                     | Good              | Good               |                                                                      | Good                 |                                                                           | Good                            |                               | Good                                | Excellent                                             | Good                   | Excellent                                                                    | Excellent                                      | Good                |
|            | NAZIRUNNISA S                      | Lecturer                          | Hindi                   | SJM            | 9741649886               |                   | Good                   | Good                                | Good              | Good               | Good                                                                 | Good                 | Good                                                                      | Good                            | Excellent                     |                                     | Good                                                  | Average                | Good                                                                         | Good                                           | Good                |
|            | Tejas Kumar                        | Guest Lecturer                    | Botany                  | SJM            | 8660956050               |                   | Good                   | Excellent                           | Average           | Excellent          | Good                                                                 | Good                 | Good                                                                      | Good                            | Excellent                     | Excellent                           | Excellent                                             | Good                   | Good                                                                         | Average                                        | Good                |
|            | Harish K                           |                                   | English                 | SJM            | 9164195458               |                   | Average                | Good                                | Average           | Good               |                                                                      | Good                 |                                                                           | Good                            |                               |                                     | Good                                                  | Good                   | Average                                                                      | Average                                        | Good                |
|            | B REVANNA                          | Asst. Professor                   | Kannada                 | SJM            | 9886975455               |                   | Average                | Good                                | Good              | Average            | Good                                                                 | Good                 | Good                                                                      | Good                            |                               | Average                             | Good                                                  | Average                | Good                                                                         | Excellent                                      | Good                |
|            | Madhuri                            | +                                 | English                 | SJM            | 9353051829               |                   | Good                   |                                     |                   | Good               | Good                                                                 | Excellent            |                                                                           |                                 | Excellent                     |                                     |                                                       | Good                   | Good                                                                         | Average                                        | Excellent           |
| 39         | Lakshmi kanth                      | Guest Lecturer                    | Economics               | SJM            | 9901170729               | 1900a             | Good                   | Excellent                           | Excellent         | Excellent          | Average                                                              | Excellent            | Excellent                                                                 | Average                         | Average                       | Good                                | Average                                               | Average                | Good                                                                         | Average                                        | Excellent           |