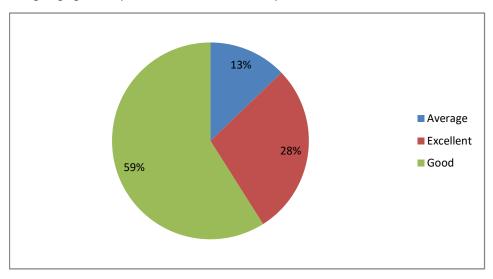

### Designation



#### Department





PRINCIPAL

Sri Jagadguru Murugharajendra College

of Arts, Science & Commerce
CHITRADURGA





### Applicabilty / relevance to real life situations & local development





PRINCIPAL

Sri Jagadguru Murugharajendra College

of Arta, Science & Commerce
CHITRADURGA





# Weightage given to Entrepreneurship





PRINCIPAL.

Sri Jagadguru Murugharajendra College/
of Arts, Science & Commerce
CHITRADURGA

### Weightage given ti Skill development



### Weightage given to Project





PRINCIPAL

Sri Jagadguru Murugharajendra College

of Arts, Science & Commerce
CHITRADURGA

# Weightage given to practical and field work component



### Depth of the course content





PRINCIPAL

Sri Jagadguru Murugharajendra Cotlege

of Arts, Science & Commerce
CHITRADURGA

# Inclusion/ incorporation of latest advacements in the subject



### Difficult level of course content





PRINCIPAL Sri Jagadguru Murugharajendra College of Arts, Science & Commerce CHITRADURGA





# Mechanism used for development/ revision of curriculum by BoS





PRINCIPAL - Sri Jagadguru Murugharajendra College of Arts, Science & Commerce CHITRADURGA





#### Relevance of Course outcomes





PRINCIPAL.

Sri Jagadguru Murugharajendra Cotlege
of Arts, Science & Commerce
CHITRADURGA



Weightage given to Learning values (in terms of knoledge, concepts, manual skills, analytical abilities and broading perspectives)



### Quality, Clarity and releance of