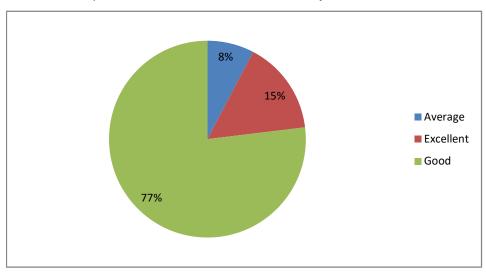

urugharajendra College

of Arts, Science & Commerce
CHITRADURGA





### Applicabilty / relevance to real life situations & local development





PRINCIPAL

Sri Jagadguru Murugharajendra College

of Arta, Science & Commerce
CHITRADURGA





# Weightage given to Entrepreneurship





PRINCIPAL.

Sri Jagadguru Murugharajendra College/
of Arts, Science & Commerce
CHITRADURGA

### Weightage given ti Skill development



### Weightage given to Project





PRINCIPAL

Sri Jagadguru Murugharajendra College

of Arts, Science & Commerce
CHITRADURGA

# Weightage given to practical and field work component



### Depth of the course content





PRINCIPAL

Sri Jagadguru Murugharajendra Cotlege

of Arts, Science & Commerce
CHITRADURGA

# Inclusion/ incorporation of latest advacements in the subject



### Difficult level of course content





PRINCIPAL Sri Jagadguru Murugharajendra College of Arts, Science & Commerce CHITRADURGA





# Mechanism used for development/ revision of curriculum by BoS





PRINCIPAL - Sri Jagadguru Murugharajendra College of Arts, Science & Commerce CHITRADURGA





#### Relevance of Course outcomes





PRINCIPAL.

Sri Jagadguru Murugharajendra Cotlege
of Arts, Science & Commerce
CHITRADURGA



Weightage given to Learning values (in terms of knoledge, concepts, manual skills, analytical abilities and broading perspectives)



### Quality, Clarity and releance of textual reading / Reference materical / Study material



PRINCIPAL

Sri Jagadguru Murugharajendra College
of Arts, Science & Commerce
CHITRADURGA

# Overall rating





PRINCIPAL.

Sri Jagadguru