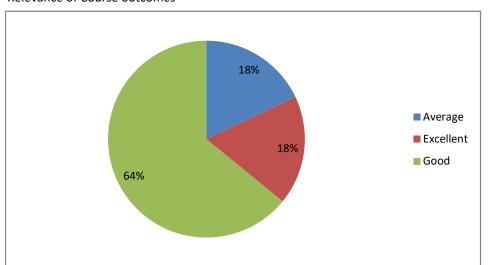

#### Relevance of Course outcomes

PRINCIPAL.

Sri Jagadguru Murugharajendra Cotlege
of Arts, Science & Commerce
CHITRADURGA

Weightage given to Learning values (in terms of knoledge, concepts, manual skills, analytical abilities and broading perspectives)