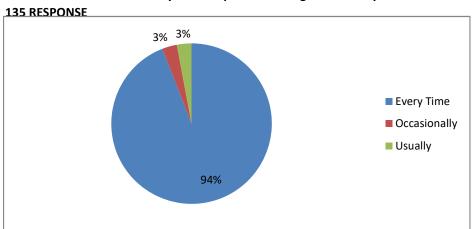

course 135 RESPONSE



class 135 RESPONSE







GENDER



## How much of the syllabus covered in the class?

#### **135 RESPONSE**





## How well did the teachers prepare for the classess?





#### How well are the teachers able to communicate

#### 135 RESPONSE





## Fairness of the internal evaluation proceess by the teachers



## Your mentor does a necessary follow-up with an assigned task to you?







# Teachers are able to identify your weakness and help you to overcome them 135 RESPONSE







# Teachers encourage you to participate in extracurricular activities



|       |                |                        |                  |            |             |        |                           |                                    |                                |                            |                                 |                |                             | 8.27                         | TRADUSC.        |  |
|-------|----------------|------------------------|------------------|------------|-------------|--------|---------------------------|------------------------------------|--------------------------------|----------------------------|-------------------------