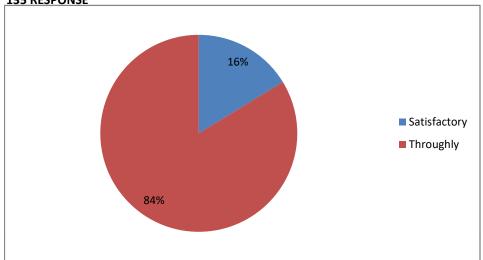

course 135 RESPONSE



class 135 RESPONSE







GENDER



## How much of the syllabus covered in the class?

#### **135 RESPONSE**





## How well did the teachers prepare for the classess?





#### How well are the teachers able to communicate

#### 135 RESPONSE





## Fairness of the internal evaluation proceess by the teachers



## Your mentor does a necessary follow-up with an assigned task to you?







# Teachers are able to identify your weakness and help you to overcome them 135 RESPONSE







# Teachers encourage you to participate in extracurricular activities



|       |                |                        |                  |            |             |        |                           |                                    |                                |                            |                                 |                |                             | 8.27                         | TRADUSC.        |  |
|-------|----------------|---------------