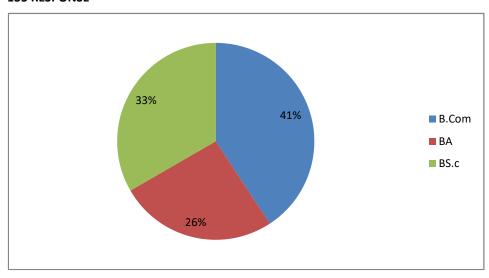

course 135 RESPONSE



class 135 RESPONSE







GENDER



## How much of the syllabus covered in the class?

#### **135 RESPONSE**





## How well did the teachers prepare for the classess?





#### How well are the teachers able to communicate

#### 135 RESPONSE





## Fairness of the internal evaluation proceess by the teachers



## Your mentor does a necessary follow-up with an assigned task to you?







# Teachers are able to identify your weakness and help you to overcome them 135 RESPONSE







# Teachers encourage you to participate in extracurricular activities



|       |                |                        |                  |            |             |        |                           |                                    |                                |                            |