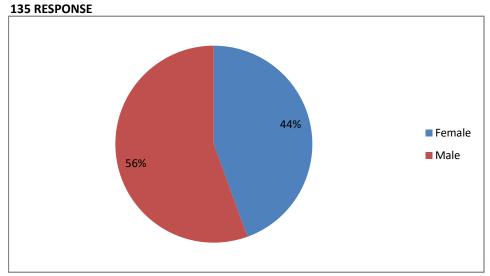

course 135 RESPONSE



class 135 RESPONSE







GENDER



## How much of the syllabus covered in the class?

#### **135 RESPONSE**





## How well did the teachers prepare for the classess?





#### How well are the teachers able to communicate

#### 135 RESPONSE





## Fairness of the internal evaluation proceess by the teachers



## Your mentor does a necessary follow-up with an assigned task to you?







# Teachers are able to identify your weakness and help you to overcome them 135 RESPONSE







# Teachers encourage you to participate in extracurricular activities



|       |                |                        |                  |            |             |        |                           |                                    |                                |                            |                                 |