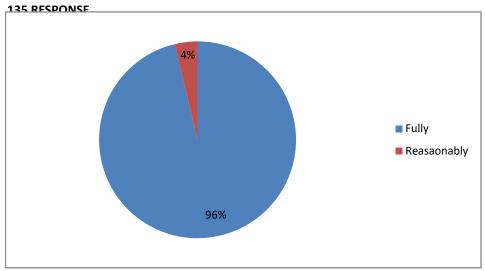

# Teachers are able to identify your weakness and help you to overcome them 135 RESPONSE