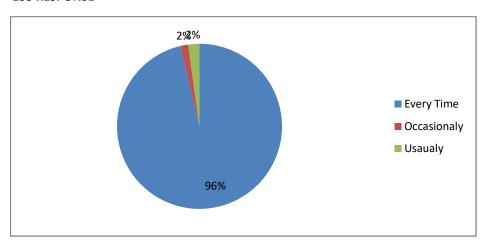

course 135 RESPONSE



class 135 RESPONSE







GENDER



## How much of the syllabus covered in the class?

#### **135 RESPONSE**





## How well did the teachers prepare for the classess?





#### How well are the teachers able to communicate

#### 135 RESPONSE





## Fairness of the internal evaluation proceess by the teachers



## Your mentor does a necessary follow-up with an assigned task to you?







# Teachers are able to identify your weakness and help you to overcome them 135 RESPONSE







# Teachers encourage you to participate in extracurricular activities



|       |                |                        |                  |            |             |        |                           |                                    |                                |                            |                                 |                |                             | 8.27                         | TRADUSC.        |  |
|-------|----------------|------------------------|------------------|------------|-------------|--------|---------------------------|------------------------------------|--------------------------------|----------------------------|---------------------------------|----------------|-----------------------------|------------------------------|---------