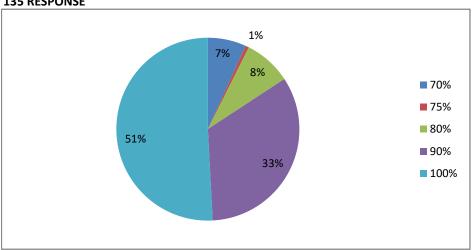

course 135 RESPONSE



class 135 RESPONSE







GENDER



## How much of the syllabus covered in the class?

#### **135 RESPONSE**





## How well did the teachers prepare for the classess?





#### How well are the teachers able to communicate

#### 135 RESPONSE





## Fairness of the internal evaluation proceess by the teachers



## Your mentor does a necessary follow-up with an assigned task to you?







# Teachers are able to identify your weakness and help you to overcome them 135 RESPONSE







# Teachers encourage you to participate in extracurricular activities



|       |                |                        |                  |            |             |        |                           |                                    |                                |                            |                                 |                |                             | 8.27                         |