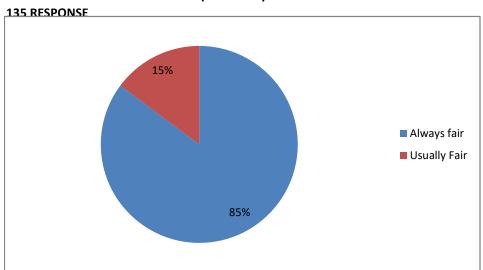

course 135 RESPONSE



class 135 RESPONSE







GENDER



## How much of the syllabus covered in the class?

#### **135 RESPONSE**





## How well did the teachers prepare for the classess?





#### How well are the teachers able to communicate

#### 135 RESPONSE





## Fairness of the internal evaluation proceess by the teachers



## Your mentor does a necessary follow-up with an assigned task to you?







# Teachers are able to identify your weakness and help you to overcome them 135 RESPONSE







# Teachers encourage you to participate in extracurricular activities



|       |                |                        |                  |            |             |        |                           |                                    |                                |                            |                                 |                |                             | 8.27                         | TRADUSC.        |  |
|-------|----------------|------------------------|------------------|------------|-------------|--------|---------------------------|------------------------------------|------------