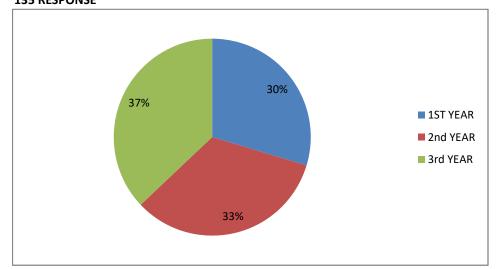

course 135 RESPONSE



class 135 RESPONSE







GENDER



## How much of the syllabus covered in the class?

#### **135 RESPONSE**





## How well did the teachers prepare for the classess?





#### How well are the teachers able to communicate

#### 135 RESPONSE





## Fairness of the internal evaluation proceess by the teachers



## Your mentor does a necessary follow-up with an assigned task to you?







# Teachers are able to identify your weakness and help you to overcome them 135 RESPONSE







# Teachers encourage you to participate in extracurricular activities



|       |                |                        |                  |            |             |        |                           |                                    |                                |                            |