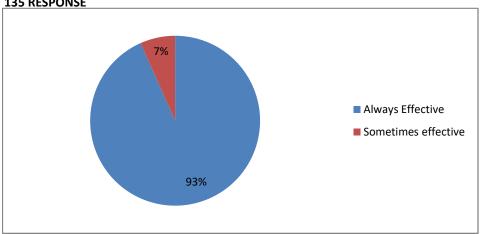

course 135 RESPONSE



class 135 RESPONSE







GENDER



## How much of the syllabus covered in the class?

#### **135 RESPONSE**





## How well did the teachers prepare for the classess?





#### How well are the teachers able to communicate

#### 135 RESPONSE





## Fairness of the internal evaluation proceess by the teachers



## Your mentor does a necessary follow-up with an assigned task to you?







# Teachers are able to identify your weakness and help you to overcome them 135 RESPONSE







# Teachers encourage you to participate in extracurricular activities



|       |                |                        |                  |            |             |        |                           |                                    |                                |                            |                                 |                |                             | 8.27                         | TRADUSC.        |  |
|-------|----------------|------------------------|------------------|------------|-------------|--------|--------