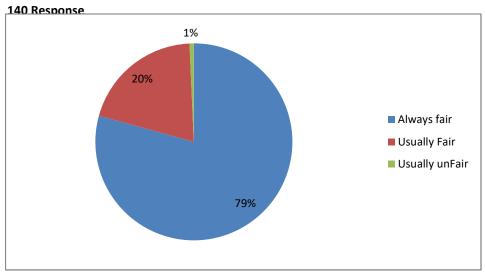

course 140 Response



CLASS 140 Response





#### **GENDER**

140 Response



# How much of the syllabus covered in the class?

140 Response





# How well did the teachers prepare for the classess?



#### How well are the teachers able to communicate





# Fairness of the internal evaluation proceess by the teachers



# Your mentor does a necessary follow-up with an assigned task to you?





# The teachers identify your strength and encourage you with providing



# Teachers are able to identify your weakness and help you to overcome them





# Teachers encourage you to participate in extracurricular activities





|             |                                                  |                        |             |       |             |        |        |              |           |                                               |               |                                       |                  |          |            | and the same of th |
|-------------|--------------------------------------------------|------------------------|-------------|-------|-------------|--------|--------|------