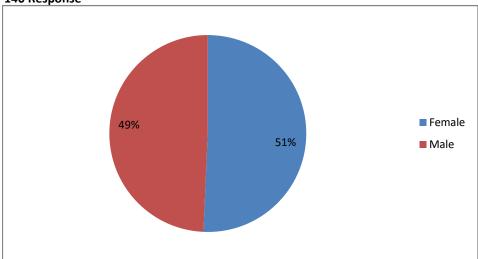

course 140 Response



CLASS 140 Response





#### **GENDER**

140 Response



# How much of the syllabus covered in the class?

140 Response





# How well did the teachers prepare for the classess?



#### How well are the teachers able to communicate





# Fairness of the internal evaluation proceess by the teachers



# Your mentor does a necessary follow-up with an assigned task to you?





# The teachers identify your strength and encourage you with providing



# Teachers are able to identify your weakness and help you to overcome them





# Teachers encourage you to participate in extracurricular activities





|             |                                                  |                        |             |       |             |        |        |              |           |                                               |               |