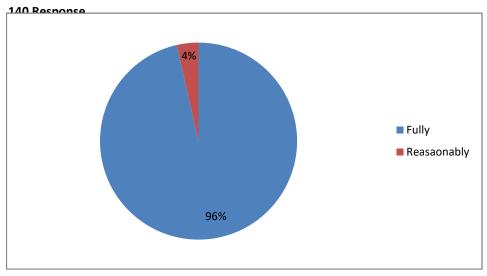

course 140 Response



CLASS 140 Response





#### **GENDER**

140 Response



# How much of the syllabus covered in the class?

140 Response





# How well did the teachers prepare for the classess?



#### How well are the teachers able to communicate





# Fairness of the internal evaluation proceess by the teachers



# Your mentor does a necessary follow-up with an assigned task to you?





# The teachers identify your strength and encourage you with providing



# Teachers are able to identify your weakness and help you to overcome them





# Teachers encourage you to participate in extracurricular activities





|             |                                                  |                        |             |       |             |        |        |              |           |                                               |               |                                       |                  |          |            | and the same of th |
|-------------|--------------------------------------------------|------------------------|-------------|-------|-------------|--------|--------|--------------|-----------|-----------------------------------------------|---------------|---------------------------------------|------------------|------