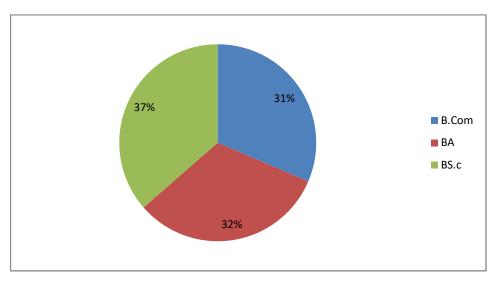

course 140 Response



CLASS 140 Response





#### **GENDER**

140 Response



# How much of the syllabus covered in the class?

140 Response





# How well did the teachers prepare for the classess?



#### How well are the teachers able to communicate





# Fairness of the internal evaluation proceess by the teachers



# Your mentor does a necessary follow-up with an assigned task to you?





# The teachers identify your strength and encourage you with providing



# Teachers are able to identify your weakness and help you to overcome them





# Teachers encourage you to participate in extracurricular activities





|             |                                                  |                        |             |       |             |        |        |              |           |