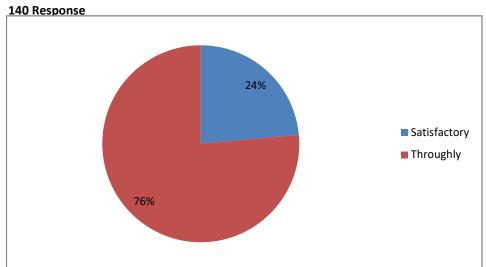

course 140 Response



CLASS 140 Response





#### **GENDER**

140 Response



# How much of the syllabus covered in the class?

140 Response





# How well did the teachers prepare for the classess?



#### How well are the teachers able to communicate





# Fairness of the internal evaluation proceess by the teachers



# Your mentor does a necessary follow-up with an assigned task to you?





# The teachers identify your strength and encourage you with providing



# Teachers are able to identify your weakness and help you to overcome them





# Teachers encourage you to participate in extracurricular activities





|             |                                                  |                        |             |       |             |        |        |              |           |                                               |               |                                       |                  |          |            | and the same of th |
|-------------|--------------