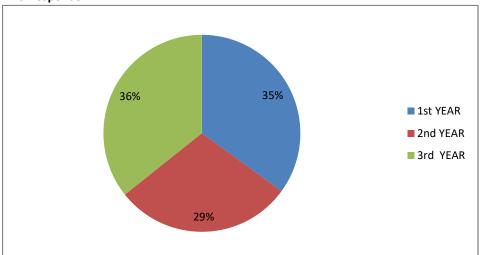

course 140 Response



CLASS 140 Response





#### **GENDER**

140 Response



# How much of the syllabus covered in the class?

140 Response





# How well did the teachers prepare for the classess?



#### How well are the teachers able to communicate





# Fairness of the internal evaluation proceess by the teachers



# Your mentor does a necessary follow-up with an assigned task to you?





# The teachers identify your strength and encourage you with providing



# Teachers are able to identify your weakness and help you to overcome them





# Teachers encourage you to participate in extracurricular activities





|             |                                                  |                        |             |       |             |        |        |              |           |