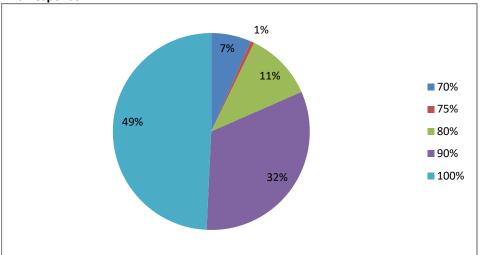

course 140 Response



CLASS 140 Response





#### **GENDER**

140 Response



# How much of the syllabus covered in the class?

140 Response





# How well did the teachers prepare for the classess?



#### How well are the teachers able to communicate





# Fairness of the internal evaluation proceess by the teachers



# Your mentor does a necessary follow-up with an assigned task to you?





# The teachers identify your strength and encourage you with providing



# Teachers are able to identify your weakness and help you to overcome them





# Teachers encourage you to participate in extracurricular activities





|             |                                                  |                        |             |       |             |        |        |              |           |                                               |               |                                       |                  |          |