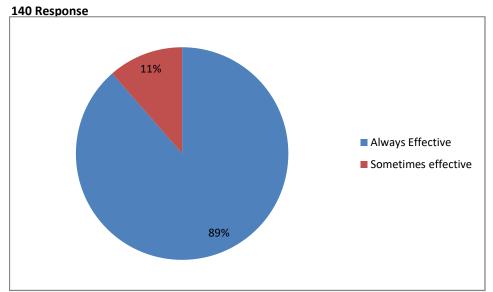

course 140 Response



CLASS 140 Response





#### **GENDER**

140 Response



# How much of the syllabus covered in the class?

140 Response





# How well did the teachers prepare for the classess?



#### How well are the teachers able to communicate





# Fairness of the internal evaluation proceess by the teachers



# Your mentor does a necessary follow-up with an assigned task to you?





# The teachers identify your strength and encourage you with providing



# Teachers are able to identify your weakness and help you to overcome them





# Teachers encourage you to participate in extracurricular activities





|             |                                                  |                        |             |       |             |        |        |              |           |                                               |               |                                       |                  |          |            | and the same of th |
|-------------|--------------------------------------------------|-----------------