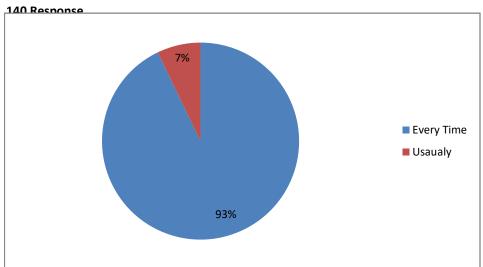

course 140 Response



CLASS 140 Response





#### **GENDER**

140 Response



# How much of the syllabus covered in the class?

140 Response





# How well did the teachers prepare for the classess?



#### How well are the teachers able to communicate





# Fairness of the internal evaluation proceess by the teachers



# Your mentor does a necessary follow-up with an assigned task to you?





# The teachers identify your strength and encourage you with providing



# Teachers are able to identify your weakness and help you to overcome them





# Teachers encourage you to participate in extracurricular activities





|             |                                                  |                        |             |       |             |        |        |              |           |                                               |               |                                       |                  |          |            | and the same of th |
|-------------|--------------------------------------------------|------------------------|-------------|-------|-------------|--------|--------|--------------|-----------|-----------------------------------------------|---------------|---------------------------------------|------------------|----------|------------|-------------------------------------------------------------