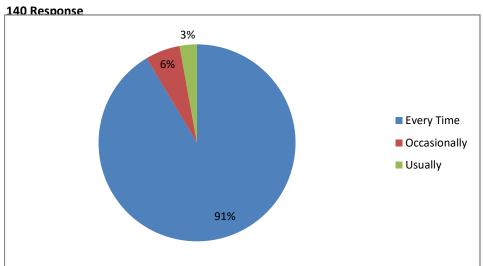

course 140 Response



CLASS 140 Response





#### **GENDER**

140 Response



# How much of the syllabus covered in the class?

140 Response





# How well did the teachers prepare for the classess?



#### How well are the teachers able to communicate





# Fairness of the internal evaluation proceess by the teachers



# Your mentor does a necessary follow-up with an assigned task to you?





# The teachers identify your strength and encourage you with providing



# Teachers are able to identify your weakness and help you to overcome them





# Teachers encourage you to participate in extracurricular activities





|             |                                                  |                        |             |       |             |        |        |              |           |                                               |               |                                       |                  |          |            | and the same of th |
|-------------|--------------------------------------------------|------------------------|-------------|-------|-------------|--------|--------|--------------|-----------|-----------------------------------------------|-----