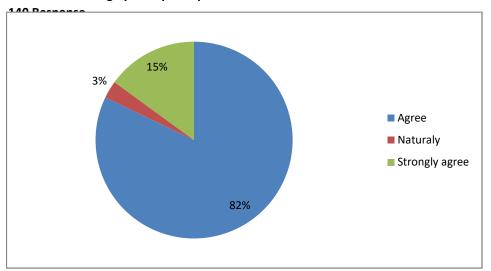

course 140 Response



CLASS 140 Response





#### **GENDER**

140 Response



# How much of the syllabus covered in the class?

140 Response





# How well did the teachers prepare for the classess?



#### How well are the teachers able to communicate





# Fairness of the internal evaluation proceess by the teachers



# Your mentor does a necessary follow-up with an assigned task to you?





# The teachers identify your strength and encourage you with providing



# Teachers are able to identify your weakness and help you to overcome them





# Teachers encourage you to participate in extracurricular activities





|             |                                                  |                        |             |       |             |        |        |              |           |                                               |               |                                       |                  |          |            | and the same of th |
|-------------|--------------------------------------------------|------------------------|-------------|-------|-------------|--------|--------|--------------|-----------|-----------------------------------------------|---------------|---------------------------------------|------------------|----------|------------|----------------------------------------------------------------------------------------------------------------------------------------