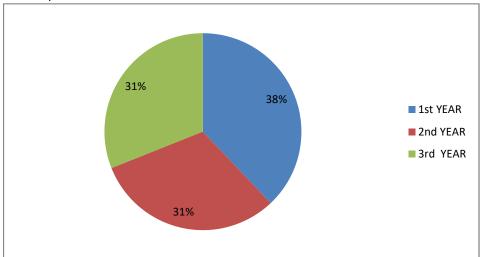

## Course

## 145 Response



# Class

## 145 Response





Gender

145 Response



How much of the syllabus covered in the class?

145 Response





# How well did the teachers prepare for the classess?





## How well are the teachers able to communicate

#### 145 Response





## Fairness of the internal evaluation proceess by the teachers



Your mentor does a necessary follow-up with an assigned task to you?





The teachers identify your strength and encourage you with providing



Teachers are able to identify your weakness and help you to overcome them





## Teachers encourage you to participate in extracurricular activities





|       |                 |                         |            |       |       |        |        |              |           |           |                |               |           |           | 1