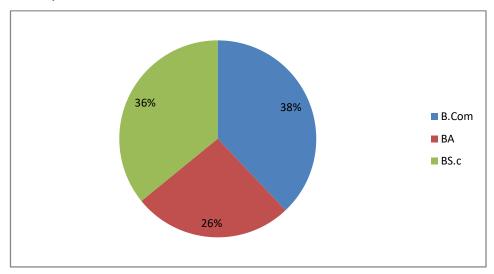

## Course

## 145 Response



# Class

## 145 Response





Gender

145 Response



How much of the syllabus covered in the class?

145 Response





# How well did the teachers prepare for the classess?





## How well are the teachers able to communicate

#### 145 Response





## Fairness of the internal evaluation proceess by the teachers



Your mentor does a necessary follow-up with an assigned task to you?





The teachers identify your strength and encourage you with providing



Teachers are able to identify your weakness and help you to overcome them





## Teachers encourage you to participate in extracurricular activities





|       |                 |                         |            |       |       |        |        |              |           |           |                |               |