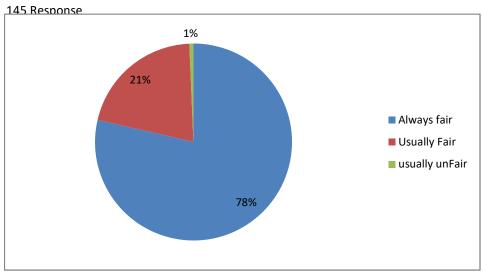

## Fairness of the internal evaluation proceess by the teachers

Your mentor does a necessary follow-up with an assigned task to you?

The teachers identify your strength and encourage you with providing

Teachers are able to identify your weakness and help you to overcome them