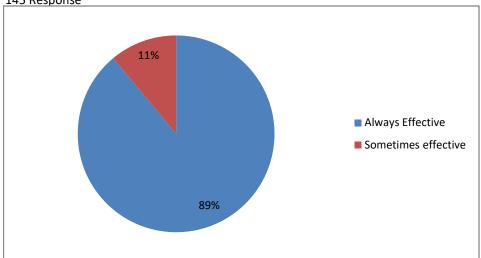

## Course

## 145 Response



# Class

## 145 Response





Gender

145 Response



How much of the syllabus covered in the class?

145 Response





# How well did the teachers prepare for the classess?





## How well are the teachers able to communicate

#### 145 Response





## Fairness of the internal evaluation proceess by the teachers



Your mentor does a necessary follow-up with an assigned task to you?





The teachers identify your strength and encourage you with providing



Teachers are able to identify your weakness and help you to overcome them





## Teachers encourage you to participate in extracurricular activities





|       |                 |                         |            |       |       |        |        |              |           |           |                |               |           |           | 1          |
|-------|-----------------|-------------------------|------------|-------|-------|--------|--------|--------------|-----------|-----------|----------------|---------------|-----------|-----------|------------|
|