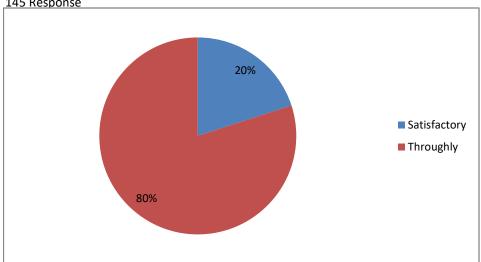

## Course

## 145 Response



# Class

## 145 Response





Gender

145 Response



How much of the syllabus covered in the class?

145 Response





# How well did the teachers prepare for the classess?





## How well are the teachers able to communicate

#### 145 Response





## Fairness of the internal evaluation proceess by the teachers



Your mentor does a necessary follow-up with an assigned task to you?





The teachers identify your strength and encourage you with providing



Teachers are able to identify your weakness and help you to overcome them





## Teachers encourage you to participate in extracurricular activities





|       |                 |                         |            |       |       |        |        |              |           |           |                |               |           |           | 1          |
|-------|-----------------|-------------------------|------------|-------|-------|--------|--------|--------------|-----------|-----------|--------