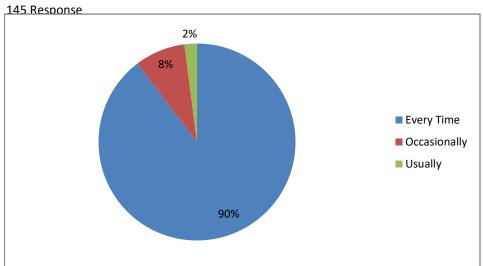

## Fairness of the internal evaluation proceess by the teachers

Your mentor does a necessary follow-up with an assigned task to you?

The teachers identify your strength and encourage you with providing

Teachers are able to identify your weakness and help you to overcome them