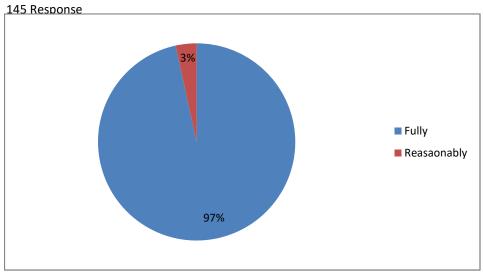

## Fairness of the internal evaluation proceess by the teachers

Your mentor does a necessary follow-up with an assigned task to you?

The teachers identify your strength and encourage you with providing

Teachers are able to identify your weakness and help you to overcome them