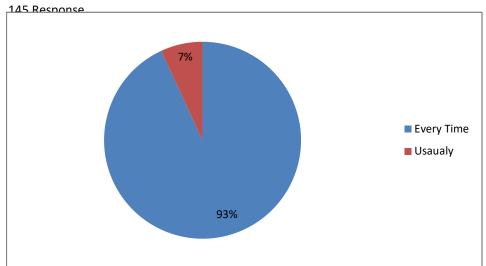

## Fairness of the internal evaluation proceess by the teachers

Your mentor does a necessary follow-up with an assigned task to you?

The teachers identify your strength and encourage you with providing

Teachers are able to identify your weakness and help you to overcome them