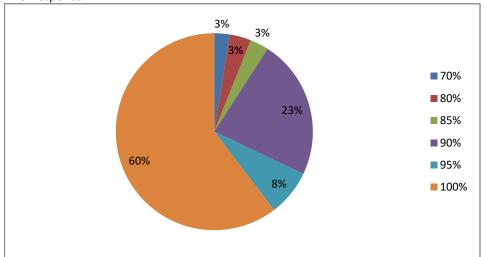

## 145 Response

Gender

145 Response

How much of the syllabus covered in the class?

145 Response