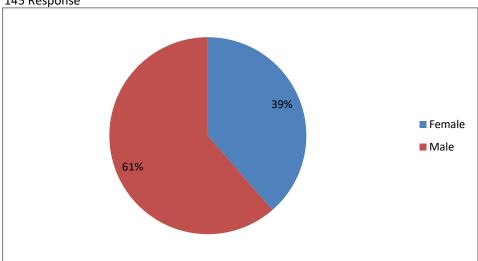

## 145 Response

Gender

145 Response

How much of the syllabus covered in the class?

145 Response