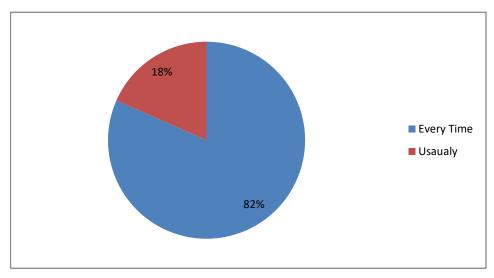

Your mentor does a necessary follow-up with an assigned task to you?

Fully Reasaonably

Teachers are able to identify your weakness and help you to overcome them

The teachers identify your strength and encourage you with providing