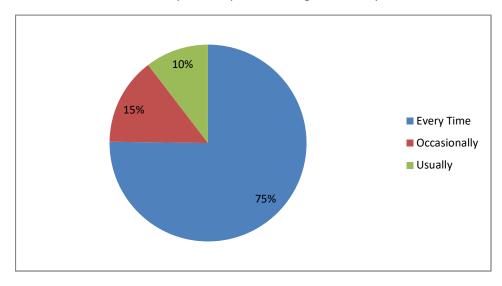

Teachers encourage you to participate in extracurricular activities

|       | Ι             | Γ                      |                  |        |             |        |                           |                                 | 1                          | 1                              | 1                               | 1                     |                      | 24.0                      | OLLADOR                     |
|-------|---------------|------------------------|------------------|--------|-------------|--------|---------------------------|---------------------------------|----------------------------|--------------------------------|---------------------------------|-----------------------|----------------------|---------------------------|-----------------------------|
|       |               |                        |                  |        |             |        |                           |                                 |                            |                                |                                 |                       |                      | Cr                        |                             |
|       |               |                        |                  |        |             |        |                           |                                 |                            |                                |                                 | The                   | Teache<br>rs are     | Teacher                   |                             |
|       |               |                        |                  |        |             |        | How                       |                                 |                            |                                | Your<br>mentor                  | s<br>identify         | identif<br>y your    | s<br>encoura              |                             |
|       |               |                        |                  |        |             |        | much<br>of the<br>syllabu | How well                        | How well                   | Fairness<br>of the<br>internal | does a<br>necessar<br>y follow- | -                     | weakn<br>ess<br>and  | ge you<br>to<br>participa |                             |
|       |               |                        |                  |        |             |        | s<br>covere               | did the<br>teachers             | are the<br>teachers        | evaluatio<br>n                 | up with<br>an                   | encour<br>age you     | 1.                   | te in<br>extracur         |                             |
| sl.no | Name          | Email ID               | Mobile<br>number | Course | Class       | Gender | the                       | prepare for<br>the<br>classess? | able to<br>communi<br>cate | 1.                             |                                 | with<br>providi<br>ng | overco<br>me<br>them | activitie<br>s            | Suggesti<br>ons (if<br>any) |
| 1     | Vishwa H      |                        |                  |        | 1st         |        |                           |                                 | Sometim<br>es              | Usually                        | Every                           | Reasao                | Usaual               | Strongly                  |                             |
|       |               | vishwah2@gmail.com     | 9019634606       |        |             | Male   | 90%                       | Throughly                       | effective                  |                                | Time                            | nably                 | y                    | agree                     |                             |
| 2     | Yashwanth S   | yashwans789@gmail.com  | 7411358370       |        | 1st<br>YEAR | Male   | 100%                      | Throughly                       | Always<br>Effective        | Usually<br>Fair                | Usually                         | Fully                 | Every<br>Time        | Naturaly                  |                             |
| 3     | Anusha A      | anushaa_2@gmail.com    | 9731062734       |        | 1st<br>YEAR | Female | 100%                      | Satisfactory                    | Always<br>Effective        | -                              | Every<br>Time                   | Fully                 | Every<br>Time        | Strongly<br>agree         |                             |
| 4     | Syeda afnaz   |                        |                  |        | 1st         |        |                           |                                 | Sometim<br>es              |                                | Occasio                         |                       | Every                |                           |                             |
| 5     | Tanushree M B | syeda786@gmail.com     | 8054544731       |        | 1st         | Female |                           | Satisfactory                    | Always                     | Usually                        | Every                           | Fully                 | Every                | Agree                     |                             |
| 6     | Karthik M     | tanutanu22@gmail.com   | 9731062734       |        | YEAR<br>1st | Female | 90%                       | Satisfactory                    | Sometim                    | Always                         | Time                            | Fully                 |                      | Naturaly                  |                             |
|       |               | karthikmrock@gmail.com | 8050544731       |        |             | Male   | 90%                       | Satisfactory                    |                            |                                | Usually                         | Fully                 | Time                 | agree                     |                             |
| 7     | Pallavi S     | pallavisrsr@gmail.com  | 6363242724       |        | 1st<br>YEAR | Female | 90%                       | Satisfactory                    | -                          |                                | Every<br>Time                   | Fully                 | Every<br>Time        | Agree                     |                             |