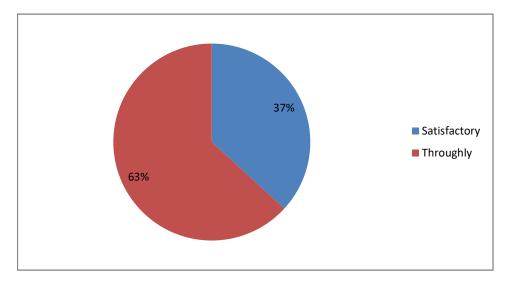

## How much of the syllabus covered in the class?

How well did the teachers prepare for the classess?

How well are the teachers able to communicate

Fairness of the internal evaluation proceess by the teachers