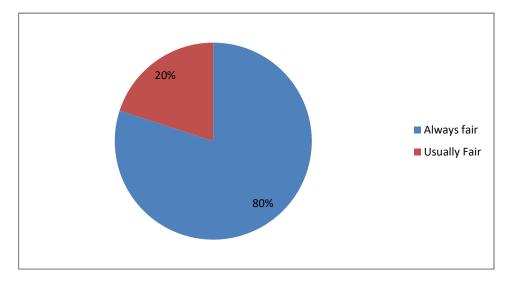

## How much of the syllabus covered in the class?

How well did the teachers prepare for the classess?

How well are the teachers able to communicate

Fairness of the internal evaluation proceess by the teachers