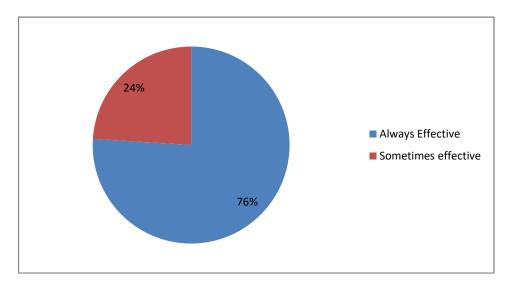

## How much of the syllabus covered in the class?

How well did the teachers prepare for the classess?

How well are the teachers able to communicate

Fairness of the internal evaluation proceess by the teachers