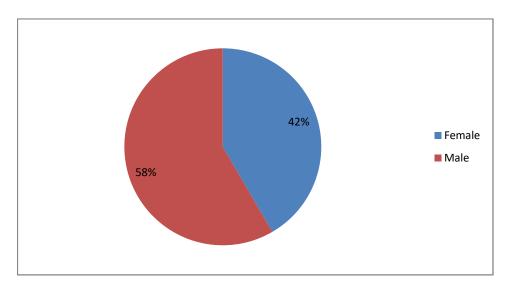

Course



## Class









## Gender



## How much of the syllabus covered in the class?





How well did the teachers prepare for the classess?



How well are the teachers able to communicate







Fairness of the internal evaluation proceess by the teachers



Your mentor does a necessary follow-up with an assigned task to you?







Fully Reasaonably

Teachers are able to identify your weakness and help you to overcome them







The teachers identify your strength and encourage you with providing



Teachers encourage you to participate in extracurricular activities





|       | Ι             | Γ                      |                  |        |             |        |                           |                                 | 1                          | 1                              | 1