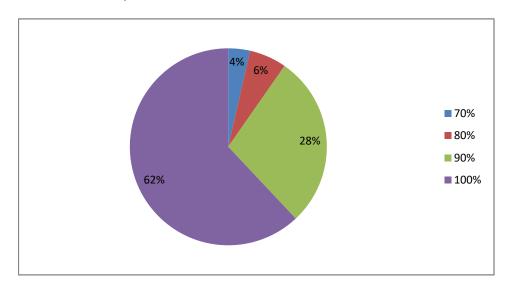

## How much of the syllabus covered in the class?

How well did the teachers prepare for the classess?

How well are the teachers able to communicate

Fairness of the internal evaluation proceess by the teachers