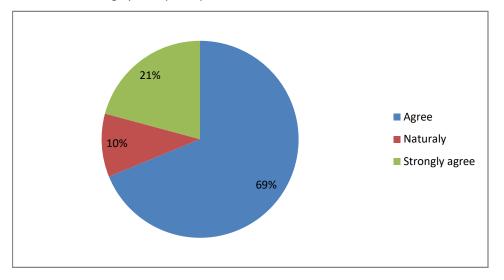

Teachers encourage you to participate in extracurricular activities

|       | Ι             | Γ                      |                  |        |             |        |                           |                                 | 1                          | 1                              | 1                               | 1                     |                      | 24.0                      | OLLADOR                     |
|-------|---------------|------------------------|------------------|--------|-------------|--------|---------------------------|---------------------------------|----------------------------|--------------------------------|---------------------------------|-----------------------|----------------------|---------------------------|-----------------------------|
|       |               |                        |                  |        |             |        |                           |                                 |                            |                                |                                 |                       |                      | Cr                        |                             |
|       |               |                        |                  |        |             |        |                           |                                 |                            |                                |                                 | The                   | Teache<br>rs are     | Teacher                   |                             |
|       |               |                        |                  |        |             |        | How                       |                                 |                            |                                | Your<br>mentor                  | s<br>identify         | identif<br>y your    | s<br>encoura              |                             |
|       |               |                        |                  |        |             |        | much<br>of the<br>syllabu | How well                        | How well                   | Fairness<br>of the<br>internal | does a<br>necessar<br>y follow- | -                     | weakn<br>ess<br>and  | ge you<br>to<br>participa |                             |
|       |               |                        |                  |        |             |        | s<br>covere               | did the<br>teachers             | are the<br>teachers        | evaluatio<br>n                 | up with<br>an                   | encour<br>age you     | 1.                   | te in<br>extracur         |                             |
| sl.no | Name          | Email ID               | Mobile<br>number | Course | Class       | Gender | the                       | prepare for<br>the<br>classess? | able to<br>communi<br>cate | 1.                             |                                 | with<br>providi<br>ng | overco<br>me<br>them | activitie<br>s            | Suggesti<br>ons (if<br>any) |
| 1     | Vishwa H      |                        |                  |        | 1st         |        |                           |                                 | Sometim<br>es              | Usually                        | Every                           | Reasao                | Usaual               | Strongly                  |                             |
|       |               | vishwah2@gmail.com     | 9019634606       |        |             | Male   | 90%                       | Throughly                       | effective                  |                                | Time                            | nably                 | y                    | agree                     |                             |
| 2     | Yashwanth S   | yashwans789@gmail.com  | 7411358370       |        | 1st<br>YEAR | Male   | 100%                      | Throughly                       | Always<br>Effective        | Usually<br>Fair                | Usually                         | Fully                 | Every<br>Time        | Naturaly                  |                             |
| 3     | Anusha A      | anushaa_2@gmail.com    | 9731062734       |        | 1st<br>YEAR | Female | 100%                      | Satisfactory                    | Always<br>Effective        | -                              | Every<br>Time                   | Fully                 | Every<br>Time        | Strongly<br>agree         |                             |
| 4     | Syeda afnaz   |                        |                  |        | 1st         |        |                           |                                 | Sometim<br>es              |                                | Occasio                         |                       | Every                |                           |                             |
| 5     | Tanushree M B | syeda786@gmail.com     | 8054544731       |        | 1st         | Female |                           | Satisfactory                    | Always                     | Usually                        | Every                           | Fully                 | Every                | Agree                     |                             |
| 6     | Karthik M     | tanutanu22@gmail.com   | 9731062734       |        | YEAR<br>1st | Female | 90%                       | Satisfactory                    | Sometim                    | Always                         | Time                            | Fully                 |                      | Naturaly                  |                             |
|       |               | karthikmrock@gmail.com | 8050544731       |        |             | Male   | 90%                       | Satisfactory                    |                            |                                | Usually                         | Fully                 | Time                 | agree                     |                             |
| 7     | Pallavi S     | pallavisrsr@gmail.com  | 6363242724       |        | 1st<br>YEAR | Female | 90%                       | Satisfactory                    | -                          |                                | Every<br>Time                   | Fully                 | Every<br>Time        | Agree                     |                             |