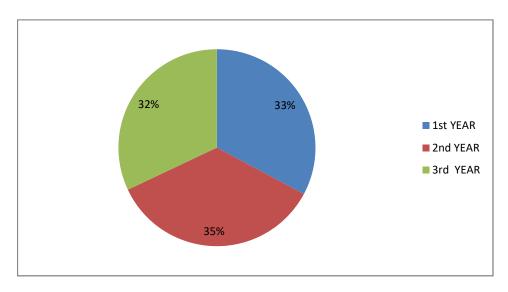

Course



## Class









## Gender



## How much of the syllabus covered in the class?





How well did the teachers prepare for the classess?



How well are the teachers able to communicate







Fairness of the internal evaluation proceess by the teachers



Your mentor does a necessary follow-up with an assigned task to you?







Fully Reasaonably

Teachers are able to identify your weakness and help you to overcome them







The teachers identify your strength and encourage you with providing



Teachers encourage you to participate in extracurricular activities





|       | Ι             | Γ                      |                  |        |             |        |                           |                                 | 1                          | 1                              | 1