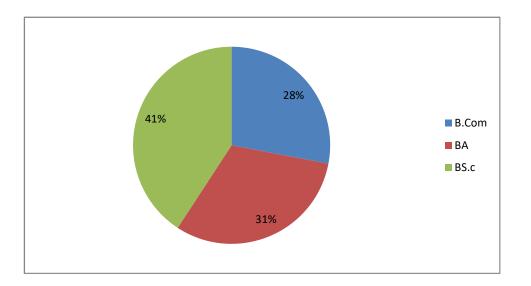

Course



## Class









## Gender



## How much of the syllabus covered in the class?





How well did the teachers prepare for the classess?



How well are the teachers able to communicate







Fairness of the internal evaluation proceess by the teachers



Your mentor does a necessary follow-up with an assigned task to you?







Fully Reasaonably

Teachers are able to identify your weakness and help you to overcome them







The teachers identify your strength and encourage you with providing



Teachers encourage you to participate in extracurricular activities





|       | Ι             | Γ                      |                  |        |             |        |                           |                                 | 1                          | 1