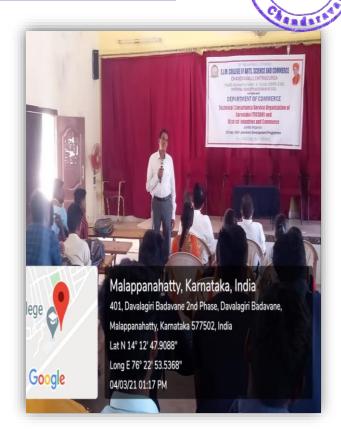

#### **Resource person from TECSOK Engaged in Training**

The program commenced with a welcome address and an inaugural speech by Dr. K. C. Ramesh, the Principal. Dr. Gururaj M. B. delivered an inspiring keynote address, setting the tone for the program. Various experts from TECSOK shared their knowledge and experiences in the field of entrepreneurship. Students actively participated in discussions and brainstorming sessions. Mr. Nagaraj, the proprietor of Maruthi Masala Products, provided valuable insights about his small-scale industry.