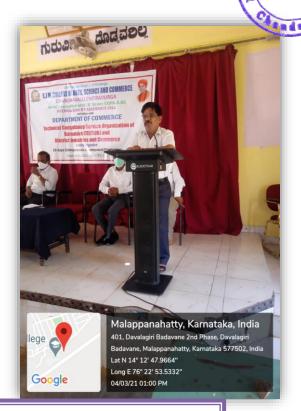

#### **Resource person from TECSOK Engaged in Training**

The program commenced with a welcome address and an inaugural speech by Dr. K. C. Ramesh, the Principal. Dr. Gururaj M. B. delivered an inspiring keynote address, setting the tone for the program. Various experts from TECSOK shared their knowledge and experiences in the field of entrepreneurship. Students actively participated in discussions and brainstorming sessions. Mr. Nagaraj, the proprietor of Maruthi Masala Products, provided valuable insights about his small-scale industry.