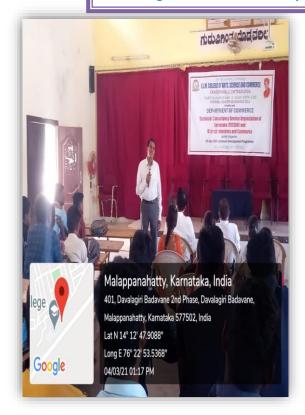

The program commenced with a welcome address and an inaugural speech by Dr. K. C. Ramesh, the Principal. Dr. Gururaj M. B. delivered an inspiring keynote address, setting the tone for the program. Various experts from TECSOK shared their knowledge and experiences in the field of entrepreneurship. Students actively participated in discussions and brainstorming sessions. Mr. Nagaraj, the proprietor of Maruthi Masala Products, provided valuable insights about his small-scale industry.

Kum. Bhoomika initiated the program with a solemn prayer, Prof. H. K. Shivappa, the Vice Principal, delivered a warm and welcoming speech. A total of 103 students actively participated in the program, representing diverse academic backgrounds and a strong interest in entrepreneurship.