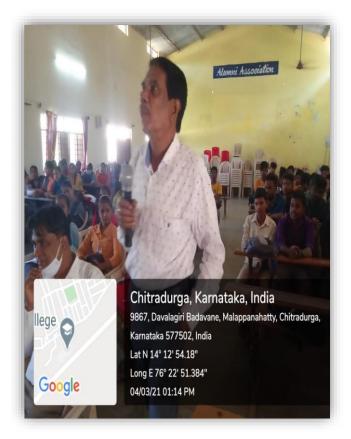

#### **Inaugural Function of Entrepreneurs Development Programme**

The program commenced with a welcome address and an inaugural speech by Dr. K. C. Ramesh, the Principal. Dr. Gururaj M. B. delivered an inspiring keynote address, setting the tone for the program. Various experts from TECSOK shared their knowledge and experiences in the field of entrepreneurship. Students actively participated in discussions and brainstorming sessions. Mr. Nagaraj, the proprietor of Maruthi Masala Products, provided valuable insights about his small-scale industry.