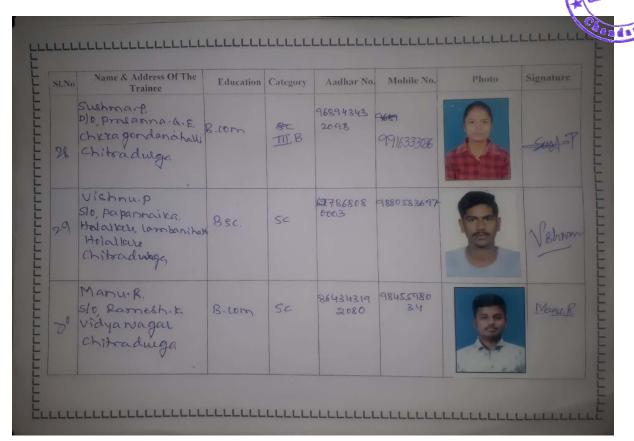

|       |                      |       |        |         |        |      |        |       | Par   | ticip | ants   |       |       |       |       |       |       |       |       |       |     |         |
|-------|----------------------|-------|--------|---------|--------|------|--------|-------|-------|-------|--------|-------|-------|-------|-------|-------|-------|-------|-------|-------|-----|---------|
| SI.No | Name of the Students | 04-03 | 3-2021 | 0.5-0.3 | 3-2021 | 06-0 | 3-2021 | 07-03 | -2021 | 08-07 | 7-2021 | 09-03 | -2021 | 10-03 | -2021 | 11-03 | -2021 | 12-03 | -2021 | 13-03 |     |         |
| 69    | Angum Kermon H       | +DB   | NO     | P       | P      | P    | P      | P     | P     | P     | p      | P     | P     | P     | P     | 1     | 1     | P     | BB    | AB    | P   | Monfart |
| 70    | Soundary-ST          | P     | AR     | P       | P      | P    | P      | AB    | AB    | P     | P      | P     | P     | P     | P     |       |       | P     | P     | P     | P   | Soulut  |
| 11    | Configer Kheenan     | AB    | P      | P       | P      | P    | AR     | P     | P     | P     | 12     | P     | P     | P     | P     |       |       | P     | D     | P     | AB  | Sofre   |
| 72    | Meghanin             | AB    | P      | P       | P      | AR   | P      | P     | AR.   | P     | P      | P     | P     | P     | P     |       |       | AR    | P     | P     | P   | Keghed  |
| 73    | Surota Mi            | P     | P      | P       | P      | P    | AB     | DE    | P     | P     | P      | P     | P     | P     | P     | 1     | -11   | P     | P     | P     | R   | Bath    |
| 76    | FPP SWALLY           | 19    | P      | P       | P      | P    | P      | P     | P     | 8     | P      | P     | P     | AR    | MB    | 19    |       | AD    | AB    | P     | P   | J'Barra |
| 75    | Mossonstha. H.       | LAP . | 9      | P       | P      | P    | P      | P     | P     | P     | P      | P     | P     | P     | P     |       |       | AR    | P     | P     | r   | napri   |
| 76    | Poga n.              | P     | P      | P       | P      | 8    | 8      | P     | P     | P     | P      | P     | P     | P     | P     | 3     | V     | P     | P     | P     | P   | bole.   |
| 77    | Dur Sperrow, X       |       | OB     | P       | P      | P    | P      | P     | P     | P     | P      | P     | P     | P     | P     |       | E.    | P     | P     | P     | P   | Rouse   |
| 78    | Monoge upsal         |       | P      | P       | P      | P    | P      | P     | P     | 8     | P      | P_    | 15    |       | P     |       | 2     | P     | P     | P     | 8   | noutes  |
|       | Chetuniceanosy       |       | P      | P       | P      | P    | P      | P     | P     | P     | P      | P.    | P     | P     | DR    | V .   | E     | 极     | P     | P     | F   | 0       |
|       | Shooki DB            | P     | P      | P       | P      | P    | P      | Ass.  | AD    | P     | P      | P     | P     | P     | P     | -     | 4)    | P     | P     | P     | P   |         |
|       | Eurskisan.S.V        | .P    | P      | P       | P      | P    | D      | P     | 17    | P     | NP     | P     | _     | ALS   | P     | 1     | 1     | P     | P     | P     | P   | 1000    |
|       | Leshikala.s.         | P     | P      | P       | P      | D    | 4      | P     | P     | P     | p      | P     | P     | P     | P     |       |       | P     |       | P     | P   | Bray    |
| 13    |                      | AB    | Þ      | P       | P      | P    | P      | P     | P     | D     | P      | P     | P     | P     | 0     |       |       | F     | P     | P     | 7   | J 40 7  |
| 8/1/  | A                    | P     | 1      | P       | P      | P    | P      | P     | P     | P     | P      | P     | P     | p     | P     |       |       | 1     | Y     | X     | 7   | Mung    |
| 18/1  | Roga. Ps 1           | P     | P      | 413     | AS     | P    | P      | P     | P     | P     | P      | D     | P     | 2     | 20    |       |       | #     | Y     | ×     | > 2 | Refor   |
|       |                      |       |        |         |        |      |        |       |       |       |        |       |       |       |       |       |       |       |       |       |     | 1       |