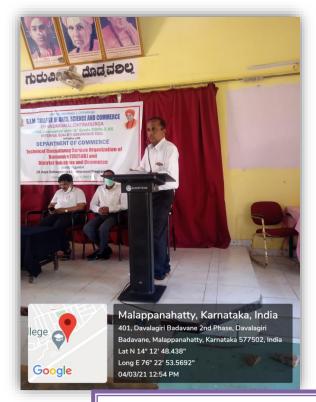

#### **Inaugural Function of Entrepreneurs Development Programme**

The program commenced with a welcome address and an inaugural speech by Dr. K. C. Ramesh, the Principal. Dr. Gururaj M. B. delivered an inspiring keynote address, setting the tone for the program. Various experts from TECSOK shared their knowledge and experiences in the field of entrepreneurship. Students actively participated in discussions and brainstorming sessions. Mr. Nagaraj, the proprietor of Maruthi Masala Products, provided valuable insights about his small-scale industry.