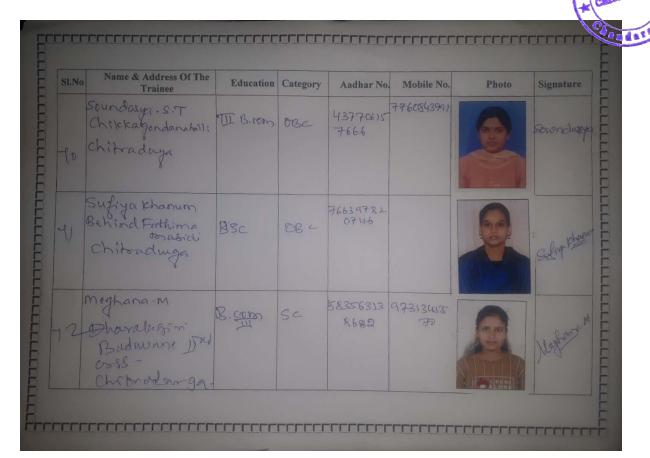

|       |                      |       |        |         |        |      |        |       | Par   | ticip | ants   |       |       |       |       |       |       |       |       |       |     |         |
|-------|----------------------|-------|--------|---------|--------|------|--------|-------|-------|-------|--------|-------|-------|-------|-------|-------|-------|-------|-------|-------|-----|---------|
| SI.No | Name of the Students | 04-03 | 3-2021 | 0.5-0.3 | 3-2021 | 06-0 | 3-2021 | 07-03 | -2021 | 08-07 | 7-2021 | 09-03 | -2021 | 10-03 | -2021 | 11-03 | -2021 | 12-03 | -2021 | 13-03 |     |         |
| 69    | Angum Kermon H       | +DB   | NO     | P       | P      | P    | P      | P     | P     | P     | p      | P     | P     | P     | P     | 1     | 1     | P     | BB    | AB    | P   | Monfart |
| 70    | Soundary-ST          | P     | AR     | P       | P      | P    | P      | AB    | AB    | P     | P      | P     | P     | P     | P     |       |       | P     | P     | P     | P   | Soulut  |
| 11    | Configer Kheenan     | AB    | P      | P       | P      | P    | AR     | P     | P     | P     | 12     | P     | P     | P     | P     |       |       | P     | D     | P     | AB  | Sofre   |
| 72    | Meghanin             | AB    | P      | P       | P      | AR   | P      | P     | AR.   | P     | P      | P     | P     | P     | P     |       |       | AR    | P     | P     | P   | Keghed  |
| 73    | Surota Mi            | P     | P      | P       | P      | P    | AB     | DE    | P     | P     | P      | P     | P     | P     | P     | 1     | -11   | P     | P     | P     | R   | Bath    |
| 76    | FPP SWALLY           | 19    | P      | P       | P      | P    | P      | P     | P     | 8     | P      | P     | P     | AR    | MB    | 19    |       | AD    | AB    | P     | P   | J'Barra |
| 75    | Mossonstha. H.       | LAP . | 9      | P       | P      | P    | P      | P     | P     | P     | P      | P     | P     | P     | P     |       |       | AR    | P     | P     | r   | napri   |
| 76    | Poga n.              | P     | P      | P       | P      | 8    | 8      | P     | P     | P     | P      | P     | P     | P     | P     | 3     | V     | P     | P     | P     | P   | bole.   |
| 77    | Dur Sperrow, X       |       | OB     | P       | P      | P    | P      | P     | P     | P     | P      | P     | P     | P     | P     |       | E.    | P     | P     | P     | P   | Rouse   |
| 78    | Monoge upsal         |       | P      | P       | P      | P    | P      | P     | P     | 8     | P      | P_    | 15    |       | P     |       | 2     | P     | P     | P     | 8   | noutes  |
|       | Chetuniceanosy       |       | P      | P       | P      | P    | P      | P     | P     | P     | P      | P.    | P     | P     | DR    | V .   | E     | 极     | P     | P     | F   | 0       |
|       | Shooki DB            | P     | P      | P       | P      | P    | P      | Ass.  | AD    | P     | P      | P     | P     | P     | P     | -     | 4)    | P     | P     | P     | P   |         |
|       | Eurskisan.S.V        | .P    | P      | P       | P      | P    | D      | P     | 17    | P     | NP     | P     | _     | ALS   | P     | 1     | 1     | P     | P     | P     | P   | 1000    |
|       | Leshikala.s.         | P     | P      | P       | P      | D    | 4      | P     | P     | P     | p      | P     | P     | P     | P     |       |       | P     |       | P     | P   | Bray    |
| 13    |                      | AB    | Þ      | P       | P      | P    | P      | P     | P     | D     | P      | P     | P     | P     | 0     |       |       | F     | P     | P     | 7   | J 40 7  |
| 8/1/  | A                    | P     | 1      | P       | P      | P    | P      | P     | P     | P     | P      | P     | P     | p     | P     |       |       | 1     | Y     | X     | 7   | Mung    |
| 18/1  | Roga. Ps 1           | P     | P      | 413     | AS     | P    | P      | P     | P     | P     | P      | D     | P     | 2     | 20    |       |       | #     | Y     | ×     | > 2 | Refor   |
|       |                      |       |        |         |        |      |        |       |       |       |        |       |       |       |       |       |       |       |       |       |     | 1       |