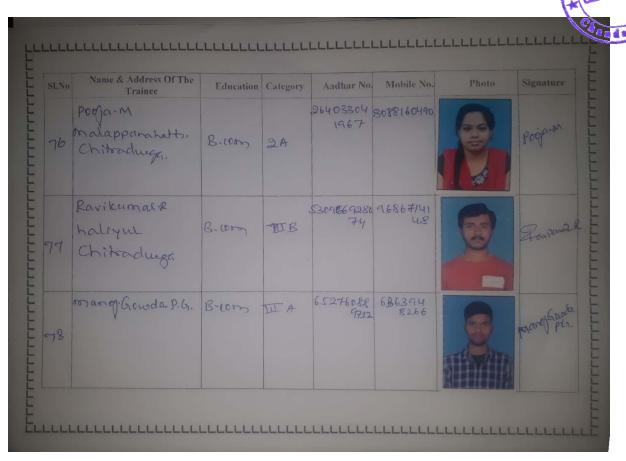

|       |                      |       |        |         |        |      |        |       | Par   | ticip | ants   |       |       |       |       |       |       |       |       |       |     |         |
|-------|----------------------|-------|--------|---------|--------|------|--------|-------|-------|-------|--------|-------|-------|-------|-------|-------|-------|-------|-------|-------|-----|---------|
| SI.No | Name of the Students | 04-03 | 3-2021 | 0.5-0.3 | 3-2021 | 06-0 | 3-2021 | 07-03 | -2021 | 08-07 | 7-2021 | 09-03 | -2021 | 10-03 | -2021 | 11-03 | -2021 | 12-03 | -2021 | 13-03 |     |         |
| 69    | Angum Kermon H       | +DB   | NO     | P       | P      | P    | P      | P     | P     | P     | p      | P     | P     | P     | P     | 1     | 1     | P     | BB    | AB    | P   | Monfart |
| 70    | Soundary-ST          | P     | AR     | P       | P      | P    | P      | AB    | AB    | P     | P      | P     | P     | P     | P     |       |       | P     | P     | P     | P   | Soulut  |
| 11    | Configer Kheenan     | AB    | P      | P       | P      | P    | AR     | P     | P     | P     | 12     | P     | P     | P     | P     |       |       | P     | D     | P     | AB  | Sofre   |
| 72    | Meghanin             | AB    | P      | P       | P      | AR   | P      | P     | AR.   | P     | P      | P     | P     | P     | P     |       |       | AR    | P     | P     | P   | Keghed  |
| 73    | Surota Mi            | P     | P      | P       | P      | P    | AB     | DE    | P     | P     | P      | P     | P     | P     | P     | 1     | -11   | P     | P     | P     | R   | Bath    |
| 76    | FPP SWALLY           | 19    | P      | P       | P      | P    | P      | P     | P     | 8     | P      | P     | P     | AR    | MB    | 19    |       | AD    | AB    | P     | P   | J'Barra |
| 75    | Mossonstha. H.       | LAP . | 9      | P       | P      | P    | P      | P     | P     | P     | P      | P     | P     | P     | P     |       |       | AR    | P     | P     | r   | napri   |
| 76    | Poga n.              | P     | P      | P       | P      | 8    | 8      | P     | P     | P     | P      | P     | P     | P     | P     | 3     | V     | P     | P     | P     | P   | bole.   |
| 77    | Dur Sperrow, X       |       | OB     | P       | P      | P    | P      | P     | P     | P     | P      | P     | P     | P     | P     |       | E.    | P     | P     | P     | P   | Rouse   |
| 78    | Monoge upsal         |       | P      | P       | P      | P    | P      | P     | P     | 8     | P      | P_    | 15    |       | P     |       | 2     | P     | P     | P     | 8   | noutes  |
|       | Chetuniceanosy       |       | P      | P       | P      | P    | P      | P     | P     | P     | P      | P.    | P     | P     | DR    | V .   | E     | 极     | P     | P     | F   | 0       |
|       | Shooki DB            | P     | P      | P       | P      | P    | P      | Ass.  | AD    | P     | P      | P     | P     | P     | P     | -     | 4)    | P     | P     | P     | P   |         |
|       | Eurskisan.S.V        | .P    | P      | P       | P      | P    | D      | P     | 17    | P     | NP     | P     | _     | ALS   | P     | 1     | 1     | P     | P     | P     | P   | 1000    |
|       | Leshikala.s.         | P     | P      | P       | P      | D    | 4      | P     | P     | P     | p      | P     | P     | P     | P     |       |       | P     |       | P     | P   | Bray    |
| 13    |                      | AB    | Þ      | P       | P      | P    | P      | P     | P     | D     | P      | P     | P     | P     | 0     |       |       | F     | P     | P     | 7   | J 40 7  |
| 8/1/  | A                    | P     | 1      | P       | P      | P    | P      | P     | P     | P     | P      | P     | P     | p     | P     |       |       | 1     | Y     | X     | 7   | Mung    |
| 18/1  | Roga. Ps 1           | P     | P      | 413     | AS     | P    | P      | P     | P     | P     | P      | D     | P     | 2     | 20    |       |       | #     | Y     | ×     | > 2 | Refor   |
|       |                      |       |        |         |        |      |        |       |       |       |        |       |       |       |       |       |       |       |       |       |     | 1       |