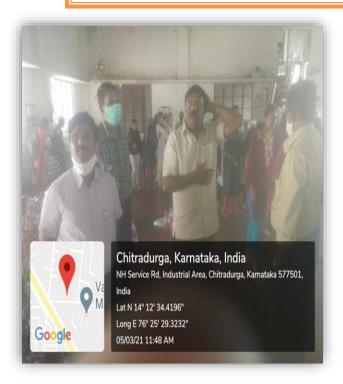

ns, the management, and the students were integral to the program's success. This initiative has laid the foundation for nurturing future entrepreneurs and contributing to the economic growth of the region.

Kum. Bhoomika initiated the program with a solemn prayer, Prof. H. K. Shivappa, the Vice Principal, delivered a warm and welcoming speech. A total of 103 students actively participated in the program, representing diverse academic backgrounds and a strong interest in entrepreneurship.





#### **Inaugural Function of Entrepreneurs Development Programme**





#### **Resource person from TECSOK Engaged in Training**





#### **Visit to Small Scale Industry Unit**











Small Scale Industry, Maruthi Masala Products Proprietor Mr. Nagaraj Explaining about the Unit to the Students









SJM Vidyapeetha®, Chitradurga

#### S.J.M.COLLEGE OFARTS, SCIENCE AND COMMERCE

CHANDRAVALLI, CHITRADURGA

NAAC Accredited with 'A' Grade CGPA-3.05

#### **INTERNAL QUALITY ASSURANCE CELL**

**Initiative** with

#### **DEPARTMENT OF COMMERCE**

Technical Consultancy Service Organization of Karnataka (TECSOK)

And

**District Industries and Commerce** 

**Jointly Organize** 

10 DAYS ENTREPRENEURS DEVELOPMENT PROGRAMME

From 04/03/2021 To 13/03/2021

#### Participants

|       |                      | 104.0  | 3-2021 | Loco | 3-2021 |      | Service or | -    |        |       |        |      |        |      | and commit | Parameter 1 |     | Source |       |       |       |           |
|-------|----------------------|--------|--------|------|--------|------|------------|------|-----