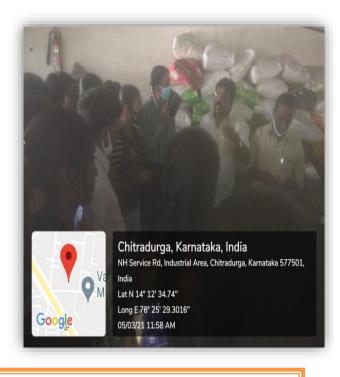

The program commenced with a welcome address and an inaugural speech by Dr. K. C. Ramesh, the Principal. Dr. Gururaj M. B. delivered an inspiring keynote address, setting the tone for the program. Various experts from TECSOK shared their knowledge and experiences in the field of entrepreneurship. Students actively participated in discussions and brainstorming sessions. Mr. Nagaraj, the proprietor of Maruthi Masala Products, provided valuable insights about his small-scale industry.

#### **Visit to Small Scale Industry Unit**

Small Scale Industry, Maruthi Masala Products Proprietor Mr. Nagaraj Explaining about the Unit to the Students

SJM Vidyapeetha®, Chitradurga