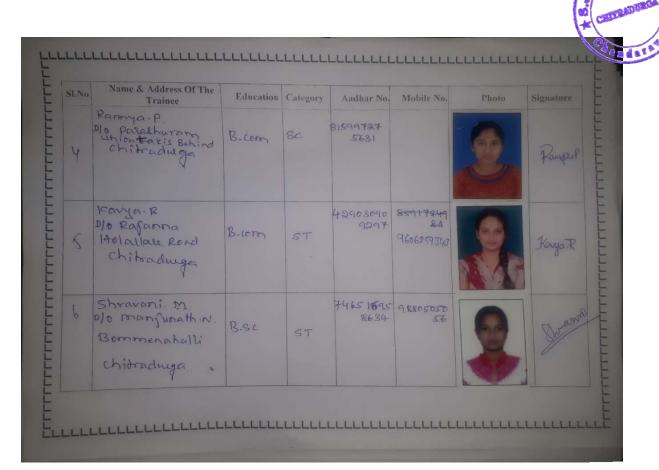

#### Participants

|       |                      | 104.0  | 3-2021 | Loco | 3-2021 |      | Service or | -    |        |       |        |      |        |      | and commit | Parameter 1 |     | Source |       |       |       |           |
|-------|----------------------|--------|--------|------|--------|------|------------|------|--------|-------|--------|------|--------|------|------------|-------------|-----|--------|-------|-------|-------|-----------|
| S).No | Name of the Students | 0-4-0. | 1-2021 | 03:0 | 3-2021 | 06-0 | 3-2021     | 07-0 | 3-2021 | 08-03 | 7-2021 | 09-0 | 3-2021 | 10-0 | 3-2021     | 11-03-2     | 921 | 12-03  | -2021 | 13-03 | -2021 | Signature |
| 1     | Sahama 15.           | P      | P      | P    | P      | P    | P          | A    | AB     | P     | P      | 8    | P      | P    | P          | 1           | 4   | P      | P     | AB    | P.    | In        |
| 2     | Ashroinin.           | P      | P      | P    | P      | P    | P          | P    | P      | P     | P      | 4    | P      | P    | P          |             |     | P      | P     | AB    | 7     | Ashrus    |
| 3     | Dwashun 15.          | p      | P      | 8    | P      | AB   | P          | P    | P      | P     | P      | AB   | PR     | P    | 1          |             |     | P      | P     | 6B    | 2     | Ston      |
| 4     | Rumya P              | P      | P      | P    | P      | P    | P          | P    | P      | P     | P      | AB   | P      | P    | AB         |             | 1   | 8      | P     | P     | MB    | Pausya    |
| 5     | Karaja R             | P      | P      | P    | P      | p    | AR         | P    | P      | P     | P      | P    | P      | P    | P          | 101         |     | R      | 8     | P     | MB    | Top       |
| 6     | Showani m            | P      | P      | AB   | P      | P    | DB         | P    | P      | P     | P      | P    | P      | P    | P          | 01          |     | P      | P     | AB    | P     | Door      |
| 7     | RUKShita.TS.         | P      | P      | P    | P      | P    | P          | AR   | P      | P     | P      | P    | P      | P    | P          | 4           |     | 8      | P     | P     | AR    | Reper     |
| 8.    | Bhankoth.s.          | P      | P      | P    | 9      | P    | 8          | MB   | P      | P     | 9      | P    | P      | P    | AB         | 1           |     | P      | P     | P     | AR.   | Bhro      |
| 1     | Margundth.           | P      | P      | P    | AB     | P    | P          | P    | P      | P     | P      | P    | P      | P    | AB         | 7           |     | P      | P     | r     | P     | Sh        |
| 10    | Shiveworderaffais    | P      | 8      | P    | A      | P    | P          | P    | P      | P     | P      | P    | P      | P    | AB         | 3           |     | 8      | 8     | P     | P     | Trigue    |
|       | a vidya - NR         | P      | P      | P    | AB     | p    | 9          | P    | P      | P     | P      | AB   | P      | P    | P          | 17          |     | P      | P     | P     | P     | Vida      |
| 2 1   | Sungereta BR         | Y      | P      | P    | P      | P    | AR         | P    | P      | P     | P      | FF   | P      | P    | P          | 1           |     | P      | 9     | P     | 8.    | Sange     |
| 3 3   | Shivelennest         | P      | 8      | Ab   | P      | P    | P          | P    | P      | 8     | P      | P    | P      | P    | AB         | 43          |     | 8      | P     | P     | 9     | Sei       |
| 4     | 15 my yushoe n. R    | P      | P      | AB   | 8      | P    | P          | P    | P      | P     | P      | P    | AB     |      | P          |             |     | P      | P     | P     | 9     | Luxy      |
| 5     | Arricht. S.          | P      | p      | P    | P      | 8    | AB         | P    | P      | P     | P      | P    | P      | AB   | P          |             |     | 8      | 8     | P     | P     | Anjel     |
|       | Mumosa GP            | P      | P      | P    | P      | P    | P          | AB   | P      | P     | P      | P    | P      | AB   | P          | -           |     | P      | P     | P     | 18.   | (10)      |
| 12    | Eshous CR            | V      | 1      | P    | P      | P    | AB         | P    | P      | P     | P      | P    | P      | P    | P          |             |     | P      | P     | 18    | 9.    | Pagh.     |