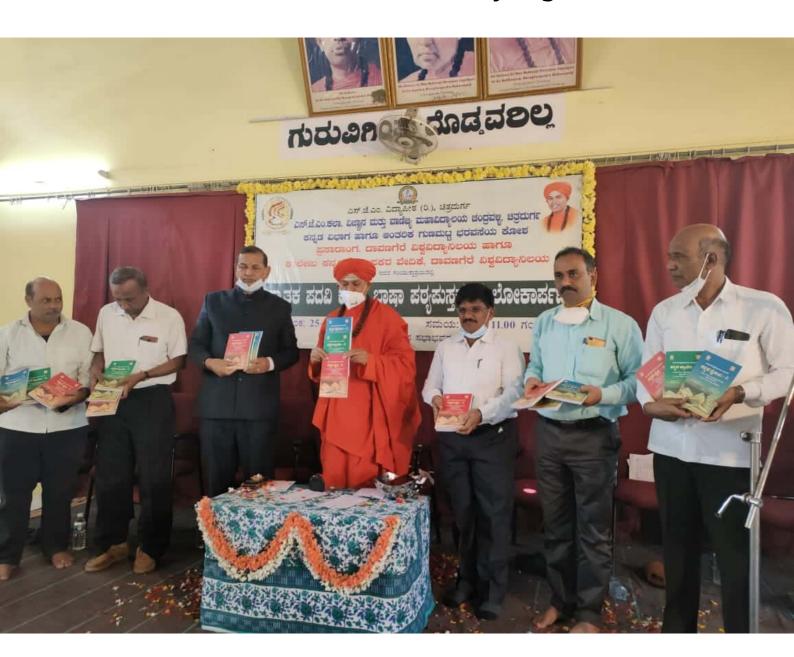

#### **UG Kannada Text Book Release**

ಸ್ನಾತಕ ಪದವಿ ಕನ್ನಡ ಭಾಷಾ ಪಠ್ಯಮಸ್ತಕಗಳ ಸಂಪಾದಕ ಮಂಡಳಿ

ಪ್ರಧಾನ ಸಂಪಾದಕರು ಡಾ.ಮಲ್ಲಿಕಾರ್ಜುನ.ಕೆ ಅಧ್ಯಕ್ಷರು, ಸ್ನಾತಕ ಪದವಿ ಕನ್ನಡ ಅಧ್ಯಯನ ಮಂಡಳಿ

ಕನ್ನಡ ಚೈತ್ರ–೧ ಸಂಪಾದಕರು

: ಶ್ರೀಮತಿ ಗೌರಮ್ಮ. ಎಸ್.ಎಂ ಕನ್ನಡ ಸಹಾಯಕ ಪ್ರಾಧ್ಯಾಪಕರು,

### ಕಾರ್ಯಕ್ರಮದ ಆಯೋಜನೆ

ಸಂಚಾಲಕರು ಶ್ರೀ.ಜಿ.ಎನ್.ಬಸವರಾಜಪ್ಪ ಮುಖ್ಯಸ್ಥರು, ಕನ್ನಡ ವಿಭಾಗ

ಸಹಸಂಚಾಲಕರು ಡಾ.ಬಿ.ರೇವಣ್ಣ ಕನ್ನಡ ಸಹಾಯಕ ಪ್ರಾಧ್ಯಾಪಕರು

ಶ್ರೀ.ವಿ.ಇ.ಮಧು

೯ಗಳು ಉಪನ್ಯಾಸಕರು

ಕಾಲೇಜಿನ ಸಮಸ್ತ ಕನ್ನಡ ವಿದ್ಯಾರ್ಥಿಗಳು

ಪಠ್ಯ ಪುಸ್ತಕ ಮುದ್ರಕರು : ವಸಂತ ಪ್ರಕಾಶನ, ಜಯನಗರ, ಬೆಂಗಳೂರು