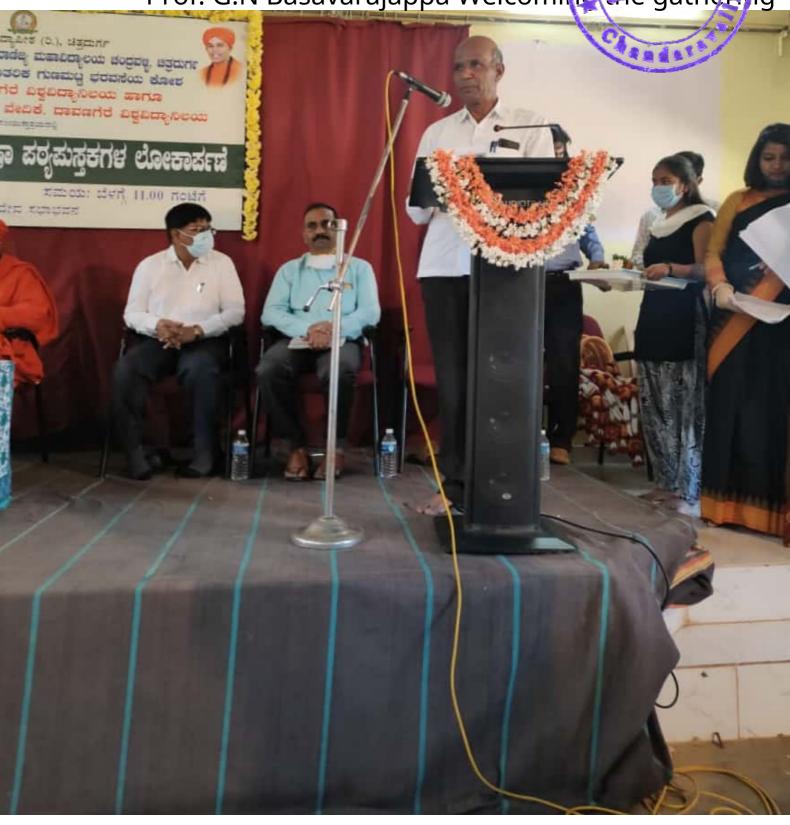

ಸ.ಪ್ರದ.ಕಾಲೇಜು, ದಾವಣಗೆರೆ

ಕನ್ನಡ ವೈಶಾಖ–೧ ಸಂಪಾದಕರು

: ಶ್ರೀ.ಜಿ.ಎನ್.ಬಸವರಾಜಪ್ಪ ಮುಖ್ಯಸ್ಥರು, ಕನ್ನಡ ವಿಭಾಗ

ಎಸ್.ಜಿ.ಎಂ. ಕಾಲೇಜು, ಚಂದ್ರವಳ್ಳಿ, ಚಿತ್ರದುರ್ಗ

ಡಾ.ಜಿ.ವಿ.ರಾಜಣ್ಣ

ಕನ್ನಡ ಸಹಾಯಕ ಪ್ರಾಧ್ಯಾಪಕರು,

ಬಾಪೂಜಿ.ಪ್ರದ.ಕಾಲೇಜು, ಚಳ್ಳಕೆರೆ