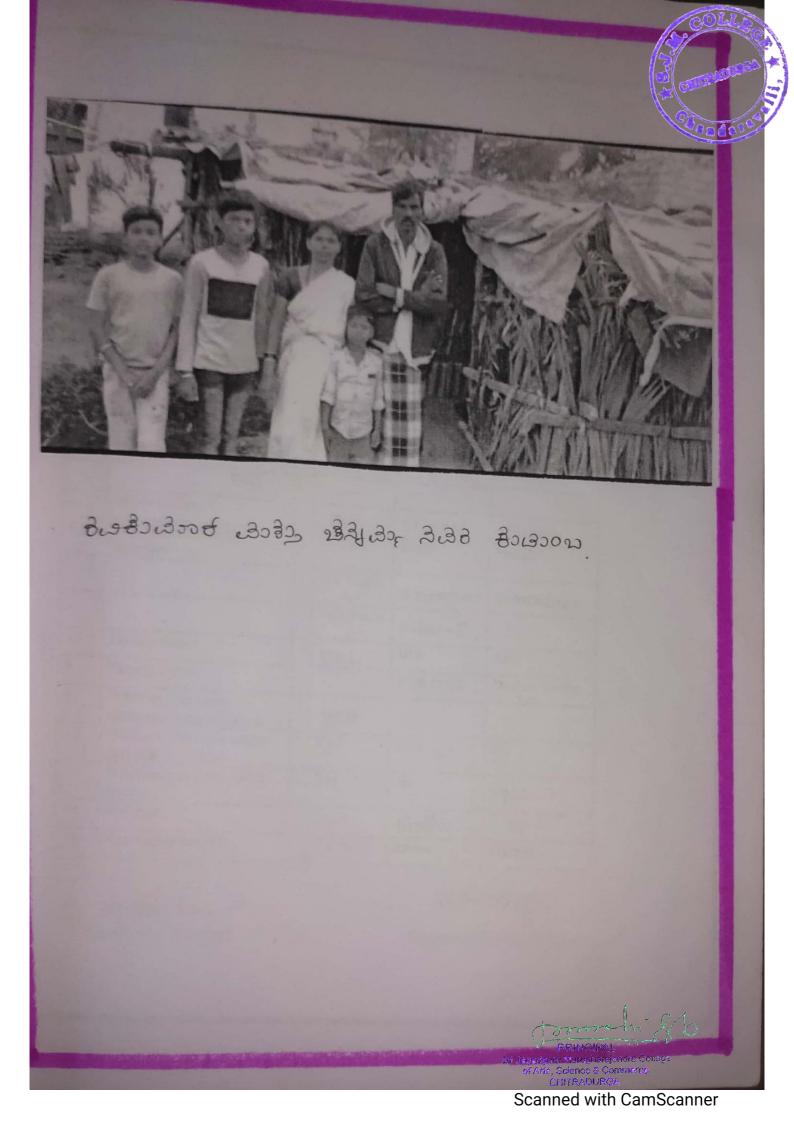

## QUESTIONAIRE

| 1.  | Name of the Head of the Family             | T: | Naagap    | pa.          |                |
|-----|--------------------------------------------|----|-----------|--------------|----------------|
| 2.  | Age & Qualification                        | :  | 6046018   | 1            |                |
| 3.  | Occupation                                 | :  | ಕಿರಾಅ     |              |                |
| 4.  | Total Agriculture Land                     | 1: | 2 धरे     |              |                |
|     | DRY                                        | 1  | V         |              |                |
|     | WET                                        |    | _         |              |                |
| 5.  | Major Crops                                | 1: | D94       | Books        | 80000          |
| 6.  | Total No. of Family<br>Members             | :  | -1 Year   | Male         | Female         |
|     |                                            |    | -14 Years | 4 mumbars    | 2 membars      |
|     |                                            |    | +60 Years | total-6      |                |
| 7.  | Family status                              | :  | BOL       | BPL          | APL .          |
| 8.  | Family Type                                | :  |           | Joint family | Nuclear family |
| 9.  | Whether you have vaxinated your children   | :  | yes       |              |                |
| 10. | Whether you have water facilities provided | :  | Tank      | Bore V       | RO             |
| 11. | Whether you have toilet facility           | :  | Yes       | No           | NO             |
| 12. | Religion                                   | :  | Caste     | Hirdhu       | Sc.            |
| 13. | Recreation facilities                      | :  | TV        | Radio        | Cinema         |

Guthy SM . Signature of Surveyor

がさりでは Signature of the family Head

PRINCIPAL
Sri Jagadguru Murugharajendra College
of Arts, Science & Commerce
CHITRADURGA