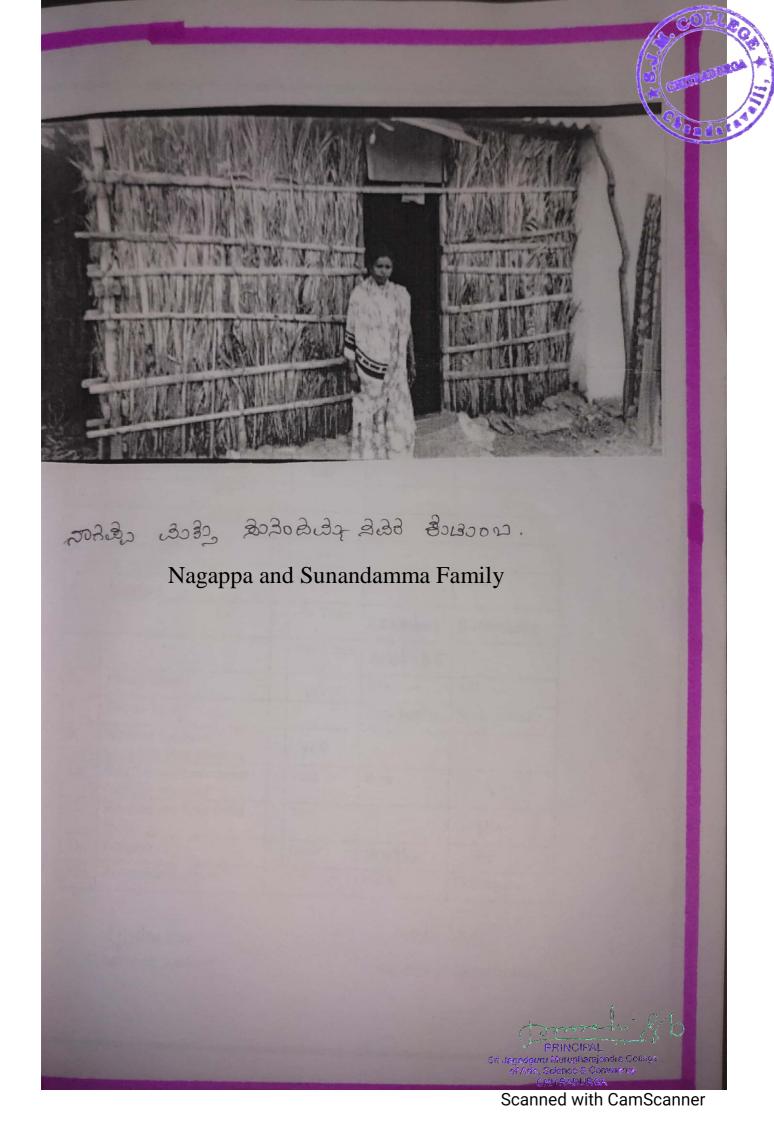

## QUESTIONAIRE

| 1.  | Name of the Head of the Family             | T: | Naagap    | pa.          |                |
|-----|--------------------------------------------|----|-----------|--------------|----------------|
| 2.  | Age & Qualification                        | :  | 6046018   | 1            |                |
| 3.  | Occupation                                 | :  | ಕಿರಾಅ     |              |                |
| 4.  | Total Agriculture Land                     | 1: | 2 धरे     |              |                |
|     | DRY                                        | 1  | V         |              |                |
|     | WET                                        |    | _         |              |                |
| 5.  | Major Crops                                | 1: | D94       | Books        | 80000          |
| 6.  | Total No. of Family<br>Members             | :  | -1 Year   | Male         | Female         |
|     |                                            |    | -14 Years | 4 mumbars    | 2 membars      |
|     |                                            |    | +60 Years | total-6      |                |
| 7.  | Family status                              | :  | BOL       | BPL          | APL .          |
| 8.  | Family Type                                | :  |           | Joint family | Nuclear family |
| 9.  | Whether you have vaxinated your children   | :  | yes       |              |                |
| 10. | Whether you have water facilities provided | :  | Tank      | Bore V       | RO             |
| 11. | Whether you have toilet facility           | :  | Yes       | No           | NO             |
| 12. | Religion                                   | :  | Caste     | Hirdhu       | Sc.            |
| 13. | Recreation facilities                      | :  | TV        | Radio        | Cinema         |

Guthy SM . Signature of Surveyor

がさりでは Signature of the family Head

PRINCIPAL
Sri Jagadguru Murugharajendra College
of Arts, Science & Commerce
CHITRADURGA