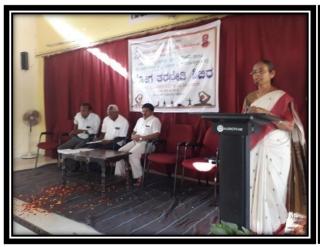

#### Inaugural Program

Date: 22-01-2020 Time: 8.00 am

Place: Jayadeva Sabhabhavana

#### -: Programme list:-

Prayer

Kumri. Vidya,

Welcome

Dr. R.V Hegadal Coordinator - IQAC

Inauguration

S. L Chinmayanda

Prisident District Yoga Centre Chitradurga.

**Presidential Remarks** 

Dr. K.C. Ramesh

Principal

Vote of Thanks

Prof. G.N. Basavarajappa

**HOD** of Kannada

ಎಸ್.ಜೆ.ಎಂ.ವಿದ್ಯಾಪೀಠ (ರಿ.) ಚಿತ್ರದುರ್ಗ

email: sjmasccta@rediffmail.com
ಶ್ರೀ ಜಗದ್ಗರು ಮುರುಫರಾಜೇಂದ್ರ ಕಲಾ, ವಿಜ್ಞಾನ ಮತ್ತು ವಾಣಿಜ್ಯ ಮಹಾವಿದ್ಯಾಲಯ

#### Report

Internal Quality Assurance Cell (IQAC) and District Yoga Centre conducted jointly one week yoga Yoga Traninig programe for students from **9**2.01.2020 to 28.01.2020.

In inaugural program Dr. K.C Ramesh, Principal spoke about how Yoga helps for mental peace, strengthen the physically.