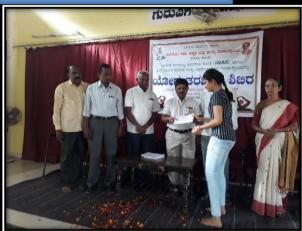

In a valedictory program Certificates are issued to Yoga trainees

Sri Jagadguru Murugharajendra College

of Arts, Science & Commerce

# **Certificate issue to Yoga Students**