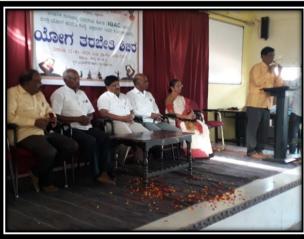

#### Valedictory Program

Date: 28-01-2020

Time 9.00 am

Place: Jayadeva Sabhabhavana

#### -: Programme list:-

Prayer

Kumi Lavanya,

Welcome

Prof. G.N. Basavarajappa

**HOD** of Kannada

Valedictory Speech

S. L Chinmayanda

Prisident

District Yoga Centre Chitradurga.

**Presidential Remarks** 

Dr. K.C. Ramesh

Principal

Vote of Thanks

Dr. R.V Hegadal

Coordinator - IQAC

In a valedictory program Certificates are issued to Yoga trainees

Sri Jagadguru Murugharajendra College

of Arts, Science & Commerce