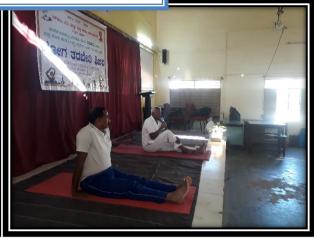

In 7 Days yoga training program Yoga Trainer Rangaswamy train the students daily in various aspects of voga effectively. Students are learn and got knowledge of Yoga, how it helpful not only for study, it requires for life.

# Yoga Training