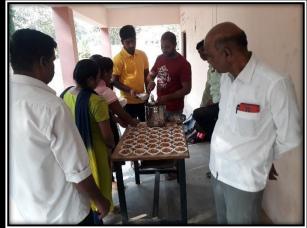

sident, District Yoga Centre talk about yoga helpful for students for study and providing information about Dhyana, Pranayama in inaugural speech. Yoga Trainer Rangaswamy talk about yoga information.

In 7 Days yoga training program Yoga Trainer Rangaswamy train the students daily in various aspects of voga effectively. Students are learn and got knowledge of Yoga, how it helpful not only for study, it requires for life.

In a valedictory program Certificates are issued to Yoga trainees

Sri Jagadguru Murugharajendra College

of Arts, Science & Commerce

# Inauguration of Yoga Workshop,





## **Felicitation to Yoga Teachers**





# Yoga students





# Yoga Training













# **Closing ceremony of Yoga Training**

























# **Providing sprouts to Yoga Students**





# **Certificate issue to Yoga Students**









## S.J.M College of Arts, Science and Commence, Chandravlli, Chitradurga

I.Q.A.C And District Yoga Training Centre, Chitradurga

**Jointly Organised** 

# 7 Days Workshop on Yoga

From: 22-01-2020 to 28-01-2020

Time: 8.00 AM to 9.00 AM

Place: Jayadeva Sabha Bahvana

| S!. | Name of Student   | Class         | Mobile No.  | Signature |                                                           |  |  |  |  |  |  |
|-----|-------------------|---------------|-------------|-----------|-----------------------------------------------------------|--|--|--|--|--|--|
| No  | Traine of Student | Class         | Weddie 140. | 22.1.20   | 23.1.20   24.1.20   25.1.20   26.1.20   27.1.20   28.1.20 |  |  |  |  |  |  |
| 1   | NPK?tha.M         | 18+ BU