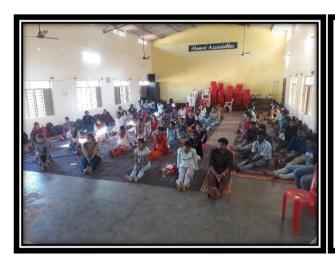

#### Report

Internal Quality Assurance Cell (IQAC) and District Yoga Centre conducted jointly one week yoga Yoga Traninig programe for students from **9**2.01.2020 to 28.01.2020.

In inaugural program Dr. K.C Ramesh, Principal spoke about how Yoga helps for mental peace, strengthen the physically.

In 7 Days yoga training program Yoga Trainer Rangaswamy train the students daily in various aspects of voga effectively. Students are learn and got knowledge of Yoga, how it helpful not only for study, it requires for life.