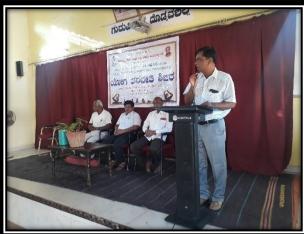

#### Valedictory Program

Date: 28-01-2020

Time 9.00 am

Place: Jayadeva Sabhabhavana

#### -: Programme list:-

Prayer

Kumi Lavanya,

Welcome

Prof. G.N. Basavarajappa

**HOD** of Kannada

Valedictory Speech

S. L Chinmayanda

Prisident

District Yoga Centre Chitradurga.

**Presidential Remarks** 

Dr. K.C. Ramesh

Principal

Vote of Thanks

Dr. R.V Hegadal

Coordinator - IQAC

In a valedictory program Certificates are issued to Yoga trainees

Sri Jagadguru Murugharajendra College

of Arts, Science & Commerce