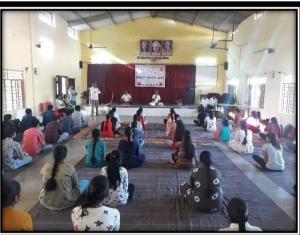

#### Inaugural Program

Date: 22-01-2020 Time: 8.00 am

Place: Jayadeva Sabhabhavana

#### Report

Internal Quality Assurance Cell (IQAC) and District Yoga Centre conducted jointly one week yoga Yoga Traninig programe for students from **9**2.01.2020 to 28.01.2020.

In inaugural program Dr. K.C Ramesh, Principal spoke about how Yoga helps for mental peace, strengthen the physically.

S.L Chinmayanda, Prisident, District Yoga Centre talk about yoga helpful for students for study and providing information about Dhyana, Pranayama in inaugural speech. Yoga Trainer Rangaswamy talk about yoga information.