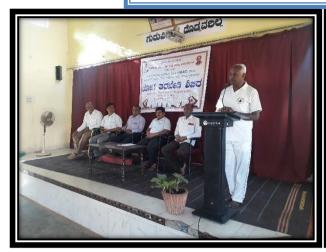

#### Inaugural Program

Date: 22-01-2020 Time: 8.00 am

Place: Jayadeva Sabhabhavana

#### -: Programme list:-

Prayer

Kumri. Vidya,

Welcome

Dr. R.V Hegadal Coordinator - IQAC

Inauguration

S. L Chinmayanda

Prisident District Yoga Centre Chitradurga.

**Presidential Remarks** 

Dr. K.C. Ramesh

Principal

Vote of Thanks

Prof. G.N. Basavarajappa

**HOD** of Kannada

ಎಸ್.ಜೆ.ಎಂ.ವಿದ್ಯಾಪೀಠ (ರಿ.) ಚಿತ್ರದುರ್ಗ

email: sjmasccta@rediffmail.com
ಶ್ರೀ ಜಗದ್ಗರು ಮುರುಫರಾಜೇಂದ್ರ ಕಲಾ, ವಿಜ್ಞಾನ ಮತ್ತು ವಾಣಿಜ್ಯ ಮಹಾವಿದ್ಯಾಲಯ

#### Report

Internal Quality Assurance Cell (IQAC) and District Yoga Centre conducted jointly one week yoga Yoga Traninig programe for students from **9**2.01.2020 to 28.01.2020.

In inaugural program Dr. K.C Ramesh, Principal spoke about how Yoga helps for mental peace, strengthen the physically.