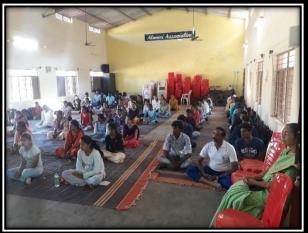

#### Report

Internal Quality Assurance Cell (IQAC) and District Yoga Centre conducted jointly one week yoga Yoga Traninig programe for students from **9**2.01.2020 to 28.01.2020.

In inaugural program Dr. K.C Ramesh, Principal spoke about how Yoga helps for mental peace, strengthen the physically.

In 7 Days yoga training program Yoga Trainer Rangaswamy train the students daily in various aspects of voga effectively. Students are learn and got knowledge of Yoga, how it helpful not only for study, it requires for life.