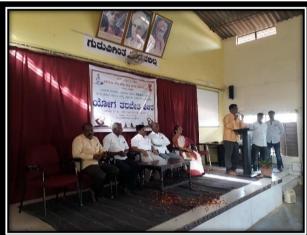

#### Inaugural Program

Date: 22-01-2020 Time: 8.00 am

Place: Jayadeva Sabhabhavana

#### -: Programme list:-

Prayer

Kumri. Vidya,

Welcome

Dr. R.V Hegadal Coordinator - IQAC

Inauguration

S. L Chinmayanda

Prisident District Yoga Centre Chitradurga.

**Presidential Remarks** 

Dr. K.C. Ramesh

Principal

Vote of Thanks

Prof. G.N. Basavarajappa

**HOD** of Kannada

ಎಸ್.ಜೆ.ಎಂ.ವಿದ್ಯಾಪೀಠ (ರಿ.) ಚಿತ್ರದುರ್ಗ

email: sjmasccta@rediffmail.com
ಶ್ರೀ ಜಗದ್ಗರು ಮುರುಫರಾಜೇಂದ್ರ ಕಲಾ, ವಿಜ್ಞಾನ ಮತ್ತು ವಾಣಿಜ್ಯ ಮಹಾವಿದ್ಯಾಲಯ

# Inauguration of Yoga Workshop,