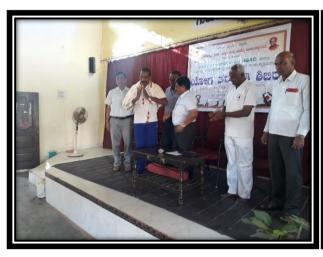

In a valedictory program Certificates are issued to Yoga trainees

Sri Jagadguru Murugharajendra College

of Arts, Science & Commerce

## **Felicitation to Yoga Teachers**