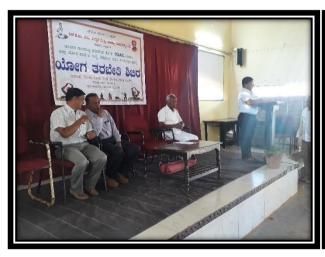

#### Inaugural Program

Date: 22-01-2020 Time: 8.00 am

Place: Jayadeva Sabhabhavana

#### -: Programme list:-

Prayer

Kumri. Vidya,

Welcome

Dr. R.V Hegadal Coordinator - IQAC

Inauguration

S. L Chinmayanda

Prisident District Yoga Centre Chitradurga.

**Presidential Remarks** 

Dr. K.C. Ramesh

Principal

Vote of Thanks

Prof. G.N. Basavarajappa

**HOD** of Kannada

ಎಸ್.ಜೆ.ಎಂ.ವಿದ್ಯಾಪೀಠ (ರಿ.) ಚಿತ್ರದುರ್ಗ

email: sjmasccta@rediffmail.com
ಶ್ರೀ ಜಗದ್ಗರು ಮುರುಫರಾಜೇಂದ್ರ ಕಲಾ, ವಿಜ್ಞಾನ ಮತ್ತು ವಾಣಿಜ್ಯ ಮಹಾವಿದ್ಯಾಲಯ