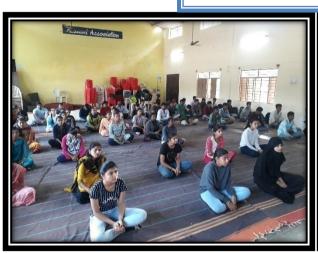

# Inauguration of Yoga Workshop,

#### Report

Internal Quality Assurance Cell (IQAC) and District Yoga Centre conducted jointly one week yoga Yoga Traninig programe for students from **9**2.01.2020 to 28.01.2020.

In inaugural program Dr. K.C Ramesh, Principal spoke about how Yoga helps for mental peace, strengthen the physically.