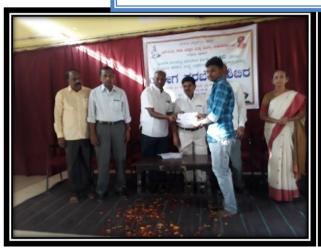

In a valedictory program Certificates are issued to Yoga trainees

Sri Jagadguru Murugharajendra College

of Arts, Science & Commerce

## **Felicitation to Yoga Teachers**