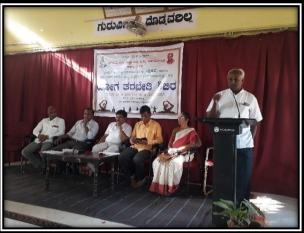

#### Valedictory Program

Date: 28-01-2020

Time 9.00 am

Place: Jayadeva Sabhabhavana

#### -: Programme list:-

Prayer

Kumi Lavanya,

Welcome

Prof. G.N. Basavarajappa

**HOD** of Kannada

Valedictory Speech

S. L Chinmayanda

Prisident

District Yoga Centre Chitradurga.

**Presidential Remarks** 

Dr. K.C. Ramesh

Principal

Vote of Thanks

Dr. R.V Hegadal

Coordinator - IQAC