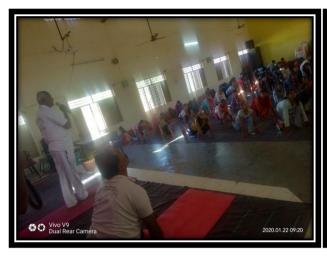

In 7 Days yoga training program Yoga Trainer Rangaswamy train the students daily in various aspects of voga effectively. Students are learn and got knowledge of Yoga, how it helpful not only for study, it requires for life.

# Yoga Training