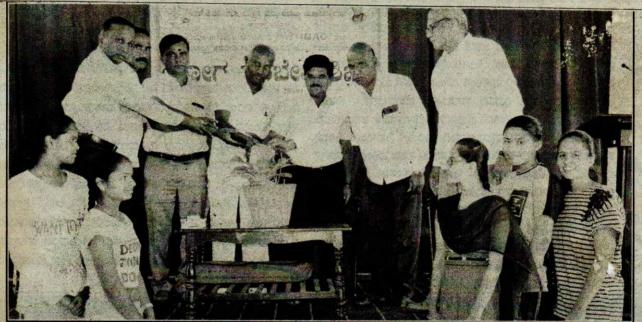

In a valedictory program Certificates are issued to Yoga trainees

Sri Jagadguru Murugharajendra College

of Arts, Science & Commerce

# **Certificate issue to Yoga Students**