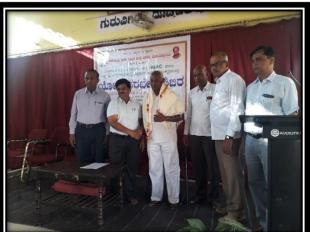

In a valedictory program Certificates are issued to Yoga trainees

Sri Jagadguru Murugharajendra College

of Arts, Science & Commerce

## **Felicitation to Yoga Teachers**