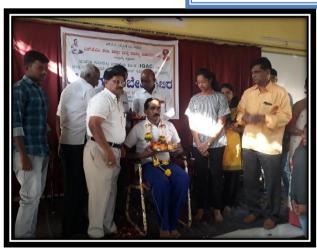

In a valedictory program Certificates are issued to Yoga trainees

Sri Jagadguru Murugharajendra College

of Arts, Science & Commerce

# **Certificate issue to Yoga Students**