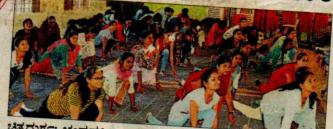

In 7 Days yoga training program Yoga Trainer Rangaswamy train the students daily in various aspects of voga effectively. Students are learn and got knowledge of Yoga, how it helpful not only for study, it requires for life.

# Yoga Training