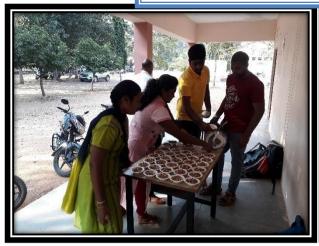

risident, District Yoga Centre talk about yoga helpful for students for study and providing information about Dhyana, Pranayama in inaugural speech. Yoga Trainer Rangaswamy talk about yoga information.

In 7 Days yoga training program Yoga Trainer Rangaswamy train the students daily in various aspects of voga effectively. Students are learn and got knowledge of Yoga, how it helpful not only for study, it requires for life.

In a valedictory program Certificates are issued to Yoga trainees

Sri Jagadguru Murugharajendra College

of Arts, Science & Commerce

# Inauguration of Yoga Workshop,





## **Felicitation to Yoga Teachers**





# Yoga students





# Yoga Training













# **Closing ceremony of Yoga Training**

























# **Providing sprouts to Yoga Students**





# **Certificate issue to Yoga Students**









## S.J.M College of Arts, Science and Commence, Chandravlli, Chitradurga

I.Q.A.C And District Yoga Training Centre, Chitradurga

**Jointly Organised** 

# 7 Days Workshop on Yoga

From: 22-01-2020 to 28-01-2020

Time: 8.00 AM to 9.00 AM

Place: Jayadeva Sabha Bahvana

| S!. | Name of Student   | Class         | Mobile No.  | Signature |                                                           |  |  |  |  |  |  |
|-----|-------------------|---------------|-------------|-----------|-----------------------------------------------------------|--|--|--|--|--|--|
| No  | Traine of Student | Class         | Weddie 140. | 22.1.20   | 23.1.20   24.1.20   25.1.20   26.1.20   27.1.20   28.1.20 |  |  |  |  |  |  |
| 1   | NPK?tha.M         | 18+