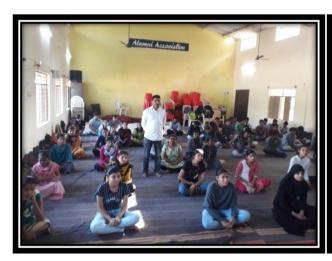

In 7 Days yoga training program Yoga Trainer Rangaswamy train the students daily in various aspects of voga effectively. Students are learn and got knowledge of Yoga, how it helpful not only for study, it requires for life.

# Yoga students

# Yoga Training