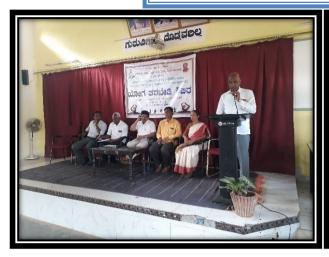

#### Inaugural Program

Date: 22-01-2020 Time: 8.00 am

Place: Jayadeva Sabhabhavana

#### -: Programme list:-

Prayer

Kumri. Vidya,

Welcome

Dr. R.V Hegadal Coordinator - IQAC

Inauguration

S. L Chinmayanda

Prisident District Yoga Centre Chitradurga.

**Presidential Remarks** 

Dr. K.C. Ramesh

Principal

Vote of Thanks

Prof. G.N. Basavarajappa

**HOD** of Kannada

ಎಸ್.ಜೆ.ಎಂ.ವಿದ್ಯಾಪೀಠ (ರಿ.) ಚಿತ್ರದುರ್ಗ

email: sjmasccta@rediffmail.com
ಶ್ರೀ ಜಗದ್ಗರು ಮುರುಫರಾಜೇಂದ್ರ ಕಲಾ, ವಿಜ್ಞಾನ ಮತ್ತು ವಾಣಿಜ್ಯ ಮಹಾವಿದ್ಯಾಲಯ