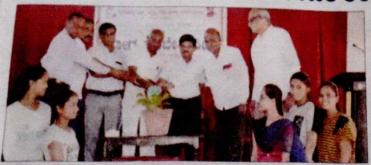

## **Felicitation to Yoga Teachers**

In a valedictory program Certificates are issued to Yoga trainees

Sri Jagadguru Murugharajendra College

of Arts, Science & Commerce