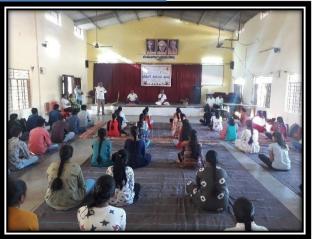

#### Report

Internal Quality Assurance Cell (IQAC) and District Yoga Centre conducted jointly one week yoga Yoga Traninig programe for students from **9**2.01.2020 to 28.01.2020.

In inaugural program Dr. K.C Ramesh, Principal spoke about how Yoga helps for mental peace, strengthen the physically.

S.L Chinmayanda, Prisident, District Yoga Centre talk about yoga helpful for students for study and providing information about Dhyana, Pranayama in inaugural speech. Yoga Trainer Rangaswamy talk about yoga information.