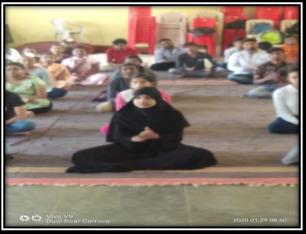

In 7 Days yoga training program Yoga Trainer Rangaswamy train the students daily in various aspects of voga effectively. Students are learn and got knowledge of Yoga, how it helpful not only for study, it requires for life.

# Yoga Training