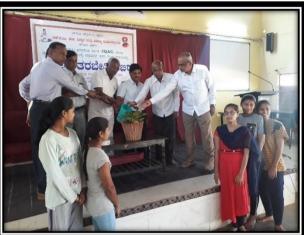

In a valedictory program Certificates are issued to Yoga trainees

Sri Jagadguru Murugharajendra College

of Arts, Science & Commerce

## **Felicitation to Yoga Teachers**

# **Providing sprouts to Yoga Students**

# **Certificate issue to Yoga Students**