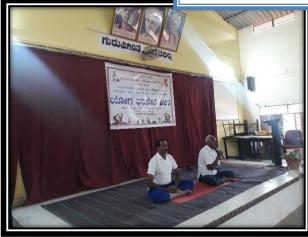

In 7 Days yoga training program Yoga Trainer Rangaswamy train the students daily in various aspects of voga effectively. Students are learn and got knowledge of Yoga, how it helpful not only for study, it requires for life.

# Yoga Training