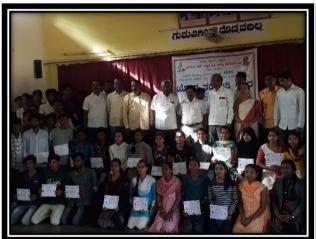

In a valedictory program Certificates are issued to Yoga trainees

Sri Jagadguru Murugharajendra College

of Arts, Science & Commerce

# **Certificate issue to Yoga Students**