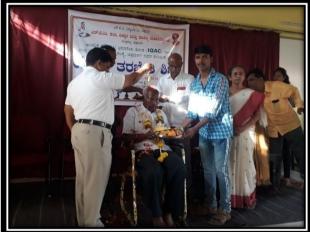

In a valedictory program Certificates are issued to Yoga trainees

Sri Jagadguru Murugharajendra College

of Arts, Science & Commerce

# **Certificate issue to Yoga Students**