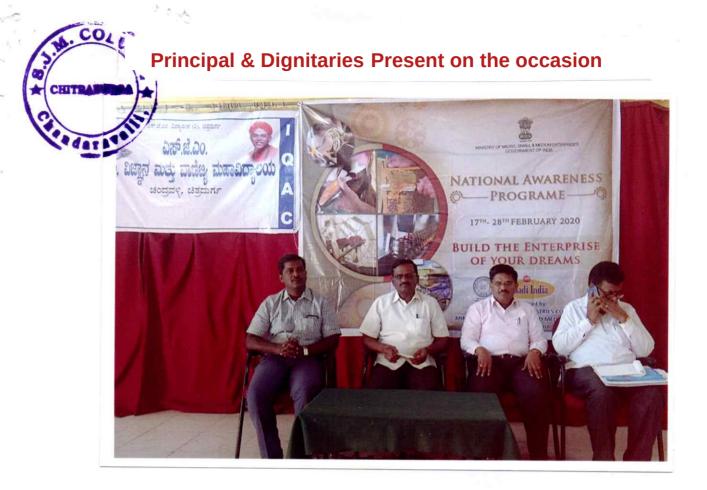

## Students and staff present on the occasion

Sri Jagadguru Murugharajendra College<sup>4</sup> of Arts, Science & Commerce CHITRADURGA