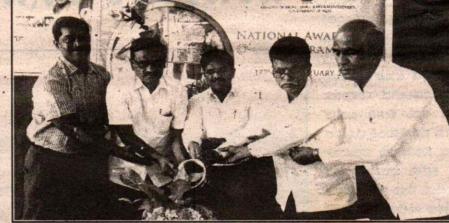

The program was symbolically inaugurated from watering the plants by the chief guest sri. Arulraj associate director kadhi and village industries commission Bangalore and resource person of the program Sri Vasu Rajan executive officer Kadhi and village industries Commission Bangalore along with the principal of the college.

## Principal & others inaugurating the function by watering the plant