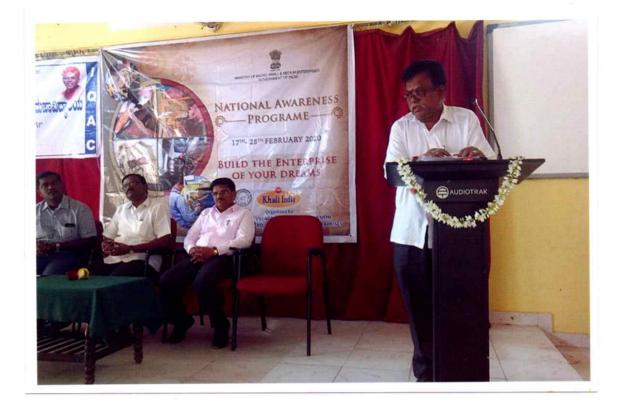

#### **Presidential remarks by Principal Dr K C Ramesh**

PRINCIPAL Sri Jagadguru Murugharajendra College<sup>3</sup> of Arts, Science & Commerce CHITRADURGA