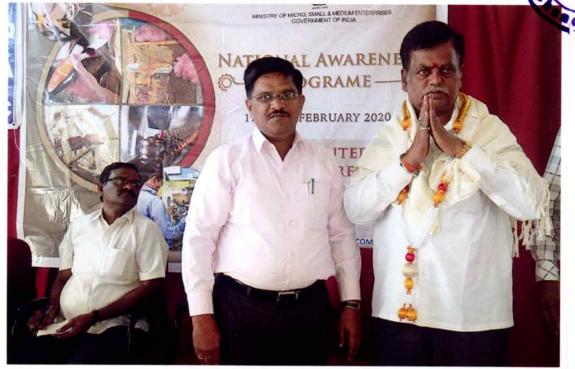

cipal & others inaugurating the function by watering the plant



## Students and staff present on the occasion



Sri Jagadguru Murugharajendra College<sup>4</sup> of Arts, Science & Commerce CHITRADURGA



## Resource person Sri Vasurajan addressing the gathering



PRINCIPA Sri Jagadguru Murugharajendra College<sup>4</sup> of Arts, Science & Commerce CHITRADURGA

## Chief Guest Sri Arulraj addressing the gathering





PRINCIPAL Sri Jagadguru Murugharajendra College<sup>4</sup> of Arts, Science & Commerce CHITRADURGA



## Chief guest Sri. N. Prabhakar addressed to the gathering.

#### **Presidential remarks by Principal Dr K C Ramesh**



PRINCIPAL Sri Jagadguru Murugharajendra College<sup>3</sup> of Arts, Science & Commerce CHITRADURGA

### Felicitation to Chief Guest by Principal





## Vote of Thanks by prof. H.K. Shivappa



PRINCIPAL Sri Jagadguru Murugharajendra College of Arts, Science & Commerce CHITRADURGA

#### ದಿನಾಂಕ: 12-03-2020

# ಸ್ವಯಂ ಉದ್ಯೋಗವನ್ನು ಮಾಡುವ ಮೂಲಕ ನೆಮ್ಮದಿಯ ಐದುಕನ್ನು ಕಂಡುಕೊಳ್ಳಲು ಸಾಧ್ಯ

ಪದವಿ ನಂತರ ಸರ್ಕಾರಿ ಉದ್ಯೋಗವನ್ನೇ ಬಯಸದೇ ಸ್ವಂತುಂ ಉದ್ಯೋಗವನ್ನು ಮಾಡುವ ಮೂಲಕ ನೆಮ್ಮದಿಯ ಬದುಕನ್ನು ಕಂಡುಕೊಳ್ಳಲು ಸಾಧ್ಯವಿದೆ ಎಂದು ಬೆಂಗಳೂರಿನ ಖಾದಿ ಮತ್ತು ಗ್ರಾಮೋದ್ಯೋಗ ಆಯೋಗದ ಸಹ ನಿರ್ದೇಶಕರಾದ ಶ್ರೀ ಅರುಲ್ ರಾಜ್ ರವರು ಹೇಳಿದರು. ನಗರದ ಎಸ್ಜೆಎಂ ಕಾಲೇಜಿನಲ್ಲಿ ದಿನಾಂಕ: 28–02– 2020 ರಂದು ಕೇಂದ್ರಸರ್ಕಾರದ

ಸ್ವಯಂ ಉದ್ಯೋಗ ಯೋಜನೆ ಕುರಿತ ರಾಷ್ಟ್ರೀಯ ಅರಿವು ಸಪ್ತಾಹದ ಅಂಗವಾಗಿ ಅಂತಿಮ ಪದವಿ ವಿದ್ಯಾರ್ಥಿಗಳಿಗೆ ಏರ್ಪಡಿಸಲಾಗಿದ್ದ ಕಾರ್ಯಾಗಾರದಲ್ಲಿ ಅವರು ಮಾತನಾಡುತ್ತಿದ್ದರು. ಪದವಿ ನಂತರ ಸ್ವಂತ ಉದ್ಯೋಗಗಳನ್ನು ಆರಂಭಿಸುವ ಉತ್ಸಾಹಿಗಳಿಗೆ ಆಯೋಗದ ವತಿಯಿಂದ ಸಿಗುವ ಧನಸಹಾಯ, ಸಾಲಯೋಜನೆ, ಗ್ರಾಮೀಣ ಸೃಷ್ಟಿ ಕುರಿತು ಮಾತನಾಡಿದರು. ಖಾದಿ ಗ್ರಾಮೋದ್ಯೋಗ ಆಯೋಗದ ಕಾರ್ಯಕ್ರಮ ನಿರ್ವಾ ಂರಾದ ಶ್ರೀ ವ