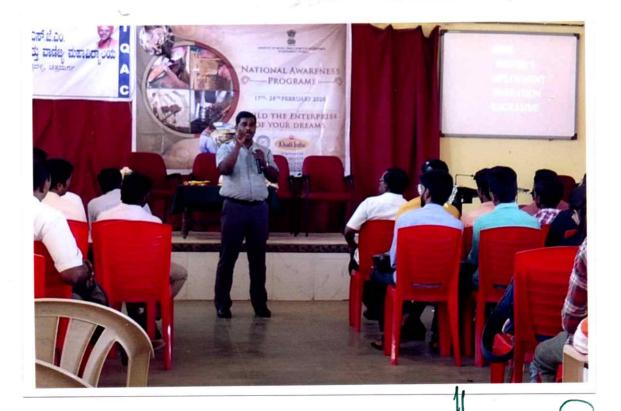

## Vote of Thanks by prof. H.K. Shivappa

PRINCIPAL Sri Jagadguru Murugharajendra College of Arts, Science & Commerce CHITRADURGA