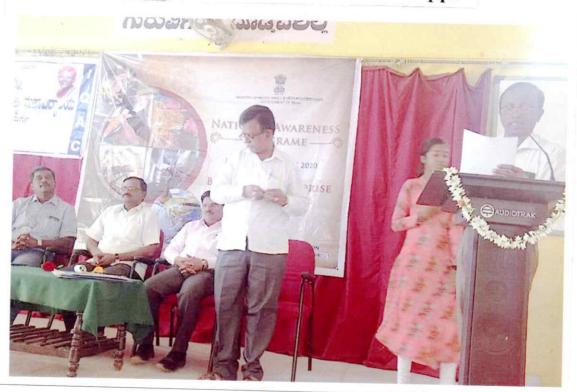

## National Awareness Programe From 17-02-2020 to 28-02-2020

| Time: 10.30am | Venu: : Jayadeva Sabha Bhavana |
|---------------|--------------------------------|
|               | Report                         |

SJM college of Arts science and Commerce, chandravalli Chitradurga organized one week workshop shop on "self employment and build the enterprise of your dreams" The function was collaborated with Kadhi and village industries Commission Bangalore held in Jayadeva Sabha Bhavana dated from 17th February 2023 to 28 February 2023

The program was symbolically inaugurated from watering the plants by the chief guest sri. Arulraj associate director kadhi and village industries commission Bangalore and resource person of the program Sri Vasu Rajan executive officer Kadhi and village industries Commission Bangalore along with the principal of the college.

In this occasion chief guest Arul Raj speaking inspiring message to students. Students after the completion of degree, they can't depend on the government jobs but they adopted self employment and he said that it is possible to find a comfortable life by doing self employment without seeking a government job after graduation.

The resource person Sri. Vasi Rajan delivered a lecture to gathering. In government jobs so many problems can be faced but these problems cannot their in self employment. At the end, the president of the program Dr. KC Ramesh gave a wonderful enthusiastic speech for the students. All graduates cannot get a government jobs such graduates are desperate in life by starting any self employment and can also become an entrepreneur who shows his flexibility and gives employment to others.

## Chief Guest Sri Arulraj addressing the gathering

PRINCIPAL Sri Jagadguru Murugharajendra College<sup>4</sup> of Arts, Science & Commerce CHITRADURGA

#### **Presidential remarks by Principal Dr K C Ramesh**

PRINCIPAL Sri Jagadguru Murugharajendra College<sup>3</sup> of Arts, Science & Commerce CHITRADURGA