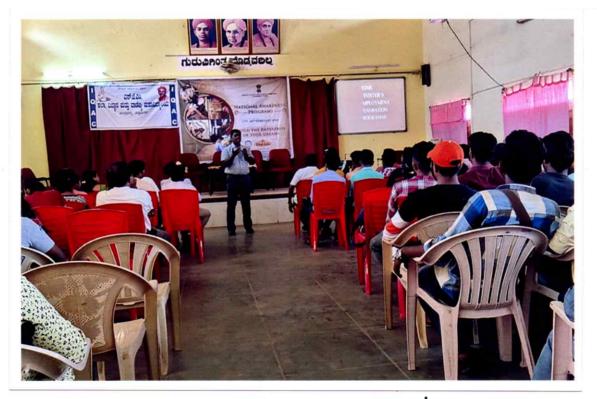

The resource person Sri. Vasi Rajan delivered a lecture to gathering. In government jobs so many problems can be faced but these problems cannot their in self employment. At the end, the president of the program Dr. KC Ramesh gave a wonderful enthusiastic speech for the students. All graduates cannot get a government jobs such graduates are desperate in life by starting any self employment and can also become an entrepreneur who shows his flexibility and gives employment to others.

## Resource person Sri Vasurajan addressing the gathering

PRINCIPA Sri Jagadguru Murugharajendra College<sup>4</sup> of Arts, Science & Commerce CHITRADURGA