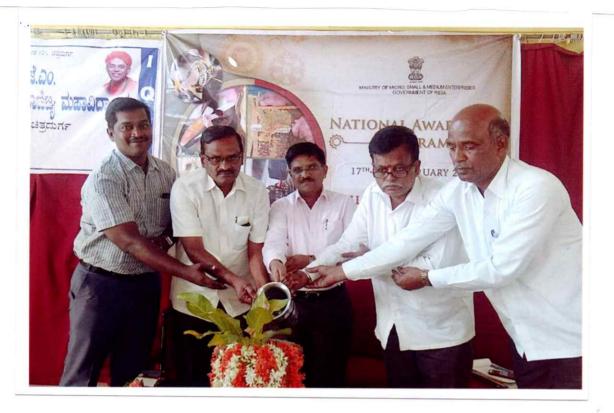

in self employment. At the end, the president of the program Dr. KC Ramesh gave a wonderful enthusiastic speech for the students. All graduates cannot get a government jobs such graduates are desperate in life by starting any self employment and can also become an entrepreneur who shows his flexibility and gives employment to others.

Kum. Bhoomika initiated the program with prayer, prof.H.K. Shivaappa. Vice Principal delivered a warm and welcoming speech. In this program students and Faculty of college are presented.

Aurugharajendra College s, Science & Commerce CHITRADURGA



### Kum. Bhoomika singing prayer song



PRINCIPAL Sri Jagadguru Murugharajendra College<sup>3</sup> of Arts, Science & Commerce CHITRADURGA

## Principal & others inaugurating the function by watering the plant



## Students and staff present on the occasion



Sri Jagadguru Murugharajendra College<sup>4</sup> of Arts, Science & Commerce CHITRADURGA



## Resource person Sri Vasurajan addressing the gathering



PRINCIPA Sri Jagadguru Murugharajendra College<sup>4</sup> of Arts, Science & Commerce CHITRADURGA

## Chief Guest Sri Arulraj addressing the gathering





PRINCIPAL Sri Jagadguru Murugharajendra College<sup>4</sup> of Arts, Science & Commerce CHITRADURGA



## Chief guest Sri. N. Prabhakar addressed to the gathering.

#### **Presidential remarks by Principal Dr K C Ramesh**



PRINCIPAL Sri Jagadguru Murugharajendra College<sup>3</sup> of Arts, Science & Commerce CHITRADURGA

### Felicitation to Chief Guest by Principal





## Vote of Thanks by prof. H.K. Shivappa



PRINCIPAL Sri Jaga