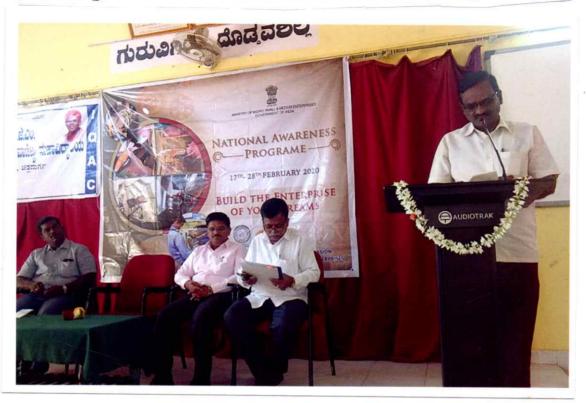

## Chief Guest Sri Arulraj addressing the gathering

PRINCIPAL Sri Jagadguru Murugharajendra College<sup>4</sup> of Arts, Science & Commerce CHITRADURGA

## Chief guest Sri. N. Prabhakar addressed to the gathering.