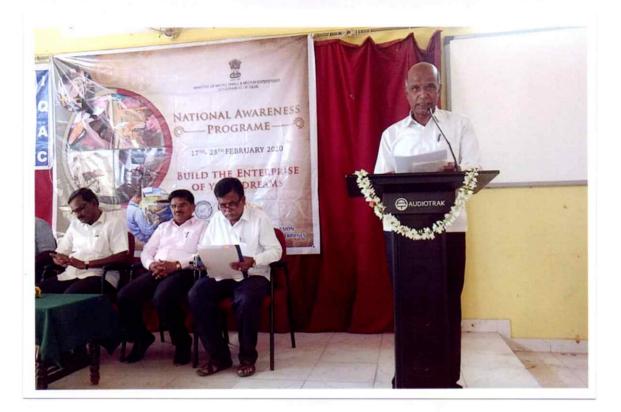

## Chief Guest Sri Arulraj addressing the gathering

PRINCIPAL Sri Jagadguru Murugharajendra College<sup>4</sup> of Arts, Science & Commerce CHITRADURGA

## Chief guest Sri. N. Prabhakar addressed to the gathering.