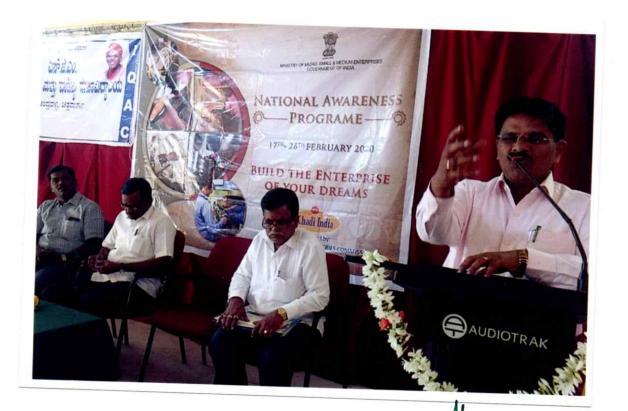

In this occasion chief guest Arul Raj speaking inspiring message to students. Students after the completion of degree, they can't depend on the government jobs but they adopted self employment and he said that it is possible to find a comfortable life by doing self employment without seeking a government job after graduation.

## Chief Guest Sri Arulraj addressing the gathering

PRINCIPAL Sri Jagadguru Murugharajendra College<sup>4</sup> of Arts, Science & Commerce CHITRADURGA