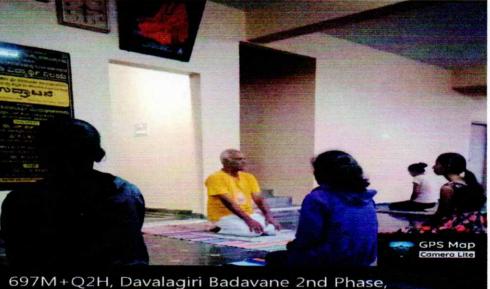

#### Report

College IQAC organized 30 days yoga workshop for college Girl Students in ladies hostel, from 26-7-2022 to 26-8-2022.

The workshop was inaugurated by Principal Dr. K.C. Ramesh and Chief guest was Sri. Krishnamurthy, Trainer of Yoga from Dist.Yoga Shikshana Kendra Chitradurga.

On this occasion Dr. R.V. Hegadal IQAC Co-coordinator, Prof. R.K. Kedarnath Convener of work shop and Prof. S.B. Shivakumar Senior Professor were presented.

In this program, more than fifty students were participated. The workshop conducted every day morning from 7.00 To 8.00am. Yoga Trainer Sri Krishnamurthy taught students different Asanas such as Padmasana, Vajrasana etc and also explained the benefits of yoga, students participated actively and they were benefited with the Workshop.