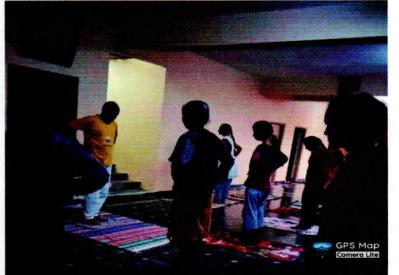

On this occasion Dr. R.V. Hegadal IQAC Co-coordinator, Prof. R.K. Kedarnath Convener of work shop and Prof. S.B. Shivakumar Senior Professor were presented.

In this program, more than fifty students were participated. The workshop conducted every day morning from 7.00 To 8.00am. Yoga Trainer Sri Krishnamurthy taught students different Asanas such as Padmasana, Vajrasana etc and also explained the benefits of yoga, students participated actively and they were benefited with the Workshop.

## student's abserving dibberent yoga steps.

01 Davalgire Badavane, Davalagiri Badavane 2nd Phase, Davalagiri Badavane, Chitradurga, Karnataka 577501, India

Latitude 14.214453636668622°

Local 06:43:30 AM