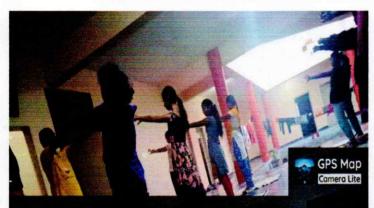

On this occasion Dr. R.V. Hegadal IQAC Co-coordinator, Prof. R.K. Kedarnath Convener of work shop and Prof. S.B. Shivakumar Senior Professor were presented.

In this program, more than fifty students were participated. The workshop conducted every day morning from 7.00 To 8.00am. Yoga Trainer Sri Krishnamurthy taught students different Asanas such as Padmasana, Vajrasana etc and also explained the benefits of yoga, students participated actively and they were benefited with the Workshop.

## student's abserving dibberent yoga steps.

01 Davalgire Badavane, Davalagiri Badavane 2nd Phase, Davalagiri Badavane, Chitradurga, Karnataka 577501, India

Latitude 14.214453636668622°

Local 06:43:30 AM