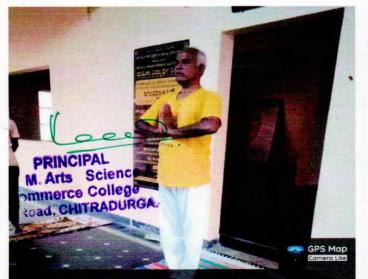

#### Report

College IQAC organized 30 days yoga workshop for college Girl Students in ladies hostel, from 26-7-2022 to 26-8-2022.

The workshop was inaugurated by Principal Dr. K.C. Ramesh and Chief guest was Sri. Krishnamurthy, Trainer of Yoga from Dist.Yoga Shikshana Kendra Chitradurga.

On this occasion Dr. R.V. Hegadal IQAC Co-coordinator, Prof. R.K. Kedarnath Convener of work shop and Prof. S.B. Shivakumar Senior Professor were presented.

In this program, more than fifty students were participated. The workshop conducted every day morning from 7.00 To 8.00am. Yoga Trainer Sri Krishnamurthy taught students different Asanas such as Padmasana, Vajrasana etc and also explained the benefits of yoga, students participated actively and they were benefited with the Workshop.