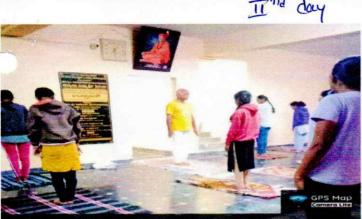

#### Report

College IQAC organized 30 days yoga workshop for college Girl Students in ladies hostel, from 26-7-2022 to 26-8-2022.

The workshop was inaugurated by Principal Dr. K.C. Ramesh and Chief guest was Sri. Krishnamurthy, Trainer of Yoga from Dist.Yoga Shikshana Kendra Chitradurga.

On this occasion Dr. R.V. Hegadal IQAC Co-coordinator, Prof. R.K. Kedarnath Convener of work shop and Prof. S.B. Shivakumar Senior Professor were presented.

In this program, more than fifty students were participated. The workshop conducted every day morning from 7.00 To 8.00am. Yoga Trainer Sri Krishnamurthy taught students different Asanas such as Padmasana, Vajrasana etc and also explained the benefits of yoga, students participated actively and they were benefited with the Workshop.

## student's abserving dibberent yoga steps.

01 Davalgire Badavane, Davalagiri Badavane 2nd Phase, Davalagiri Badavane, Chitradurga, Karnataka 577501, India

Latitude 14.214453636668622°

Local 06:43:30 AM