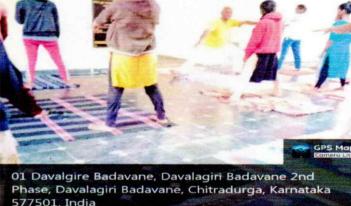

#### I<sup>st</sup> Day

01 Davalgire Badavane, Davalagiri Badavane 2nd Phase, Davalagiri Badavane, Chitradurga, Karnataka 577501, India

Latitude 14.214279376901686° Local 06:38:13 AM GMT 01:08:13 AM

Longitude 76.38270512223244° OLI

RINC

Altitude 678 meters

Tuesday, 07.26.2022