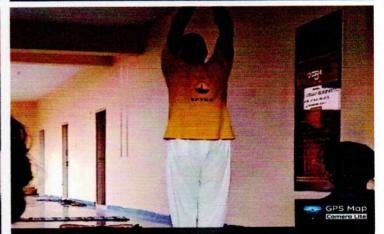

On this occasion Dr. R.V. Hegadal IQAC Co-coordinator, Prof. R.K. Kedarnath Convener of work shop and Prof. S.B. Shivakumar Senior Professor were presented.

In this program, more than fifty students were participated. The workshop conducted every day morning from 7.00 To 8.00am. Yoga Trainer Sri Krishnamurthy taught students different Asanas such as Padmasana, Vajrasana etc and also explained the benefits of yoga, students participated actively and they were benefited with the Workshop.

## student's abserving dibberent yoga steps.

01 Davalgire Badavane, Davalagiri Badavane 2nd Phase, Davalagiri Badavane, Chitradurga, Karnataka 577501, India

Latitude 14.214453636668622°

Local 06:43:30 AM