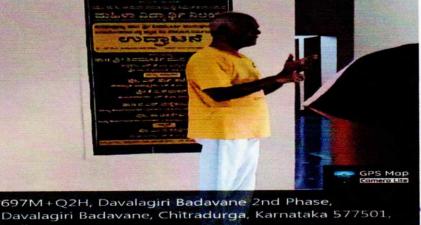

#### I<sup>st</sup> Day

01 Davalgire Badavane, Davalagiri Badavane 2nd Phase, Davalagiri Badavane, Chitradurga, Karnataka 577501, India

Latitude 14.214279376901686° Local 06:38:13 AM GMT 01:08:13 AM

Longitude 76.38270512223244° OLI

RINC

Altitude 678 meters

Tuesday, 07.26.2022