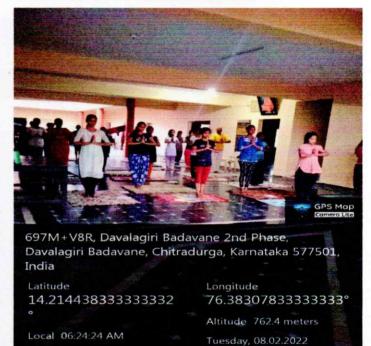

On this occasion Dr. R.V. Hegadal IQAC Co-coordinator, Prof. R.K. Kedarnath Convener of work shop and Prof. S.B. Shivakumar Senior Professor were presented.

In this program, more than fifty students were participated. The workshop conducted every day morning from 7.00 To 8.00am. Yoga Trainer Sri Krishnamurthy taught students different Asanas such as Padmasana, Vajrasana etc and also explained the benefits of yoga, students participated actively and they were benefited with the Workshop.