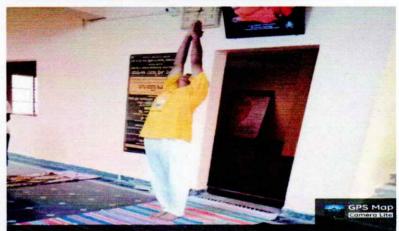

#### Report

College IQAC organized 30 days yoga workshop for college Girl Students in ladies hostel, from 26-7-2022 to 26-8-2022.

The workshop was inaugurated by Principal Dr. K.C. Ramesh and Chief guest was Sri. Krishnamurthy, Trainer of Yoga from Dist.Yoga Shikshana Kendra Chitradurga.

On this occasion Dr. R.V. Hegadal IQAC Co-coordinator, Prof. R.K. Kedarnath Convener of work shop and Prof. S.B. Shivakumar Senior Professor were presented.

In this program, more than fifty students were participated. The workshop conducted every day morning from 7.00 To 8.00am. Yoga Trainer Sri Krishnamurthy taught students different Asanas such as Padmasana, Vajrasana etc and also explained the benefits of yoga, students participated actively and they were benefited with the Workshop.