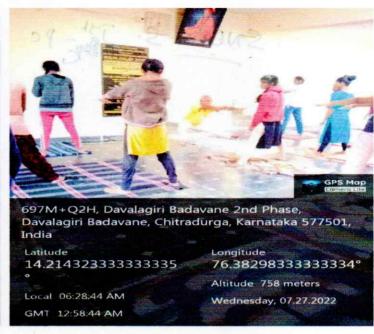

## student's abserving dibberent yoga steps.

01 Davalgire Badavane, Davalagiri Badavane 2nd Phase, Davalagiri Badavane, Chitradurga, Karnataka 577501, India

Latitude 14.214453636668622°

Local 06:43:30 AM

GMT 01:13:30 AM

Longitude 76.38298977166414°

Altitude 672 meters Tuesday, 07.26.2022

01 Davalgire Badavane, Davalagiri Badavane 2nd Phase, Davalagiri Badavane, Chitradurga, Karnataka 577501, India

Latitude 14.214359801262617° Longitude 76.38347709551454°