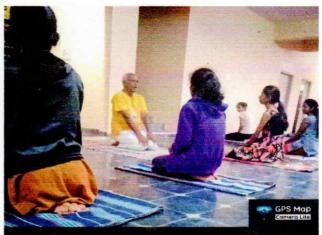

#### Report

College IQAC organized 30 days yoga workshop for college Girl Students in ladies hostel, from 26-7-2022 to 26-8-2022.

The workshop was inaugurated by Principal Dr. K.C. Ramesh and Chief guest was Sri. Krishnamurthy, Trainer of Yoga from Dist.Yoga Shikshana Kendra Chitradurga.

On this occasion Dr. R.V. Hegadal IQAC Co-coordinator, Prof. R.K. Kedarnath Convener of work shop and Prof. S.B. Shivakumar Senior Professor were presented.

In this program, more than fifty students were participated. The workshop conducted every day morning from 7.00 To 8.00am. Yoga Trainer Sri Krishnamurthy taught students different Asanas such as Padmasana, Vajrasana etc and also explained the benefits of yoga, students participated actively and they were benefited with the Workshop.