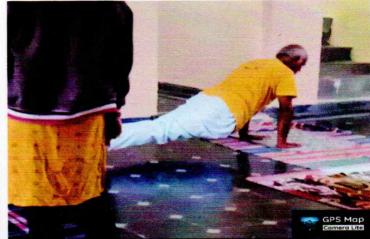

On this occasion Dr. R.V. Hegadal IQAC Co-coordinator, Prof. R.K. Kedarnath Convener of work shop and Prof. S.B. Shivakumar Senior Professor were presented.

In this program, more than fifty students were participated. The workshop conducted every day morning from 7.00 To 8.00am. Yoga Trainer Sri Krishnamurthy taught students different Asanas such as Padmasana, Vajrasana etc and also explained the benefits of yoga, students participated actively and they were benefited with the Workshop.

## student's abserving dibberent yoga steps.

01 Davalgire Badavane, Davalagiri Badavane 2nd Phase, Davalagiri Badavane, Chitradurga, Karnataka 577501, India

Latitude 14.214453636668622°

Local 06:43:30 AM