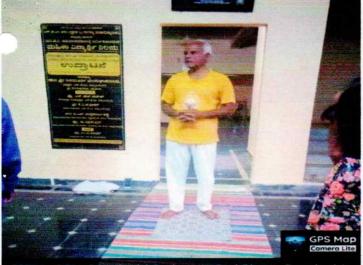

#### Report

College IQAC organized 30 days yoga workshop for college Girl Students in ladies hostel, from 26-7-2022 to 26-8-2022.

The workshop was inaugurated by Principal Dr. K.C. Ramesh and Chief guest was Sri. Krishnamurthy, Trainer of Yoga from Dist.Yoga Shikshana Kendra Chitradurga.

On this occasion Dr. R.V. Hegadal IQAC Co-coordinator, Prof. R.K. Kedarnath Convener of work shop and Prof. S.B. Shivakumar Senior Professor were presented.

In this program, more than fifty students were participated. The workshop conducted every day morning from 7.00 To 8.00am. Yoga Trainer Sri Krishnamurthy taught students different Asanas such as Padmasana, Vajrasana etc and also explained the benefits of yoga, students participated actively and they were benefited with the Workshop.