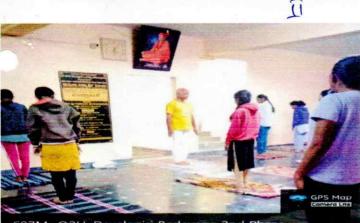

## student's abserving dibberent yoga steps.

01 Davalgire Badavane, Davalagiri Badavane 2nd Phase, Davalagiri Badavane, Chitradurga, Karnataka 577501, India

Latitude 14.214453636668622°

Local 06:43:30 AM

GMT 01:13:30 AM

Longitude 76.38298977166414°

Altitude 672 meters Tuesday, 07.26.2022

01 Davalgire Badavane, Davalagiri Badavane 2nd Phase, Davalagiri Badavane, Chitradurga, Karnataka 577501, India

Latitude 14.214359801262617° Longitude 76.38347709551454°