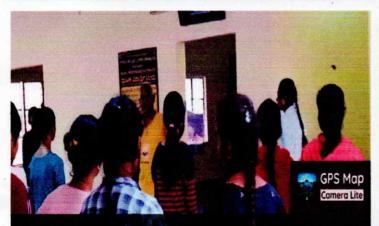

#### Report

College IQAC organized 30 days yoga workshop for college Girl Students in ladies hostel, from 26-7-2022 to 26-8-2022.

The workshop was inaugurated by Principal Dr. K.C. Ramesh and Chief guest was Sri. Krishnamurthy, Trainer of Yoga from Dist.Yoga Shikshana Kendra Chitradurga.

On this occasion Dr. R.V. Hegadal IQAC Co-coordinator, Prof. R.K. Kedarnath Convener of work shop and Prof. S.B. Shivakumar Senior Professor were presented.

In this program, more than fifty students were participated. The workshop conducted every day morning from 7.00 To 8.00am. Yoga Trainer Sri Krishnamurthy taught students different Asanas such as Padmasana, Vajrasana etc and also explained the benefits of yoga, students participated actively and they were benefited with the Workshop.