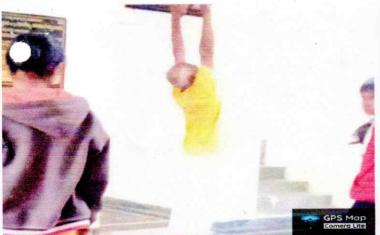

On this occasion Dr. R.V. Hegadal IQAC Co-coordinator, Prof. R.K. Kedarnath Convener of work shop and Prof. S.B. Shivakumar Senior Professor were presented.

In this program, more than fifty students were participated. The workshop conducted every day morning from 7.00 To 8.00am. Yoga Trainer Sri Krishnamurthy taught students different Asanas such as Padmasana, Vajrasana etc and also explained the benefits of yoga, students participated actively and they were benefited with the Workshop.

# WorkShop on Yoga trainer by prof Isedarmath: Melcoming the yoga trainer by prof Isedarmath: