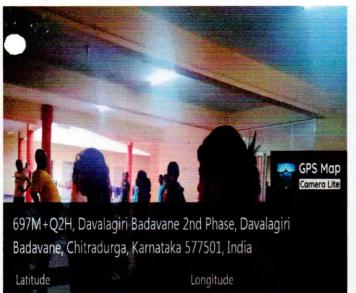

#### I<sup>st</sup> Day

01 Davalgire Badavane, Davalagiri Badavane 2nd Phase, Davalagiri Badavane, Chitradurga, Karnataka 577501, India

Latitude 14.214279376901686° Local 06:38:13 AM GMT 01:08:13 AM

Longitude 76.38270512223244° OLI

RINC

Altitude 678 meters

Tuesday, 07.26.2022