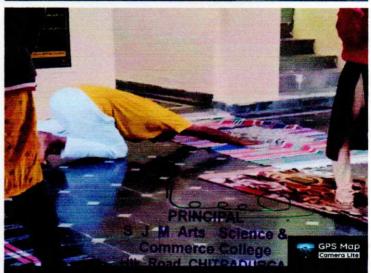

# WorkShop on Yoga trainer by prof Isedarmath: Melcoming the yoga trainer by prof Isedarmath:

## student's abserving dibberent yoga steps.

01 Davalgire Badavane, Davalagiri Badavane 2nd Phase, Davalagiri Badavane, Chitradurga, Karnataka 577501, India

Latitude 14.214453636668622°

Local 06:43:30 AM