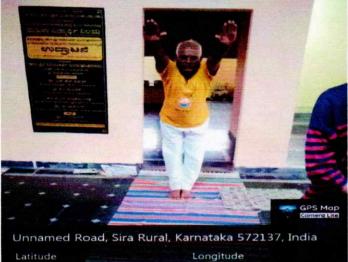

On this occasion Dr. R.V. Hegadal IQAC Co-coordinator, Prof. R.K. Kedarnath Convener of work shop and Prof. S.B. Shivakumar Senior Professor were presented.

In this program, more than fifty students were participated. The workshop conducted every day morning from 7.00 To 8.00am. Yoga Trainer Sri Krishnamurthy taught students different Asanas such as Padmasana, Vajrasana etc and also explained the benefits of yoga, students participated actively and they were benefited with the Workshop.