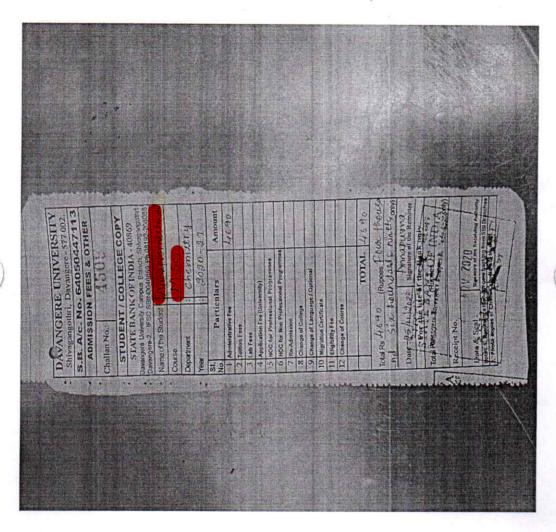

#### S.S.K.S. COLLEGE OF EDUCATION Challakere Road, CHITRADURGA - 577 501, (Karnataka) Date 22 11 2022 No. RECEIPT 799 Name.. Amount Particulars 1. Admission Fee (University) 2. Registration Fee 14,000=00 3. Tuition Fee 4. College Development Fee 5. Library Fee 6. Reading Room Fee 7. Sports Fee 8. Laboratory Fee 9. Medical Examination Fee 10. S.U.P.W. 11. Arts & Drawing Fee 12. Magazine Fee 13. Class Examination Fee 14. Student Aid Fee 15. Student Welfare Fund 16. Sports Development Fee 17. E.C.S. 18. Maintenance & Equipments 19. Educational Technology 20. Teachers & Benefit Fund 6000 =00 21. University Development Fee 22. lesson Plans 23. C.T.C. Fee 24. Application Fee 25. Transfer Certificate Fee 26. U.G.C. Fee 27. Other Fees 28.

(in words Tuenty thousand Gund

Total -

29.

30

Sc

20,000