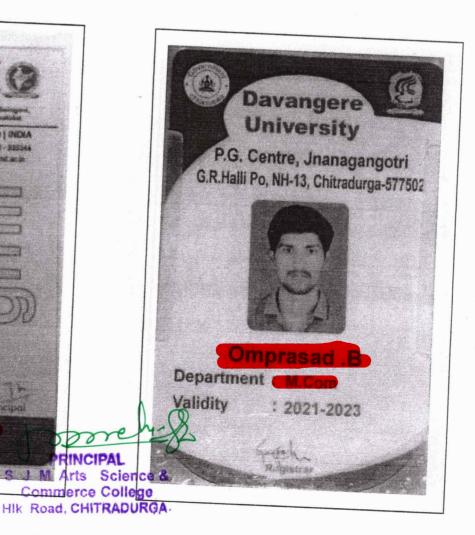

PRINCIPAL
S. J. M. Arts Science &
Commerce College
Hik Road CHITRADURGA

P.G. Centre, Jnanagangotri G.R.Halli Po, NH-13, Chitradurga-57750

# Dileepa .Y

Department: M.A. in Economic

Validity : 2021-2023

Registrar

PRINCIPAL
S J M Arts Science &
Commerce College