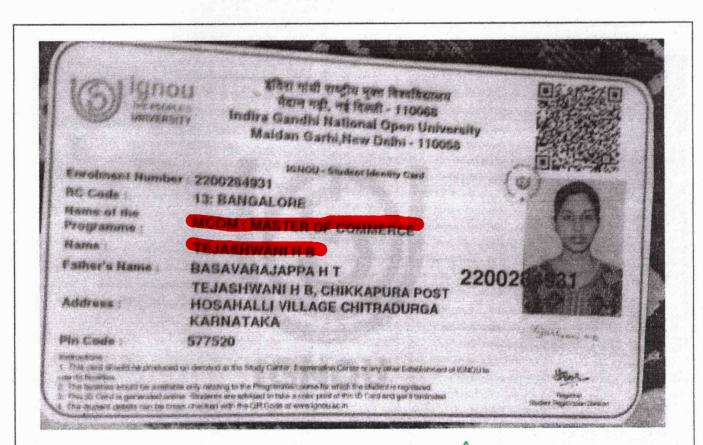

.



Victorias W

#### KUWEMIPU UNIVERSITY

Jnanasahyadri, Shankaraghatta, Shivamogga Kamataka, India. PIN 577451

Name SHIVANI

DOB: 6-04-2000

**Blood Group: O+** 



PGC022103



S. J. M. Arts Science & Commerce College

HIL POR CHITRAD.

OLLEG

210991

SAMULT OF IS



इंदिरा गांधी राष्ट्रीय मुक्त विश्वविद्याल नैदान गड़ी, नहं दिल्ली - 110068 Indira Gandhi National Open University Maidan Garni New Delhi - 110068

1GNOU - Student Identity Card

Enrolment Number: 2109928414

RC Code 13: BANGALORE

Name of the Programme:

Name:

Address:

BASAVARAJA Father's Name:

SHRITHI D B D O BASAVARAJ D E. CHIKKAGONDANAHALLI POST CHITRADURGA

TALUKCHITRADURGA KARNATAKA

577502 Pin Code :

of the greaters of demonstrative by Social Committee Committee Committee or productive or Committee or Committee



PRINCIPAL § J M Arts Science & Commerce College Hik Road Curpani