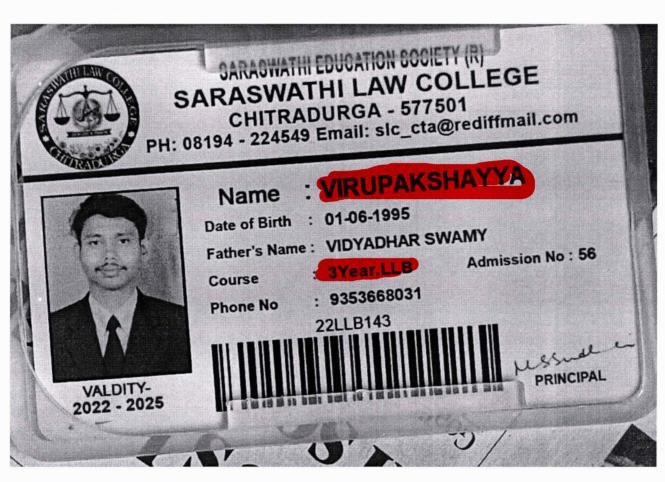

#### SARASWATHI EDUCATION SOCIETY (R) SARASWATHI LAW COLLEGE CHITRADURGA - 577501

PH: 08194 - 224549 Email: slc\_cta@rediffmail.com

VALDITY-07-2021-01-07-2024

Name

Date of Birth

: 25-01-2001

Father's Name: SADASHIVAPPA G H

Course

Admission No : 40

: 8884646260

21LLB076\*

S J M Arts Science & Commerce College riik Road CHITRADURGA. 2020-21 LLB

PRINCIPAL S J M Arts Science & Commerce College
Hik Road CHITRADURGA.

MA

PRINCIPAL ... S J. M. Arts Science &