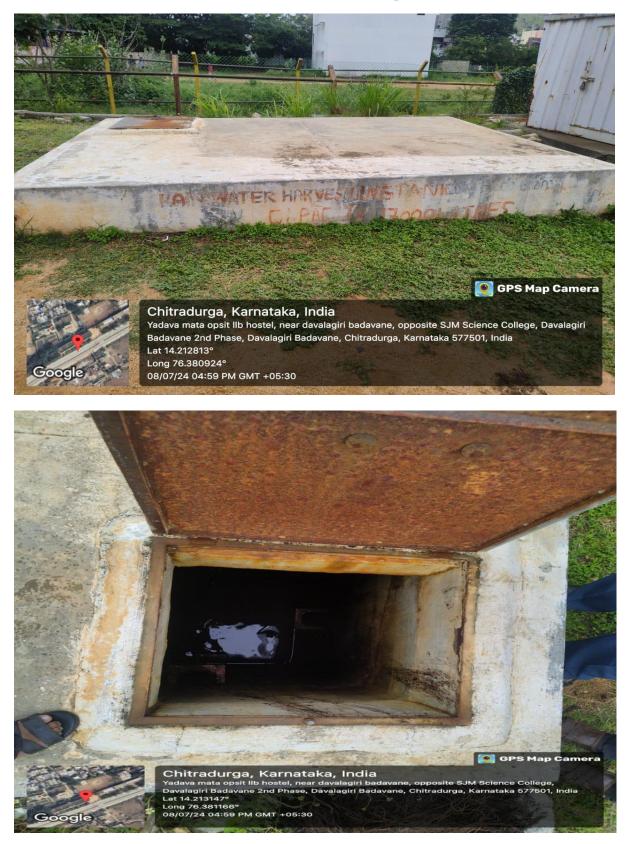

### 7.1.2 The Institution has facilities and initiatives for

#### 1. Alternate sources of energy and energy conservation measures



# **Solar Panel**





2. Management of the various types of degradable and non degradable waste



Disposable waste in the Campus



# **3. Water conservation**

# Rain water harvesting



#### **Check Dam**





#### Sprinkler are Provided to Gardening the Lawn





Chitradurga, Karnataka, India Yadava mata opsit IIb hostel, near davalagiri badavane, opposite SJM Science College, Davalagiri Badavane 2nd Phase, Davalagiri Badavane, Chitradurga, Karnataka 577501, India Lat 14.212705° Long 76.380741° 27/07/24 10:25 AM GMT +05:30

#### 4. Green campus initiatives

# **Green Campus**



### Green Campus



### **Green Campus**





### Lawn in college campus





Yadava mata opsit IIb hostel, near davalagiri badavane, opposite SJM Science College, Davalagiri Badavane 2nd Phase, Davalagiri Badavane, Chitradurga, Karnataka 577501, India Lat 14.212707° Long 76.380928°

08/07/24 05:30 PM GMT +05:30

# 💽 GPS Map Camera



#### Chitradurga, Karnataka, India

Yadava mata opsit Ilb ho