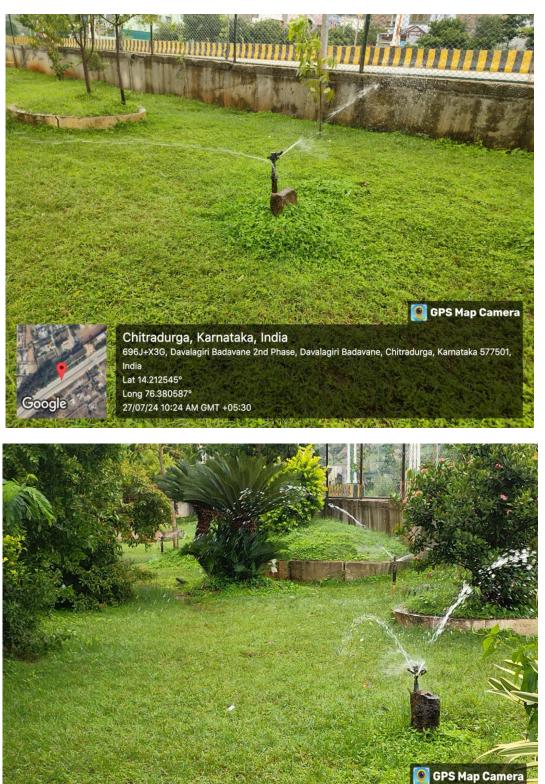

#### Sprinkler are Provided to Gardening the Lawn

Chitradurga, Karnataka, India Yadava mata opsit IIb hostel, near davalagiri badavane, opposite SJM Science College, Davalagiri Badavane 2nd Phase, Davalagiri Badavane, Chitradurga, Karnataka 577501, India Lat 14.212705° Long 76.380741° 27/07/24 10:25 AM GMT +05:30