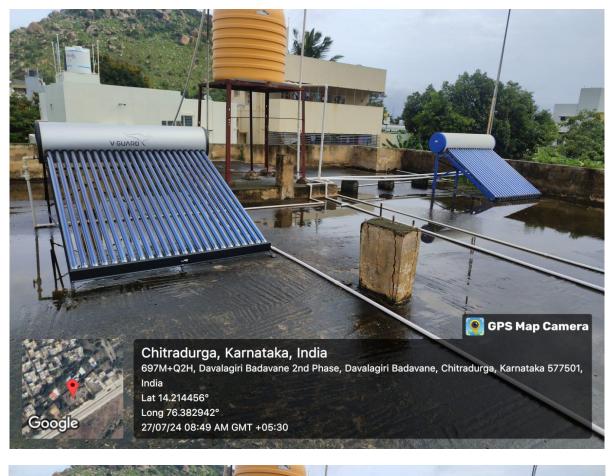

### 7.1.2 The Institution has facilities and initiatives for

#### 1. Alternate sources of energy and energy conservation measures



# **Solar Panel**





2. Management of the various types of degradable and non degradable waste



Disposable waste in the Campus



# **3. Water conservation**

# Rain water harvesting



#### **Check Dam**





#### Sprinkler are Provided to Gardening the Lawn





Chitradurga, Karnataka, India Yadava mata opsit IIb hostel, near davalagiri badavane, opposite SJM Science College, Davalagiri Badavane 2nd Phase, Davalagiri Badavane, Chitradurga, Karnataka 577501, India Lat 14.212705° Long 76.380741° 27/07/24 10:25 AM GMT +05:30

#### 4. Green campus initiatives

# **Green Campus**



### Green Campus



### **Green Campus**





### Lawn in college campus





Yadava mata opsit IIb hostel, near davalagiri badavane, opposite SJM Science College, Davalagiri Badavane 2nd Phase, Davalagiri Badavane, Chitradurga,